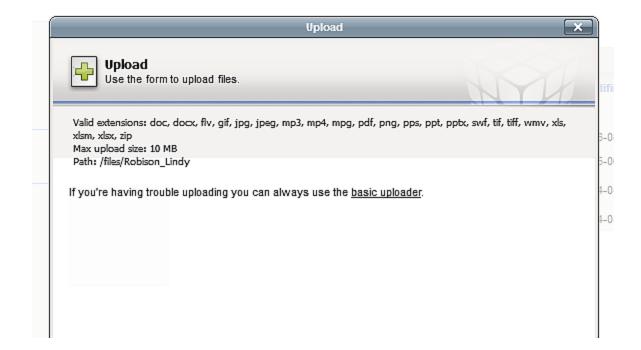

26. Now click on "basic uploader" and this will bring up the "Browse" function that you use to go find this pdf, saved somewhere on your computer system. Note, on the next page I provide a screen shot of the file system I use for organizing faculty information loaded onto their respective web site pages. I will copy this file structure and provide you a copy if you want to use a similar approach.