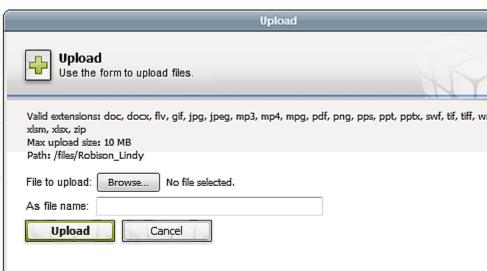

27. When you highlight the title of the pdf you want to up , then click on upload Then as the screen below shows, the title will appear, and you click on "upload".

| Upload                                                                                                                                                                                          |
|-------------------------------------------------------------------------------------------------------------------------------------------------------------------------------------------------|
| Upload<br>Use the form to upload files.                                                                                                                                                         |
| Valid extensions: doc, docx, flv, gif, jpg, jpeg, mp3, mp4, mpg, pdf, png, pps, ppt, pptx, swf, tif, tiff, wmv, xls,<br>xlsm, xlsx, zip<br>Max upload size: 10 MB<br>Path: /files/Robison_Lindy |
| File to upload: Browse farmland transactions.relational goods.7.28.2016.pdf As file name: farmland_transactions.relational_goods.7.28.2016 Upload Cancel                                        |
|                                                                                                                                                                                                 |
|                                                                                                                                                                                                 |