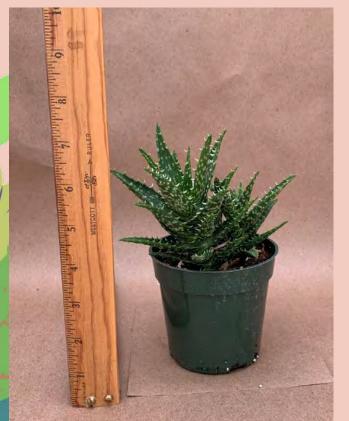

#### Aloe hybrid 'Minnie Belle' Common Name: Hybrid Aloe Plant Family: Asphodelaceae Light: High Water: Low Pot Size: 4" Item Code: ALOE003 Price: \$6

Aloe hybrid 'Pink Blush' Common Name: Pink Blush Aloe Plant Family: Asphodelaceae; Light: High Water: Low Pot Size: 4" Item Code: ALOEoo4 Price: #5