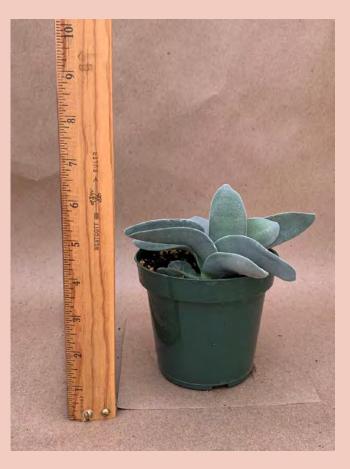

Senecio mandraliscae Common Name: Blue Chalksticks Plant Family: Asteraceae Light: High Water: Low Pot Size: 4" Item Code: SENE003 Price: \$4

Senecio obovata 'Amke' Common Name: Coral Senecio Plant Family: Asteraceae Light: High Water: Low Pot Size: 4" Item Code: SENEoo4 Take Me Back To Page 1