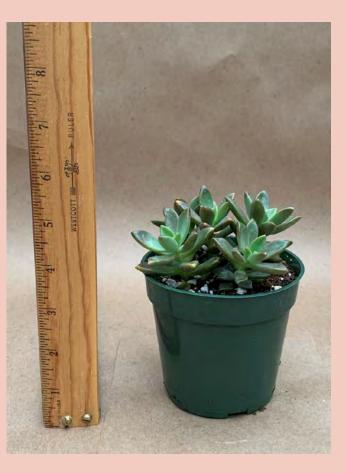

Echeveria 'Canadian' Common Name: Mexican Hens and Chicks Plant Family: Crassulaceae; Light: High Water: Low Pot Size: 4" Item Code: ECHE004 Price: \$3

Echeveria crenulata Common Name: Mexican Hens and Chicks Plant Family: Crassulaceae Light: High Water: Low Pot Size: Item Code: ECHE005 Price: \$3