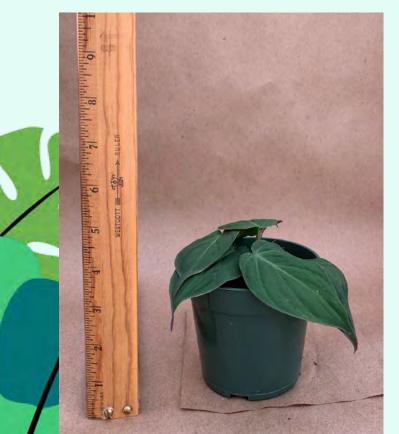

### Philodendron micans Common Name: Velvet Leaf Philodendron Plant Family: Araceae Light: Medium Water: Medium Pot Size: 4" Item Code: PHILoo1 Price: \$8

Philodendron scandens Common Name: Heart-Leaf Philodendron Plant Family: Araceae Light: Medium Water: Medium Pot Size: 4.5" Item Code: PHILoo2 Take Me Back Price: \$4