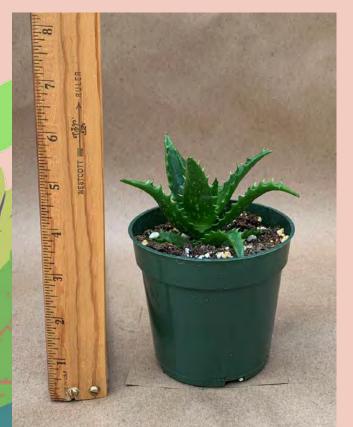

#### Aloe vera

Common Name: Aloe vera Plant Family: Asphodelaceae Light: High Water: Low Pot Size: 4" Item Code: ALOE009 Price: \$6

Aloe sp. Common Name: Plant Family: Asphodelaceae Light: High Water: Low Pot Size: 4" Item Code: ALOE010 ack Price: \$6