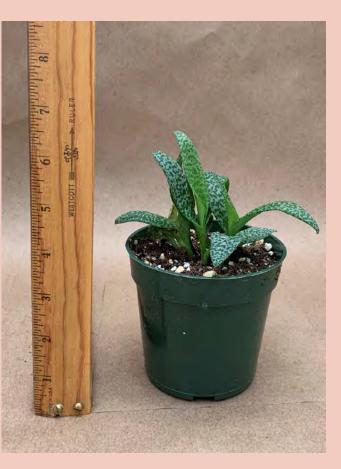

#### Adromischus cristatus 'Key Lime Pie'

Common Name: Crinkle-leaf Plant Plant Family: Crassulaceae Light: High Water: Low Pot Size: 4" to 4.5" Item Code: ADRO001 Price: \$6

Aeonium arborescens 'Tip Top' Common Name: Dwarf Tree Aeonium Plant Family: Crassulaceae Light: High Water: Low; Pot Size: 4" Item Code: AEONoo1 Price: \$5