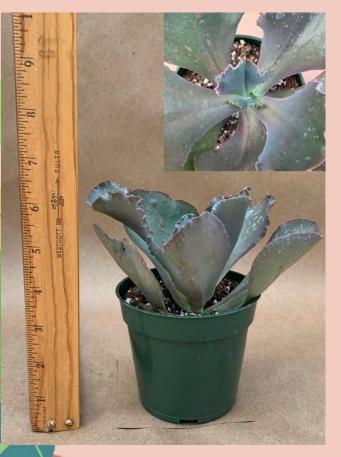

#### **Echeveria agavoides 'Red Shade'** Common Name: Mexican Hens and Chicks Plant Family: Crassulaceae Light: High

Water: Low Pot Size: Item Code: ECHEoo1 Price: \$3