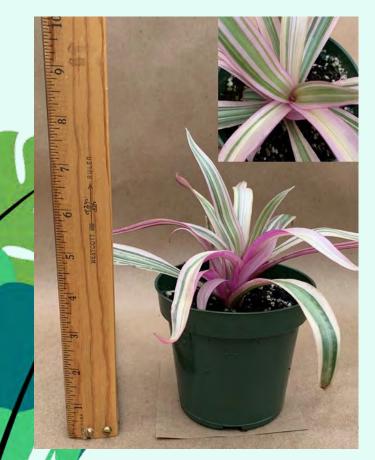

### Common Name: Blushing Bromeliad Plant Family: Bromeliaceae; Light: High Water: High Pot Size: 6" Item Code: NEORoo1

Price: \$12

**Nepenthes ventrata** Common Name: Pitcher Plant Plant Family: Nepenthaceae Light: Medium-High Water: High Pot Size: 4.5" Item Code: NEPEoo1 Price: \$10