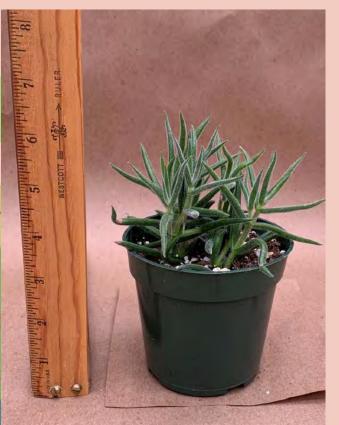

#### Aeonium castello-paivae variegata 'Suncup'

Common Name: Suncup Aeonium Plant Family: Crassulaceae Light: High Water: Low Pot Size: 4" Item Code: AEONoo3 Take Me Back To Page 1

Aeonium haworthii 'Kiwi' Common Name: Haworth's Aeonium Plant Family: Crassulaceae Light: High Water: Low Pot Size: 4" Item Code: AEONoo4 Price: \$4