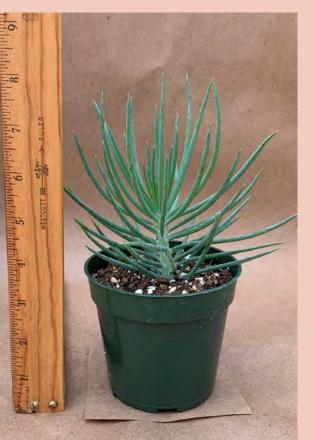

#### Adromischus cristatus 'Key Lime Pie'

Common Name: Crinkle-leaf Plant Plant Family: Crassulaceae Light: High Water: Low Pot Size: 4" to 4.5" Item Code: ADRO001 Price: \$6

Aeonium arborescens 'Tip Top' Common Name: Dwarf Tree Aeonium Plant Family: Crassulaceae Light: High Water: Low; Pot Size: 4" Item Code: AEONoo1 Price: \$5