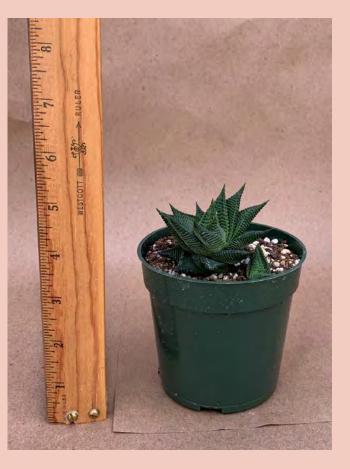

Take Me Back <u>To Page 1</u>

Haworthia pentagona Common Name: Haworthia Plant Family: Asphodelaceae Light: Medium Water: Low Pot Size: 4" Item Code: HAWOo16 Back Price: \$4

Succulents

Haworthia retusa Common Name: Star Cactus Plant Family: Asphodelaceae Light: Medium Water: Low Pot Size: 4" Item Code: HAWO017 Price: TBD