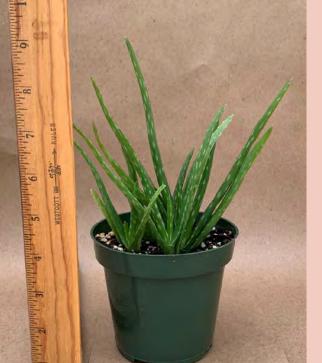

#### Aloe vera

Common Name: Aloe vera Plant Family: Asphodelaceae Light: High Water: Low Pot Size: 4" Item Code: ALOE009 Price: \$6

Aloe sp. Common Name: Plant Family: Asphodelaceae Light: High Water: Low Pot Size: 4" Item Code: ALOE010 ack Price: \$6