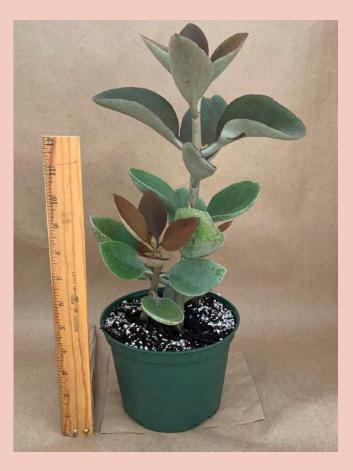

Aeonium atropurpureum Common Name: Purple Aeonium Plant Family: Crassulaceae Light: High Water: Low Pot Size: 4" Item Code: AEONoo2 Price: \$4