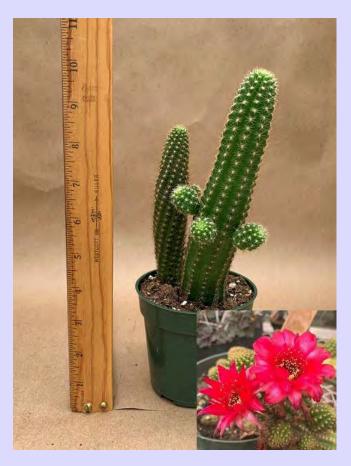

#### Echinopsis chamaecereus

Common Name: Peanut Cactus Plant Family: Cactaceae Light: High Water: Low Pot Size: 4" Item Code: ECHloo3 Price: \$6

🕻 Cacti

Echinopsis oxygona Common Name: Pink East Lily Cactus Plant Family: Cactaceae Light: High Water: Low Pot Size: 4" Item Code: ECHIoo4 Price: \$6