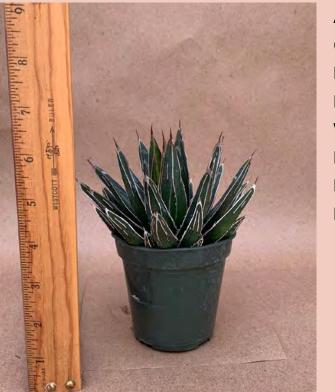

#### Agave victoriae-reginae 'Porcupine' Common Name: Queen Victoria Agave Plant Family: Agavoideae Light: High Water: Low Pot Size: 3.5" to 4" Item Code: AGAVoo3 Price: \$6

Agave xylonacantha 'Frostbite' Common Name: Frostbite Century Plant Plant Family: Agavoideae Light: High Water: Low Pot Size: 4.5" Item Code: AGAVoo4 Take Me Back Price: \$7