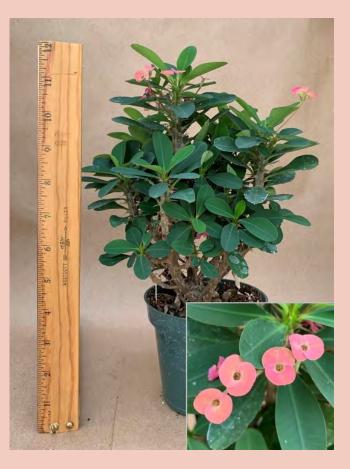

#### Euphorbia mammillaris variegata Common Name: Variegated Indian Corn Cob Plant Family: Euphorbiaceae Light: High Water: Low Pot Size: 3.5" Item Code: EUPHoo6 Price: \$5

Euphorbia milii 'Dwarf Apache' Common Name: Crown of Thorns Plant Family: Euphorbiaceae Light: High Water: Low Pot Size: 4.5" Item Code: EUPHoo7 Me Back Price: \$9