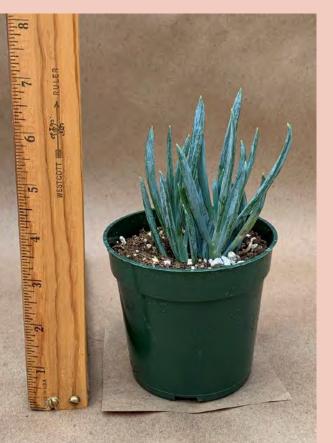

Aeonium hybrid 'Stripe' Common Name: Stripe Aeonium Plant Family: Crassulaceae Light: High Water: Lo Pot Size: 4" Item Code: AEONoo5 Take Me Back To Page 1