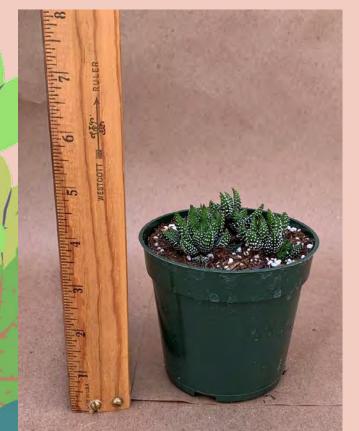

Haworthia attenuata variegata Common Name: Variegated Zebra Haworthia Plant Family: Asphodelaceae Light: Medium Water: Low Pot Size: 4" Item Code: HAWOoo2 Take Me Back Price: \$5

<u>Take Me Back</u> <u>To Page 1</u>