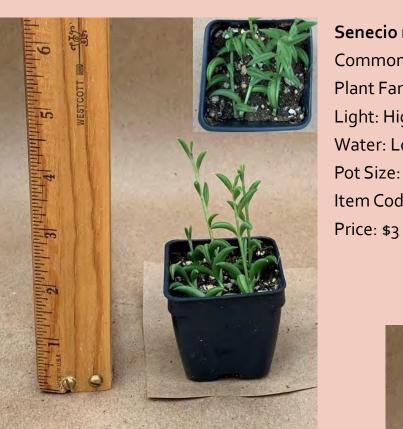

### **Senecio haworthii 'Mont Blanc'** Common Name: Woolly Senecio Plant Family: Asteraceae Light: High Water: Low

Pot Size: 4" Item Code: SENE001 Price: \$7

Senecio kleiniiformis Common Name: Spear Head Plant Family: Asteraceae Light: High Water: Low Pot Size: 4" Item Code: SENEoo2

Senecio mandraliscae Common Name: Blue Chalksticks Plant Family: Asteraceae Light: High Water: Low Pot Size: 4" Item Code: SENE003 Price: \$4

Senecio obovata 'Amke' Common Name: Coral Senecio Plant Family: Asteraceae Light: High Water: Low Pot Size: 4" Item Code: SENEoo4 Take Me Back To Page 1