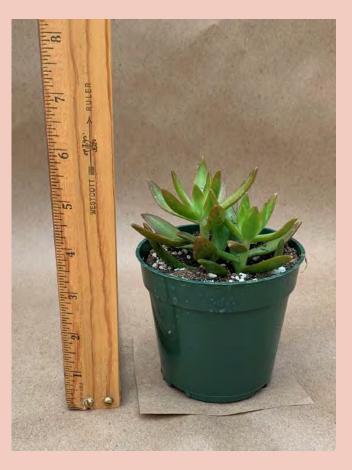

#### Adromischus cristatus 'Key Lime Pie'

Common Name: Crinkle-leaf Plant Plant Family: Crassulaceae Light: High Water: Low Pot Size: 4" to 4.5" Item Code: ADRO001 Price: \$6

Aeonium arborescens 'Tip Top' Common Name: Dwarf Tree Aeonium Plant Family: Crassulaceae Light: High Water: Low; Pot Size: 4" Item Code: AEONoo1 Price: \$5