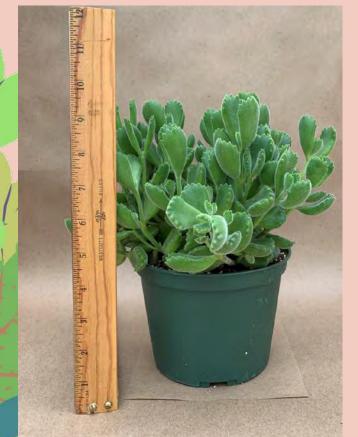

#### Adromischus cristatus 'Key Lime Pie'

Common Name: Crinkle-leaf Plant Plant Family: Crassulaceae Light: High Water: Low Pot Size: 4" to 4.5" Item Code: ADRO001 Price: \$6

Aeonium arborescens 'Tip Top' Common Name: Dwarf Tree Aeonium Plant Family: Crassulaceae Light: High Water: Low; Pot Size: 4" Item Code: AEONoo1 Price: \$5