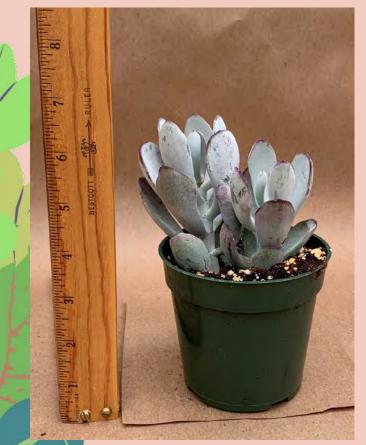

#### Aeonium castello-paivae variegata 'Suncup'

Common Name: Suncup Aeonium Plant Family: Crassulaceae Light: High Water: Low Pot Size: 4" Item Code: AEONoo3 Take Me Back To Page 1

Aeonium haworthii 'Kiwi' Common Name: Haworth's Aeonium Plant Family: Crassulaceae Light: High Water: Low Pot Size: 4" Item Code: AEONoo4 Price: \$4