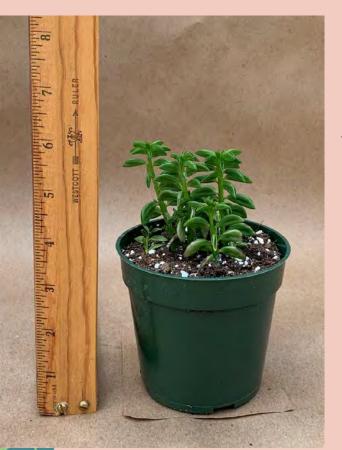

Senecio mandraliscae Common Name: Blue Chalksticks Plant Family: Asteraceae Light: High Water: Low Pot Size: 4" Item Code: SENE003 Price: \$4

Senecio obovata 'Amke' Common Name: Coral Senecio Plant Family: Asteraceae Light: High Water: Low Pot Size: 4" Item Code: SENEoo4 Take Me Back To Page 1