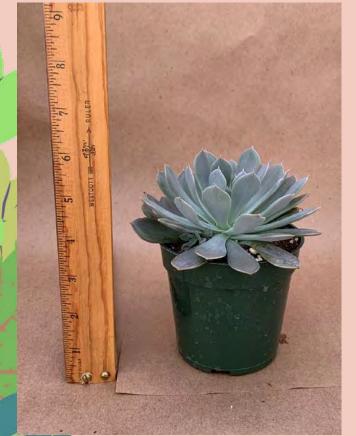

# Photo coming soon!

Echeveria elegans Common Name: Mexican Hens and Chicks Plant Family: Crassulaceae Light: High Water: Low Pot Size: 4" Item Code: ECHEoo Take Me Back To Page 1

Echeveria elegans 'Gray Red' Common Name: Mexican Hens and Chicks Plant Family: Crassulaceae Light: High Water: Low Pot Size: 4" Item Code: ECHE007 Price: \$3