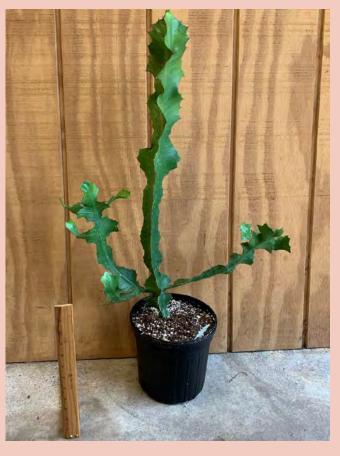

**Epiphyllum anguliger** Common Name: Fishbone Cactus Plant Family: Cactaceae; Light: Water: Pot Size: HB Item Code: EPIPoo1 Price: \$12

Cacti

### Epiphyllum guatemalense var. Monstrose

Common Name: Curly Locks Cactus Plant Family: Cactacea Light: Medium Water: Low Pot Size: 6" Item Code: EPIPoo2 Price: \$8

Epiphyllum sp. 'Hot Pink' Common Name: Plant Family: Cactaceae Light: Water: Pot Size: 5.5" Item Code: EPIPoo3 Price: \$12 Take Me Back To Page 1