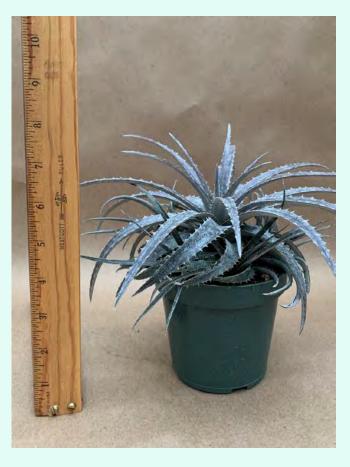

### Foliage Plants

Dyckia 'Grape Jelly' Common Name: Dyckia Plant Family: Bromeliaceae Light: High Water: Low-Medium Pot Size: 4" Item Code: DYCKoo1 Price: \$8

Dyckia 'Pale Ryder' Common Name: Dyckia Plant Family: Bromeliaceae Light: High Water: Low-Medium Pot Size: 4.5" Item Code: DYCKoo2 Take Me Back Price: \$8