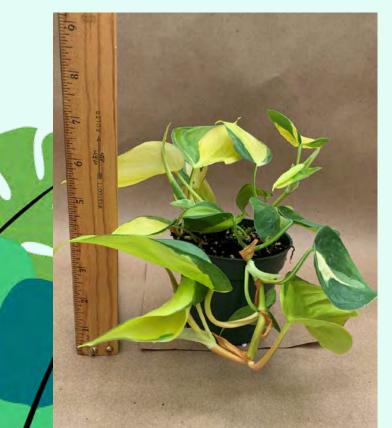

# Foliage Plants

Foliage

Plants

Epipremnum aureum Common Name: Golden Pothos Plant Family: Araceae Light: Low-Medium Water: Medium Pot Size: 4" Item Code: POTHoo1 Price: \$6

Epipremnum aureum 'Marble Queen' Common Name: Marble Queen Pothos Plant Family: Araceae Light: Low-Medium Water: Medium Pot Size: 4.5" Item Code: POTHoo2 Take Me Back Price: \$6