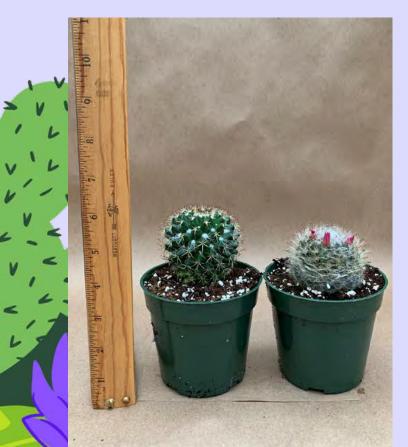

🕻 Cacti

Rebutia fabrisii Common Name: Plant Family: Cactaceae Light: High Water: Low Pot Size: 4" Item Code: REBU001 Price: \$6

Rebutia muscula Common Name: Orange Snowball Plant Family: Cactaceae Light: High Water: Low Pot Size: 4" Item Code: REBUoo2