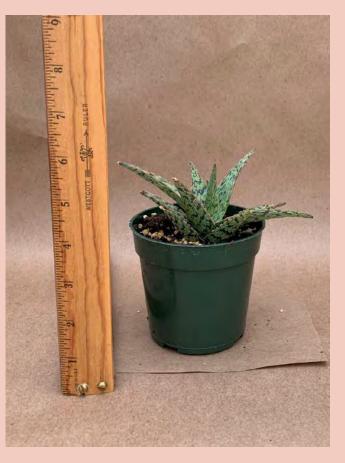

#### Aloe aristata Common Name: Lace Aloe Plant Family: Asphodelaceae Light: High Water: Low Pot Size: 4" Item Code: ALOE001 Price: \$7D

Aloe ciliaris Common Name: Climbing Aloe Plant Family: Asphodelaceae Light: High Water: Low Pot Size: 4" Item Code: ALOEoo2 Take Me Back To Page 1