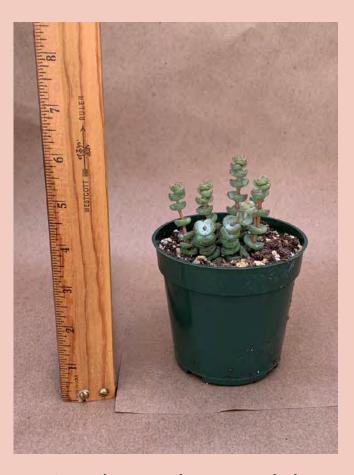

#### Crassula mesembryanthemoides 'Tenelli

Common Name: None Plant Family: Crassulaceae Light: High Water: Low Pot Size: 4" Item Code: CRASoo8 Price: \$5

Crassula muscosa Common Name: Princess pine Plant Family: Crassulaceae Light: High Water: Low Pot Size: 4" Item Code: CRASoo9 Take Me Back To Page 1