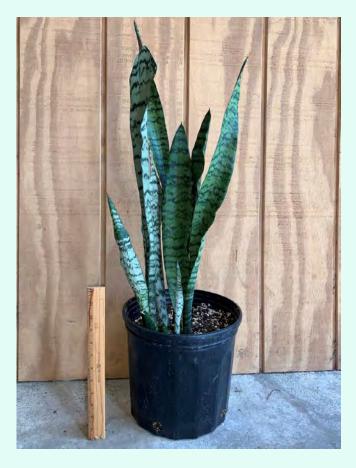

Foliage

Plants

Sansevieria hybrid 'Fernwood Punk' Common Name: Fernwood Punk Snake Plant Plant Family: Asparagaceae Light: Low Water: Low Pot Size: 1-gallon Item Code: SANSoo1 Price: \$20

Sansevieria trisfasciata hahnii Common Name: Bird's Nest Snake Plant Plant Family: Asparagaceae Light: Low Water: Low Pot Size: 6" Item Code: SANSoo2 Take Me Back Price: \$10