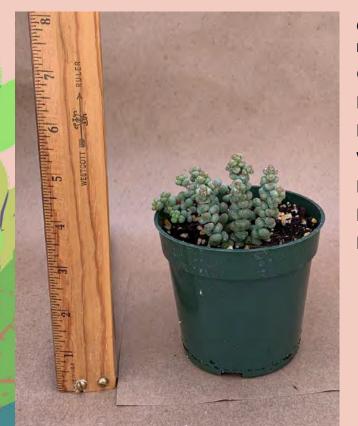

#### Delosperma echinatum

Common Name: Pickle Plant Plant Family: Aizoaceae Light: High Water: Low Pot Size: 4" Item Code: DELOoo1 eck Price: \$5