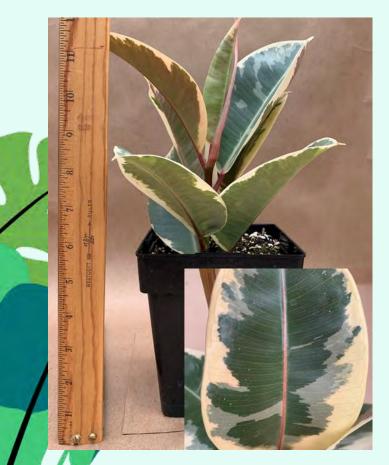

Foliage Plants

Ficus elastica 'Tineke'; Common Name: ; Plant Family: Moraceae; Light: Medium-High; Water: Medium; Pot Size: 5.5" Item Code: FICU004 Ficus elastica 'Tineke'; Common Name: ; Plant Family: Moraceae; Light: Medium-High; Water: Medium; Pot Size: 5.5" Item Code: FICU004 Price: \$15