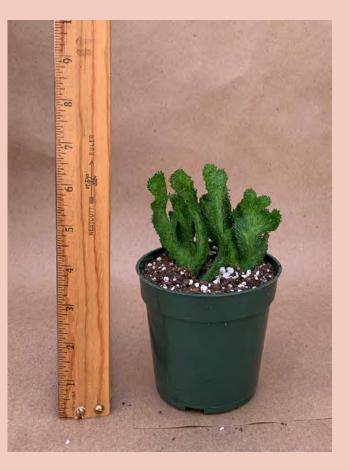

#### Euphorbia grandicornis Common Name: Cow's Horn Plant Family: Euphorbiaceae Light: High Water: Low Pot Size: Item Code: EUPHoo4 Price: \$10

Euphorbia lactea forma cristata Common Name: Crested Elkhorn Plant Family: Euphorbiaceae Light: High Water: Low Pot Size: 4" to 4.5" Item Code: EUPHoo5 Take Me Back To Page 1