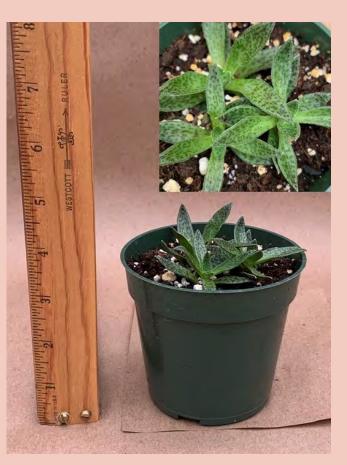

#### Adromischus cristatus 'Key Lime Pie'

Common Name: Crinkle-leaf Plant Plant Family: Crassulaceae Light: High Water: Low Pot Size: 4" to 4.5" Item Code: ADRO001 Price: \$6

Aeonium arborescens 'Tip Top' Common Name: Dwarf Tree Aeonium Plant Family: Crassulaceae Light: High Water: Low; Pot Size: 4" Item Code: AEONoo1 Price: \$5