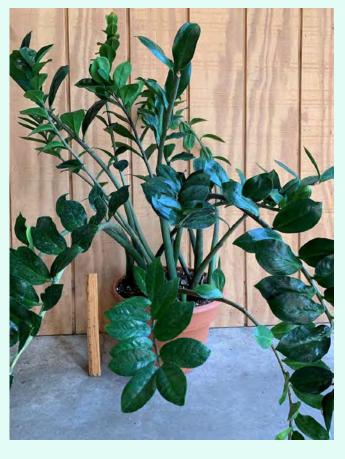

### Zamioculcas zamiifolia Common Name: ZZ Plant Plant Family: Araceae Light: Low Water: Low Pot Size: 4.5" Item Code: ZAMIoo1 Price: \$8

Zamioculcas zamiifolia Common Name: ZZ Plant Plant Family: Araceae Light: Low Water: Low Pot Size: 12" Item Code: ZAMIoo Price: \$25