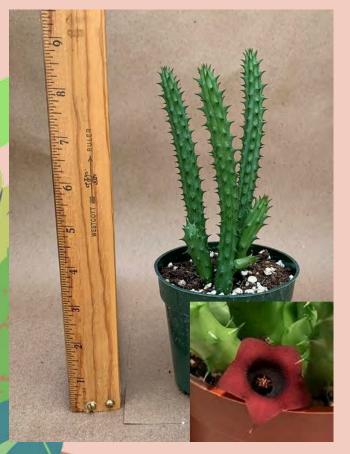

Common Name: Haworthia Plant Family: Asphodelaceae Light: Medium Water: Low Pot Size: 4" Item Code: HAWOo22 Take Me Back Price: \$4

Huernia schneideriana Common Name: Red Dragon Flower Plant Family: Apocynaceae Light: High Water: Low Pot Size: 4" Item Code: HUERoo1 Price: \$8