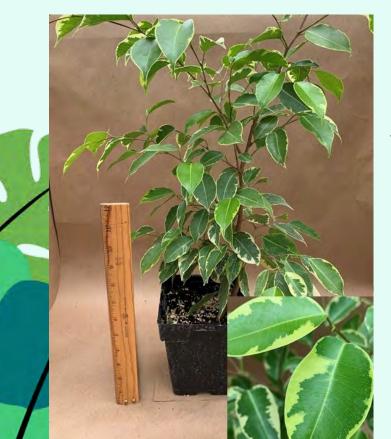

# Foliage Plants

Ficus benjamina variegata Common Name: Weeping Fig Plant Family: Moraceae Light: Medium-High Water: Medium Pot Size: 5.5" Item Code: FICU002 Price: \$15

Ficus elastica 'Burgundy' Common Name: Burgundy Rubber Tree Plant Family: Moraceae Light: Medium-High Water: Medium Pot Size: 5.5" Item Code: FICUoo3