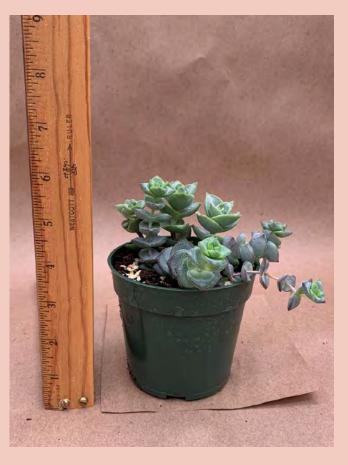

Pachyphytum compactum

Common Name: Plant Family: Crassulaceae Light: High Water: Low Pot Size: 4" Item Code: PACHoo1 k Price: \$4