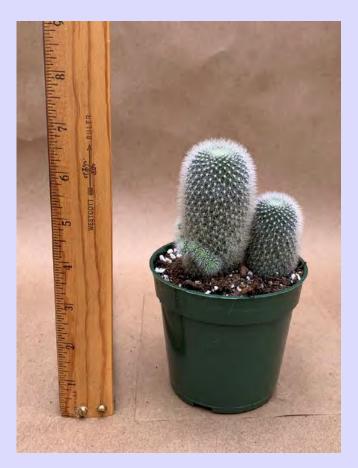

🕻 Cacti

Lobivia 'Species Mix' Common Name: Hedgehog Cactus Plant Family: Cactaceae Light: High Water: Low Pot Size: 4.5" (3 year olds) Item Code: LOBloo1 Price: \$8

Mammillaria elongata Common Name: Golden Star Cactus Plant Family: Cactaceae Light: High Water: Low Pot Size: 4" Item Code: MAMMoo1 ke Me Back Price: \$5

Mammillaria elongata Common Name: Golden Star Cactus Plant Family: Cactaceae Light: High Water: Low Pot Size: 6" Item Code: MAMMoo2 Price: \$9

Mammillaria gracilis fragilis Common Name: Thimble Cactus Plant Family: Cactaceae Light: High Water: Low Pot Size: 4" Item Code: MAMMoo3 Take Me Back To Page 1