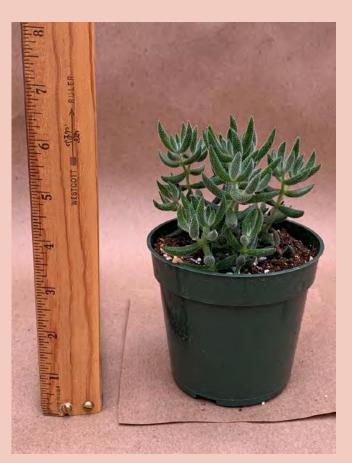

Aeonium atropurpureum Common Name: Purple Aeonium Plant Family: Crassulaceae Light: High Water: Low Pot Size: 4" Item Code: AEONoo2 Price: \$4