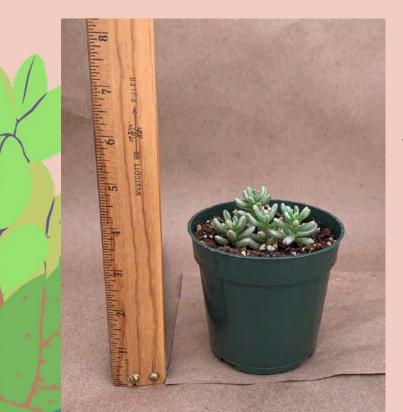

#### Aeonium castello-paivae variegata 'Suncup'

Common Name: Suncup Aeonium Plant Family: Crassulaceae Light: High Water: Low Pot Size: 4" Item Code: AEONoo3 Take Me Back To Page 1

Aeonium haworthii 'Kiwi' Common Name: Haworth's Aeonium Plant Family: Crassulaceae Light: High Water: Low Pot Size: 4" Item Code: AEONoo4 Price: \$4

Aeonium hybrid 'Stripe' Common Name: Stripe Aeonium Plant Family: Crassulaceae Light: High Water: Lo Pot Size: 4" Item Code: AEONoo5 Take Me Back To Page 1