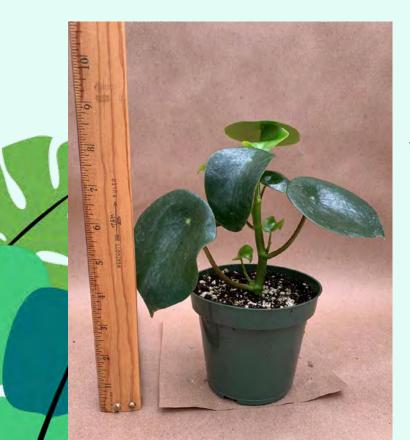

#### Philodendron scandens variegata

Common Name: Variegated Heart-Leaf Philodendron Plant Family: Araceae Light: Medium Water: Medium Pot Size: 4" Item Code: PHILoo3 Price: \$6

Pilea peperomioides Common Name: Chinese Money Plant Plant Family: Urticaceae Light: Medium Water: Medium Pot Size: 4.5" Item Code: PILE002 Take Me Back Price: \$8