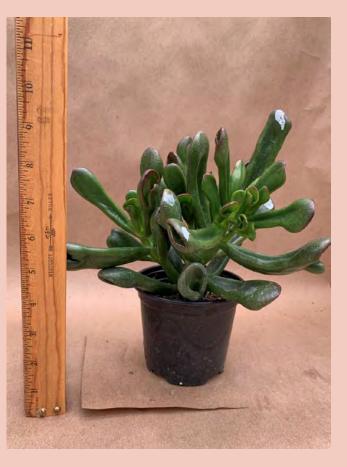

#### Crassula ovata arborescens Common Name: Jade Plant Plant Family: Crassulaceae Light: High Water: Low Pot Size: 6.5" Item Code: CRASo12 Price: \$10

Crassula ovata arborescens

Common Name: Jade Plant Plant Family: Crassulaceae Light: High Water: Low Pot Size: 4" Item Code: CRASo13 k Price: \$4