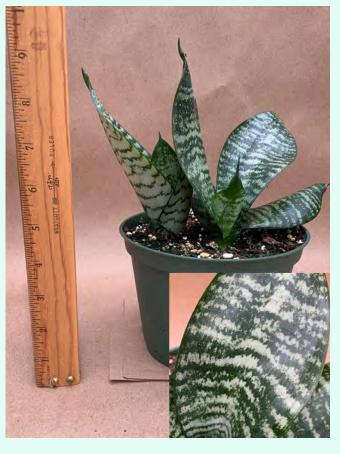

ater: Medium Pot Size: 4" Item Code: PHILoo1 Price: \$8



Philodendron scandens Common Name: Heart-Leaf Philodendron Plant Family: Araceae Light: Medium Water: Medium Pot Size: 4.5" Item Code: PHILoo2 Take Me Back Price: \$4

Take Me Back <u>To Page 1</u>



#### Philodendron scandens variegata

Common Name: Variegated Heart-Leaf Philodendron Plant Family: Araceae Light: Medium Water: Medium Pot Size: 4" Item Code: PHILoo3 Price: \$6



Pilea peperomioides Common Name: Chinese Money Plant Plant Family: Urticaceae Light: Medium Water: Medium Pot Size: 4.5" Item Code: PILE002 Take Me Back Price: \$8



Foliage

Plants

Sansevieria hybrid 'Fernwood Punk' Common Name: Fernwood Punk Snake Plant Plant Family: Asparagaceae Light: Low Water: Low Pot Size: 1-gallon Item Code: SANSoo1 Price: \$20



Sansevieria trisfasciata hahnii Common Name: Bird's Nest Snake Plant Plant Family: Asparagaceae Light: Low Water: Low Pot Size: 6" Item Code: SANSoo2 Take Me Back Price: \$10

Foliage

Plants

### Sansevieria trisfasciata hahnii 'Jade Marginata'

Common Name: Bird's Nest Snake Plant Plant Family: Asparagaceae Light: Low Water: Low Pot Size: 6" Item Code: SANSoo3 Price: \$10



Sansevieria trisfasciata 'Laurentii' Common Name: Striped Mother in Law's Tongue Plant Family: Asparagaceae Light: Low Water: Low Pot Size: 2 to 3 gallon Item Code: SANSoo4 Take Me Back Price: \$15



### Sansevieria trisfasciata 'Moonshine'

Common Name: Silver Snake Plant Plant Family: Asparagaceae Light: Low Water: Low Pot Size: 6.5" Item Code: SANSoo5 Price: \$10



Sansevieria zeylanica Common Name: Zeylanica