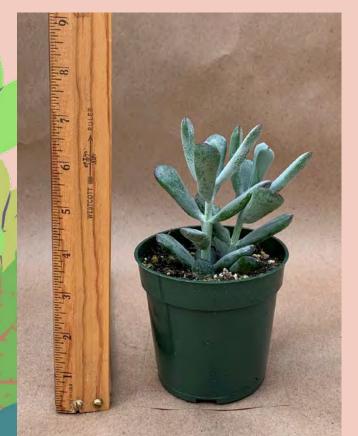

#### Adromischus cristatus 'Key Lime Pie'

Common Name: Crinkle-leaf Plant Plant Family: Crassulaceae Light: High Water: Low Pot Size: 4" to 4.5" Item Code: ADRO001 Price: \$6

Aeonium arborescens 'Tip Top' Common Name: Dwarf Tree Aeonium Plant Family: Crassulaceae Light: High Water: Low; Pot Size: 4" Item Code: AEONoo1 Price: \$5