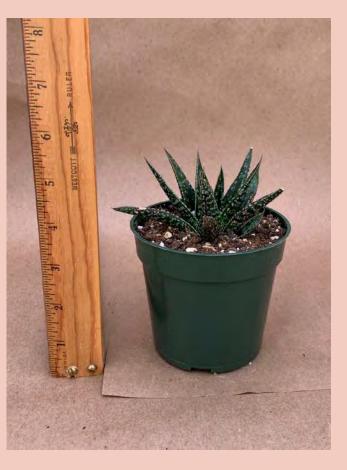

Haworthia limifolia Common Name: Fairy Washboard Plant Family: Asphodelaceae Light: Medium Water: Low Pot Size: 4" Item Code: HAWO013 Price: \$4

-

Haworthia limifolia 'Twister' Common Name: Fairy Washboard Plant Family: Asphodelaceae Light: Medium; Water: Low Pot Size: 4" Item Code: HAWOo14 Price: \$4