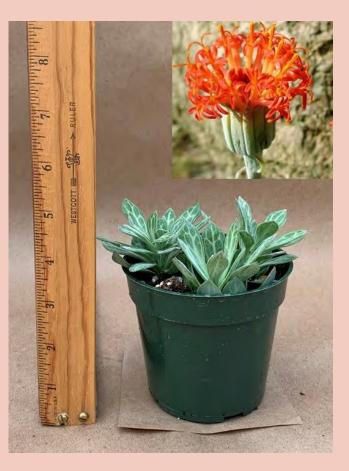

### **Senecio haworthii 'Mont Blanc'** Common Name: Woolly Senecio Plant Family: Asteraceae Light: High Water: Low

Pot Size: 4" Item Code: SENE001 Price: \$7

Senecio kleiniiformis Common Name: Spear Head Plant Family: Asteraceae Light: High Water: Low Pot Size: 4" Item Code: SENEoo2