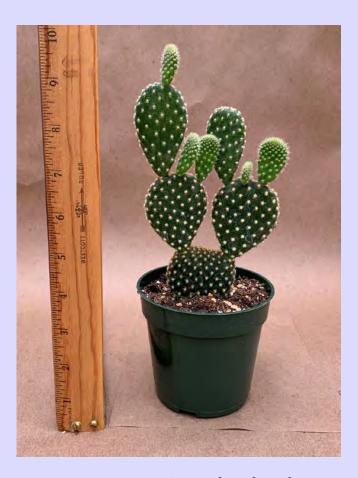

# Cacti

Notocactus 'Species Mix' Common Name: Plant Family: Cactaceae Light: High Water: Low Pot Size: 2" Item Code: NOTOoo1 Price: \$3

**Opuntia microdasys** Common Name: Bunny Ear Cactus Plant Family: Cactaceae; Light: High Water: Low Pot Size: 4" Item Code: OPUNoo1 Price: \$8