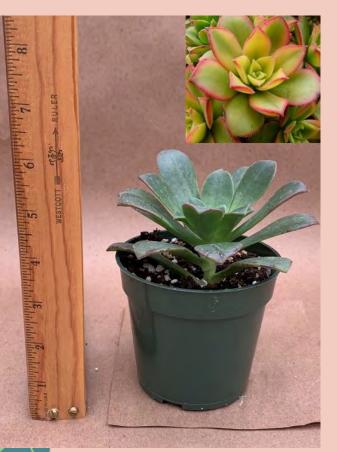

#### Aloe aristata Common Name: Lace Aloe Plant Family: Asphodelaceae Light: High Water: Low Pot Size: 4" Item Code: ALOE001 Price: \$7D

Aloe ciliaris Common Name: Climbing Aloe Plant Family: Asphodelaceae Light: High Water: Low Pot Size: 4" Item Code: ALOEoo2 Take Me Back To Page 1