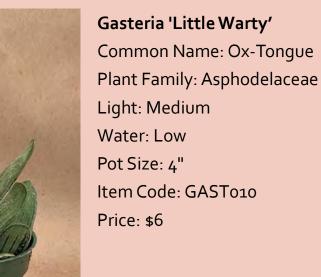

#### Gasteria maculata

Common Name: Ox-Tongue Plant Family: Asphodelaceae Light: Medium; Water: Low Pot Size: 4" Item Code: GAST011 Price: \$4

Gasteria 'Royal Wolfgang' Common Name: Gasteria Plant Family: Asphodelaceae Light: Medium Water: Low Pot Size: 4" Item Code: GASTo12 Price: \$4