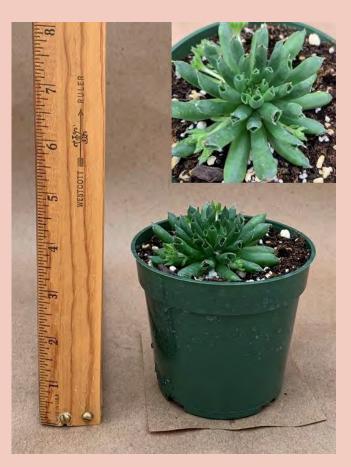

#### Adromischus cristatus 'Key Lime Pie'

Common Name: Crinkle-leaf Plant Plant Family: Crassulaceae Light: High Water: Low Pot Size: 4" to 4.5" Item Code: ADRO001 Price: \$6

Aeonium arborescens 'Tip Top' Common Name: Dwarf Tree Aeonium Plant Family: Crassulaceae Light: High Water: Low; Pot Size: 4" Item Code: AEONoo1 Price: \$5