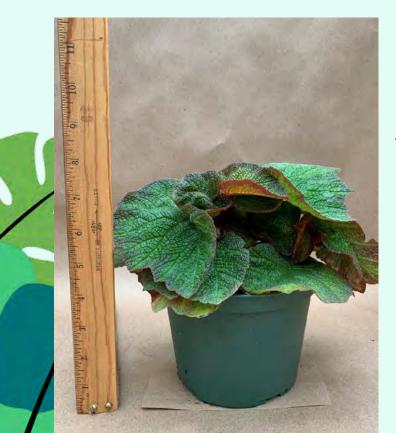

Foliage Plants

Begonia ricinifolia Common Name: Star Begonia Plant Family: Begoniaceae Light: Medium-High Water: Medium Pot Size: 6" Item Code: BEGO005 Price: \$10

Begonia 'River Nile' Common Name: River Nile Begonia Plant Family: Begoniaceae Light: Medium-High; Water: Medium; Pot Size: 4.5" Item Code: BEGOoo6