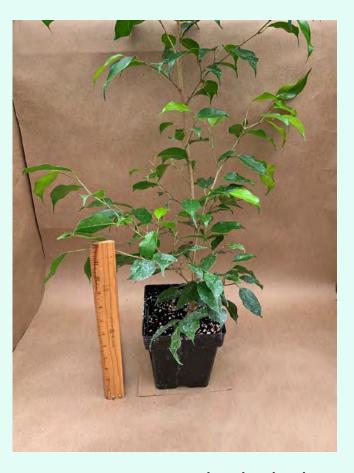

Foliage

Plants

**Epipremnum aureum 'Neon'** Common Name: Neon Pothos Plant Family: Araceae Light: Low-Medium Water: Medium Pot Size: 4.5" Item Code: POTHoo3 Price: \$6

Ficus benjamina Common Name: Weeping Fig Plant Family: Moraceae Light: Medium-High Water: Medium Pot Size: 5.5" Item Code: FICUoo1

# Foliage Plants

Ficus benjamina variegata Common Name: Weeping Fig Plant Family: Moraceae Light: Medium-High Water: Medium Pot Size: 5.5" Item Code: FICU002 Price: \$15

Ficus elastica 'Burgundy' Common Name: Burgundy Rubber Tree Plant Family: Moraceae Light: Medium-High Water: Medium Pot Size: 5.5" Item Code: FICUoo3