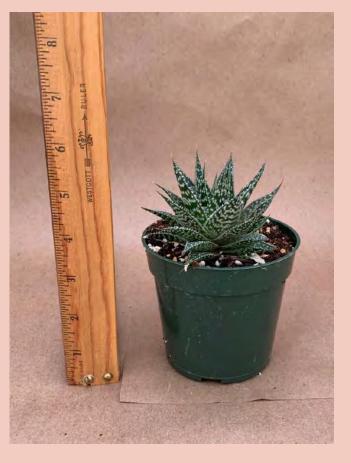

Haworthia attenuata variegata Common Name: Variegated Zebra Haworthia Plant Family: Asphodelaceae Light: Medium Water: Low Pot Size: 4" Item Code: HAWOoo2 Take Me Back Price: \$5

<u>Take Me Back</u> <u>To Page 1</u>