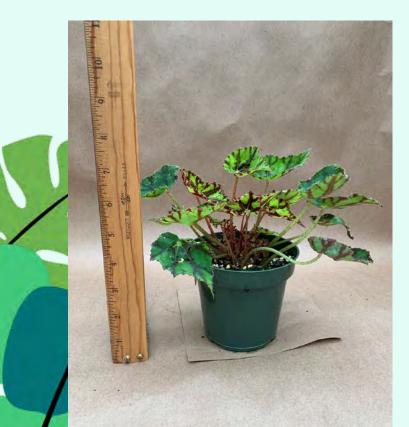

### Begonia 'Gryphon' Common Name: Plant Family: Light: Water: Pot Size: 6.5" Item Code: BEGOoo3 Price: \$12

Begonia rex-cultorum 'Olympic Queen' Common Name: Olympic Queen Begonia Plant Family: Begoniaceae Light: Medium-High Water: Medium Pot Size: 4.5" Item Code: BEGOoo4 Take Me Back Price: \$6