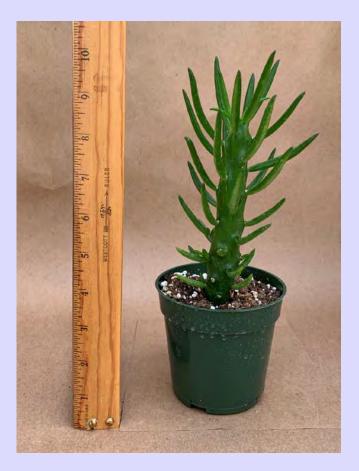

Echeveria x 'Dark Purple' Common Name: Mexican Hens and Chicks Plant Family: Crassulaceae Light: High Water: Low Pot Size: 4" Item Code: ECHE017 Price: \$3

Euphorbia aeruginosa Common Name: Miniature Saguaro Plant Family: Euphorbiaceae Light: High Water: Low Pot Size: 4" Item Code: EUPHoo1Price: \$5 Take Me Back To Page 1

#### Euphorbia anoplia Common Name: Tanzanian Zipper Plant Plant Family: Euphorbiaceae Light: High Water: Low Pot Size: 4" Item Code: EUPHoo2 Price: \$5

Euphorbia flanaganii cristata Common Name: Green Coral Plant Family: Euphorbiaceae Light: High Water: Low Pot Size: 4" to 4.5" Item Code: EUPHoo3