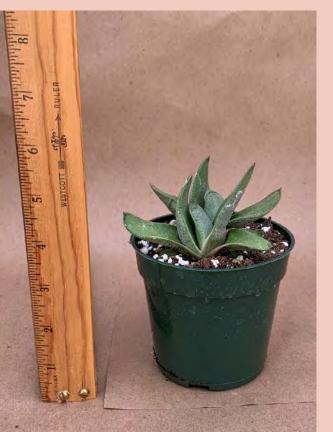

#### Graptopetalum amethystinum Common Name: Lavender Pebbles Plant Family: Crassulaceae Light: High Water: Low Pot Size: 4" Item Code: GRAPoo1 Price: \$5

#### Graptopetalum paraguayense

Common Name: Ghost Plant Plant Family: Crassulaceae Light: High Water: Low Pot Size: 4" Item Code: GRAPoo2 eck Price: \$3

#### Graptopetalum superbum Common Name: Ghost Plant Plant Family: Crassulaceae Light: High Water: Low Pot Size: 4" Item Code: GRAPoo<sub>3</sub> Price: \$4