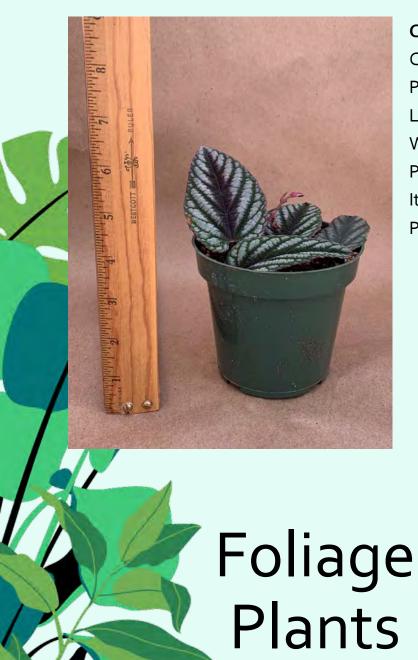

# Foliage Plants

Aphelandra squarrosa Common Name: Zebra Plant Plant Family: Acanthaceae Light: Medium-High Water: Medium Pot Size: 4.5" Item Code: APHE001 Price: \$8

Begonia bowerae 'Tiger' Common Name: Tiger Eyelash Begonia Plant Family: Begoniaceae Light: Medium-High Water: Medium Pot Size: 4.5" Item Code: BEGO001 Price: \$5