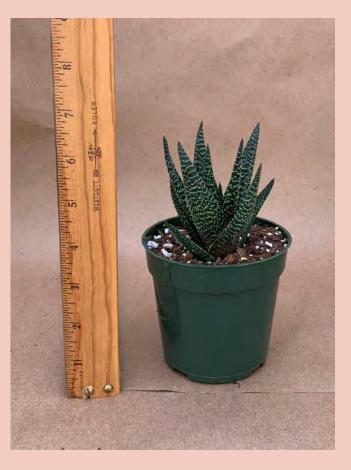

Haworthia attenuata variegata Common Name: Variegated Zebra Haworthia Plant Family: Asphodelaceae Light: Medium Water: Low Pot Size: 4" Item Code: HAWOoo2 Take Me Back Price: \$5

<u>Take Me Back</u> <u>To Page 1</u>

#### Haworthia 'Bella'

Common Name: Haworthia Plant Family: Asphodelaceae Light: Medium Water: Low; Pot Size: 4" Item Code: HAWOoo3 Price: \$4

Haworthia coarctata Common Name: Haworthia Plant Family: Asphodelaceae Light: Medium Water: Low Pot Size: 4" Item Code: HAWOoo4 eck Price: \$4