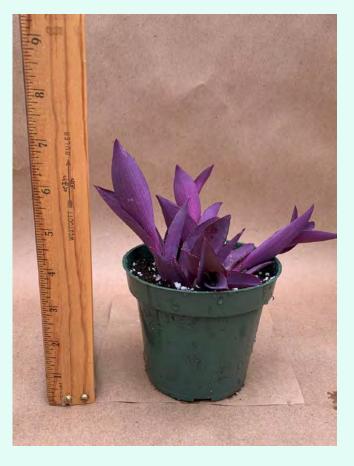

Aeonium atropurpureum Common Name: Purple Aeonium Plant Family: Crassulaceae Light: High Water: Low Pot Size: 4" Item Code: AEONoo2 Price: \$4