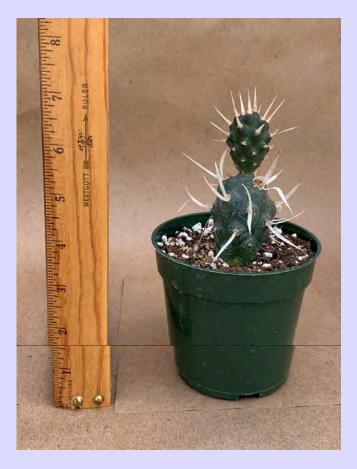

# Succulents

🕻 Cacti

Acanthorhipsalis sp. Common Name: Plant Family: Cactaceae Light: Medium Water: Low Pot Size: 4" Item Code: ACANoo1 Price: \$4

Cactus, unknown barrel type

Common Name: Plant Family: Cactaceae Light: High; Water: Low Pot Size: Item Code: CACToo1 Price: \$3

#### Cactus, unknown columnar type Common Name: Plant Family: Cactaceae Light: High Water: Low Pot Size: 4" Item Code: CACToo2 Price: \$3

Cereus peruvianus monstrosus minima Common Name: Miniature Monstrose Apple Cactus Plant Family: Cactaceae Light: High; Water Low; Pot Size: 4" Item Code: CEREoo1 Price: \$6