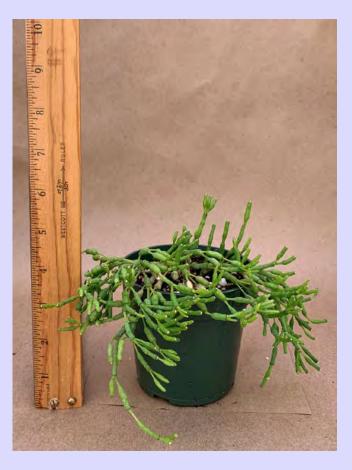

Portulacaria afra Common Name: Elephant Bush Plant Family: Didiereaceae Light: High Water: Low Pot Size: 4" Item Code: PORToo2 Price: \$5

#### Portulacaria afra Common Name: Elephant Bush Plant Family: Didiereaceae; Light: High Water: Low; Pot Size: Item Code: Price: TBD

Take Me Back <u>To Page 1</u>