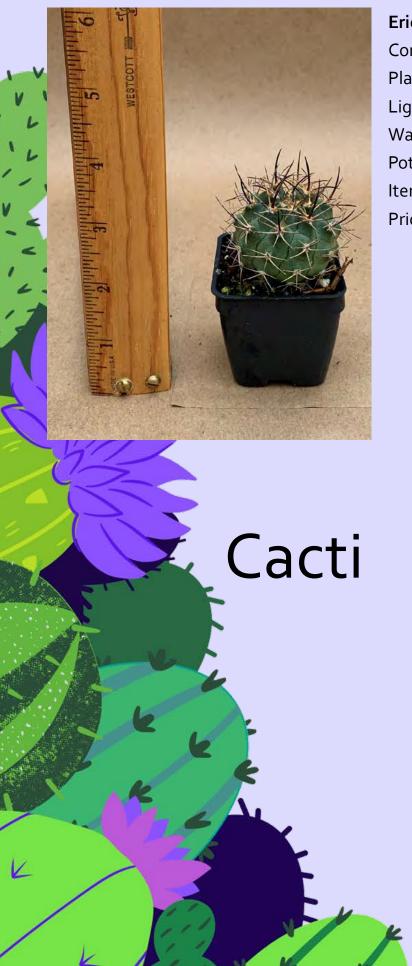

Eriosyce species mix Common Name: Plant Family: Cactaceae Light: High Water: Low Pot Size: 2" Item Code: ERIO001 Price: \$4

Ferocactus sp. Common Name: Plant Family: Cactaceae Light: High Water: Low Pot Size: 4" Item Code: FEROoo1 Price: \$5