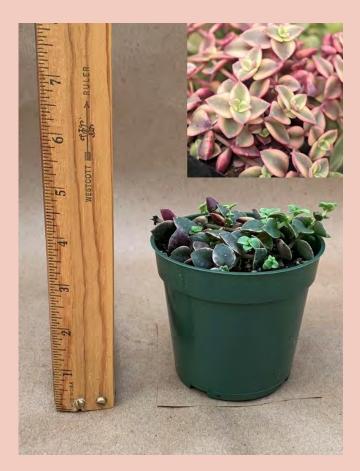

#### Adromischus cristatus 'Key Lime Pie'

Common Name: Crinkle-leaf Plant Plant Family: Crassulaceae Light: High Water: Low Pot Size: 4" to 4.5" Item Code: ADRO001 Price: \$6

Aeonium arborescens 'Tip Top' Common Name: Dwarf Tree Aeonium Plant Family: Crassulaceae Light: High Water: Low; Pot Size: 4" Item Code: AEONoo1 Price: \$5