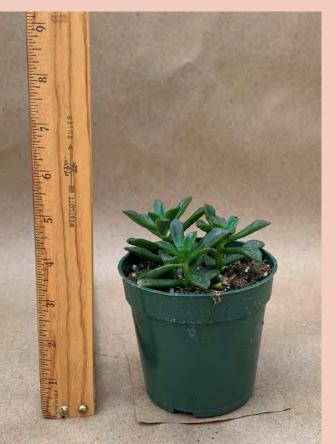

Pot Size: 4" Item Code: PEPEoo4 Price: \$5



Portulaca molokiniensis

Common Name: Ihi Plant Family: Didiereaceae Light: High Water: Low Pot Size: 4" Item Code: PORToo1 k Price: \$7



Portulacaria afra Common Name: Elephant Bush Plant Family: Didiereaceae Light: High Water: Low Pot Size: 4" Item Code: PORToo2 Price: \$5

# Succulents

#### Portulacaria afra Common Name: Elephant Bush Plant Family: Didiereaceae; Light: High Water: Low; Pot Size: Item Code: Price: TBD

Take Me Back <u>To Page 1</u>



### Portulacaria afra variegata Common Name: Miniature Varegated Jade Plant Plant Family: Didiereaceae Light: High Water: Low Pot Size: 4" Item Code: PORToo3 Price: \$5



Sedeveria 'Letizia' Common Name: Plant Family: Hybrid Light: High Water: Low Pot Size: 4" Item Code: SEDEoo1 Price: \$5



Sedeveria 'Sorrento' Common Name: Plant Family: Hybrid Light: High Water: Low Pot Size: 4" Item Code: SEDE002 Price: \$4

### Succulents



Sedum adolphii 'Firestorm' Common Name: Golden Sedum Plant Family: Crassulaceae Light: High Water: Low Pot Size: 4" Item Code: SEDUoo1 e Back Price: \$4



Sedum clavataum 'Aurora Blue' Common Name: Tiscalatengo Gorge Sedum Plant Family: Crassulaceae Light: High Water: Low Pot Size: 4" Item Code: SEDUoo2 Price: \$3



Sedum dasyphyllum Common Name: Corsican Stonecrop Plant Family: Crassulaceae Light: High Water: Low Pot Size: 4" Item Code: SEDUoo3 Take Me Back Price: \$3

<u>Fake Me Back</u> <u>To Page 1</u>



Sedum indicum var. yunnanense Common Name: Plant Family: Crassulaceae Light: High Water: Low Pot Size: 4" Item Code: SEDU004 Price: \$5



Se