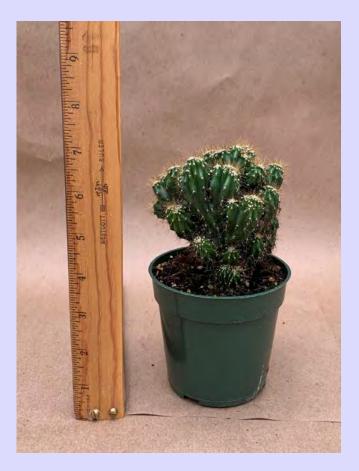

# Cacti

Notocactus 'Species Mix' Common Name: Plant Family: Cactaceae Light: High Water: Low Pot Size: 2" Item Code: NOTOoo1 Price: \$3

**Opuntia microdasys** Common Name: Bunny Ear Cactus Plant Family: Cactaceae; Light: High Water: Low Pot Size: 4" Item Code: OPUNoo1 Price: \$8