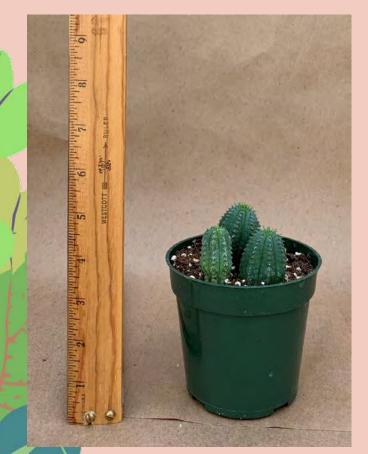

# Succulents

🕻 Cacti

Acanthorhipsalis sp. Common Name: Plant Family: Cactaceae Light: Medium Water: Low Pot Size: 4" Item Code: ACANoo1 Price: \$4

Cactus, unknown barrel type

Common Name: Plant Family: Cactaceae Light: High; Water: Low Pot Size: Item Code: CACToo1 Price: \$3