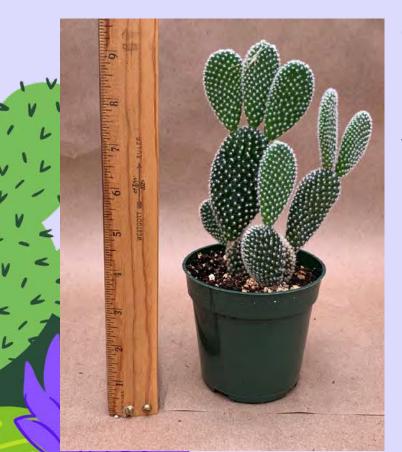

Cacti

Opuntia microdasys alba Common Name: Bunny Ear Cactus Plant Family: Cactaceae Light: High Water: Low Pot Size: 4" Item Code: OPUNoo2 Price: \$8

Opuntia microdasys subs. Rufida Common Name: Cinnamon Cactus Plant Family: Cactaceae Light: High Water: Low Pot Size: 4" Item Code: OPUNoo3 e Me Back Price: \$5