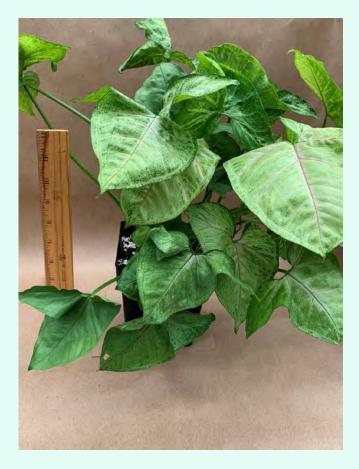

Colocasia esculenta 'Coffee Cups'

Common Name: Plant Family: Araceae Light: High Water: Medium Pot Size: Item Code: COLOoo Price: TBD