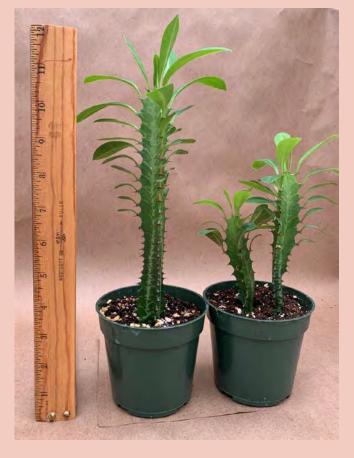

# Succulents

Euphorbia tithymaloides variegata Common Name: Variegated Devil's Backbone Plant Family: Euphorbiaceae Light: High Water: Low Pot Size: 4.5 Item Code: EUPHo12 Price: \$6

Euphorbia trigona Common Name: African Milk Tree Plant Family: Euphorbiaceae Light: High Water: Low Pot Size: 4" Item Code: EUPHo13 Take Me Back To Page 1

Euphorbia trigona Common Name: African Milk Tree Plant Family: Euphorbiaceae Light: High Water: Low Pot Size: 3 gallon Item Code: EUPHo14 Price: \$20

Euphorbia sp. Common Name: Unknown flat-leaf Euphorbia Plant Family: Euphorbiaceae Light: High Water: Low Pot Size: 3 gallon Item Code: EUPHo15 Take Me Back Price: \$12