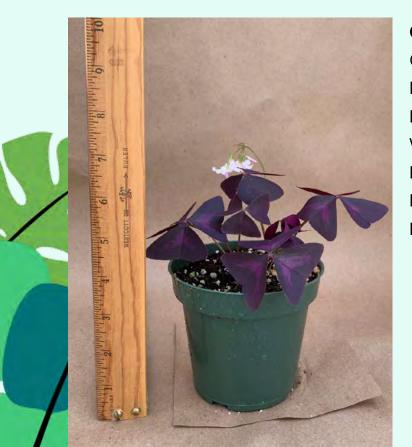

### Oxalis triangularis Common Name: False-shamrock Plant Family: Oxalidaceae Light: Medium Water: Medium Pot Size: 4.5" Item Code: OXALoo1 Price: \$5

Oxalis triangularis 'Charmed Wine' Common Name: Shamrock Plant Family: Oxalidaceae Light: Medium Water: Medium Pot Size: 4" Item Code: OXALoo2 Take Me Back To Page 1