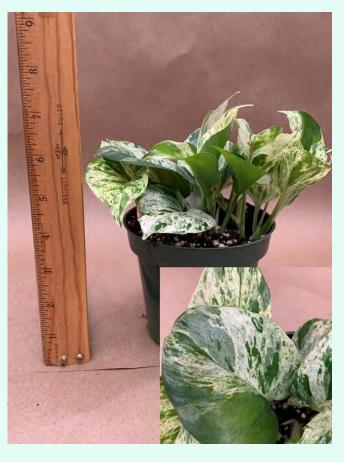

# Foliage Plants

Foliage

Plants

Epipremnum aureum Common Name: Golden Pothos Plant Family: Araceae Light: Low-Medium Water: Medium Pot Size: 4" Item Code: POTHoo1 Price: \$6

Epipremnum aureum 'Marble Queen' Common Name: Marble Queen Pothos Plant Family: Araceae Light: Low-Medium Water: Medium Pot Size: 4.5" Item Code: POTHoo2 Take Me Back Price: \$6