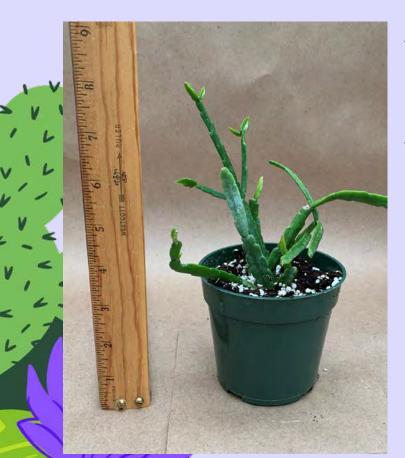

Echeveria x 'Dark Purple' Common Name: Mexican Hens and Chicks Plant Family: Crassulaceae Light: High Water: Low Pot Size: 4" Item Code: ECHE017 Price: \$3

Euphorbia aeruginosa Common Name: Miniature Saguaro Plant Family: Euphorbiaceae Light: High Water: Low Pot Size: 4" Item Code: EUPHoo1Price: \$5 Take Me Back To Page 1