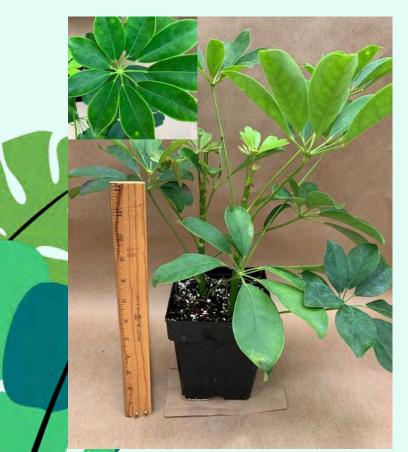

Sansevieria zeylanica Common Name: Zeylanica Snake Plant Plant Family: Asparagaceae Light: Low Water: Low Pot Size: 3-gallon Price: \$25

Take Me Back To Page 1

Schefflera arboricola Common Name: Dwarf Umbrella Tree Plant Family: Araliaceae Light: Medium-High Water: Medium Pot Size: 5.5" Item Code: SCHE001 Price: \$10

Schefflera arboricola variegata Common Name: Variegated Dwarf Umbrella Tree Plant Family: Araliaceae Light: Medium-High Water: Medium Pot Size: 5.5" Item Code: SCHE002 Take Me Back Price: \$10