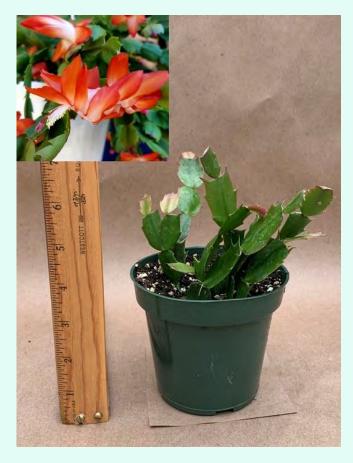

### Schlumbergera bridgesii 'Hot Pink'

Common Name: Christmas Cactus Plant Family: Cactaceae Light: Medium Water: Low Pot Size: 4.5" Item Code: SCHLoo1 Price: \$6

Schlumbergera truncata 'Hot Orange' Common Name: Thanksgiving Cactus Plant Family: Cactaceae Light: Medium Water: Low Pot Size: 4.5 Item Code: SCHLoo2 Take Me Back Price: \$6