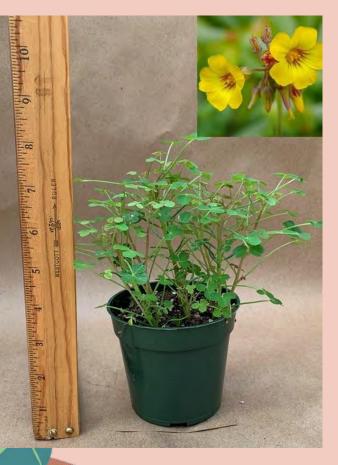

Oscularia deltoides Common Name: Pink Iceplant Plant Family: Aizoaceae Light: High Water: Low Pot Size: 6" Item Code: OSCUoo1 Back Price: \$6

Oxalis herrarae Common Name: Succulent Clover Plant Family: Oxalidaceae Light: High Water: Medium Pot Size: 4" Item Code: OXALoo1 Price: \$4