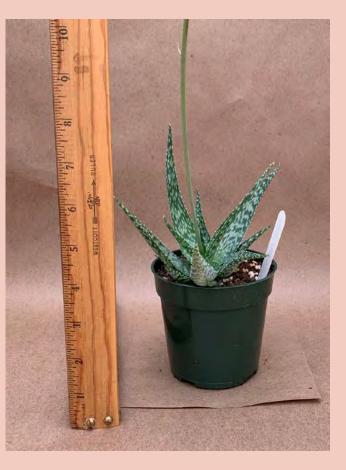

#### Aloe hybrid 'Minnie Belle' Common Name: Hybrid Aloe Plant Family: Asphodelaceae Light: High Water: Low Pot Size: 4" Item Code: ALOE003 Price: \$6

Aloe hybrid 'Pink Blush' Common Name: Pink Blush Aloe Plant Family: Asphodelaceae; Light: High Water: Low Pot Size: 4" Item Code: ALOEoo4 Price: #5