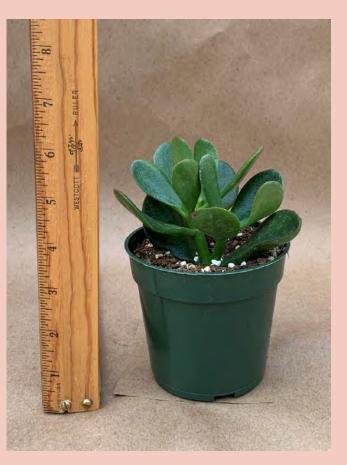

#### Crassula ovata arborescens Common Name: Jade Plant Plant Family: Crassulaceae Light: High Water: Low Pot Size: 6.5" Item Code: CRASo12 Price: \$10

Crassula ovata arborescens

Common Name: Jade Plant Plant Family: Crassulaceae Light: High Water: Low Pot Size: 4" Item Code: CRASo13 k Price: \$4