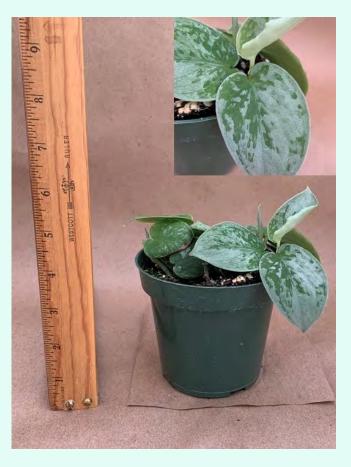

### Scindapsus pictus 'Argyraeus' Common Name: Silver Philodendron Plant Family: Araceae Light: High Water: Medium Pot Size: 4.5" Item Code: SCINoo1 Price: \$8

Scindapsus pictus 'Silvery Anne' Common Name: Silver Philodendron Plant Family: Araceae Light: High Water: Medium Pot Size: 4.5" Item Code: SCINoo2 Take Me Back Price: \$8