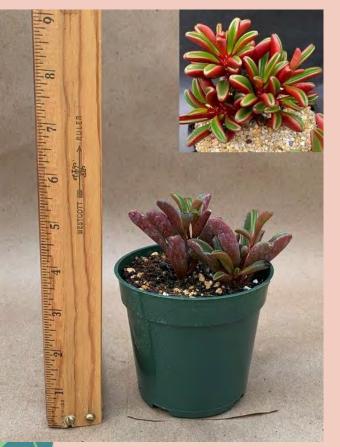

Kalanchoe beharensis 'Fang' Common Name: Velvet Leaf Kalanchoe Plant Family: Crassulaceae Light: High Water: Low Pot Size: 4" Item Code: KALAoo1 <u>Take Me Back</u> Price: \$5

To Page 1

Kalanchoe daigremontiana Common Name: Mother of Thousands Plant Family: Crassulaceae Light: High Water: Low Pot Size: 4" Item Code: KALA002 Price: \$4