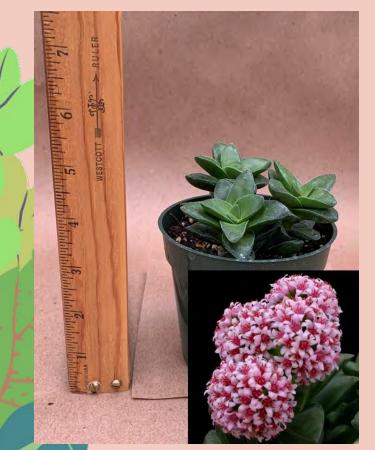

#### **Echeveria agavoides 'Red Shade'** Common Name: Mexican Hens and Chicks Plant Family: Crassulaceae Light: High

Water: Low Pot Size: Item Code: ECHEoo1 Price: \$3