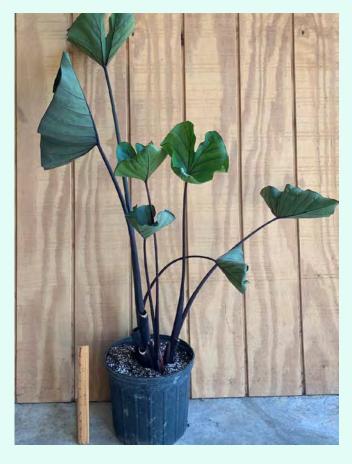

Colocasia esculenta 'Coffee Cups'

Common Name: Plant Family: Araceae Light: High Water: Medium Pot Size: Item Code: COLOoo Price: TBD