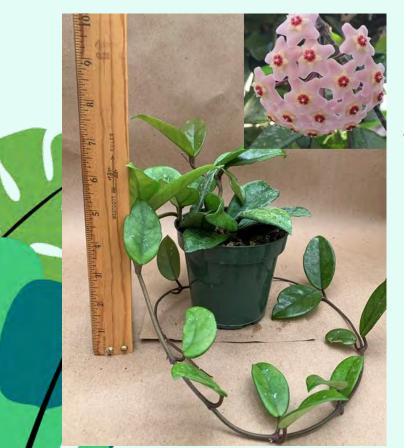

### Hoya carnosa Common Name: Wax Plant Plant Family: Apocynaceae Light: Medium Water: Low Pot Size: 4.5" Item Code: HOYAoo1 Price: \$12

Hoya carnosa compacta Common Name: Hindu Rope Plant Plant Family: Apocynaceae Light: Medium Water: Low Pot Size: 4" Item Code: HOYAoo2 Take Me Back Price: \$12

To Page 1