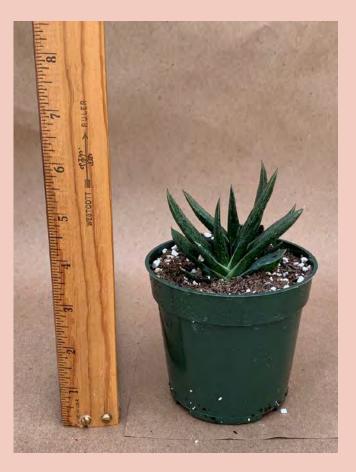

#### Aloe aristata Common Name: Lace Aloe Plant Family: Asphodelaceae Light: High Water: Low Pot Size: 4" Item Code: ALOE001 Price: \$7D

Aloe ciliaris Common Name: Climbing Aloe Plant Family: Asphodelaceae Light: High Water: Low Pot Size: 4" Item Code: ALOEoo2 Take Me Back To Page 1

#### Aloe hybrid 'Minnie Belle' Common Name: Hybrid Aloe Plant Family: Asphodelaceae Light: High Water: Low Pot Size: 4" Item Code: ALOE003 Price: \$6

Aloe hybrid 'Pink Blush' Common Name: Pink Blush Aloe Plant Family: Asphodelaceae; Light: High Water: Low Pot Size: 4" Item Code: ALOEoo4 Price: #5

Take Me Back <u>To Page 1</u>

Aloe hybrid 'T. Rex' Common Name: Plant Family: Asphodelaceae Light: High Water: Low Pot Size: 6" Item Code: ALOE005 Price: \$10

Aloe hybrid 'White Fox' Common Name: White Fox Aloe Plant Family: Asphodelaceae Light: High Water: Low; Pot Size: 4" Item Code: ALOE006 Price: \$5

Take Me Back <u>To Page 1</u>

#### Aloe juvenna Common Name: Tiger Tooth Aloe Plant Family: Asphodelaceae Light: High Water: Low Pot Size: 4" Item Code: ALOE007 Price: \$5

Aloe rauhii Common Name: Snowflake Aloe Plant Family: Asphodelaceae Light: High Water: Low Pot Size: 4" Item Code: ALOEoo8 Me Back Price: \$5

<u>Take Me Back</u> <u>To Page 1</u>

#### Aloe vera

Common Name: Aloe vera Plant Family: Asphodelaceae Light: High Water: Low Pot Size: 4" Item Code: ALOE009 Price: \$6

Aloe sp. Common Name: Plant Family: Asphodelaceae Light: High Water: Low Pot Size: 4" Item Code: ALOE010 ack Price: \$6