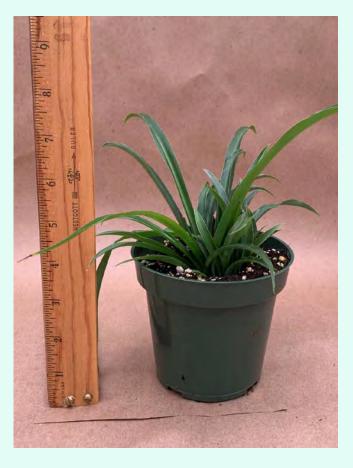

Foliage Plants

Begonia x hybrida 'Morocco' Common Name: Morocco Begonia Plant Family: Begoniaceae Light: Medium-High Water: Medium Pot Size: 6" Item Code: BEGO007 Price: \$8

Chlorophytum comosum 'Green' Common Name: Spider Plant Plant Family: Asparagaceae Light: Low Water: Medium Pot Size: 4.5" Item Code: CHLOoo1 <u>Me Back</u> Price: \$4