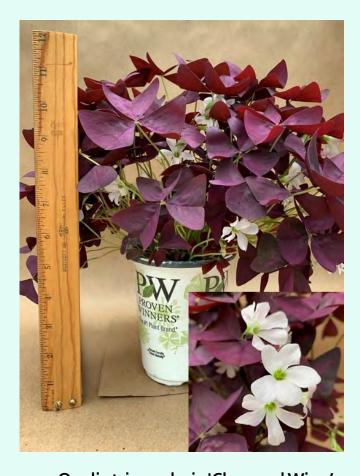

### Oxalis triangularis 'Purple and Green Mix'

Common Name: False-shamrock Plant Family: Oxalidaceae Light: Medium Water: Medium Pot Size: 4.5" Item Code: OXALoo3 Price: \$5

**Oxalis triangularis 'Silver'** Common Name: Silver False-Shamrock Plant Family: Oxalidaceae Light: Medium Water: Medium Pot Size: 4.5" Item Code: OXALoo4 Price: \$5 Take Me Back