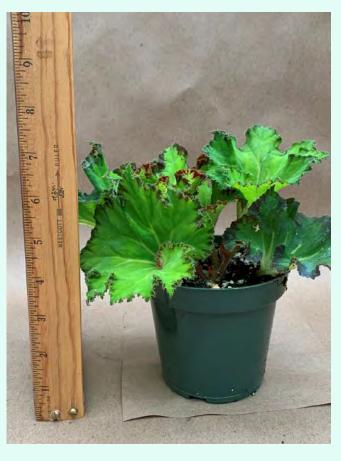

### Begonia 'Gryphon' Common Name: Plant Family: Light: Water: Pot Size: 6.5" Item Code: BEGOoo3 Price: \$12

Begonia rex-cultorum 'Olympic Queen' Common Name: Olympic Queen Begonia Plant Family: Begoniaceae Light: Medium-High Water: Medium Pot Size: 4.5" Item Code: BEGOoo4 Take Me Back Price: \$6