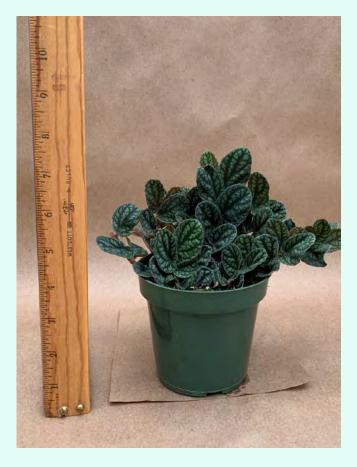

: Medium Water: Medium Pot Size: 4.5" Item Code: OXALoo1 Price: \$5



Oxalis triangularis 'Charmed Wine' Common Name: Shamrock Plant Family: Oxalidaceae Light: Medium Water: Medium Pot Size: 4" Item Code: OXALoo2 Take Me Back To Page 1

# Foliage Plants



Foliage Plants

### Oxalis triangularis 'Purple and Green Mix'

Common Name: False-shamrock Plant Family: Oxalidaceae Light: Medium Water: Medium Pot Size: 4.5" Item Code: OXALoo3 Price: \$5



**Oxalis triangularis 'Silver'** Common Name: Silver False-Shamrock Plant Family: Oxalidaceae Light: Medium Water: Medium Pot Size: 4.5" Item Code: OXALoo4 Price: \$5 Take Me Back

To Page 1



### Pachystachys lutea Common Name: Golden Shrimp Plant Plant Family: Acanthaceae Light: High Water: Medium Pot Size: 4.5" Item Code: PACHoo1 Price: \$6



Pellionia pulchra Common Name: Polynesian Ivy Plant Family: Urticaceae Light: Medium Water: Medium Pot Size: 4.5" Item Code: PELLoo1 Take Me Back Price: \$6

To Page 1

# Foliage Plants



Foliage

Plants

Peperomia obtusifolia variegata Common Name: Variegated Baby Rubber Plant Plant Family: Piperaceae Light: Medium Water: Low Pot Size: 4.5" Item Code: PEPEoo5 Price: \$6



#### Peperomia obtusifolia variegata (extra white)

Common Name: Plant Family: Piperaceae Light: Medium Water: Low Pot Size: 6" Item Code: PEPEoo6 Price: \$8

Take Me Back <u>To Page 1</u>



Peperomia polybotrya Common Name: Coin Leaf Peperomia Plant Family: Piperaceae Light: Medium Water: Low Pot Size: 4.5 Item Code: PEPEoo7 Price: \$6



Peperomia scandens variegata Common Name: Variegated Cupid Peperomia Plant Fa