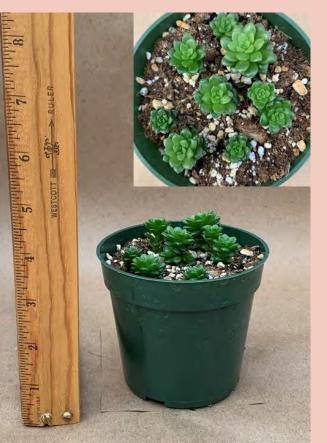

#### **Echeveria agavoides 'Red Shade'** Common Name: Mexican Hens and Chicks Plant Family: Crassulaceae Light: High

Water: Low Pot Size: Item Code: ECHEoo1 Price: \$3