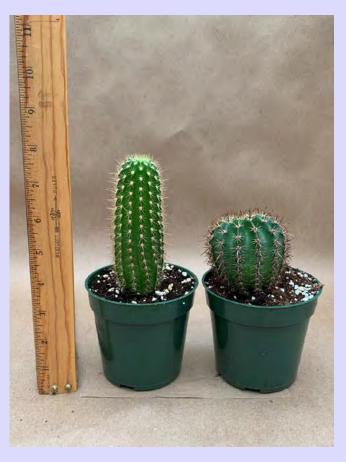

#### Cactus, unknown columnar type Common Name: Plant Family: Cactaceae Light: High Water: Low Pot Size: 4" Item Code: CACToo2 Price: \$3

Cereus peruvianus monstrosus minima Common Name: Miniature Monstrose Apple Cactus Plant Family: Cactaceae Light: High; Water Low; Pot Size: 4" Item Code: CEREoo1 Price: \$6

#### Cereus peruvianus monstrosus minima

Common Name: Miniature Monstrose Apple Cactus Plant Family: Cactaceae Light: High Water: Low Pot Size: 6" Item Code: CERE002 Price: \$10

Chamaelobivia x 'Rose Quartz' Common Name: Peanut Cactus Plant Family: Cactaceae Light: High Water: Low Pot Size: 4" Item Code: CHAMoo1 e Back Price: \$5