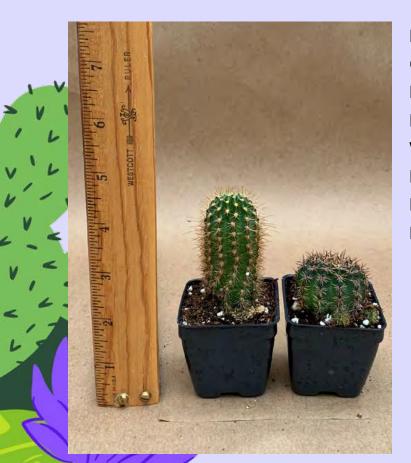

Eriosyce species mix Common Name: Plant Family: Cactaceae Light: High Water: Low Pot Size: 2" Item Code: ERIO001 Price: \$4

Ferocactus sp. Common Name: Plant Family: Cactaceae Light: High Water: Low Pot Size: 4" Item Code: FEROoo1 Price: \$5