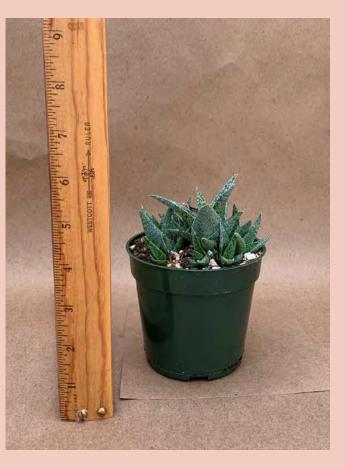

#### Aloe juvenna Common Name: Tiger Tooth Aloe Plant Family: Asphodelaceae Light: High Water: Low Pot Size: 4" Item Code: ALOE007 Price: \$5

Aloe rauhii Common Name: Snowflake Aloe Plant Family: Asphodelaceae Light: High Water: Low Pot Size: 4" Item Code: ALOEoo8 Me Back Price: \$5