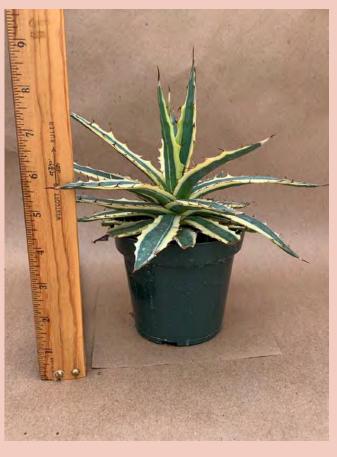

#### Agave geminiflora Common Name: Twin flowered Agave Plant Family: Agavoideae Light: High Water: Low Pot Size: 4" Item Code: AGAVoo1 Price: \$10

Agave gypsophyla 'lvory Curls' Common Name: Ivory Curls Century Plant Plant Family: Agavoideae Light: High Water: Low Pot Size: 4.5" Item Code: AGAVoo2 Take Me Back Price: \$8

#### Agave victoriae-reginae 'Porcupine' Common Name: Queen Victoria Agave Plant Family: Agavoideae Light: High Water: Low Pot Size: 3.5" to 4" Item Code: AGAVoo3 Price: \$6

Agave xylonacantha 'Frostbite' Common Name: Frostbite Century Plant Plant Family: Agavoideae Light: High Water: Low Pot Size: 4.5" Item Code: AGAVoo4 Take Me Back Price: \$7