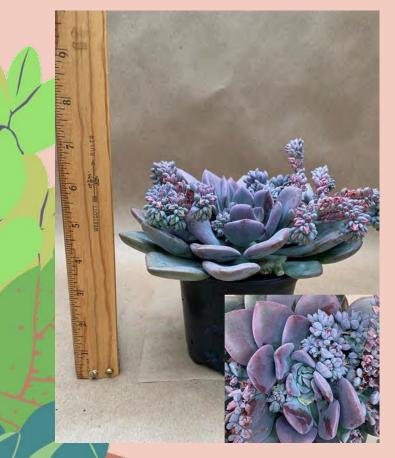

#### Adromischus cristatus 'Key Lime Pie'

Common Name: Crinkle-leaf Plant Plant Family: Crassulaceae Light: High Water: Low Pot Size: 4" to 4.5" Item Code: ADRO001 Price: \$6

Aeonium arborescens 'Tip Top' Common Name: Dwarf Tree Aeonium Plant Family: Crassulaceae Light: High Water: Low; Pot Size: 4" Item Code: AEONoo1 Price: \$5

Aeonium atropurpureum Common Name: Purple Aeonium Plant Family: Crassulaceae Light: High Water: Low Pot Size: 4" Item Code: AEONoo2 Price: \$4