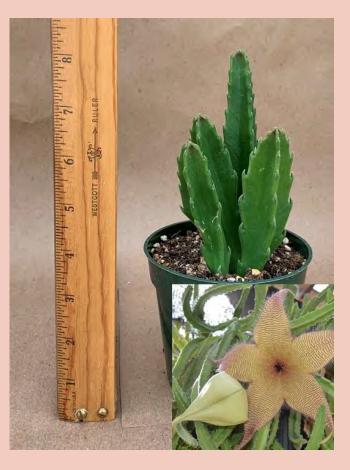

# Succulents

🕻 Cacti

Acanthorhipsalis sp. Common Name: Plant Family: Cactaceae Light: Medium Water: Low Pot Size: 4" Item Code: ACANoo1 Price: \$4

Cactus, unknown barrel type

Common Name: Plant Family: Cactaceae Light: High; Water: Low Pot Size: Item Code: CACToo1 Price: \$3

#### Cactus, unknown columnar type Common Name: Plant Family: Cactaceae Light: High Water: Low Pot Size: 4" Item Code: CACToo2 Price: \$3

Cereus peruvianus monstrosus minima Common Name: Miniature Monstrose Apple Cactus Plant Family: Cactaceae Light: High; Water Low; Pot Size: 4" Item Code: CEREoo1 Price: \$6