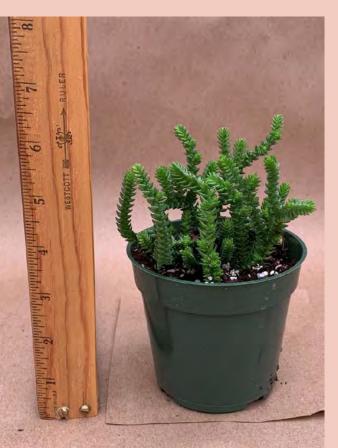

#### Echinopsis chamaecereus

Common Name: Peanut Cactus Plant Family: Cactaceae Light: High Water: Low Pot Size: 4" Item Code: ECHloo3 Price: \$6

🕻 Cacti

Echinopsis oxygona Common Name: Pink East Lily Cactus Plant Family: Cactaceae Light: High Water: Low Pot Size: 4" Item Code: ECHIoo4 Price: \$6