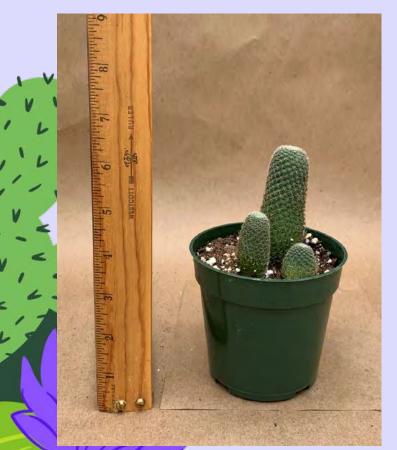

#### Echinopsis chamaecereus

Common Name: Peanut Cactus Plant Family: Cactaceae Light: High Water: Low Pot Size: 4" Item Code: ECHloo3 Price: \$6

🕻 Cacti

Echinopsis oxygona Common Name: Pink East Lily Cactus Plant Family: Cactaceae Light: High Water: Low Pot Size: 4" Item Code: ECHIoo4 Price: \$6