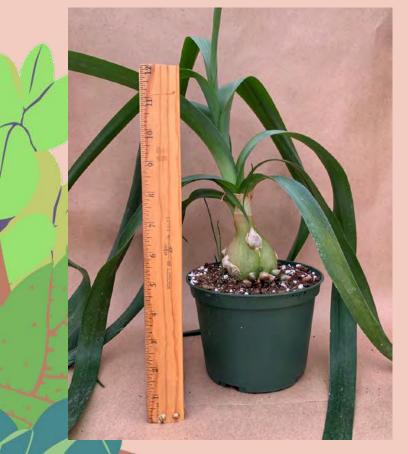

<u>Take Me Back</u> <u>To Page 1</u>

Albuca bracteata Common Name:Pregnant Onion Plant Family: Asparagaceae Light: High Water: Low Pot Size: 6" Item Code: ALBU001 Price: \$8

Albuca bracteata Common Name: Pregnant Onion Plant Family: Asparagaceae Light: High Water: Low Pot Size: 4" Item Code: ALBUoo2 Take Me Back To Page 1