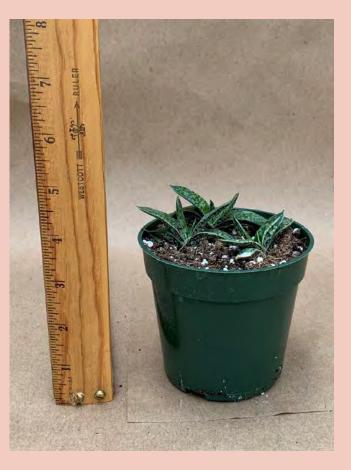

#### Gasteria maculata

Common Name: Ox-Tongue Plant Family: Asphodelaceae Light: Medium; Water: Low Pot Size: 4" Item Code: GAST011 Price: \$4

Gasteria 'Royal Wolfgang' Common Name: Gasteria Plant Family: Asphodelaceae Light: Medium Water: Low Pot Size: 4" Item Code: GASTo12 Price: \$4