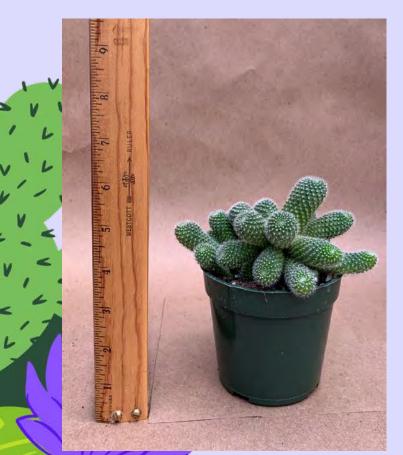

🕻 Cacti

Lobivia 'Species Mix' Common Name: Hedgehog Cactus Plant Family: Cactaceae Light: High Water: Low Pot Size: 4.5" (3 year olds) Item Code: LOBloo1 Price: \$8

Mammillaria elongata Common Name: Golden Star Cactus Plant Family: Cactaceae Light: High Water: Low Pot Size: 4" Item Code: MAMMoo1 ke Me Back Price: \$5

Mammillaria elongata Common Name: Golden Star Cactus Plant Family: Cactaceae Light: High Water: Low Pot Size: 6" Item Code: MAMMoo2 Price: \$9

Mammillaria gracilis fragilis Common Name: Thimble Cactus Plant Family: Cactaceae Light: High Water: Low Pot Size: 4" Item Code: MAMMoo3 Take Me Back To Page 1