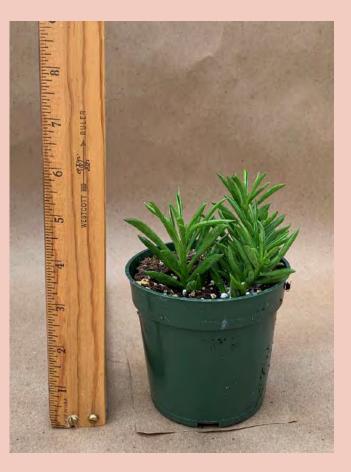

Senecio scaposus Common Name: Woolly Senecio Plant Family: Asteraceae Light: High Water: Low Pot Size: 4" Item Code: SENE009 Price: TBD

Senecio stapelioformis Common Name: Pickle Plant Plant Family: Asteraceae Light: High Water: Low Pot Size: 4" Item Code: SENE010 ack Price: \$10