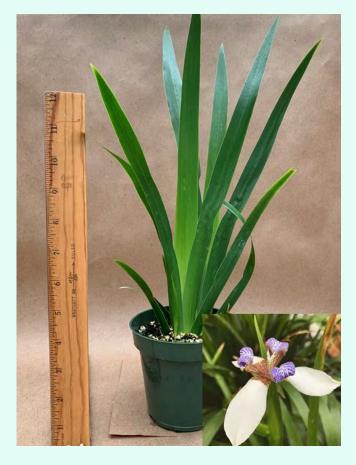

# Foliage Plants

Foliage

Plants

Monstera adansonii Common Name: Swiss Cheese Vine Plant Family: Araceae Light: Medium Water: Medium Pot Size: 4.5" Item Code: MONSoo1 Price: \$12

Neomarica gracilis Common Name: Walking Iris Plant Family: Iridaceae Light: Low-Medium Water: Medium Pot Size: 4.5" Item Code: NEOMoo1 ack Price: \$9