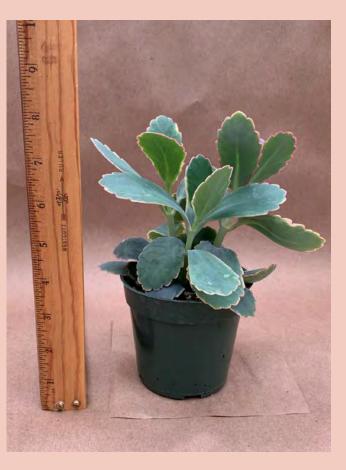

Aeonium atropurpureum Common Name: Purple Aeonium Plant Family: Crassulaceae Light: High Water: Low Pot Size: 4" Item Code: AEONoo2 Price: \$4