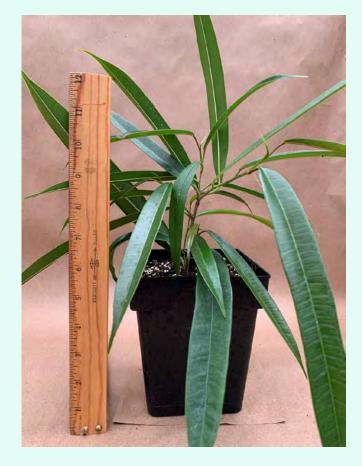

Ficus maclellandii 'Alii'; Common Name: Long-Leaf Fig; Plant Family: Moraceae; Light: Medium-High; Water: Medium; Pot Size: 5.5" Item Code: FICU005 Price: \$15