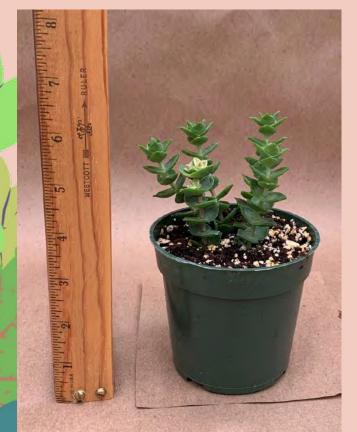

#### Cremnosedum x 'Little Gem' Common Name: Little Gem Stonecrop Plant Family: Crassulaceae Light: High Water: Low Pot Size: 4" Item Code: CREMoo1 Price: \$5