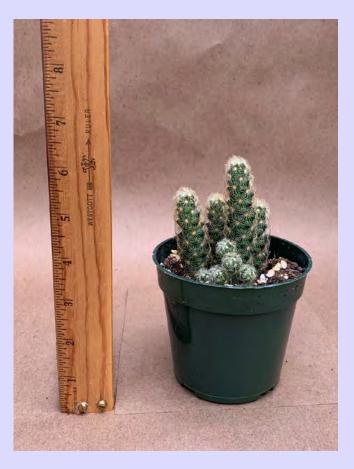

#### Cereus peruvianus monstrosus minima

Common Name: Miniature Monstrose Apple Cactus Plant Family: Cactaceae Light: High Water: Low Pot Size: 6" Item Code: CERE002 Price: \$10

Chamaelobivia x 'Rose Quartz' Common Name: Peanut Cactus Plant Family: Cactaceae Light: High Water: Low Pot Size: 4" Item Code: CHAMoo1 e Back Price: \$5