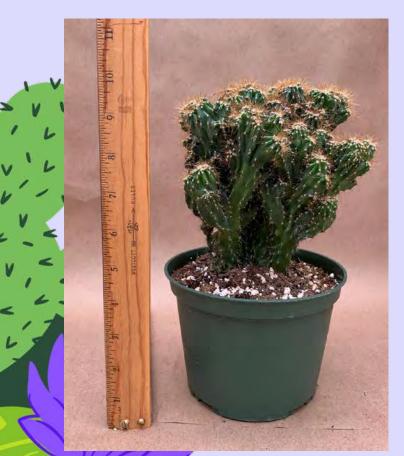

### Opuntia monacantha monstrose variegata

Common Name: Joseph's Coat Plant Family: Cactacea Light: High Water: Low Pot Size: Item Code: OPUNoo4 Price: \$8

Opuntia sp. 'Spineless' Common Name: Plant Family: Cactaceae Light: High; Water: Low Pot Size 3-gallon: Item Code: OPUNoo6 Price: \$28