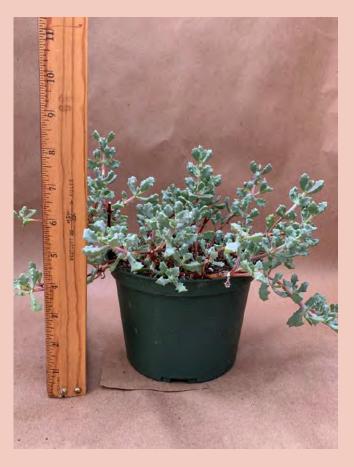

Senecio mandraliscae Common Name: Blue Chalksticks Plant Family: Asteraceae Light: High Water: Low Pot Size: 4" Item Code: SENE003 Price: \$4

Senecio obovata 'Amke' Common Name: Coral Senecio Plant Family: Asteraceae Light: High Water: Low Pot Size: 4" Item Code: SENEoo4 Take Me Back To Page 1