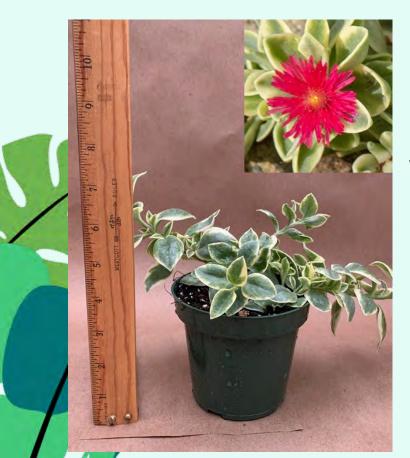

#### Dorotheanthus bellidiformis 'Mezoo Trailing Red'

Common Name: Livingstone Daisy; Plant Family: Aizoaceae; Light: Medium-High; Water: Low-Medium Pot Size: 4.5" Item Code: DOROoo1 Price: \$5