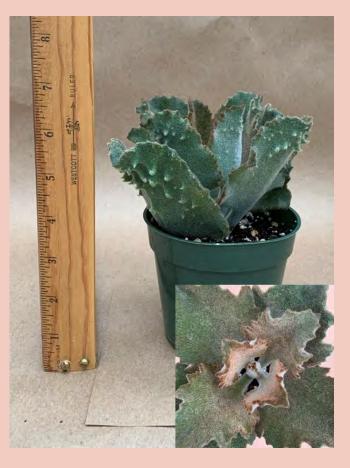

#### Cotyledon 'Happy Young Lady' Common Name: Plant Family: Crassulaceae Light: High Water: Low Pot Size: 4" Item Code: COTY001 Price: \$5

Cotyledon ladismithiensis variegata Common Name: Variegated Bear's Paw Plant Family: Crassulaceae Light: High Water: Low Pot Size: 4" Item Code: COTYoo2 Take Me Back To Page 1

#### Cotyledon orbiculata 'Silver Peak'

Common Name: Plant Family: Crassulaceae Light: High Water: Low Pot Size: 4" Item Code: COTY003 Price: \$5

Cotyledon tomentosa 'Shake' Common Name: Bear's Paw Plant Family: Crassulaceae; Light: High Water: Low Pot Size: 4" Item Code: COTYoo4 Price: \$5