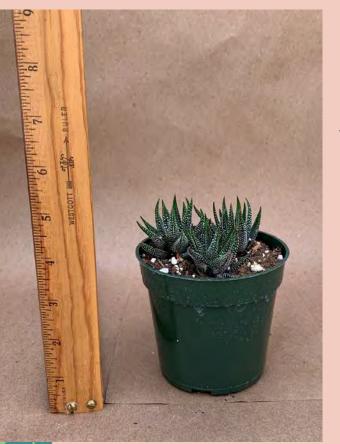

Haworthia attenuata variegata Common Name: Variegated Zebra Haworthia Plant Family: Asphodelaceae Light: Medium Water: Low Pot Size: 4" Item Code: HAWOoo2 Take Me Back Price: \$5

<u>Take Me Back</u> <u>To Page 1</u>