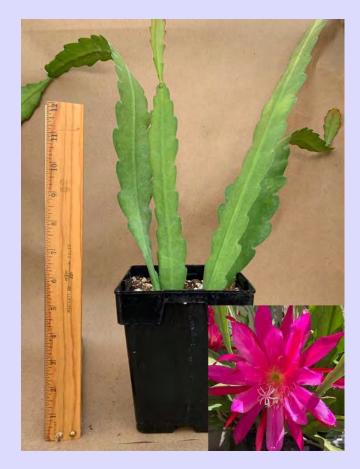

**Epiphyllum anguliger** Common Name: Fishbone Cactus Plant Family: Cactaceae; Light: Water: Pot Size: HB Item Code: EPIPoo1 Price: \$12

Cacti

### Epiphyllum guatemalense var. Monstrose

Common Name: Curly Locks Cactus Plant Family: Cactacea Light: Medium Water: Low Pot Size: 6" Item Code: EPIPoo2 Price: \$8

Epiphyllum sp. 'Hot Pink' Common Name: Plant Family: Cactaceae Light: Water: Pot Size: 5.5" Item Code: EPIPoo3 Price: \$12 Take Me Back To Page 1