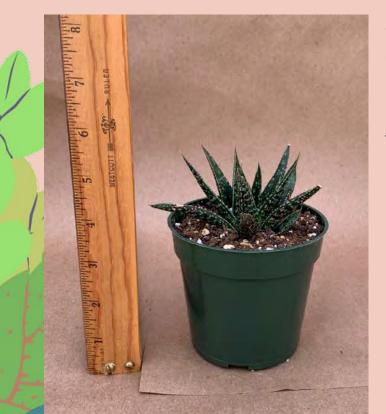

<u>Take Me Back</u> <u>To Page 1</u>

Faucaria tigrina 'Jaws' Common Name: Tiger's Jaw Plant Family: Aizoaceae; Light: High Water: Low Pot Size: 4" Item Code: FAUCoo1 Price: \$5

Gasteria armstrongii 'Limpopo'

Common Name: Ox-Tongue Plant Family: Asphodelaceae Light: Medium; Water: Low Pot Size: 4" Item Code: GASToo1 Price: \$4

Gasteria carinata var. verrucosa Common Name: Gasteria Plant Family: Asphodelaceae Light: Medium; Water: Low Pot Size: 4" Item Code: GASToo2 Price: \$4