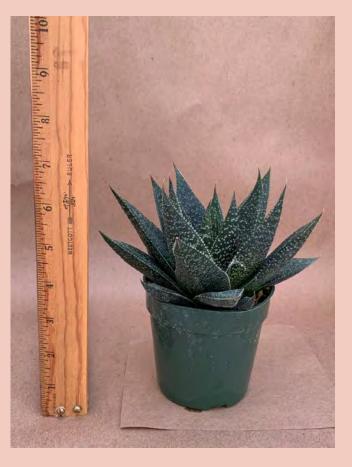

Haworthia attenuata variegata Common Name: Variegated Zebra Haworthia Plant Family: Asphodelaceae Light: Medium Water: Low Pot Size: 4" Item Code: HAWOoo2 Take Me Back Price: \$5

<u>Take Me Back</u> <u>To Page 1</u>