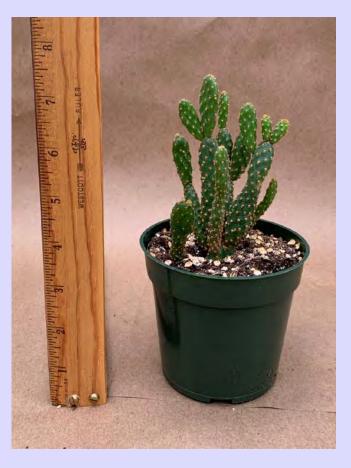

### Opuntia monacantha monstrose variegata

Common Name: Joseph's Coat Plant Family: Cactacea Light: High Water: Low Pot Size: Item Code: OPUNoo4 Price: \$8

Opuntia sp. 'Spineless' Common Name: Plant Family: Cactaceae Light: High; Water: Low Pot Size 3-gallon: Item Code: OPUNoo6 Price: \$28

Cacti

**Opuntia sp. 'Spineless'** Common Name: Plant Family: Cactaceae Light: High Water: Low Pot Size: 4" Item Code: OPUNoo5 Price: \$5

Opuntia subulata Common Name: Eve's Needle Plant Family: Cactaceae Light: High; Water: Low Pot Size: 4" Item Code: OPUNoo7 Price: \$5