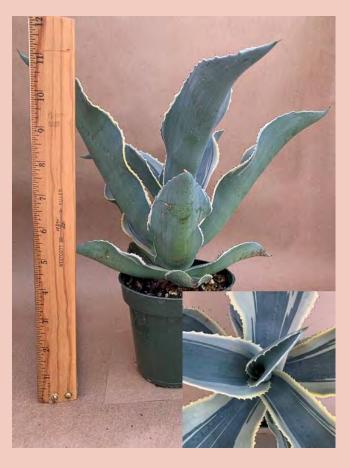

#### Agave geminiflora Common Name: Twin flowered Agave Plant Family: Agavoideae Light: High Water: Low Pot Size: 4" Item Code: AGAVoo1 Price: \$10

Agave gypsophyla 'lvory Curls' Common Name: Ivory Curls Century Plant Plant Family: Agavoideae Light: High Water: Low Pot Size: 4.5" Item Code: AGAVoo2 Take Me Back Price: \$8