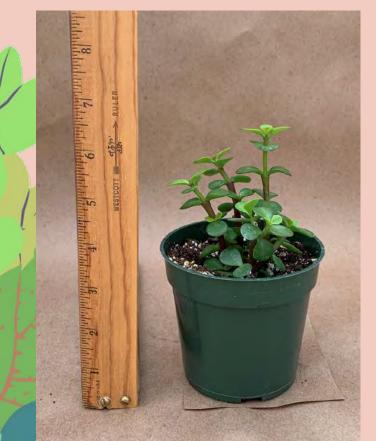

#### Crassula ovata arborescens Common Name: Jade Plant Plant Family: Crassulaceae Light: High Water: Low Pot Size: 6.5" Item Code: CRASo12 Price: \$10

Crassula ovata arborescens

Common Name: Jade Plant Plant Family: Crassulaceae Light: High Water: Low Pot Size: 4" Item Code: CRASo13 k Price: \$4