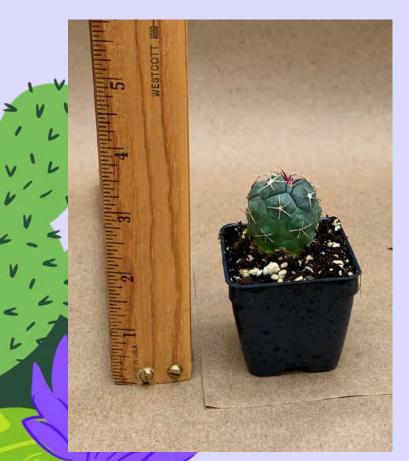

#### **Echeveria agavoides 'Red Shade'** Common Name: Mexican Hens and Chicks Plant Family: Crassulaceae Light: High

Water: Low Pot Size: Item Code: ECHEoo1 Price: \$3

## Succulents