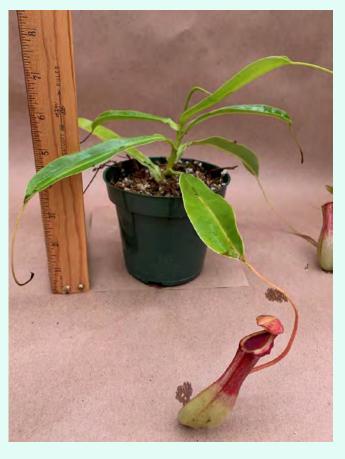

### Common Name: Blushing Bromeliad Plant Family: Bromeliaceae; Light: High Water: High Pot Size: 6" Item Code: NEORoo1

Price: \$12

**Nepenthes ventrata** Common Name: Pitcher Plant Plant Family: Nepenthaceae Light: Medium-High Water: High Pot Size: 4.5" Item Code: NEPEoo1 Price: \$10