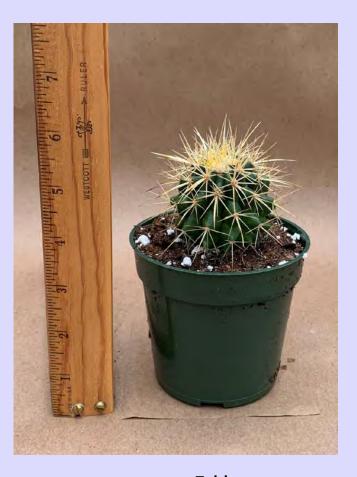

Eriosyce species mix Common Name: Plant Family: Cactaceae Light: High Water: Low Pot Size: 2" Item Code: ERIO001 Price: \$4

Ferocactus sp. Common Name: Plant Family: Cactaceae Light: High Water: Low Pot Size: 4" Item Code: FEROoo1 Price: \$5