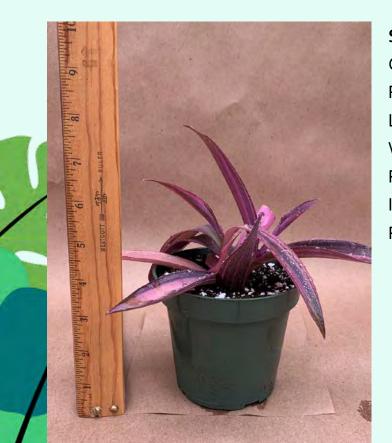

To Page 1

Senecio candicans 'Angel Wings' Common Name: Angel Wings Plant Family: Asteraceae Light: High Water: Medium, Mist Frequently Pot Size: 6.5" Item Code: SENE012: Price: \$10

Setcreasea pallida Common Name: Purple Heart Plant Family: Commelinaceae Light: Medium-High Water: Medium Pot Size: Item Code: SETCoo1 Back Price: \$6

### Setcreasea pallida variegata Common Name: Variegated Purple Heart Plant Family: Commelinaceae Light: Medium-High Water: Medium Pot Size: Item Code: SETCoo2 Price: \$6

Syngonium Common Name: Arrowhead Plant Plant Family: Araceae Light: Medium Water: Medium Pot Size: 5.5" Item Code: SYNGoo1 Take Me Back Price: \$12