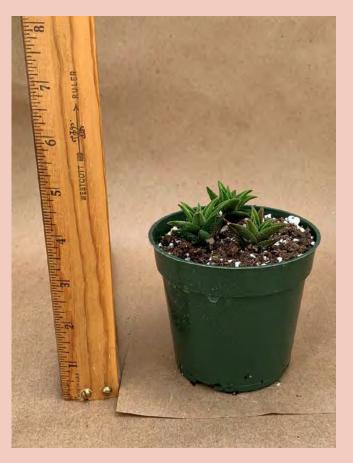

Haworthia attenuata variegata Common Name: Variegated Zebra Haworthia Plant Family: Asphodelaceae Light: Medium Water: Low Pot Size: 4" Item Code: HAWOoo2 Take Me Back Price: \$5

<u>Take Me Back</u> <u>To Page 1</u>