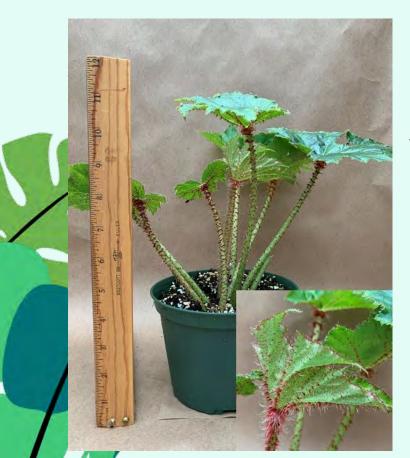

# Foliage Plants

Aphelandra squarrosa Common Name: Zebra Plant Plant Family: Acanthaceae Light: Medium-High Water: Medium Pot Size: 4.5" Item Code: APHE001 Price: \$8

Begonia bowerae 'Tiger' Common Name: Tiger Eyelash Begonia Plant Family: Begoniaceae Light: Medium-High Water: Medium Pot Size: 4.5" Item Code: BEGO001 Price: \$5

Begonia bowerae 'Tiger' Common Name: Tiger Eyelash Begonia Plant Family: Begoniaceae Light: Medium-High Water: Medium Pot Size: 10" Item Code: BEGOoo8 Take Me Back Price: \$14

Take Me Back To Page 1