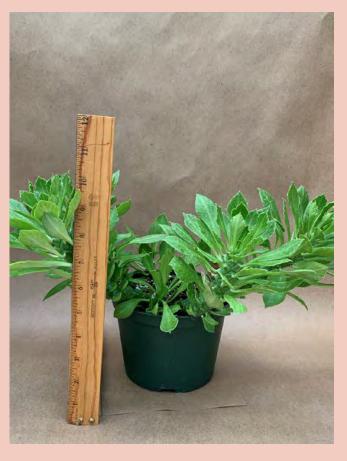

Kalanchoe beharensis 'Fang' Common Name: Velvet Leaf Kalanchoe Plant Family: Crassulaceae Light: High Water: Low Pot Size: 4" Item Code: KALAoo1 <u>Take Me Back</u> Price: \$5

To Page 1

Kalanchoe daigremontiana Common Name: Mother of Thousands Plant Family: Crassulaceae Light: High Water: Low Pot Size: 4" Item Code: KALA002 Price: \$4