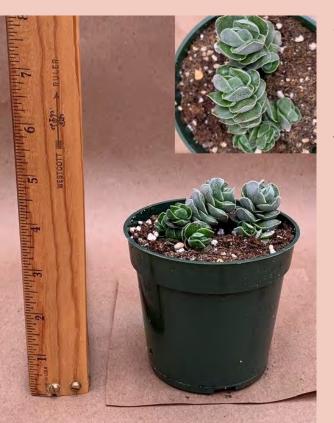

#### Cotyledon orbiculata 'Silver Peak'

Common Name: Plant Family: Crassulaceae Light: High Water: Low Pot Size: 4" Item Code: COTY003 Price: \$5

Cotyledon tomentosa 'Shake' Common Name: Bear's Paw Plant Family: Crassulaceae; Light: High Water: Low Pot Size: 4" Item Code: COTYoo4 Price: \$5