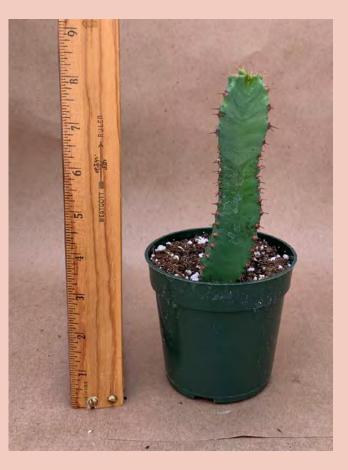

#### Euphorbia grandicornis Common Name: Cow's Horn Plant Family: Euphorbiaceae Light: High Water: Low Pot Size: Item Code: EUPHoo4 Price: \$10

Euphorbia lactea forma cristata Common Name: Crested Elkhorn Plant Family: Euphorbiaceae Light: High Water: Low Pot Size: 4" to 4.5" Item Code: EUPHoo5 Take Me Back To Page 1