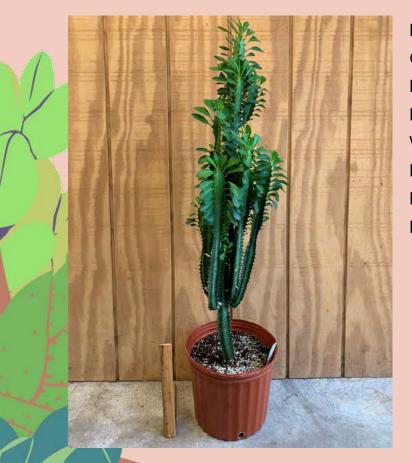

# Succulents

Euphorbia tithymaloides variegata Common Name: Variegated Devil's Backbone Plant Family: Euphorbiaceae Light: High Water: Low Pot Size: 4.5 Item Code: EUPHo12 Price: \$6

Euphorbia trigona Common Name: African Milk Tree Plant Family: Euphorbiaceae Light: High Water: Low Pot Size: 4" Item Code: EUPHo13 Take Me Back To Page 1

Euphorbia trigona Common Name: African Milk Tree Plant Family: Euphorbiaceae Light: High Water: Low Pot Size: 3 gallon Item Code: EUPHo14 Price: \$20

Euphorbia sp. Common Name: Unknown flat-leaf Euphorbia Plant Family: Euphorbiaceae Light: High Water: Low Pot Size: 3 gallon Item Code: EUPHo15 Take Me Back Price: \$12