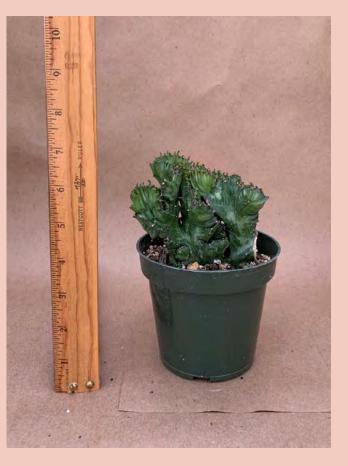

Euphorbia obesa hybrid Common Name: Plant Family: Euphorbiaceae Light: High Water: Low Pot Size: 4" Item Code: EUPHoo8 Price: \$4

Euphorbia resinifera Common Name: Moroccan Mound Plant Family: Euphorbiaceae Light: High Water: Low Pot Size: 4" Item Code: EUPHoog e Me Back Price: \$8