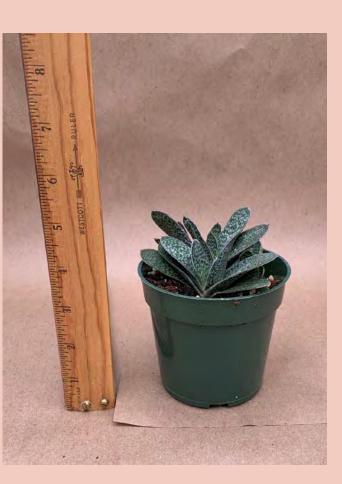

Gasteria fuscopunctata Common Name: Gasteria Plant Family: Asphodelaceae Light: Medium Water: Low Pot Size: 4" Item Code: GASToo5 Take Me Back To Page 1

Gasteria gracilis Common Name: Ox-Tongue Plant Family: Asphodelaceae Light: Medium Water: Low Pot Size: 4" Item Code: GASToo6 Price: \$4

Gasteria 'Green Star' Common Name: Gasteria Plant Family: Asphodelaceae Light: Medium Water: Low Pot Size: 4" Item Code: GASToo7 ack Price: \$4

Gasteria 'Kyaka' Common Name: Gasteria Plant Family: Asphodelaceae Light: Medium Water: Low Pot Size: 4" Item Code: GASToo8 Price: \$4