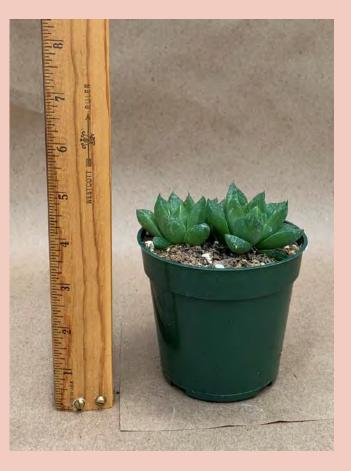

#### **Echeveria agavoides 'Red Shade'** Common Name: Mexican Hens and Chicks Plant Family: Crassulaceae Light: High

Water: Low Pot Size: Item Code: ECHEoo1 Price: \$3