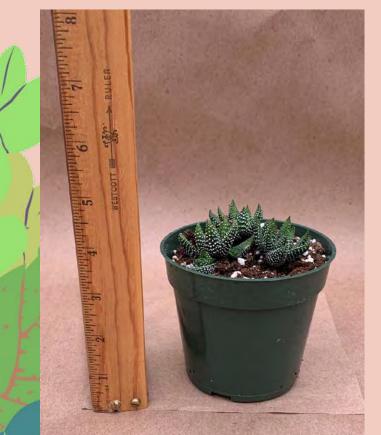

To Page 1

Haworthia 'Enon' Common Name: Haworthia Plant Family: Asphodelaceae Light: Medium Water: Low Pot Size: 4" Item Code: HAWOoo7 Price: \$4

Haworthia fasciata 'Barcelona'

Common Name: Haworthia Plant Family: Asphodelaceae Light: Medium Water: Low Pot Size: 4" Item Code: HAWOoo8 Back Price: \$4

#### Haworthia fasciata 'Columbus' Common Name: Haworthia Plant Family: Asphodelaceae Light: Medium Water: Low Pot Size: 4" Item Code: HAWOoog Price: \$4

Haworthia fasciata Pescara Common Name: Haworthia Plant Family: Asphodelaceae Light: Medium Water: Low Pot Size: 4" Item Code: HAWOo1o eck Price: \$4