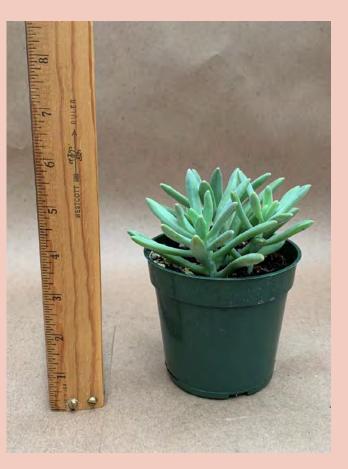

#### Graptopetalum amethystinum Common Name: Lavender Pebbles Plant Family: Crassulaceae Light: High Water: Low Pot Size: 4" Item Code: GRAPoo1 Price: \$5