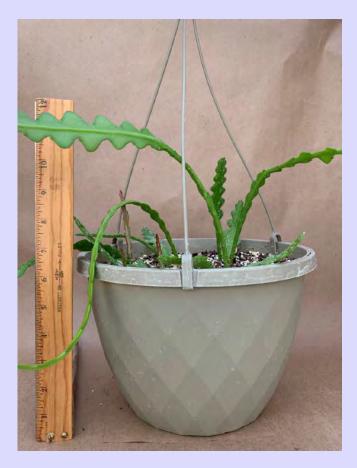

**Epiphyllum anguliger** Common Name: Fishbone Cactus Plant Family: Cactaceae; Light: Water: Pot Size: HB Item Code: EPIPoo1 Price: \$12

Cacti