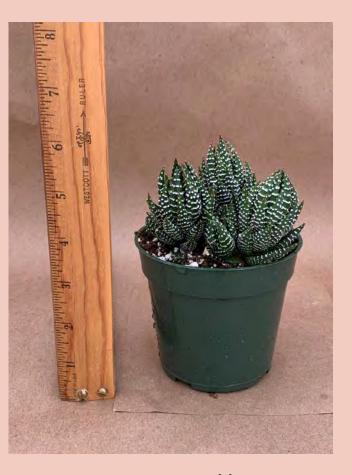

#### Haworthia fasciata 'Columbus' Common Name: Haworthia Plant Family: Asphodelaceae Light: Medium Water: Low Pot Size: 4" Item Code: HAWOoog Price: \$4

Haworthia fasciata Pescara Common Name: Haworthia Plant Family: Asphodelaceae Light: Medium Water: Low Pot Size: 4" Item Code: HAWOo1o eck Price: \$4