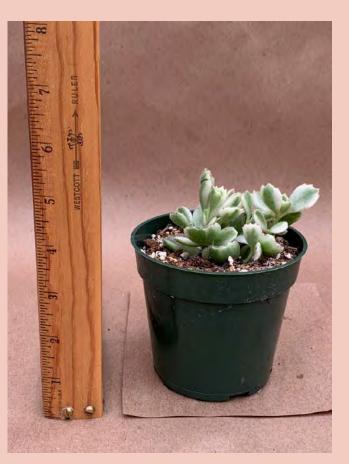

Aeonium atropurpureum Common Name: Purple Aeonium Plant Family: Crassulaceae Light: High Water: Low Pot Size: 4" Item Code: AEONoo2 Price: \$4