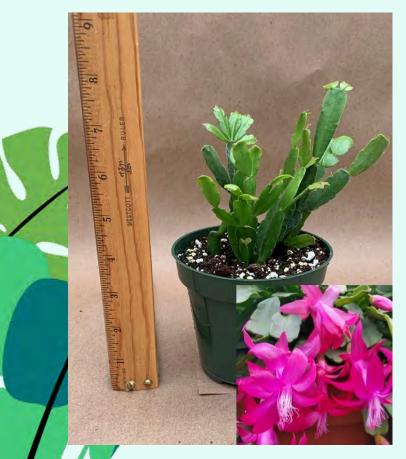

### Schlumbergera bridgesii 'Hot Pink'

Common Name: Christmas Cactus Plant Family: Cactaceae Light: Medium Water: Low Pot Size: 4.5" Item Code: SCHLoo1 Price: \$6

Schlumbergera truncata 'Hot Orange' Common Name: Thanksgiving Cactus Plant Family: Cactaceae Light: Medium Water: Low Pot Size: 4.5 Item Code: SCHLoo2 Take Me Back Price: \$6