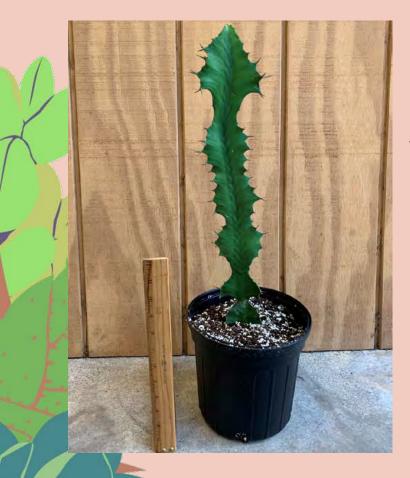

- - - -

Cacti

Selenicereus anthonyanus Common Name: Zig Zag Cactus Plant Family: Cactaceae Light: High Water: Low Pot Size: 4" to 4.5" Item Code: SELE001 Price: \$7