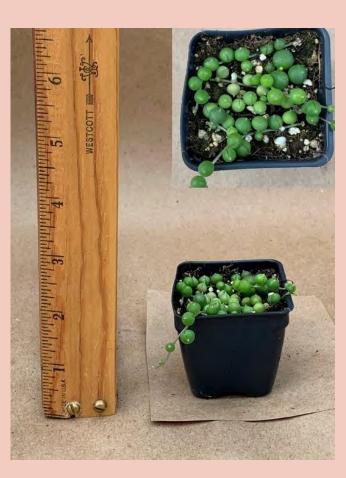

### Senecio rowleyanus 'String of Bananas' Common Name: String of Bananas Plant Family: Asteraceae Light: High Water: Low Pot Size: 2" Item Code: SENE006

Senecio rowleyanus 'String of Pearls' Common Name: String of Pearls Plant Family: Asteraceae Light: High Water: Low Pot Size: 2" Item Code: SENEoo8 Take Me Back To Page 1