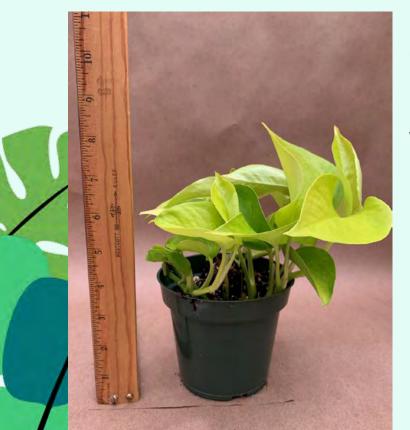

Foliage

Plants

**Epipremnum aureum 'Neon'** Common Name: Neon Pothos Plant Family: Araceae Light: Low-Medium Water: Medium Pot Size: 4.5" Item Code: POTHoo3 Price: \$6

Ficus benjamina Common Name: Weeping Fig Plant Family: Moraceae Light: Medium-High Water: Medium Pot Size: 5.5" Item Code: FICUoo1