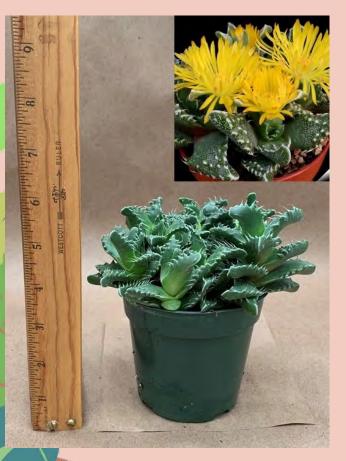

#### Delosperma echinatum

Common Name: Pickle Plant Plant Family: Aizoaceae Light: High Water: Low Pot Size: 4" Item Code: DELOoo1 eck Price: \$5