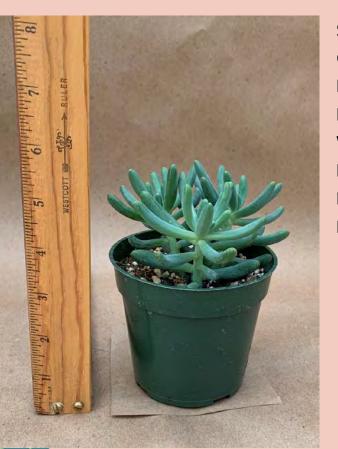

Aeonium atropurpureum Common Name: Purple Aeonium Plant Family: Crassulaceae Light: High Water: Low Pot Size: 4" Item Code: AEONoo2 Price: \$4