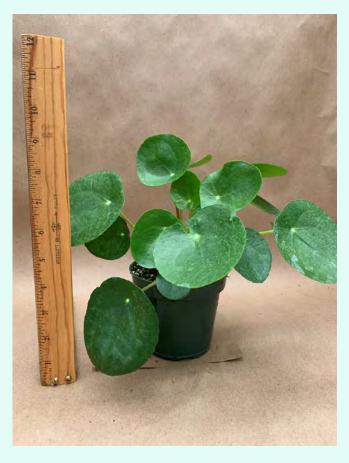

#### Philodendron scandens variegata

Common Name: Variegated Heart-Leaf Philodendron Plant Family: Araceae Light: Medium Water: Medium Pot Size: 4" Item Code: PHILoo3 Price: \$6

Pilea peperomioides Common Name: Chinese Money Plant Plant Family: Urticaceae Light: Medium Water: Medium Pot Size: 4.5" Item Code: PILE002 Take Me Back Price: \$8