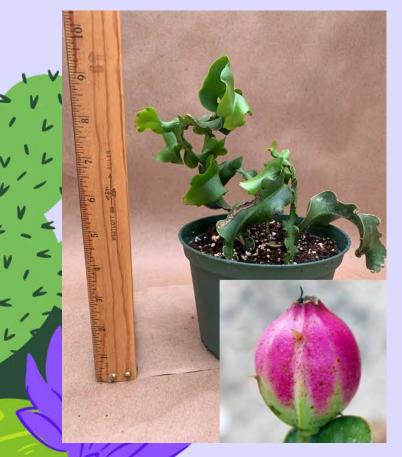

- - - -

Cacti

Selenicereus anthonyanus Common Name: Zig Zag Cactus Plant Family: Cactaceae Light: High Water: Low Pot Size: 4" to 4.5" Item Code: SELE001 Price: \$7