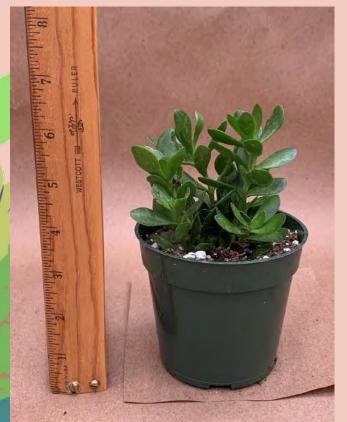

Portulacaria afra Common Name: Elephant Bush Plant Family: Didiereaceae Light: High Water: Low Pot Size: 4" Item Code: PORToo2 Price: \$5

#### Portulacaria afra Common Name: Elephant Bush Plant Family: Didiereaceae; Light: High Water: Low; Pot Size: Item Code: Price: TBD

Take Me Back <u>To Page 1</u>