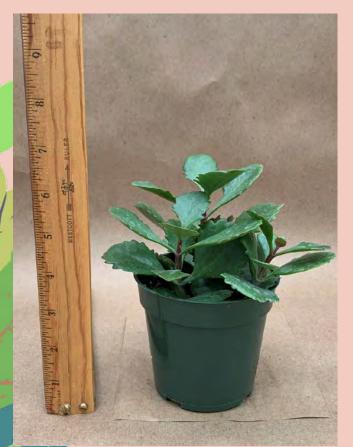

#### Aeonium castello-paivae variegata 'Suncup'

Common Name: Suncup Aeonium Plant Family: Crassulaceae Light: High Water: Low Pot Size: 4" Item Code: AEONoo3 Take Me Back To Page 1

Aeonium haworthii 'Kiwi' Common Name: Haworth's Aeonium Plant Family: Crassulaceae Light: High Water: Low Pot Size: 4" Item Code: AEONoo4 Price: \$4