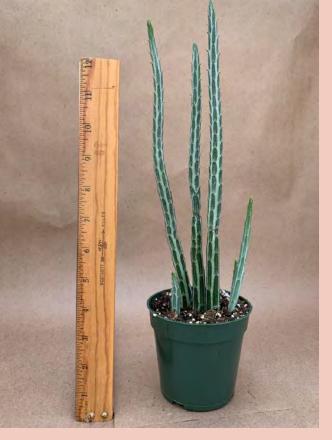

Senecio scaposus Common Name: Woolly Senecio Plant Family: Asteraceae Light: High Water: Low Pot Size: 4" Item Code: SENE009 Price: TBD

Senecio stapelioformis Common Name: Pickle Plant Plant Family: Asteraceae Light: High Water: Low Pot Size: 4" Item Code: SENE010 ack Price: \$10

Senecio vitalis 'Serpents' Common Name: Narrow-leaf Chalksticks Plant Family: Asteraceae Light: High Water: Low Pot Size: 4" Item Code: SENE011 Price: \$4

Stapelia gigantea Common Name: Carrion flower Plant Family: Apocynaceae Light: High Water: Low Pot Size: 4" Item Code: STAPoo1 e Back Price: \$7TBD