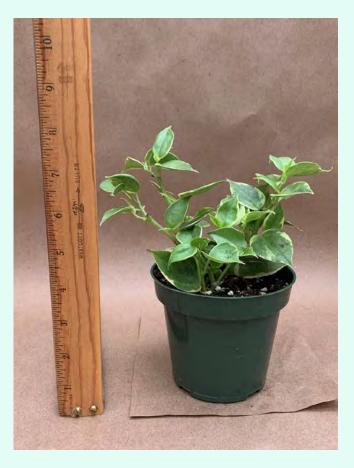

#### Peperomia obtusifolia variegata (extra white)

Common Name: Plant Family: Piperaceae Light: Medium Water: Low Pot Size: 6" Item Code: PEPEoo6 Price: \$8

Take Me Back <u>To Page 1</u>

Peperomia polybotrya Common Name: Coin Leaf Peperomia Plant Family: Piperaceae Light: Medium Water: Low Pot Size: 4.5 Item Code: PEPEoo7 Price: \$6

Peperomia scandens variegata Common Name: Variegated Cupid Peperomia Plant Family: Piperaceae Light: Medium Water: Low Pot Size: 4.5" Item Code: PEPEoo Price: \$5