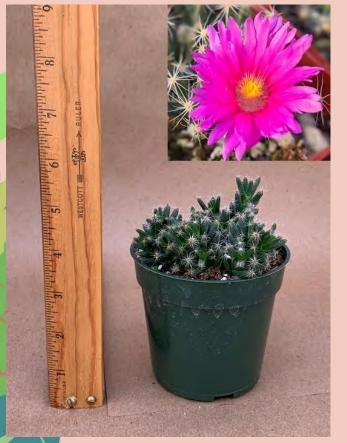

🕻 Cacti

Lobivia 'Species Mix' Common Name: Hedgehog Cactus Plant Family: Cactaceae Light: High Water: Low Pot Size: 4.5" (3 year olds) Item Code: LOBloo1 Price: \$8

Mammillaria elongata Common Name: Golden Star Cactus Plant Family: Cactaceae Light: High Water: Low Pot Size: 4" Item Code: MAMMoo1 ke Me Back Price: \$5

Mammillaria elongata Common Name: Golden Star Cactus Plant Family: Cactaceae Light: High Water: Low Pot Size: 6" Item Code: MAMMoo2 Price: \$9

Mammillaria gracilis fragilis Common Name: Thimble Cactus Plant Family: Cactaceae Light: High Water: Low Pot Size: 4" Item Code: MAMMoo3 Take Me Back To Page 1