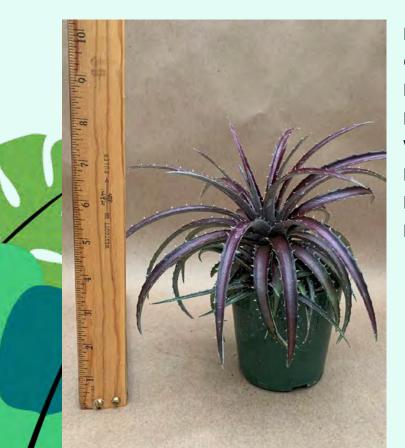

### Foliage Plants

Dyckia 'Grape Jelly' Common Name: Dyckia Plant Family: Bromeliaceae Light: High Water: Low-Medium Pot Size: 4" Item Code: DYCKoo1 Price: \$8

Dyckia 'Pale Ryder' Common Name: Dyckia Plant Family: Bromeliaceae Light: High Water: Low-Medium Pot Size: 4.5" Item Code: DYCKoo2 Take Me Back Price: \$8