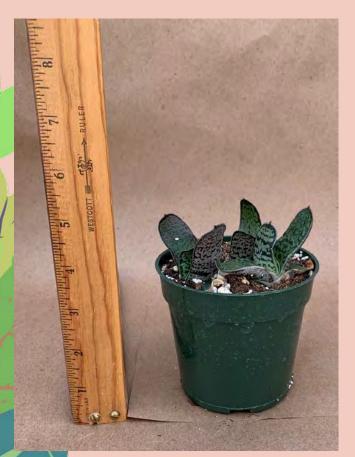

#### Adromischus cristatus 'Key Lime Pie'

Common Name: Crinkle-leaf Plant Plant Family: Crassulaceae Light: High Water: Low Pot Size: 4" to 4.5" Item Code: ADRO001 Price: \$6

Aeonium arborescens 'Tip Top' Common Name: Dwarf Tree Aeonium Plant Family: Crassulaceae Light: High Water: Low; Pot Size: 4" Item Code: AEONoo1 Price: \$5