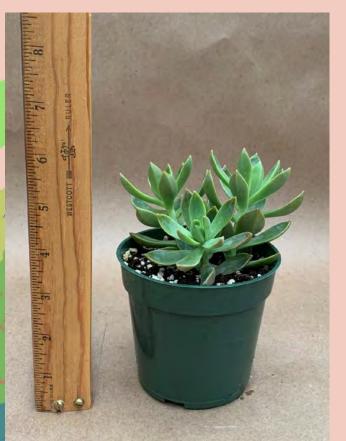

Echeveria 'Canadian' Common Name: Mexican Hens and Chicks Plant Family: Crassulaceae; Light: High Water: Low Pot Size: 4" Item Code: ECHE004 Price: \$3

Echeveria crenulata Common Name: Mexican Hens and Chicks Plant Family: Crassulaceae Light: High Water: Low Pot Size: Item Code: ECHE005 Price: \$3