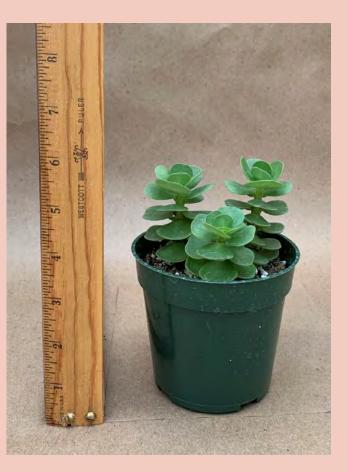

#### Crassula ovata arborescens Common Name: Jade Plant Plant Family: Crassulaceae Light: High Water: Low Pot Size: 6.5" Item Code: CRASo12 Price: \$10

Crassula ovata arborescens

Common Name: Jade Plant Plant Family: Crassulaceae Light: High Water: Low Pot Size: 4" Item Code: CRASo13 k Price: \$4