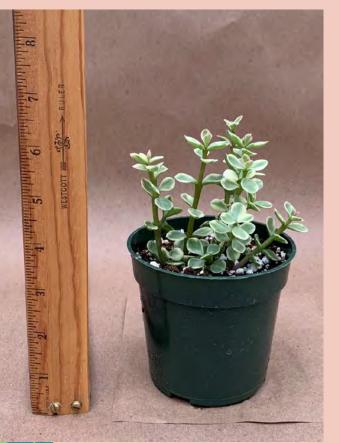

Crassula ovata undulatifolia 'Jitters' Common Name: Wavy Leaf Jade Plant Family: Crassulaceae Light: High Water: Low Pot Size: 4" Item Code: CRASo17 Take Me Back To Page 1

Crassula ovata variegata Common Name: Variegated Jade Plant Plant Family: Crassulaceae Light: High Water: Low Pot Size: 6.5" Item Code: CRASo18 Price: \$10

Crassula ovata variegata Common Name: Variegated Jade Plant Plant Family: Crassulaceae Light: High Water: Low Pot Size: 4" Item Code: CRASo19 <u>Take Me Back</u> Price: \$5

To Page 1