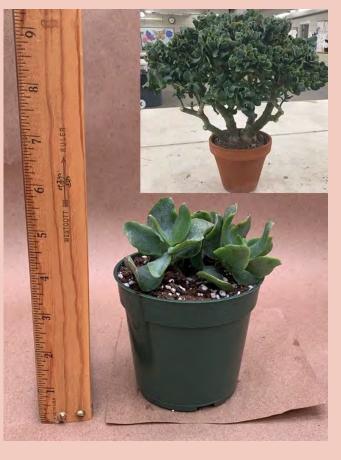

#### Crassula ovata arborescens Common Name: Jade Plant Plant Family: Crassulaceae Light: High Water: Low Pot Size: 6.5" Item Code: CRASo12 Price: \$10

Crassula ovata arborescens

Common Name: Jade Plant Plant Family: Crassulaceae Light: High Water: Low Pot Size: 4" Item Code: CRASo13 k Price: \$4