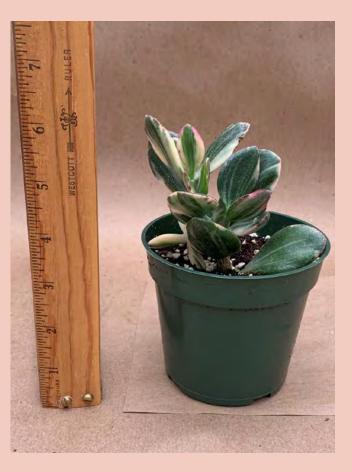

Crassula ovata variegata Common Name: Variegated Jade Plant Plant Family: Crassulaceae Light: High Water: Low Pot Size: 4" Item Code: CRASo19 <u>Take Me Back</u> Price: \$5

To Page 1