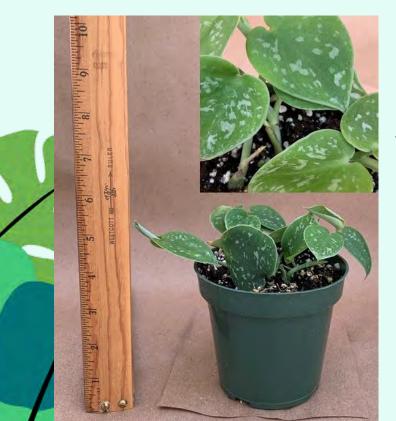

### Scindapsus pictus 'Argyraeus' Common Name: Silver Philodendron Plant Family: Araceae Light: High Water: Medium Pot Size: 4.5" Item Code: SCINoo1 Price: \$8

Scindapsus pictus 'Silvery Anne' Common Name: Silver Philodendron Plant Family: Araceae Light: High Water: Medium Pot Size: 4.5" Item Code: SCINoo2 Take Me Back Price: \$8