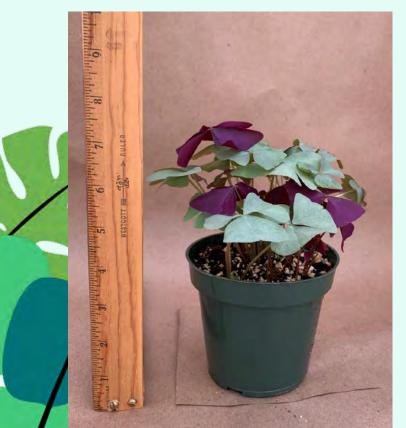

### Oxalis triangularis Common Name: False-shamrock Plant Family: Oxalidaceae Light: Medium Water: Medium Pot Size: 4.5" Item Code: OXALoo1 Price: \$5

Oxalis triangularis 'Charmed Wine' Common Name: Shamrock Plant Family: Oxalidaceae Light: Medium Water: Medium Pot Size: 4" Item Code: OXALoo2 Take Me Back To Page 1