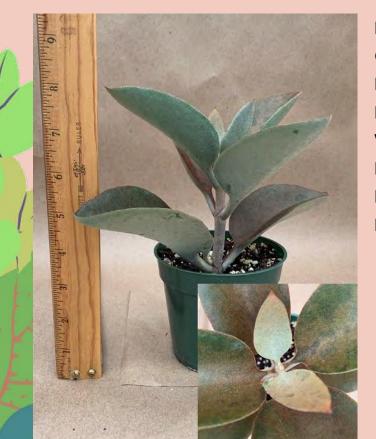

#### Adromischus cristatus 'Key Lime Pie'

Common Name: Crinkle-leaf Plant Plant Family: Crassulaceae Light: High Water: Low Pot Size: 4" to 4.5" Item Code: ADRO001 Price: \$6

Aeonium arborescens 'Tip Top' Common Name: Dwarf Tree Aeonium Plant Family: Crassulaceae Light: High Water: Low; Pot Size: 4" Item Code: AEONoo1 Price: \$5