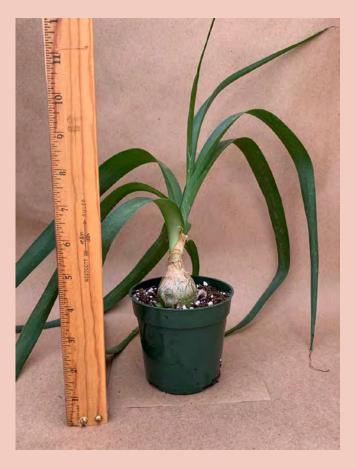

<u>Take Me Back</u> <u>To Page 1</u>

Albuca bracteata Common Name:Pregnant Onion Plant Family: Asparagaceae Light: High Water: Low Pot Size: 6" Item Code: ALBU001 Price: \$8

Albuca bracteata Common Name: Pregnant Onion Plant Family: Asparagaceae Light: High Water: Low Pot Size: 4" Item Code: ALBUoo2 Take Me Back To Page 1