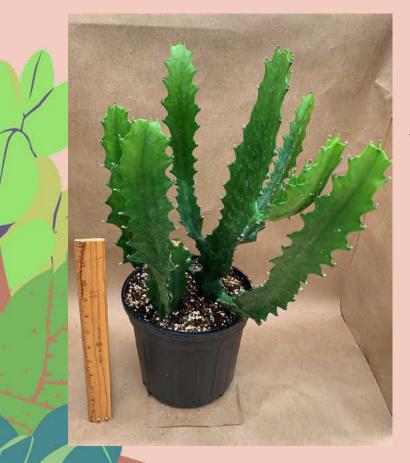

Echeveria x 'Dark Purple' Common Name: Mexican Hens and Chicks Plant Family: Crassulaceae Light: High Water: Low Pot Size: 4" Item Code: ECHE017 Price: \$3

Euphorbia aeruginosa Common Name: Miniature Saguaro Plant Family: Euphorbiaceae Light: High Water: Low Pot Size: 4" Item Code: EUPHoo1Price: \$5 Take Me Back To Page 1

#### Euphorbia anoplia Common Name: Tanzanian Zipper Plant Plant Family: Euphorbiaceae Light: High Water: Low Pot Size: 4" Item Code: EUPHoo2 Price: \$5

Euphorbia flanaganii cristata Common Name: Green Coral Plant Family: Euphorbiaceae Light: High Water: Low Pot Size: 4" to 4.5" Item Code: EUPHoo3

<u>Take Me Back</u> <u>To Page 1</u>

#### Euphorbia grandicornis Common Name: Cow's Horn Plant Family: Euphorbiaceae Light: High Water: Low Pot Size: Item Code: EUPHoo4 Price: \$10

Euphorbia lactea forma cristata Common Name: Crested Elkhorn Plant Family: Euphorbiaceae Light: High Water: Low Pot Size: 4" to 4.5" Item Code: EUPHoo5 Take Me Back To Page 1