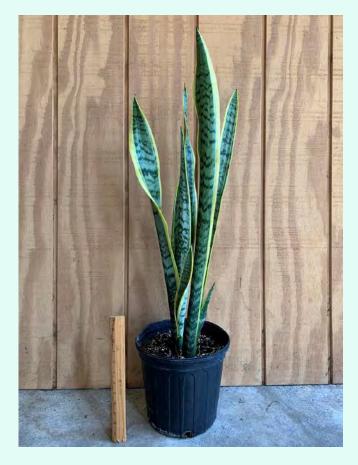

### Sansevieria trisfasciata 'Moonshine'

Common Name: Silver Snake Plant Plant Family: Asparagaceae Light: Low Water: Low Pot Size: 6.5" Item Code: SANSoo5 Price: \$10

Sansevieria zeylanica Common Name: Zeylanica Snake Plant Plant Family: Asparagaceae Light: Low Water: Low Pot Size: 2-gallon Item Code: SANSoo6 Take Me Back Price: \$15