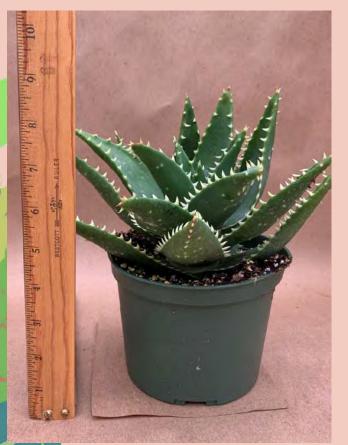

Take Me Back <u>To Page 1</u>

Aloe hybrid 'T. Rex' Common Name: Plant Family: Asphodelaceae Light: High Water: Low Pot Size: 6" Item Code: ALOE005 Price: \$10

Aloe hybrid 'White Fox' Common Name: White Fox Aloe Plant Family: Asphodelaceae Light: High Water: Low; Pot Size: 4" Item Code: ALOE006 Price: \$5