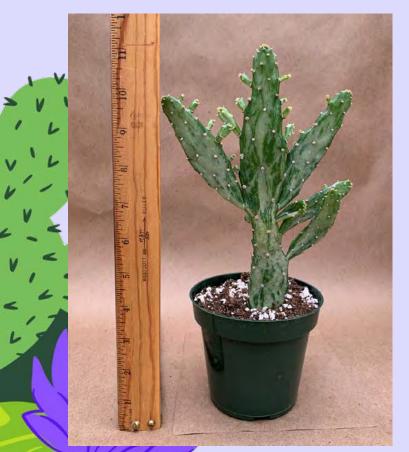

# Cacti

Notocactus 'Species Mix' Common Name: Plant Family: Cactaceae Light: High Water: Low Pot Size: 2" Item Code: NOTOoo1 Price: \$3

**Opuntia microdasys** Common Name: Bunny Ear Cactus Plant Family: Cactaceae; Light: High Water: Low Pot Size: 4" Item Code: OPUNoo1 Price: \$8

Cacti

Opuntia microdasys alba Common Name: Bunny Ear Cactus Plant Family: Cactaceae Light: High Water: Low Pot Size: 4" Item Code: OPUNoo2 Price: \$8

Opuntia microdasys subs. Rufida Common Name: Cinnamon Cactus Plant Family: Cactaceae Light: High Water: Low Pot Size: 4" Item Code: OPUNoo3 e Me Back Price: \$5