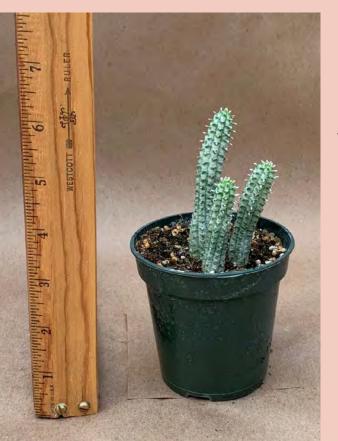

Echeveria x 'Dark Purple' Common Name: Mexican Hens and Chicks Plant Family: Crassulaceae Light: High Water: Low Pot Size: 4" Item Code: ECHE017 Price: \$3

Euphorbia aeruginosa Common Name: Miniature Saguaro Plant Family: Euphorbiaceae Light: High Water: Low Pot Size: 4" Item Code: EUPHoo1Price: \$5 Take Me Back To Page 1