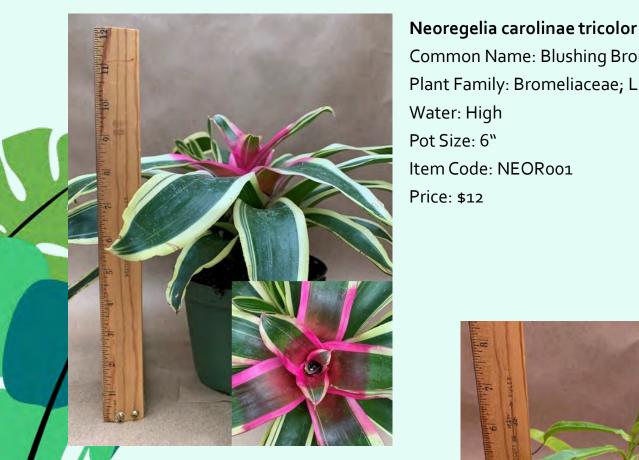

### Common Name: Blushing Bromeliad Plant Family: Bromeliaceae; Light: High Water: High Pot Size: 6" Item Code: NEORoo1

Price: \$12

**Nepenthes ventrata** Common Name: Pitcher Plant Plant Family: Nepenthaceae Light: Medium-High Water: High Pot Size: 4.5" Item Code: NEPEoo1 Price: \$10