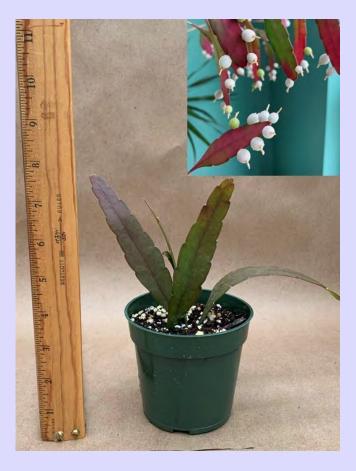

K

🕻 Cacti

Rhipsalis pachyptera Common Name: Plant Family: Cactaceae Light: Medium Water: Low Pot Size: 4" Item Code: RHIPoo1 Price: \$5

Rhipsalis ramulosa Common Name: Red Rhipsalis Plant Family: Cactaceae Light: Medium Water: Low; Pot Size: 4" Item Code: RHIPoo2 Take Me Back To Page 1