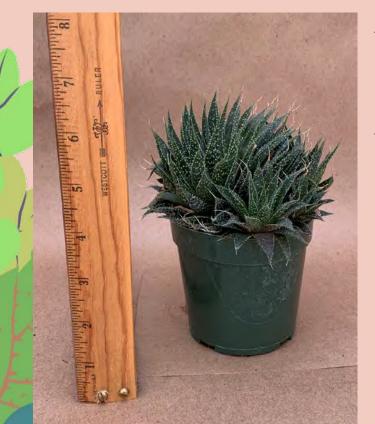

#### Aloe aristata Common Name: Lace Aloe Plant Family: Asphodelaceae Light: High Water: Low Pot Size: 4" Item Code: ALOE001 Price: \$7D

Aloe ciliaris Common Name: Climbing Aloe Plant Family: Asphodelaceae Light: High Water: Low Pot Size: 4" Item Code: ALOEoo2 Take Me Back To Page 1