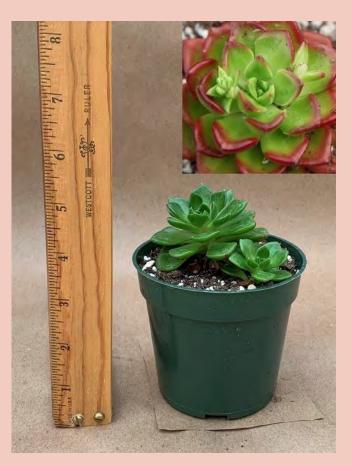

#### **Echeveria agavoides 'Red Shade'** Common Name: Mexican Hens and Chicks Plant Family: Crassulaceae Light: High

Water: Low Pot Size: Item Code: ECHEoo1 Price: \$3