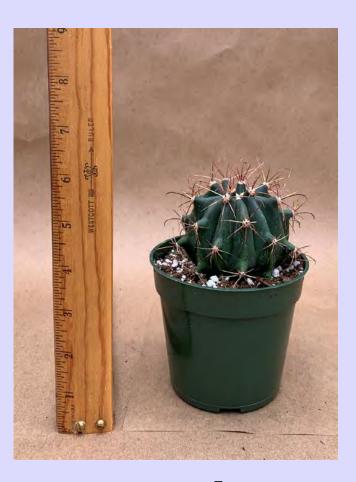

Eriosyce species mix Common Name: Plant Family: Cactaceae Light: High Water: Low Pot Size: 2" Item Code: ERIO001 Price: \$4

Ferocactus sp. Common Name: Plant Family: Cactaceae Light: High Water: Low Pot Size: 4" Item Code: FEROoo1 Price: \$5