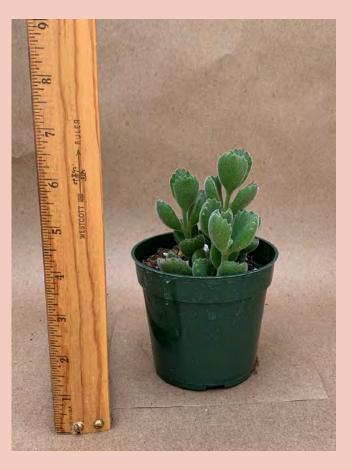

#### Aeonium castello-paivae variegata 'Suncup'

Common Name: Suncup Aeonium Plant Family: Crassulaceae Light: High Water: Low Pot Size: 4" Item Code: AEONoo3 Take Me Back To Page 1

Aeonium haworthii 'Kiwi' Common Name: Haworth's Aeonium Plant Family: Crassulaceae Light: High Water: Low Pot Size: 4" Item Code: AEONoo4 Price: \$4

Aeonium hybrid 'Stripe' Common Name: Stripe Aeonium Plant Family: Crassulaceae Light: High Water: Lo Pot Size: 4" Item Code: AEONoo5 Take Me Back To Page 1