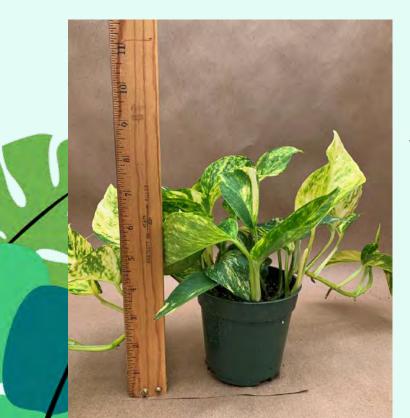

# Foliage Plants

Foliage

Plants

Epipremnum aureum Common Name: Golden Pothos Plant Family: Araceae Light: Low-Medium Water: Medium Pot Size: 4" Item Code: POTHoo1 Price: \$6

Epipremnum aureum 'Marble Queen' Common Name: Marble Queen Pothos Plant Family: Araceae Light: Low-Medium Water: Medium Pot Size: 4.5" Item Code: POTHoo2 Take Me Back Price: \$6