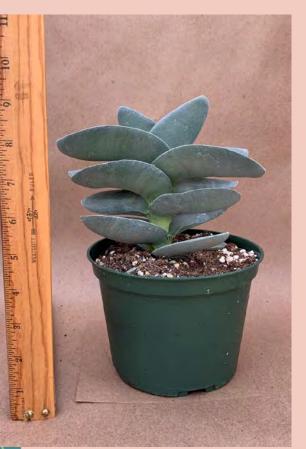

Pachyphytum compactum

Common Name: Plant Family: Crassulaceae Light: High Water: Low Pot Size: 4" Item Code: PACHoo1 k Price: \$4