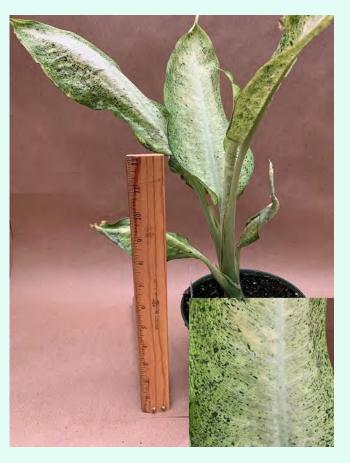

#### Chlorophytum comosum variegatum 'White Edge'

Common Name: Variegated Spider Plant Plant Family: Asparagaceae Light: Low Water: Medium Pot Size: 4.5" Item Code: CHLOoo3 Take Me Back Price: \$4

Cissus discolor Common Name: Rex Begonia Vine Plant Family: Vitaceae Light: Low Water: Medium Pot Size: 4.5" Item Code: CISSoo1 Price: \$5