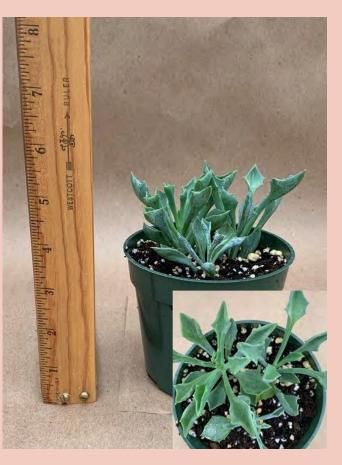

#### Aeonium castello-paivae variegata 'Suncup'

Common Name: Suncup Aeonium Plant Family: Crassulaceae Light: High Water: Low Pot Size: 4" Item Code: AEONoo3 Take Me Back To Page 1

Aeonium haworthii 'Kiwi' Common Name: Haworth's Aeonium Plant Family: Crassulaceae Light: High Water: Low Pot Size: 4" Item Code: AEONoo4 Price: \$4