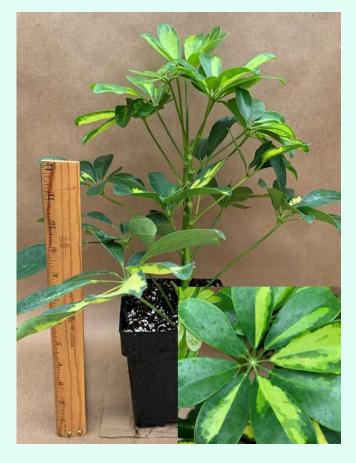

Schefflera arboricola variegata Common Name: Variegated Dwarf Umbrella Tree Plant Family: Araliaceae Light: Medium-High Water: Medium Pot Size: 5.5" Item Code: SCHE002 Take Me Back Price: \$10