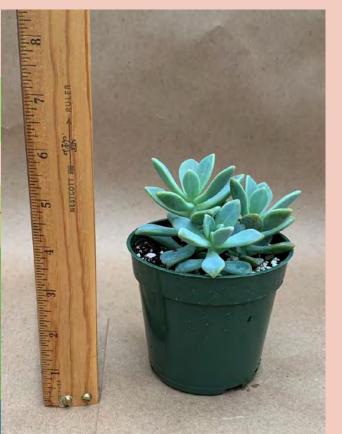

#### **Echeveria agavoides 'Red Shade'** Common Name: Mexican Hens and Chicks Plant Family: Crassulaceae Light: High

Water: Low Pot Size: Item Code: ECHEoo1 Price: \$3