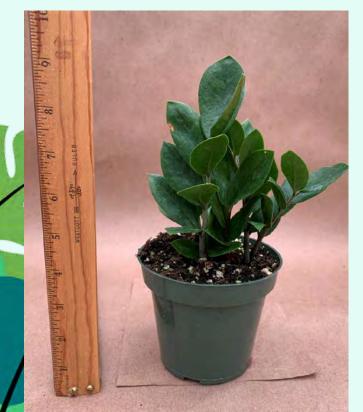

### Zamioculcas zamiifolia Common Name: ZZ Plant Plant Family: Araceae Light: Low Water: Low Pot Size: 4.5" Item Code: ZAMIoo1 Price: \$8

Zamioculcas zamiifolia Common Name: ZZ Plant Plant Family: Araceae Light: Low Water: Low Pot Size: 12" Item Code: ZAMIoo Price: \$25