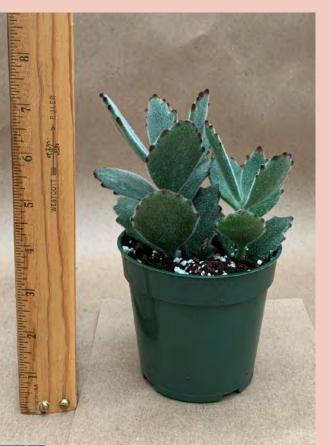

#### Aeonium castello-paivae variegata 'Suncup'

Common Name: Suncup Aeonium Plant Family: Crassulaceae Light: High Water: Low Pot Size: 4" Item Code: AEONoo3 Take Me Back To Page 1

Aeonium haworthii 'Kiwi' Common Name: Haworth's Aeonium Plant Family: Crassulaceae Light: High Water: Low Pot Size: 4" Item Code: AEONoo4 Price: \$4