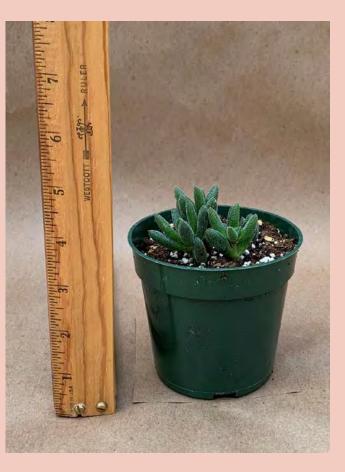

#### Adromischus cristatus 'Key Lime Pie'

Common Name: Crinkle-leaf Plant Plant Family: Crassulaceae Light: High Water: Low Pot Size: 4" to 4.5" Item Code: ADRO001 Price: \$6

Aeonium arborescens 'Tip Top' Common Name: Dwarf Tree Aeonium Plant Family: Crassulaceae Light: High Water: Low; Pot Size: 4" Item Code: AEONoo1 Price: \$5