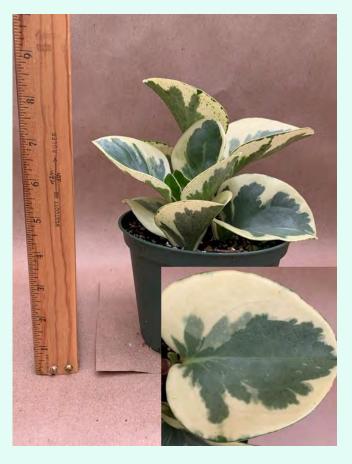

#### Aeonium castello-paivae variegata 'Suncup'

Common Name: Suncup Aeonium Plant Family: Crassulaceae Light: High Water: Low Pot Size: 4" Item Code: AEONoo3 Take Me Back To Page 1

Aeonium haworthii 'Kiwi' Common Name: Haworth's Aeonium Plant Family: Crassulaceae Light: High Water: Low Pot Size: 4" Item Code: AEONoo4 Price: \$4