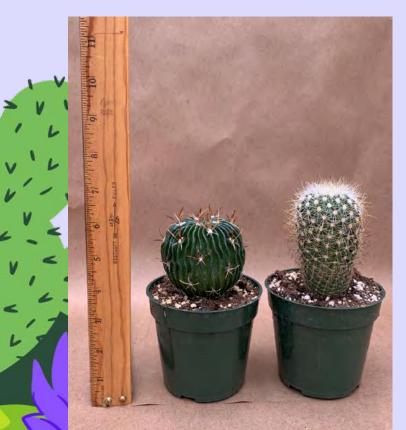

Gymnocalycium 'Species Mix' Common Name: Plant Family: Cactaceae Light: High Water: Low Pot Size: 2" Item Code: GYMNoo1 Price: \$4

Hatiora salicornoides

Common Name: Plant Family: Cactaceae Light: High Water: Low Pot Size: 4" Item Code: HATIoo1 Price: \$6

🕻 Cacti

Lobivia 'Species Mix' Common Name: Hedgehog Cactus Plant Family: Cactaceae Light: High Water: Low Pot Size: 4.5" (3 year olds) Item Code: LOBloo1 Price: \$8

Mammillaria elongata Common Name: Golden Star Cactus Plant Family: Cactaceae Light: High Water: Low Pot Size: 4" Item Code: MAMMoo1 ke Me Back Price: \$5