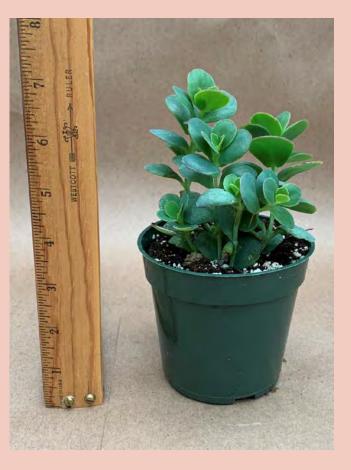

Aeonium hybrid 'Stripe' Common Name: Stripe Aeonium Plant Family: Crassulaceae Light: High Water: Lo Pot Size: 4" Item Code: AEONoo5 Take Me Back To Page 1