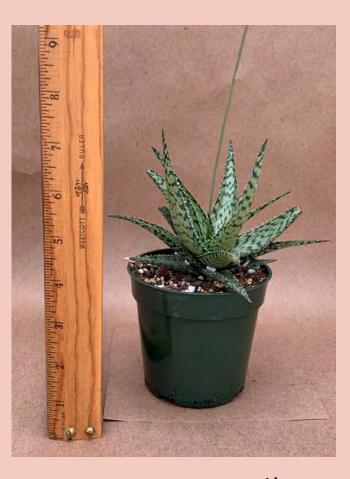

Take Me Back <u>To Page 1</u>

Aloe hybrid 'T. Rex' Common Name: Plant Family: Asphodelaceae Light: High Water: Low Pot Size: 6" Item Code: ALOE005 Price: \$10

Aloe hybrid 'White Fox' Common Name: White Fox Aloe Plant Family: Asphodelaceae Light: High Water: Low; Pot Size: 4" Item Code: ALOE006 Price: \$5