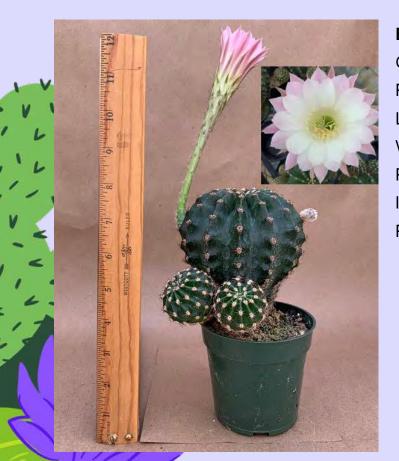

#### Echinopsis chamaecereus

Common Name: Peanut Cactus Plant Family: Cactaceae Light: High Water: Low Pot Size: 4" Item Code: ECHloo3 Price: \$6

🕻 Cacti

Echinopsis oxygona Common Name: Pink East Lily Cactus Plant Family: Cactaceae Light: High Water: Low Pot Size: 4" Item Code: ECHIoo4 Price: \$6