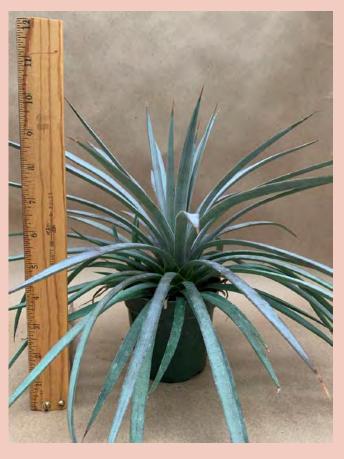

#### Agave geminiflora Common Name: Twin flowered Agave Plant Family: Agavoideae Light: High Water: Low Pot Size: 4" Item Code: AGAVoo1 Price: \$10

Agave gypsophyla 'lvory Curls' Common Name: Ivory Curls Century Plant Plant Family: Agavoideae Light: High Water: Low Pot Size: 4.5" Item Code: AGAVoo2 Take Me Back Price: \$8