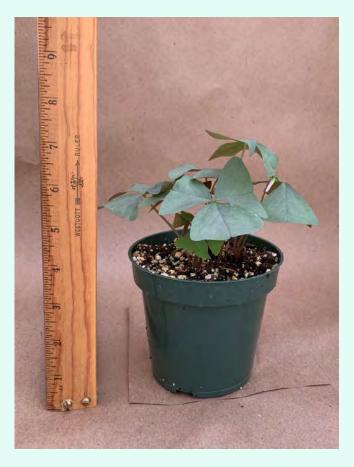

### Oxalis triangularis Common Name: False-shamrock Plant Family: Oxalidaceae Light: Medium Water: Medium Pot Size: 4.5" Item Code: OXALoo1 Price: \$5

Oxalis triangularis 'Charmed Wine' Common Name: Shamrock Plant Family: Oxalidaceae Light: Medium Water: Medium Pot Size: 4" Item Code: OXALoo2 Take Me Back To Page 1

### Oxalis triangularis 'Purple and Green Mix'

Common Name: False-shamrock Plant Family: Oxalidaceae Light: Medium Water: Medium Pot Size: 4.5" Item Code: OXALoo3 Price: \$5

**Oxalis triangularis 'Silver'** Common Name: Silver False-Shamrock Plant Family: Oxalidaceae Light: Medium Water: Medium Pot Size: 4.5" Item Code: OXALoo4 Price: \$5 Take Me Back