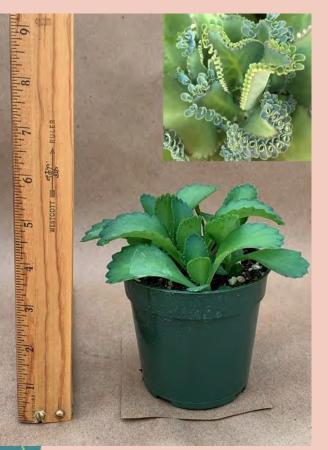

#### Adromischus cristatus 'Key Lime Pie'

Common Name: Crinkle-leaf Plant Plant Family: Crassulaceae Light: High Water: Low Pot Size: 4" to 4.5" Item Code: ADRO001 Price: \$6

Aeonium arborescens 'Tip Top' Common Name: Dwarf Tree Aeonium Plant Family: Crassulaceae Light: High Water: Low; Pot Size: 4" Item Code: AEONoo1 Price: \$5