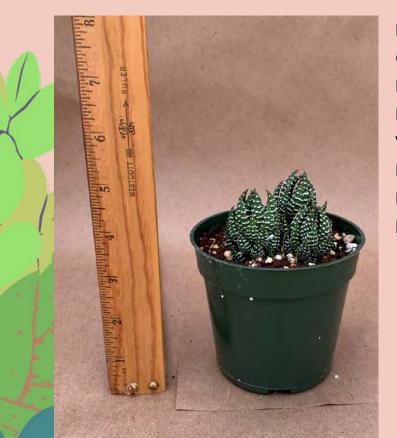

Haworthia attenuata variegata Common Name: Variegated Zebra Haworthia Plant Family: Asphodelaceae Light: Medium Water: Low Pot Size: 4" Item Code: HAWOoo2 Take Me Back Price: \$5

<u>Take Me Back</u> <u>To Page 1</u>