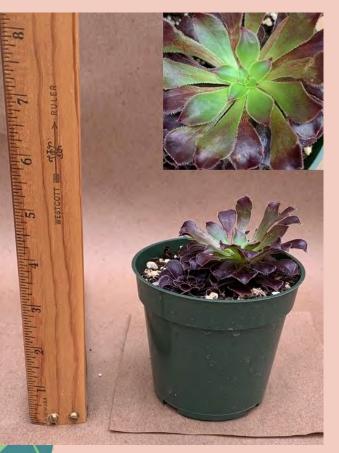

#### Aeonium castello-paivae variegata 'Suncup'

Common Name: Suncup Aeonium Plant Family: Crassulaceae Light: High Water: Low Pot Size: 4" Item Code: AEONoo3 Take Me Back To Page 1

Aeonium haworthii 'Kiwi' Common Name: Haworth's Aeonium Plant Family: Crassulaceae Light: High Water: Low Pot Size: 4" Item Code: AEONoo4 Price: \$4