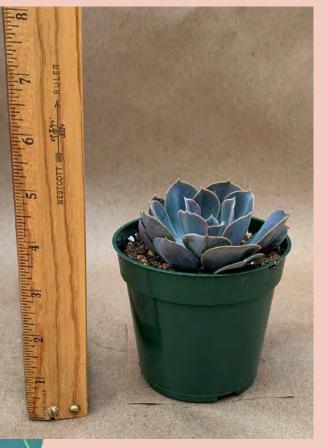

# Photo coming soon!

Echeveria hybrid 'Dark Red' Common Name: Mexican Hens and Chicks Plant Family: Crassulaceae Light: High Water: Low Pot Size: Item Code: ECHE010 Take Me Back Price: \$3

To Page 1

Echeveria hybrid 'Perle von Nurnberg' Common Name: Mexican Hens and Chicks Plant Family: Crassulaceae Light: High Water: Low Pot Size: 4" Item Code: ECHE011 Price: \$3