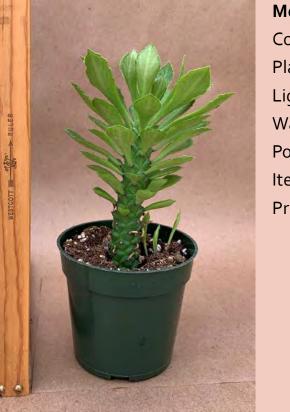

Crassula ovata 'Hobbit' Common Name: Hobbit Jade Plant Plant Family: Crassulaceae Light: High Water: Low Pot Size: 4" Item Code: CRASo15 Take Me Back To Page 1

Crassula ovata 'Ogre Ears' Common Name: Ogre Ears Jade Plant Family: Crassulaceae Light: High Water: Low Pot Size: 4" Item Code: CRASo16 Price: \$6