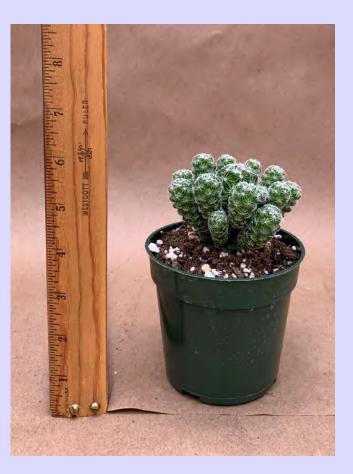

#### Echinopsis chamaecereus

Common Name: Peanut Cactus Plant Family: Cactaceae Light: High Water: Low Pot Size: 4" Item Code: ECHloo3 Price: \$6

🕻 Cacti

Echinopsis oxygona Common Name: Pink East Lily Cactus Plant Family: Cactaceae Light: High Water: Low Pot Size: 4" Item Code: ECHIoo4 Price: \$6