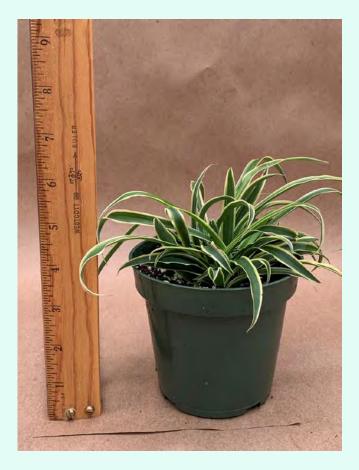

#### Chlorophytum comosum variegatum 'White Edge'

Common Name: Variegated Spider Plant Plant Family: Asparagaceae Light: Low Water: Medium Pot Size: 4.5" Item Code: CHLOoo3 Take Me Back Price: \$4

Cissus discolor Common Name: Rex Begonia Vine Plant Family: Vitaceae Light: Low Water: Medium Pot Size: 4.5" Item Code: CISSoo1 Price: \$5