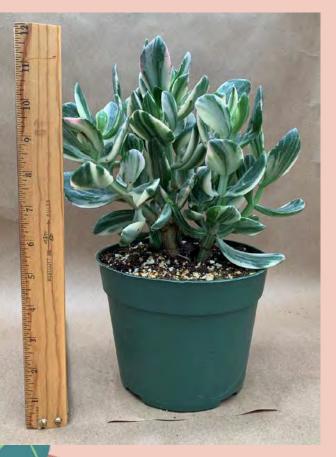

Crassula ovata undulatifolia 'Jitters' Common Name: Wavy Leaf Jade Plant Family: Crassulaceae Light: High Water: Low Pot Size: 4" Item Code: CRASo17 Take Me Back To Page 1

Crassula ovata variegata Common Name: Variegated Jade Plant Plant Family: Crassulaceae Light: High Water: Low Pot Size: 6.5" Item Code: CRASo18 Price: \$10