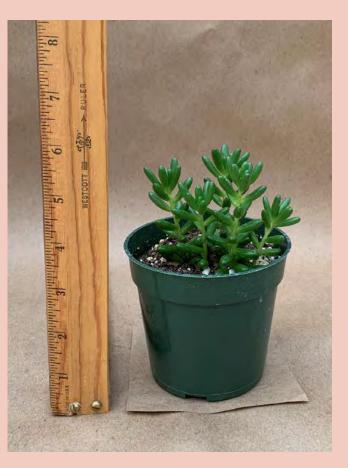

#### Aeonium castello-paivae variegata 'Suncup'

Common Name: Suncup Aeonium Plant Family: Crassulaceae Light: High Water: Low Pot Size: 4" Item Code: AEONoo3 Take Me Back To Page 1

Aeonium haworthii 'Kiwi' Common Name: Haworth's Aeonium Plant Family: Crassulaceae Light: High Water: Low Pot Size: 4" Item Code: AEONoo4 Price: \$4