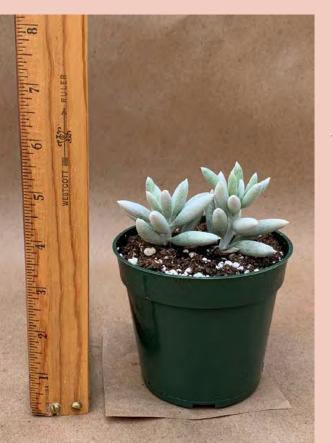

Aeonium atropurpureum Common Name: Purple Aeonium Plant Family: Crassulaceae Light: High Water: Low Pot Size: 4" Item Code: AEONoo2 Price: \$4