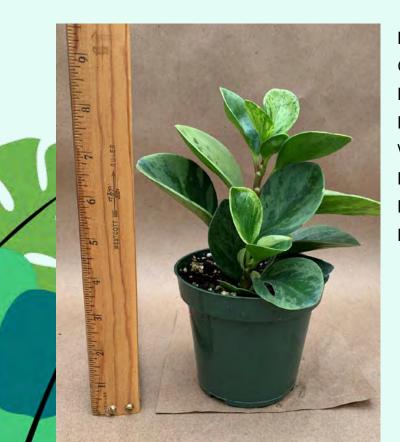

#### Peperomia axillaris Common Name: Plant Family: Crassulaceae Light: High Water: Low Pot Size: 4" Item Code: PEPEoo1 Price: \$4

Peperomia ferreyrae Common Name: Pincushion Peperomia Plant Family: Piperaceae Light: High Water: Low Pot Size: 4" Item Code: PEPEoo3 Take Me Back To Page 1

Peperomia graveolens Common Name: Ruby Glow Peperomia Plant Family: Piperaceae Light: High Water: Low Pot Size: 4" Item Code: PEPEoo4 Price: \$5

Portulaca molokiniensis

Common Name: Ihi Plant Family: Didiereaceae Light: High Water: Low Pot Size: 4" Item Code: PORToo1 k Price: \$7