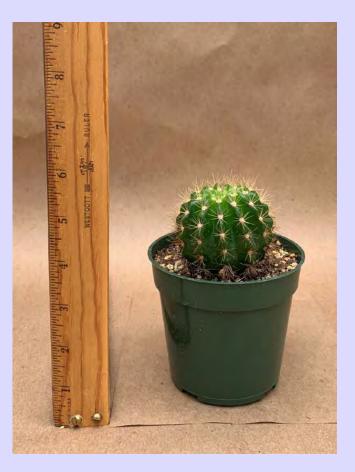

🕻 Cacti

Lobivia 'Species Mix' Common Name: Hedgehog Cactus Plant Family: Cactaceae Light: High Water: Low Pot Size: 4.5" (3 year olds) Item Code: LOBloo1 Price: \$8

Mammillaria elongata Common Name: Golden Star Cactus Plant Family: Cactaceae Light: High Water: Low Pot Size: 4" Item Code: MAMMoo1 ke Me Back Price: \$5