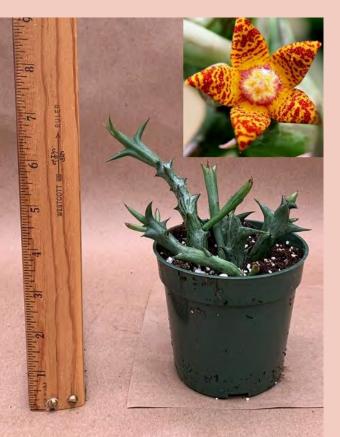

Common Name: Haworthia Plant Family: Asphodelaceae Light: Medium Water: Low Pot Size: 4" Item Code: HAWOo22 Take Me Back Price: \$4

Huernia schneideriana Common Name: Red Dragon Flower Plant Family: Apocynaceae Light: High Water: Low Pot Size: 4" Item Code: HUERoo1 Price: \$8