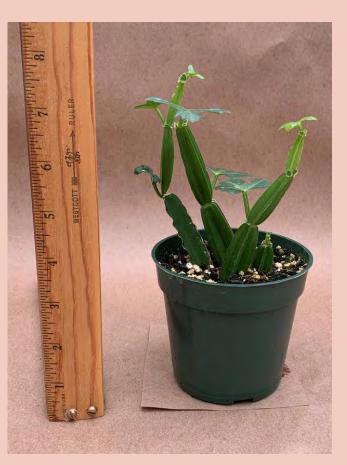

Colocasia esculenta 'Coffee Cups'

Common Name: Plant Family: Araceae Light: High Water: Medium Pot Size: Item Code: COLOoo Price: TBD