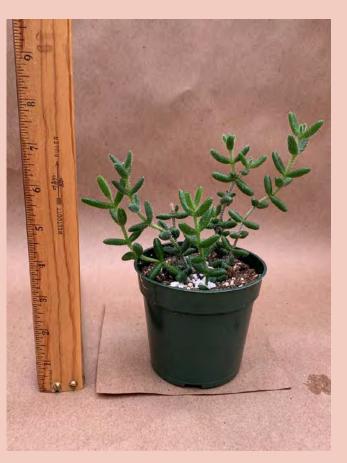

Crassula hybrid 'Imperialis' Common Name: Giant Watch Chain Plant Family: Crassulaceae Light: High Water: Low Pot Size: 4" Item Code: CRASoo4 Price: \$5

Crassula hybrid 'Justus Corderoy'

Common Name: None Plant Family: Crassulaceae Light: High Water: Low Pot Size: 4" Item Code: CRASoo5 ck Price: \$3