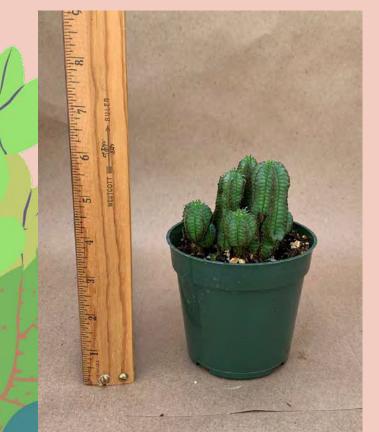

#### Euphorbia anoplia Common Name: Tanzanian Zipper Plant Plant Family: Euphorbiaceae Light: High Water: Low Pot Size: 4" Item Code: EUPHoo2 Price: \$5

Euphorbia flanaganii cristata Common Name: Green Coral Plant Family: Euphorbiaceae Light: High Water: Low Pot Size: 4" to 4.5" Item Code: EUPHoo3

<u>Take Me Back</u> <u>To Page 1</u>