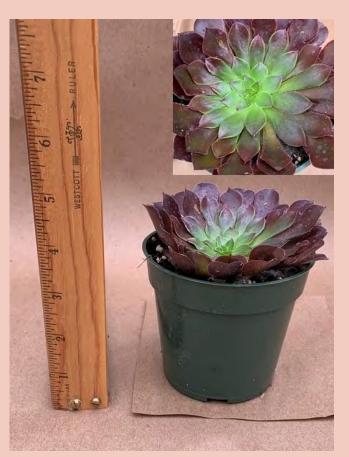

Aeonium atropurpureum Common Name: Purple Aeonium Plant Family: Crassulaceae Light: High Water: Low Pot Size: 4" Item Code: AEONoo2 Price: \$4