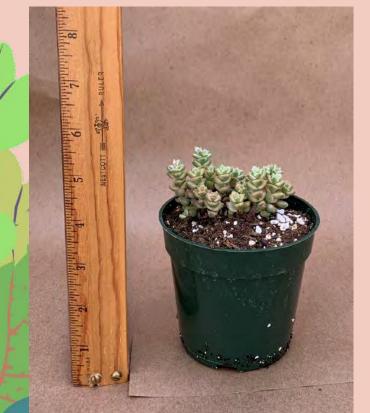

#### Crassula mesembryanthemoides 'Tenelli

Common Name: None Plant Family: Crassulaceae Light: High Water: Low Pot Size: 4" Item Code: CRASoo8 Price: \$5

Crassula muscosa Common Name: Princess pine Plant Family: Crassulaceae Light: High Water: Low Pot Size: 4" Item Code: CRASoo9 Take Me Back To Page 1