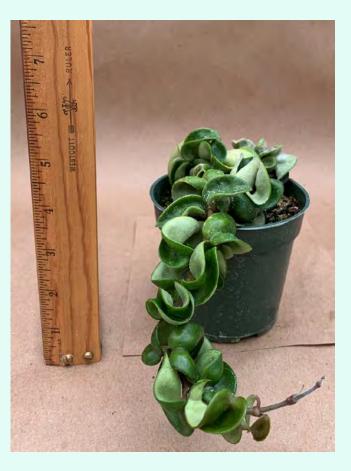

Crassula ovata 'Hobbit' Common Name: Hobbit Jade Plant Plant Family: Crassulaceae Light: High Water: Low Pot Size: 4" Item Code: CRASo15 Take Me Back To Page 1

Crassula ovata 'Ogre Ears' Common Name: Ogre Ears Jade Plant Family: Crassulaceae Light: High Water: Low Pot Size: 4" Item Code: CRASo16 Price: \$6