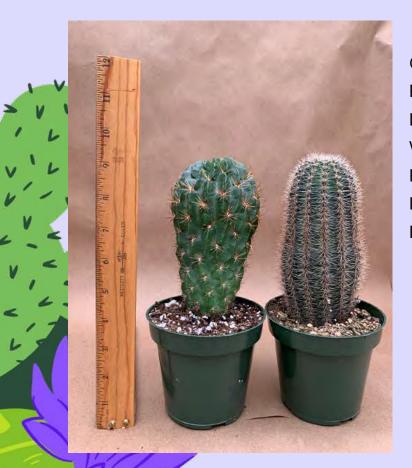

#### Echinopsis chamaecereus

Common Name: Peanut Cactus Plant Family: Cactaceae Light: High Water: Low Pot Size: 4" Item Code: ECHloo3 Price: \$6

🕻 Cacti

Echinopsis oxygona Common Name: Pink East Lily Cactus Plant Family: Cactaceae Light: High Water: Low Pot Size: 4" Item Code: ECHIoo4 Price: \$6