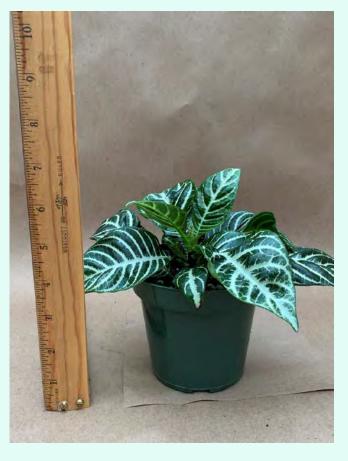

# Foliage Plants

Aphelandra squarrosa Common Name: Zebra Plant Plant Family: Acanthaceae Light: Medium-High Water: Medium Pot Size: 4.5" Item Code: APHE001 Price: \$8

Begonia bowerae 'Tiger' Common Name: Tiger Eyelash Begonia Plant Family: Begoniaceae Light: Medium-High Water: Medium Pot Size: 4.5" Item Code: BEGO001 Price: \$5