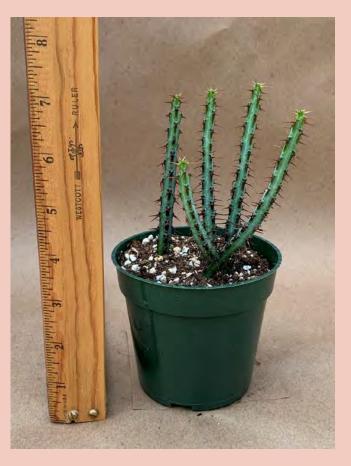

Echeveria x 'Dark Purple' Common Name: Mexican Hens and Chicks Plant Family: Crassulaceae Light: High Water: Low Pot Size: 4" Item Code: ECHE017 Price: \$3

Euphorbia aeruginosa Common Name: Miniature Saguaro Plant Family: Euphorbiaceae Light: High Water: Low Pot Size: 4" Item Code: EUPHoo1Price: \$5 Take Me Back To Page 1