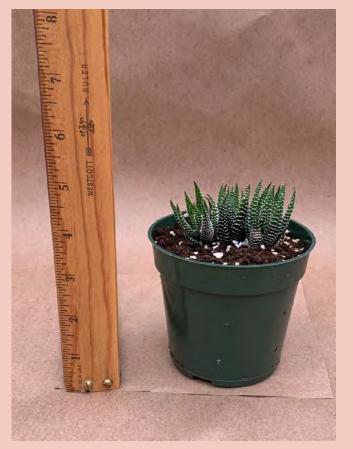

Haworthia attenuata variegata Common Name: Variegated Zebra Haworthia Plant Family: Asphodelaceae Light: Medium Water: Low Pot Size: 4" Item Code: HAWOoo2 Take Me Back Price: \$5

<u>Take Me Back</u> <u>To Page 1</u>