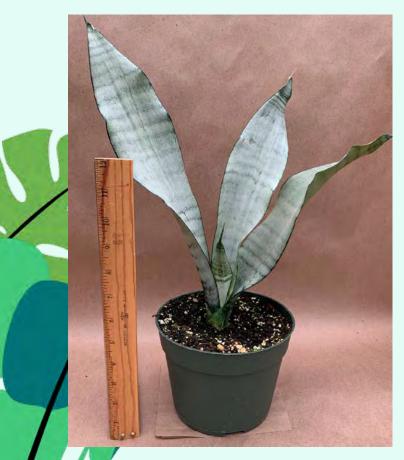

Take Me Back Price: \$8



Foliage

Plants

Sansevieria hybrid 'Fernwood Punk' Common Name: Fernwood Punk Snake Plant Plant Family: Asparagaceae Light: Low Water: Low Pot Size: 1-gallon Item Code: SANSoo1 Price: \$20



Sansevieria trisfasciata hahnii Common Name: Bird's Nest Snake Plant Plant Family: Asparagaceae Light: Low Water: Low Pot Size: 6" Item Code: SANSoo2 Take Me Back Price: \$10

Foliage

Plants

### Sansevieria trisfasciata hahnii 'Jade Marginata'

Common Name: Bird's Nest Snake Plant Plant Family: Asparagaceae Light: Low Water: Low Pot Size: 6" Item Code: SANSoo3 Price: \$10



Sansevieria trisfasciata 'Laurentii' Common Name: Striped Mother in Law's Tongue Plant Family: Asparagaceae Light: Low Water: Low Pot Size: 2 to 3 gallon Item Code: SANSoo4 Take Me Back Price: \$15



### Sansevieria trisfasciata 'Moonshine'

Common Name: Silver Snake Plant Plant Family: Asparagaceae Light: Low Water: Low Pot Size: 6.5" Item Code: SANSoo5 Price: \$10



Sansevieria zeylanica Common Name: Zeylanica Snake Plant Plant Family: Asparagaceae Light: Low Water: Low Pot Size: 2-gallon Item Code: SANSoo6 Take Me Back Price: \$15



Sansevieria zeylanica Common Name: Zeylanica Snake Plant Plant Family: Asparagaceae Light: Low Water: Low Pot Size: 3-gallon Price: \$25

Take Me Back To Page 1



Schefflera arboricola Common Name: Dwarf Umbrella Tree Plant Family: Araliaceae Light: Medium-High Water: Medium Pot Size: 5.5" Item Code: SCHE001 Price: \$10



Schefflera arboricola variegata Common Name: Variegated Dwarf Umbrella Tree Plant Family: Araliaceae Light: Medium-High Water: M