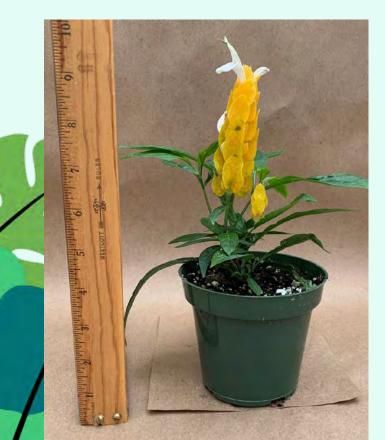

### Pachystachys lutea Common Name: Golden Shrimp Plant Plant Family: Acanthaceae Light: High Water: Medium Pot Size: 4.5" Item Code: PACHoo1 Price: \$6

Pellionia pulchra Common Name: Polynesian Ivy Plant Family: Urticaceae Light: Medium Water: Medium Pot Size: 4.5" Item Code: PELLoo1 Take Me Back Price: \$6