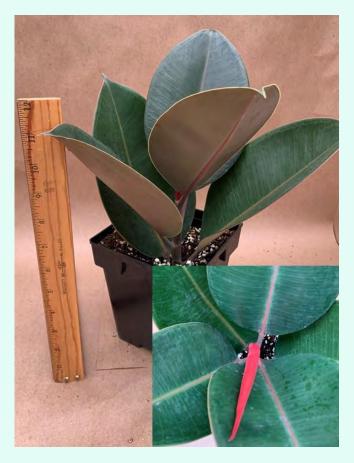

# Foliage Plants

Ficus benjamina variegata Common Name: Weeping Fig Plant Family: Moraceae Light: Medium-High Water: Medium Pot Size: 5.5" Item Code: FICU002 Price: \$15

Ficus elastica 'Burgundy' Common Name: Burgundy Rubber Tree Plant Family: Moraceae Light: Medium-High Water: Medium Pot Size: 5.5" Item Code: FICUoo3