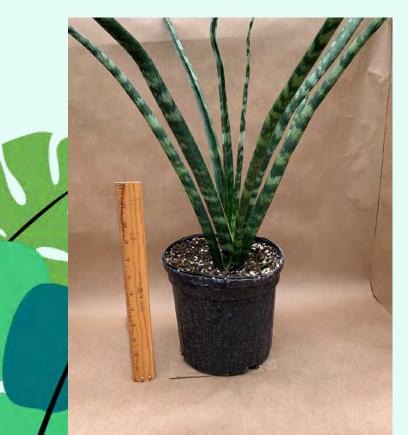

Foliage

Plants

Sansevieria hybrid 'Fernwood Punk' Common Name: Fernwood Punk Snake Plant Plant Family: Asparagaceae Light: Low Water: Low Pot Size: 1-gallon Item Code: SANSoo1 Price: \$20

Sansevieria trisfasciata hahnii Common Name: Bird's Nest Snake Plant Plant Family: Asparagaceae Light: Low Water: Low Pot Size: 6" Item Code: SANSoo2 Take Me Back Price: \$10