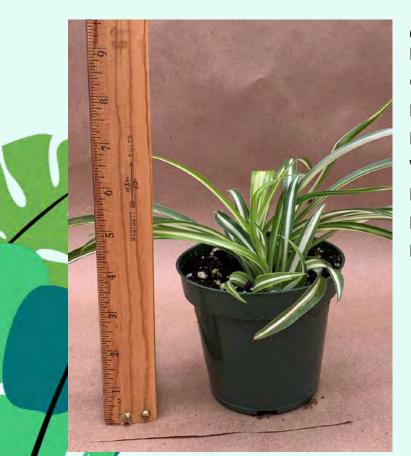

Foliage Plants

Begonia x hybrida 'Morocco' Common Name: Morocco Begonia Plant Family: Begoniaceae Light: Medium-High Water: Medium Pot Size: 6" Item Code: BEGO007 Price: \$8

Chlorophytum comosum 'Green' Common Name: Spider Plant Plant Family: Asparagaceae Light: Low Water: Medium Pot Size: 4.5" Item Code: CHLOoo1 <u>Me Back</u> Price: \$4

Chlorophytum comosum variegatum 'Green Edge' Common Name: Variegated Spider Plant Plant Family: Asparagaceae Light: Low Water: Medium Pot Size: 4.5" Item Code: CHLOoo Price: \$4