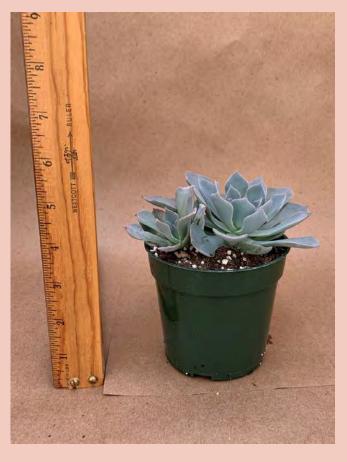

Echeveria x 'Dark Purple' Common Name: Mexican Hens and Chicks Plant Family: Crassulaceae Light: High Water: Low Pot Size: 4" Item Code: ECHE017 Price: \$3

Euphorbia aeruginosa Common Name: Miniature Saguaro Plant Family: Euphorbiaceae Light: High Water: Low Pot Size: 4" Item Code: EUPHoo1Price: \$5 Take Me Back To Page 1