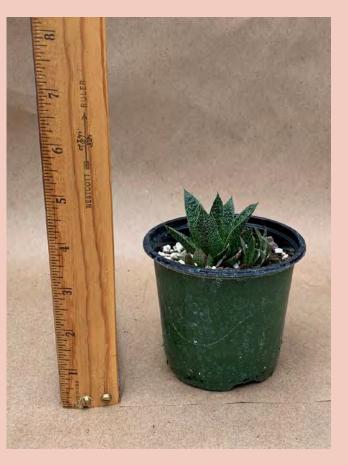

Haworthia attenuata variegata Common Name: Variegated Zebra Haworthia Plant Family: Asphodelaceae Light: Medium Water: Low Pot Size: 4" Item Code: HAWOoo2 Take Me Back Price: \$5

<u>Take Me Back</u> <u>To Page 1</u>

#### Haworthia 'Bella'

Common Name: Haworthia Plant Family: Asphodelaceae Light: Medium Water: Low; Pot Size: 4" Item Code: HAWOoo3 Price: \$4

Haworthia coarctata Common Name: Haworthia Plant Family: Asphodelaceae Light: Medium Water: Low Pot Size: 4" Item Code: HAWOoo4 eck Price: \$4

Take Me Back To Page 1

#### Haworthia 'Concolor' Common Name: Haworthia Plant Family: Asphodelaceae Light: Medium Water: Low Pot Size: 4" Item Code: HAWOoo5 Price: \$4

Haworthia cymbiformis Common Name: Cathedral Window Haworthia Plant Family: Asphodelaceae Light: Medium Water: Low Pot Size: 4" Item Code: HAWOoo6 Take Me Back Price: \$4

To Page 1

Haworthia 'Enon' Common Name: Haworthia Plant Family: Asphodelaceae Light: Medium Water: Low Pot Size: 4" Item Code: HAWOoo7 Price: \$4

Haworthia fasciata 'Barcelona'

Common Name: Haworthia Plant Family: Asphodelaceae Light: Medium Water: Low Pot Size: 4" Item Code: HAWOoo8 Back Price: \$4

#### Haworthia fasciata 'Columbus' Common Name: Haworthia Plant Family: Asphodelaceae Light: Medium Water: Low Pot Size: 4" Item Code: HAWOoog Price: \$4

Haworthia fasciata Pescara Common Name: Haworthia Plant Family: Asphodelaceae Light: Medium Water: Low Pot Size: 4" Item Code: HAWOo1o eck Price: \$4

#### Haworthia hybrid 'Super Fasciata' Common Name: Haworthia Plant Family: Asphodelaceae Light: Medium Water: Low Pot Size: 4" Item Code: HAWOo11 Price: \$4

Haworthia jacobseniana Common Name: Haworthia Plant Family: Asphodelaceae Light: Medium Water: Low Pot Size: 4" Item Code: HAWOo12 Back Price: \$4

Haworthia limifolia Common Name: Fairy Washboard Plant Family: Asphodelaceae Light: Medium Water: Low Pot Size: 4" Item Code: HAWO013 Price: \$4

-

Haworthia limifolia 'Twister' Common Name: Fairy Washboard Plant Family: Asphodelaceae Light: Medium; Water: Low Pot Size: 4" Item Code: HAWOo14 Price: \$4

Take Me Back <u>To Page 1</u>

Haworthia pentagona Common Name: Haworthia Plant Family: Asphodelaceae Light: Medium Water: Low Pot Size: 4" Item Code: HAWOo16 Back Price: \$4

Succulents

Haworthia retusa Common Name: Star Cactus Plant Family: Asphodelaceae Light: Medium Water: Low Pot Size: 4" Item Code: HAWO017 Price: TBD

Haworthia 'Rome' Common Name: Haworthia Plant Family: Asphodelaceae Light: Medium Water: Low Pot Size: 4" Item Code: HAWOo18 Sack Price: \$4

Haworthia 'Royal Albert' Common Name: Haworthia Plant Family: Asphodelaceae Light: Medium Water: Low Pot Size: 4" Item Code: HAWO019 Price: \$4

Haworthia tessellata Common Name: Veined Haworthia Plant Family: Asphodelaceae Light: Medium Water: Low Pot Size: 4" Item Code: HAWOo20 Take Me Back Price: \$4

To Page 1