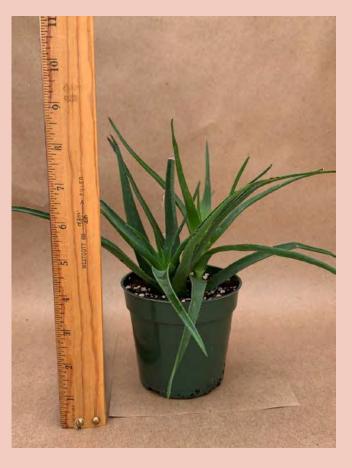

#### Aloe vera

Common Name: Aloe vera Plant Family: Asphodelaceae Light: High Water: Low Pot Size: 4" Item Code: ALOE009 Price: \$6

Aloe sp. Common Name: Plant Family: Asphodelaceae Light: High Water: Low Pot Size: 4" Item Code: ALOE010 ack Price: \$6