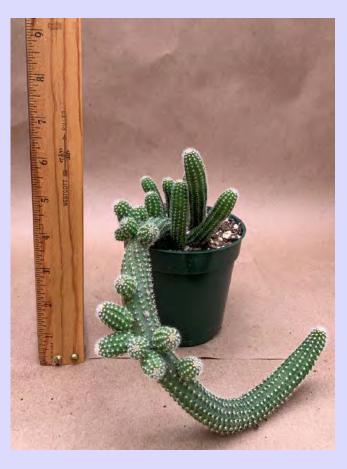

#### Cactus, unknown columnar type Common Name: Plant Family: Cactaceae Light: High Water: Low Pot Size: 4" Item Code: CACToo2 Price: \$3

Cereus peruvianus monstrosus minima Common Name: Miniature Monstrose Apple Cactus Plant Family: Cactaceae Light: High; Water Low; Pot Size: 4" Item Code: CEREoo1 Price: \$6

#### Cereus peruvianus monstrosus minima

Common Name: Miniature Monstrose Apple Cactus Plant Family: Cactaceae Light: High Water: Low Pot Size: 6" Item Code: CERE002 Price: \$10

Chamaelobivia x 'Rose Quartz' Common Name: Peanut Cactus Plant Family: Cactaceae Light: High Water: Low Pot Size: 4" Item Code: CHAMoo1 e Back Price: \$5