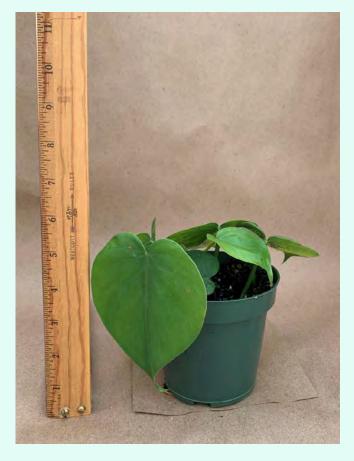

### Philodendron micans Common Name: Velvet Leaf Philodendron Plant Family: Araceae Light: Medium Water: Medium Pot Size: 4" Item Code: PHILoo1 Price: \$8

Philodendron scandens Common Name: Heart-Leaf Philodendron Plant Family: Araceae Light: Medium Water: Medium Pot Size: 4.5" Item Code: PHILoo2 Take Me Back Price: \$4

#### Philodendron scandens variegata

Common Name: Variegated Heart-Leaf Philodendron Plant Family: Araceae Light: Medium Water: Medium Pot Size: 4" Item Code: PHILoo3 Price: \$6

Pilea peperomioides Common Name: Chinese Money Plant Plant Family: Urticaceae Light: Medium Water: Medium Pot Size: 4.5" Item Code: PILE002 Take Me Back Price: \$8