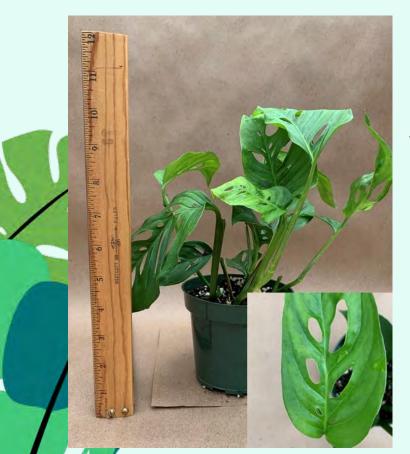

# Foliage Plants

Foliage

Plants

Monstera adansonii Common Name: Swiss Cheese Vine Plant Family: Araceae Light: Medium Water: Medium Pot Size: 4.5" Item Code: MONSoo1 Price: \$12

Neomarica gracilis Common Name: Walking Iris Plant Family: Iridaceae Light: Low-Medium Water: Medium Pot Size: 4.5" Item Code: NEOMoo1 ack Price: \$9