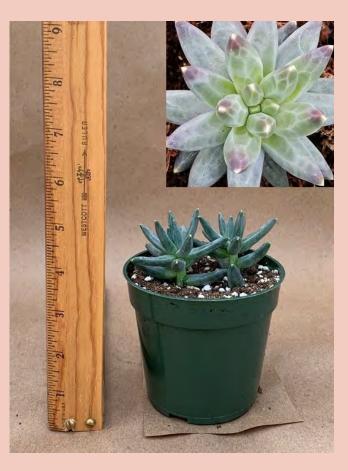

#### **Echeveria agavoides 'Red Shade'** Common Name: Mexican Hens and Chicks Plant Family: Crassulaceae Light: High

Water: Low Pot Size: Item Code: ECHEoo1 Price: \$3