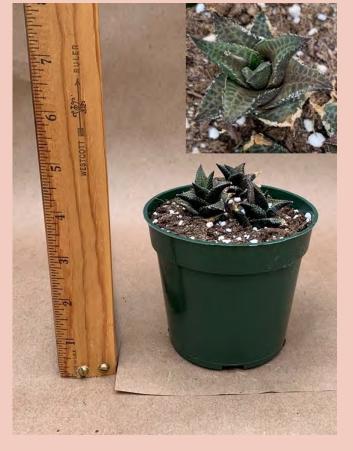

-0

4 to be to

9

10

NESTCOTT

Succulents

Gasteria 'Durban' Common Name: Gasteria Plant Family: Asphodelaceae Light: Medium Water: Low Pot Size: 4" Item Code: GASToo ack Price: \$4

Gasteria ernesti-ruschii Common Name: Ox-Tongue Plant Family: Asphodelaceae Light: Medium Water: Low Pot Size: 4" Item Code: GASToo4 Price: \$4

Gasteria fuscopunctata Common Name: Gasteria Plant Family: Asphodelaceae Light: Medium Water: Low Pot Size: 4" Item Code: GASToo5 Take Me Back To Page 1

Gasteria gracilis Common Name: Ox-Tongue Plant Family: Asphodelaceae Light: Medium Water: Low Pot Size: 4" Item Code: GASToo6 Price: \$4