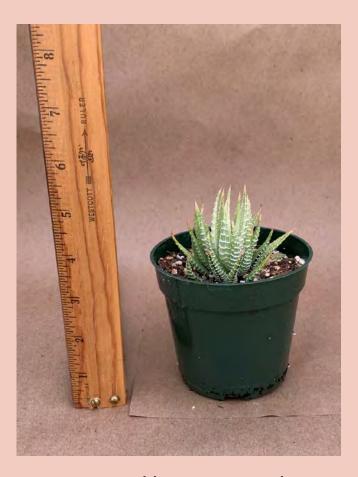

Haworthia attenuata variegata Common Name: Variegated Zebra Haworthia Plant Family: Asphodelaceae Light: Medium Water: Low Pot Size: 4" Item Code: HAWOoo2 Take Me Back Price: \$5

<u>Take Me Back</u> <u>To Page 1</u>