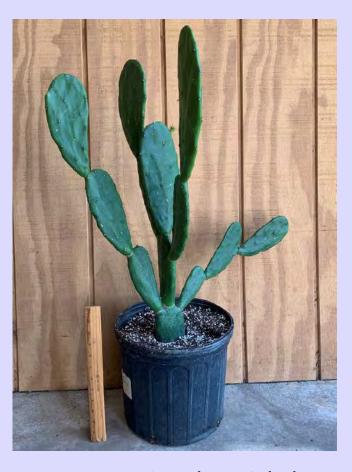

### Opuntia monacantha monstrose variegata

Common Name: Joseph's Coat Plant Family: Cactacea Light: High Water: Low Pot Size: Item Code: OPUNoo4 Price: \$8

Opuntia sp. 'Spineless' Common Name: Plant Family: Cactaceae Light: High; Water: Low Pot Size 3-gallon: Item Code: OPUNoo6 Price: \$28

Cacti

**Opuntia sp. 'Spineless'** Common Name: Plant Family: Cactaceae Light: High Water: Low Pot Size: 4" Item Code: OPUNoo5 Price: \$5

Opuntia subulata Common Name: Eve's Needle Plant Family: Cactaceae Light: High; Water: Low Pot Size: 4" Item Code: OPUNoo7 Price: \$5