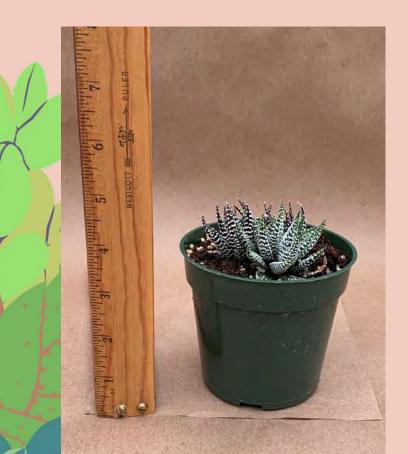

#### Haworthia hybrid 'Super Fasciata' Common Name: Haworthia Plant Family: Asphodelaceae Light: Medium Water: Low Pot Size: 4" Item Code: HAWOo11 Price: \$4

Haworthia jacobseniana Common Name: Haworthia Plant Family: Asphodelaceae Light: Medium Water: Low Pot Size: 4" Item Code: HAWOo12 Back Price: \$4