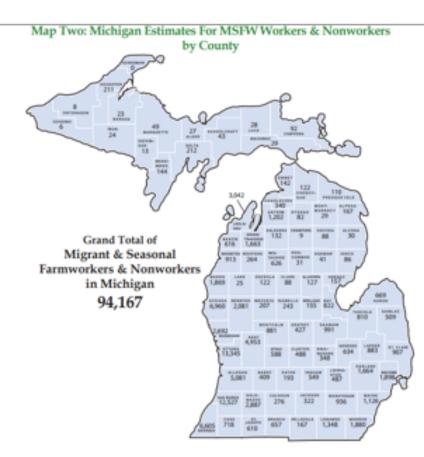

## Migrant Legal Aid

Teresa Hendricks
Executive Director
thendricks@migrantlegalaid.com

How Many Licensed Migrant Camps? 900 (Average)

How Many Living Units? 4,000 living units

With What Capacity?

Capacity for 23,000 persons.