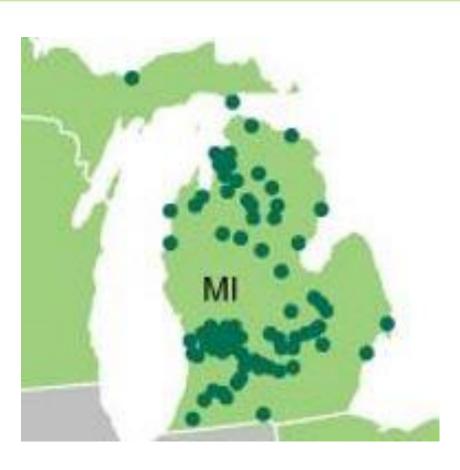

# Expanding the Fair Food Playbook in Michigan

How Many Farms in Michigan? 51,000

How Many Crops Do Migrants Harvest? 45

**Economic Value of Hand Harvested Crops?** 