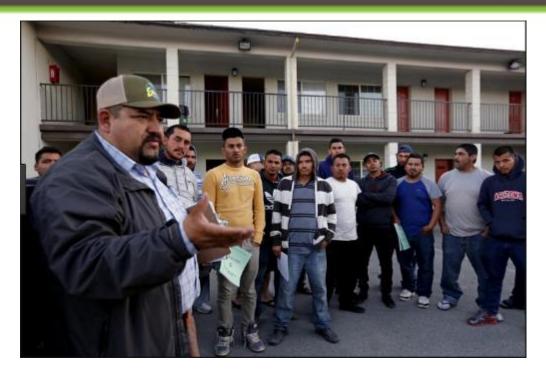

## **Key mechanisms for monitoring and enforcement** in the Fair Food Program

- Worker-drafted Code of Conduct
- Worker-to-worker education
- 24-hour complaint mechanism

- In-depth audits
- Fair Food Premium
- Market consequences

#### **WORKER RIGHTS**

WORKERS WERE OFTEN FIRED, OR WORSE, if they raised concerns about working conditions.

WORKERS CANNOT BE FIRED OR RETALIATED AGAINST FOR MAKING A COMPLAINT.

Workers help monitor conditions, and can report violations via a 24/7 complaint line.