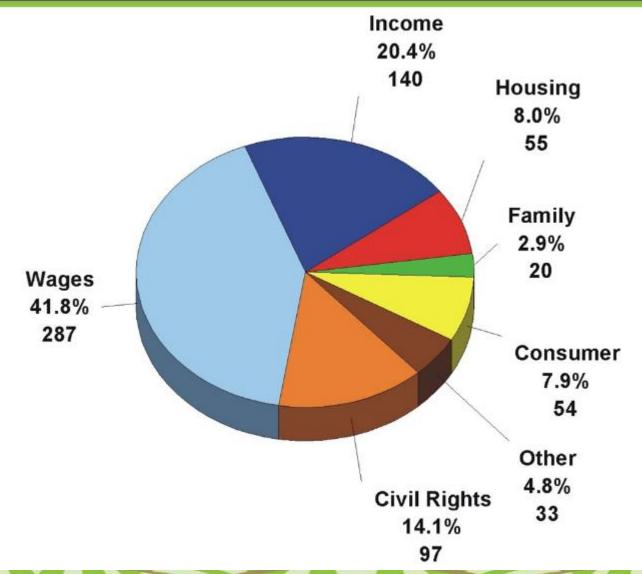

tion
- Limited knowledge of Michigan resources
- Fear of retaliation
- Immigration related fears





## 45 Years of Legal Help

<u>Migrant Legal Aid</u> (MLA), is a non-profit organization funded to provide legal assistance to Migrant and seasonal farmworkers, even the undocumented.



Mobile law firm: We make house calls.

We serve Migrant, Seasonal and Settled-out farmworkers and their families, who, because of their extremely low income, language barriers, isolation and transience, lack access to private attorneys.

<u>Stable Housing</u> Necessary for income, family security, children's success <u>Freedom From Violence</u> Workplace and domestic violence and sexual assault

We represent farmworkers in State and Federal Court, and in Administrative Proceedings.

### TYPES OF CASES









## Most Common Problems



- Wages not paid for all hours
- Health pesticide rash, burning lungs, ladder injuries
- Field sanitation: no port-a-john access, no water for drinking or washing
- Housing decrepit structure, bed bug / rodent infestation, overcrowded
- Violence FLC, DV, Sex Ass













### Migrant Legal Aid – La ley a su lado (616) 454-5055





A group of eight farmworkers worked about 84 hours per week. They were not paid all of what they were owed. They were paid with checks that bounced, and had improper deductions from their checks. They also lived in employer-housing that had bed bugs, rats, no heat in cold months and sometimes didn't have water.

MLA recovered all of the unpaid wages











## Labor Trafficking:

**Targeted** 

**Held Captive** 

Starved

Rob