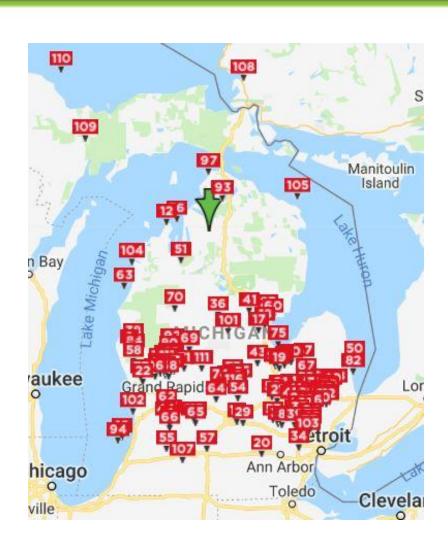

sley, MI

Saturn Foods – Detroit and Dearborn, MI

Greenfield Market - Detroit, MI

Indian Village - Detroit, MI

Tom's - Portland and Okemos, MI

Market Fresh - Lansing, MI

7 Mile Foods - Detorit, MI

Ryan's - Detroit and Pontiac, MI

Fresh Choice – Eastpointe, MI

Schott's – Fraser, MI

Franks - Chesaning and St. Charles, MI

Food Town – Temperance, MI

University Foods – Detroit, MI

Blissfield Borchardt Brothers – Blissfield, MI

Onsted Borchardt Market – Onsted, MI

Morenci Borchardt Borthers Market – Morenci, MI

Bueches - Ortonville and Flushing, MI

Carl's – Nashville, Lake Odessa, Dimondale, Perry, MI

Tanuta's - Waterford, MI

Vinckier Foods

Bryan's Market

Family Fare Supermarkets

Eight Mile Foodland

Jeff's Marketplace

Pat's Food Center

**Neimans Family Market** 











Michigan Meijer footprint

**120 Store Locations**