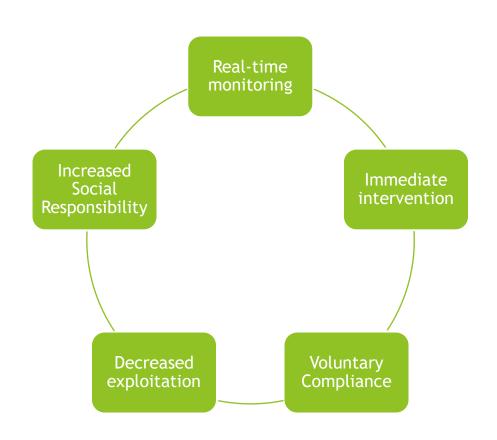

**Effective market-based consequences** for human rights violations – such as those in place for food safety violations – combined with **worker participation and leadership** offers a new model for uprooting longstanding human rights abuses in agriculture.

## **Key mechanisms for monitoring and enforcement** in the Fair Food Program

- Worker-drafted Code of Conduct
- Worker-to-worker education
- 24-hour complaint mechanism

- In-depth audits
- Fair Food Premium
- Market consequences