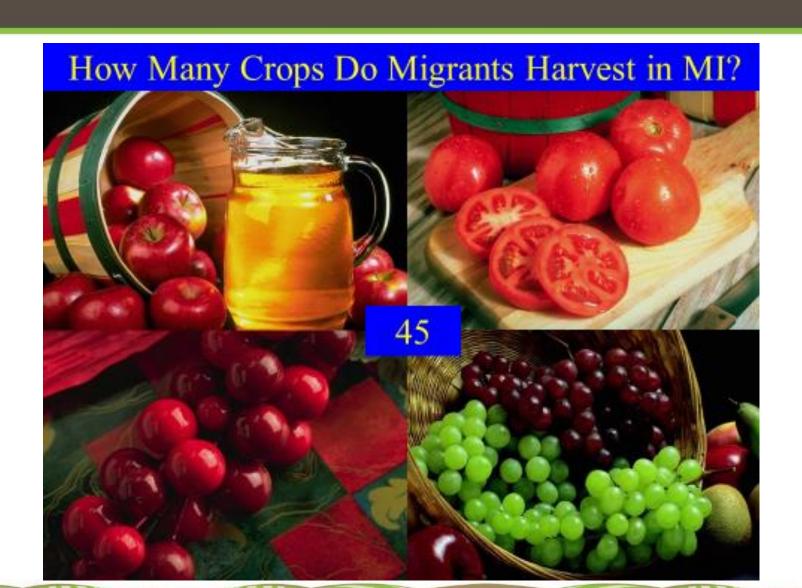

How Many Farms in Michigan? 51,000

How Many Crops Do Migrants Harvest? 45

**Economic Value of Hand Harvested Crops?** 