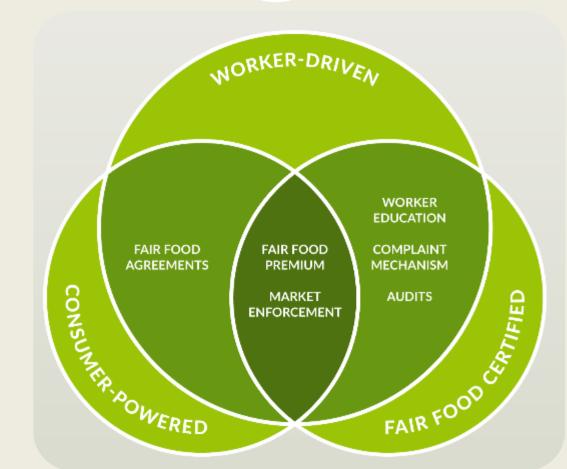

### The Fair Food Program:

A market-based, worker-driven social responsibility program

## **Key mechanisms for monitoring and enforcement** in the Fair Food Program

- Worker-drafted Code of Conduct
- Worker-to-worker education
- 24-hour complaint mechanism

- In-depth audits
- Fair Food Premium
- Market consequences