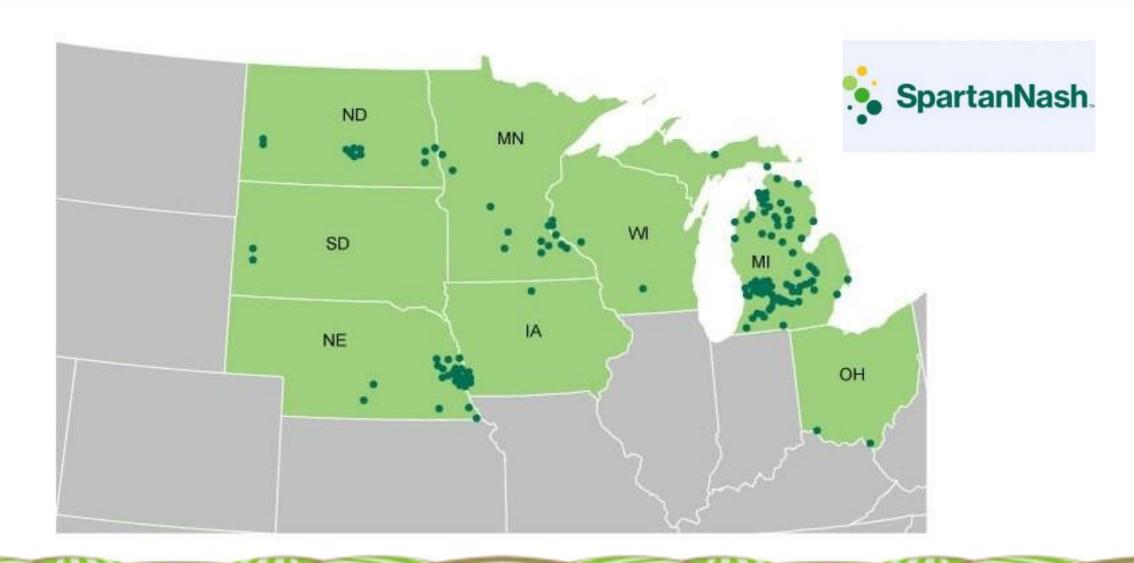

d Kingsley, MI

Saturn Foods – Detroit and Dearborn, MI

Greenfield Market - Detroit, MI

Indian Village - Detroit, MI

Tom's - Portland and Okemos, MI

Market Fresh - Lansing, MI

7 Mile Foods - Detorit, MI

Ryan's - Detroit and Pontiac, MI

Fresh Choice – Eastpointe, MI

Schott's – Fraser, MI

Franks - Chesaning and St. Charles, MI

Food Town – Temperance, MI

University Foods – Detroit, MI

Blissfield Borchardt Brothers – Blissfield, MI

Onsted Borchardt Market – Onsted, MI

Morenci Borchardt Borthers Market – Morenci, MI

Bueches - Ortonville and Flushing, MI

Carl's – Nashville, Lake Odessa, Dimondale, Perry, MI

Tanuta's - Waterford, MI

Vinckier Foods

Bryan's Market

Family Fare Supermarkets

Eight Mile Foodland

Jeff's Marketplace

Pat's Food Center

**Neimans Family Market** 











Michigan Meijer footprint

**120 Store Locations**