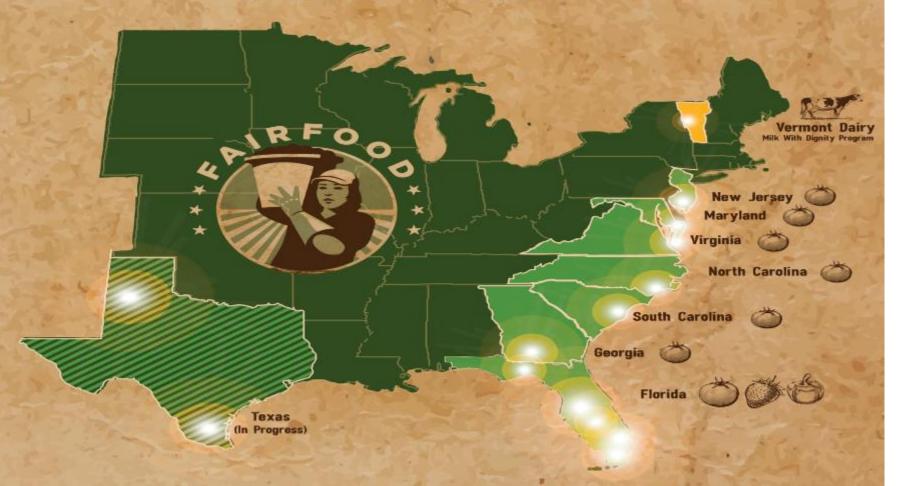

## ROLES OF KEY PLAYERS

and Worker-driven Social Responsibility Programs
STATES AND CROPS

### **Fair Food Program Expansion**

- Seven new states, including Texas
- Four new crops (strawberries, peppers, melons, citrus)

## Worker-driven Social Responsibility Model Expansion

- Domestic: Vermont dairy workers (Milk with Dignity Program)
- International: Bangladesh garment industry (Bangladesh Accord)

For more information: