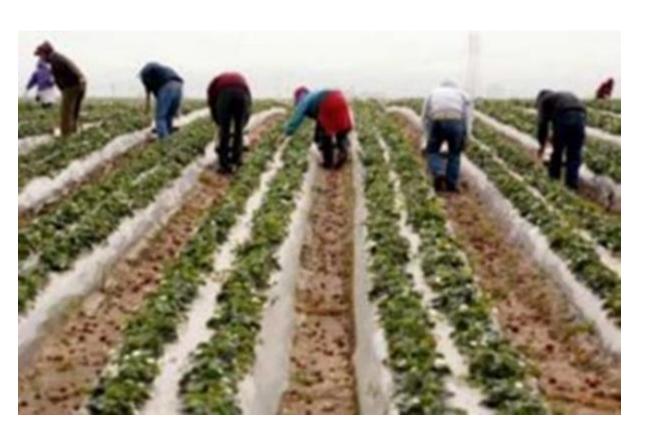

## THE PROBLEM

Farmworker in the U.S. agricultural industry face a litany of abuses at work.

## THE PROBLEM

New standards or laws alone cannot solve deeply-entrenched issues in U.S agriculture.

The principal barriers to promoting farmworker protections are the **lack of enforcement mechanisms** to make standards real, and the failure to **give workers a meaningful voice** at work.