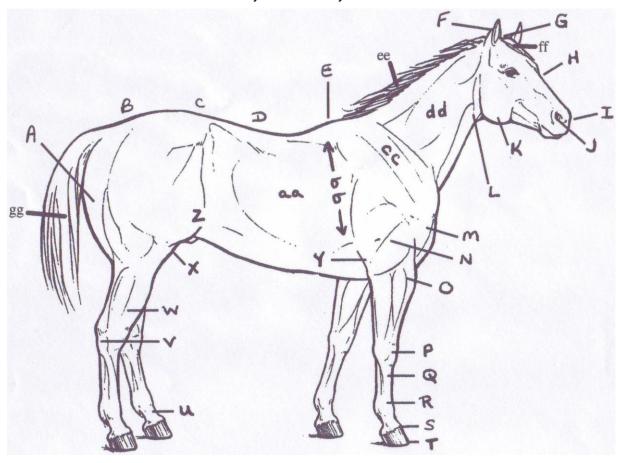

## **Parts of the Horse**

Can you name 10 parts of the Horse?
Can you name any others?

| 1 | 10 |
|---|----|
| 2 | 11 |
| 3 | 12 |
|   | 13 |
| 5 | 14 |
| 6 | 15 |
| 7 | 16 |
| 8 | 17 |
| q | 18 |