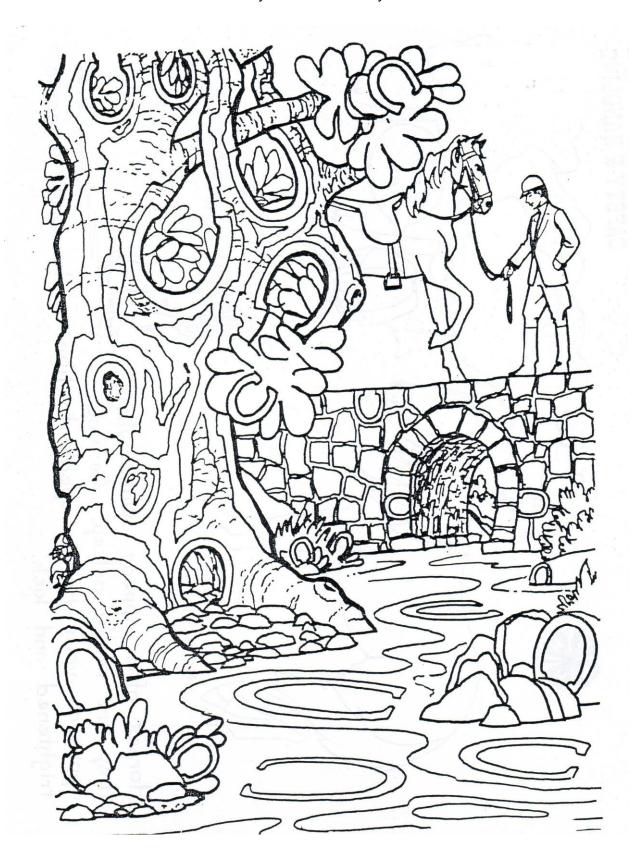

or pony? |                      |
| _                    |                        |                     |                      |
|                      |                        |                     |                      |

## **Parts of the Horse**

Can you name 10 parts of the Horse?
Can you name any others?



| 1 | 10 |
|---|----|
| 2 | 11 |
| 3 | 12 |
|   | 13 |
| 5 | 14 |
| 6 | 15 |
| 7 | 16 |
| 8 | 17 |
| q | 18 |

## **Dot to Dot**



#### Can You Find and Circle What is UNSAFE for the Horse?



Hint: Tying, if done improperly can cause injury to the horse and/or rider. Any sharp, pointed or moving objects around horses is also unsafe. Having horses where they can bite or kick each other while being handled is dangerous.

## **Horseshoe Hunt**

How many horseshoes can you find?



# **Fun with Horsy Words**

## Word Search

| Find the | ese word | s:     |   |   |          |   |   |        |           |   |   |
|----------|----------|--------|---|---|----------|---|---|--------|-----------|---|---|
|          | B        | laze   |   |   | _Feed    |   | _ | Sac    | ldle      |   |   |
|          | B        | oot    |   |   | _Hay     |   | _ | Safety |           |   |   |
|          | B        | rush   |   |   | _Hoof    |   | - | Tack   |           |   |   |
|          | C        | lub    |   |   | _Horse   |   | _ | Vet    | erinariar | 1 |   |
|          | D        | eworme | r |   | _Pasterr | 1 |   |        |           |   |   |
|          |          |        |   |   |          |   |   |        |           |   |   |
| Н        | Α        | Υ      | F | Е | Z