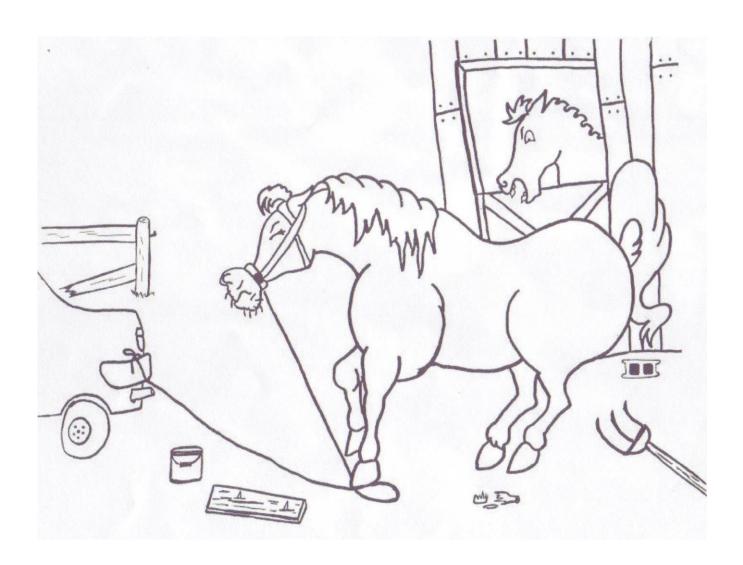

#### Can You Find and Circle What is UNSAFE for the Horse?

Hint: Tying, if done improperly can cause injury to the horse and/or rider. Any sharp, pointed or moving objects around horses is also unsafe. Having horses where they can bite or kick each other while being handled is dangerous.