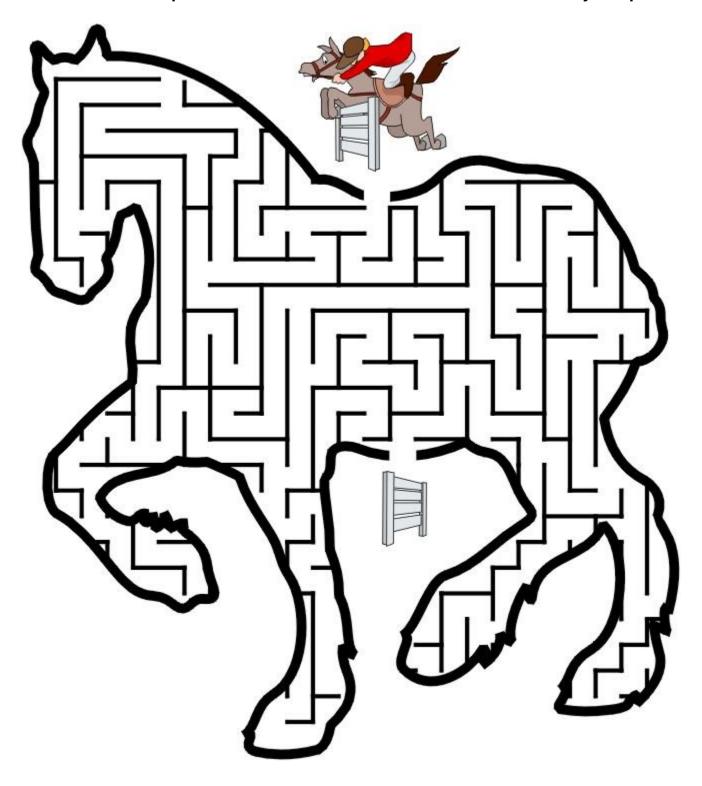

VETERINARIAN

Help the jockey and horse find their way through the horse shaped maze to find the next fence to jump.