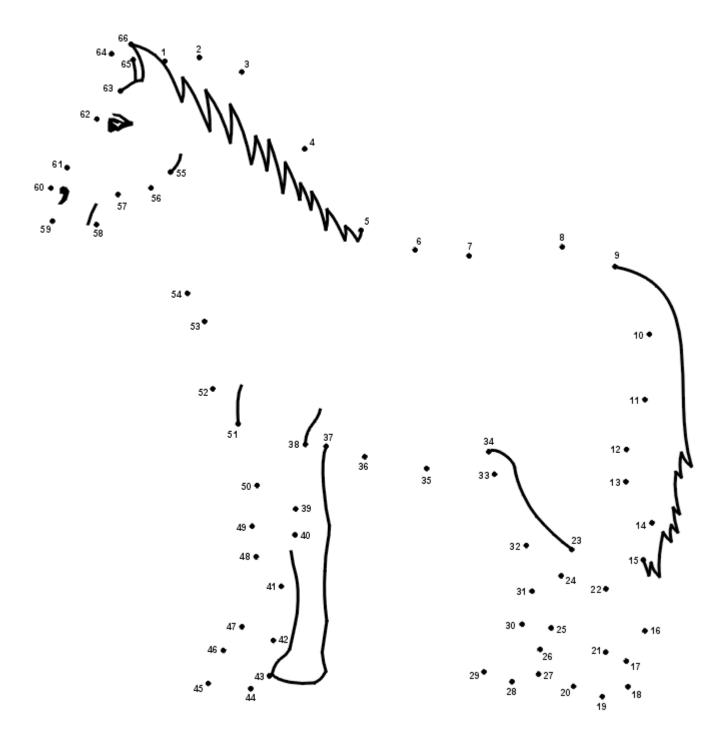

|
|                      |                        |                     |                      |
|                      |                        |                     |                      |
|                      |                        |                     |                      |
|                      | What is the name for   | this horse or pony? |                      |
| _                    |                        |                     |                      |
|                      |                        |                     |                      |

## **Parts of the Horse**

Can you name 10 parts of the Horse?
Can you name any others?



| 1 | 10 |
|---|----|
| 2 | 11 |
| 3 | 12 |
|   | 13 |
| 5 | 14 |
| 6 | 15 |
| 7 | 16 |
| 8 | 17 |
| q | 18 |

## **Dot to Dot**



#### Can You Find and Circle What is UNSAFE for the Horse?



Hint: Tying, if done improperly can cause injury to the horse and/or rider. Any sharp, pointed or moving objects around horses is also unsafe. Having horses where they can bite or kick each other while being handled is dangerous.

## **Horseshoe Hunt**

How many horseshoes can you find?



# **Fun with Horsy Words**

## Word Search

| Find the | ese word | s:     |   |   |          |   |   |        |           |   |   |
|----------|----------|--------|---|---|----------|---|---|--------|-----------|---|---|
|          | B        | laze   |   |   | _Feed    |   | _ | Sac    | ldle      |   |   |
|          | B        | oot    |   |   | _Hay     |   | _ | Safety |           |   |   |
|          | B        | rush   |   |   | _Hoo