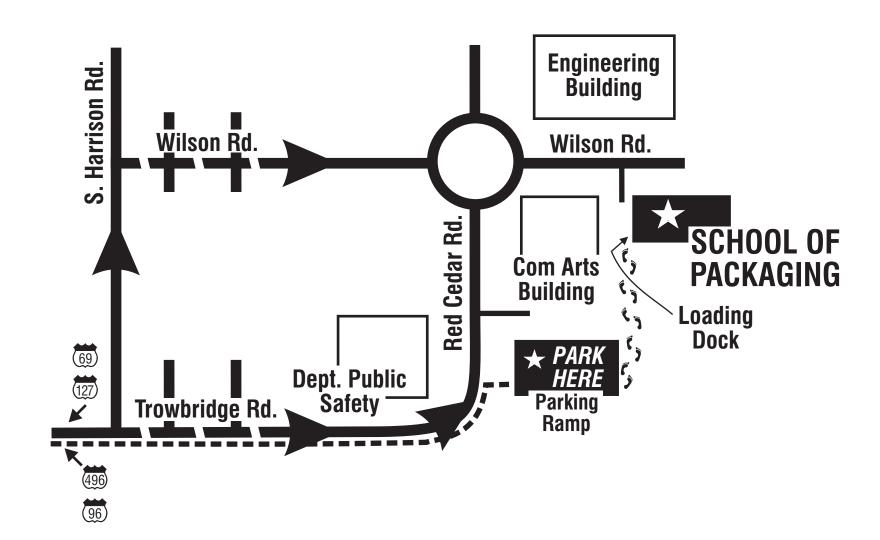

### **ROUTE FROM LANSING AIRPORT**

Turn right onto Grand River Ave.
West (0.4) on Grand River to Waverly Rd.; Turn left.
South (3.4) on Waverly to I-496; Turn left.
East (5.0) on I-496 to Trowbridge Rd. exit
Follow the curve to Red Cedar (see attached detailed map)

## **ROUTE FROM DETROIT AIRPORT**

Take 94E to 275N Take 96 W

Take 127N to Trowbridge Rd. exit (see attached detailed map)