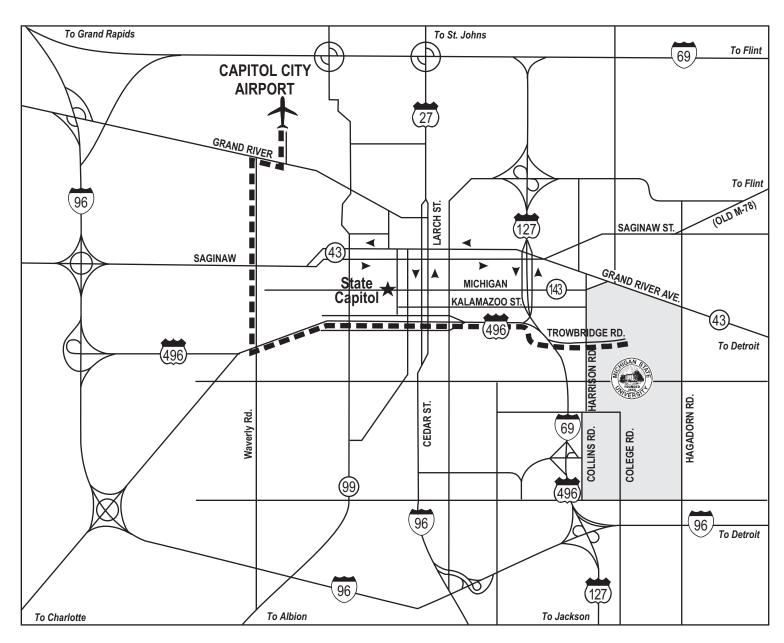

### **ROUTE FROM LANSING AIRPORT**

Turn right onto Grand River Ave.
West (0.4) on Grand River to Waverly Rd.; Turn left.
South (3.4) on Waverly to I-496; Turn left.
East (5.0) on I-496 to Trowbridge Rd. exit
Follow the curve to Red Cedar (see attached detailed map)

## **ROUTE FROM DETROIT AIRPORT**

Take 94E to 275N Take 96 W

Take 127N to Trowbridge Rd. exit (see attached detailed map)