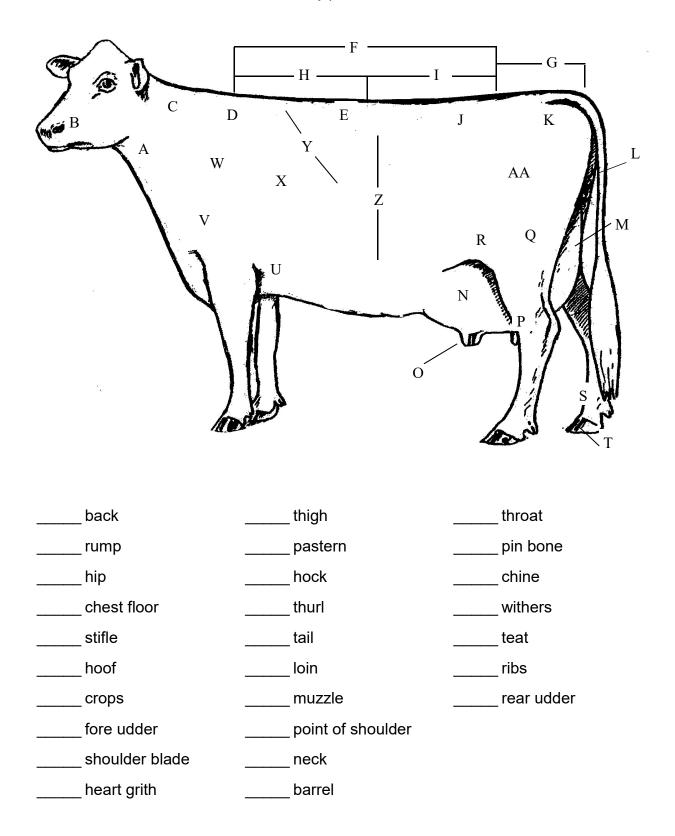

#### **Match the Parts**

Write the letter of each body part next to its name listed below.