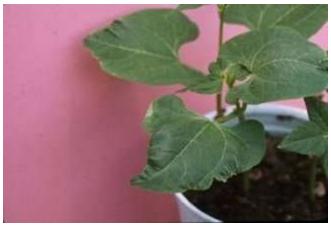

# **Picture Tour: Bean Herbicide Injury**

#### **Saginaw Valley Research and Extension Center**

agbioresearch.msu.edu

Images of: 2-4, D-Banvel; Lasso-Dual; Eptam; Basagran; Atrazine; Roundup; Pursuit

## 2-4, D-BANVEL



2-4,D-Banvel Injury
Leaf cupping



Leaf feathering and puckering



Twisting of stems



Stem callous

## LASSO-DUAL



**Lasso-Dual, Frontier, Eptam Injury**Burning of unifoliate from herbicide splash.



Crinkling of leaf margin



Leaf burn with crinkling of leaf margin

## Ертам



Swollen hypocotyl

#### **BASAGRAN**



Mottling of leaves

## **A**TRAZINE



Atrazine Injury
Marginal and interveinal yellowing and burning



Chlorosis and necrosis of lower leaves

#### **ROUNDUP**



**Roundup Injury** Yellowing and feathering of leaves



Puckering and feathering of leaves



Puckering and feathering of leaves



Yellowing of newer leaves

## **Pursuit**



Pursuit Injury Root pruning



Leaves turn white