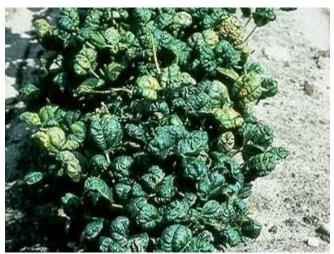

## 2-4, D-BANVEL

2-4,D-Banvel Injury
Leaf cupping

Leaf feathering and puckering

Twisting of stems

Stem callous