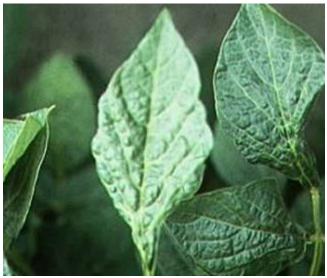

## LASSO-DUAL

**Lasso-Dual, Frontier, Eptam Injury**Burning of unifoliate from herbicide splash.

Crinkling of leaf margin

Leaf burn with crinkling of leaf margin