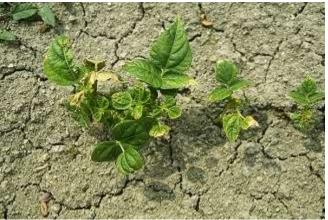

## **A**TRAZINE

Atrazine Injury
Marginal and interveinal yellowing and burning

Chlorosis and necrosis of lower leaves