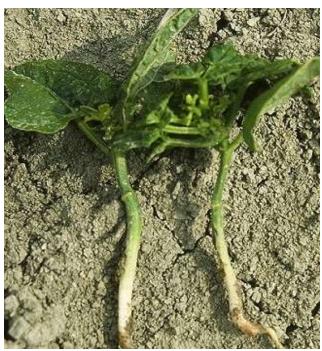

# **Picture Tour: Bean Herbicide Injury**

#### **Saginaw Valley Research and Extension Center**

agbioresearch.msu.edu

Images of: 2-4, D-Banvel; Lasso-Dual; Eptam; Basagran; Atrazine; Roundup; Pursuit

## 2-4, D-BANVEL



2-4,D-Banvel Injury
Leaf cupping



Leaf feathering and puckering



Twisting of stems



Stem callous

## LASSO-DUAL



**Lasso-Dual, Frontier, Eptam Injury**Burning of unifoliate from herbicide splash.



Crinkling of leaf margin



Leaf burn with crinkling of leaf margin

## Ертам



Swollen hypocotyl

#### **BASAGRAN**



Mottling of leaves

## **A**TRAZINE



Atrazine Injury
Marginal and interveinal yellowing and burning



Chlorosis and necrosis of lower leaves

#### **ROUNDUP**



**Roundup Injury** Yellowing and feathering of leaves



Puckering and feathering of leaves



Puckering and feathering of leaves



Yellowing of newer leaves

## **Pursuit**



Pursuit Injury Root pruning



Leaves turn white