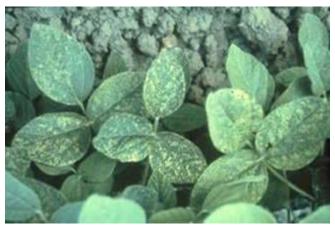

# **Picture Tour: Bean Herbicide Injury**

#### **Saginaw Valley Research and Extension Center**

agbioresearch.msu.edu

Images of: 2-4, D-Banvel; Lasso-Dual; Eptam; Basagran; Atrazine; Roundup; Pursuit

## 2-4, D-BANVEL



2-4,D-Banvel Injury
Leaf cupping



Leaf feathering and puckering



Twisting of stems



Stem callous

## LASSO-DUAL



**Lasso-Dual, Frontier, Eptam Injury**Burning of unifoliate from herbicide splash.



Crinkling of leaf margin



Leaf burn with crinkling of leaf margin

## Ертам



Swollen hypocotyl

#### **BASAGRAN**



Mottling of leaves

## **A**TRAZINE



Atrazine Injury
Marginal and interveinal yellowing and burning



Chlorosis and necrosis of lower leaves

#### **ROUNDUP**



**Roundup Injury** Yellowing and feathering of leaves



Puckering and feathering of leaves



Puckering and feathering of leaves



Yellowing of newer leaves

## **Pursuit**



Pursuit Injury Root pruning



Leaves turn white