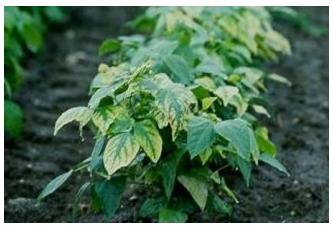

## **A**TRAZINE

Atrazine Injury
Marginal and interveinal yellowing and burning

Chlorosis and necrosis of lower leaves