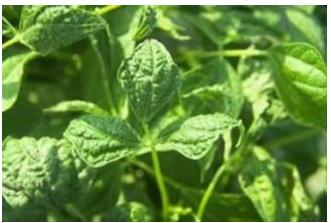

## 2-4, D-BANVEL

2-4,D-Banvel Injury
Leaf cupping

Leaf feathering and puckering

Twisting of stems

Stem callous