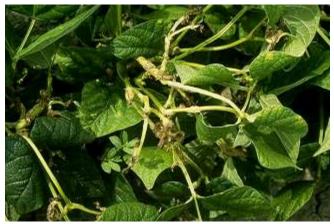

## LASSO-DUAL

**Lasso-Dual, Frontier, Eptam Injury**Burning of unifoliate from herbicide splash.

Crinkling of leaf margin

Leaf burn with crinkling of leaf margin