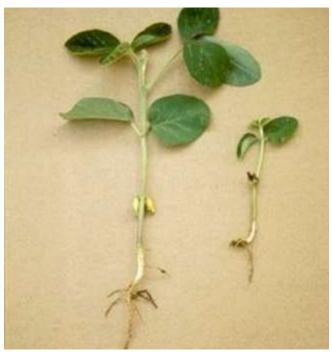

r**

agbioresearch.msu.edu

Images of: 2-4, D-Banvel; Lasso-Dual; Eptam; Basagran; Atrazine; Roundup; Pursuit

## 2-4, D-BANVEL



2-4,D-Banvel Injury
Leaf cupping



Leaf feathering and puckering



Twisting of stems



Stem callous

## LASSO-DUAL



**Lasso-Dual, Frontier, Eptam Injury**Burning of unifoliate from herbicide splash.



Crinkling of leaf margin



Leaf burn with crinkling of leaf margin

## Ертам



Swollen hypocotyl

#### **BASAGRAN**



Mottling of leaves

## **A**TRAZINE



Atrazine Injury
Marginal and interveinal yellowing and burning



Chlorosis and necrosis of lower leaves

#### **ROUNDUP**



**Roundup Injury** Yellowing and feathering of leaves



Puckering and feathering of leaves



Puckering and feathering of leaves



Yellowing of newer leaves

## **Pursuit**



Pursuit Injury Root pruning



Leaves turn white