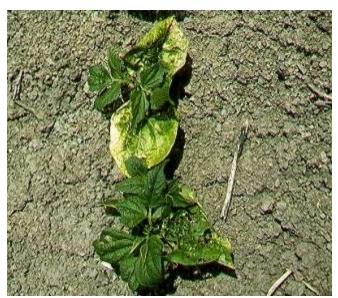

ges of: 2-4, D-Banvel; Lasso-Dual; Eptam; Basagran; Atrazine; Roundup; Pursuit

## 2-4, D-BANVEL



2-4,D-Banvel Injury
Leaf cupping



Leaf feathering and puckering



Twisting of stems



Stem callous

## LASSO-DUAL



**Lasso-Dual, Frontier, Eptam Injury**Burning of unifoliate from herbicide splash.



Crinkling of leaf margin



Leaf burn with crinkling of leaf margin

## Ертам



Swollen hypocotyl

#### **BASAGRAN**



Mottling of leaves

## **A**TRAZINE



Atrazine Injury
Marginal and interveinal yellowing and burning



Chlorosis and necrosis of lower leaves

#### **ROUNDUP**



**Roundup Injury** Yellowing and feathering of leaves



Puckering and feathering of leaves



Puckering and feathering of leaves



Yellowing of newer leaves

## **Pursuit**



Pursuit Injury Root pruning



Leaves turn white