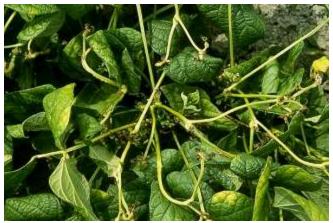

## 2-4, D-BANVEL

2-4,D-Banvel Injury
Leaf cupping

Leaf feathering and puckering

Twisting of stems

Stem callous