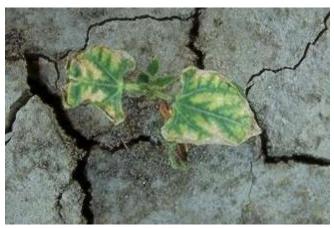

# **Picture Tour: Bean Herbicide Injury**

#### **Saginaw Valley Research and Extension Center**

agbioresearch.msu.edu

Images of: 2-4, D-Banvel; Lasso-Dual; Eptam; Basagran; Atrazine; Roundup; Pursuit

## 2-4, D-BANVEL



2-4,D-Banvel Injury
Leaf cupping



Leaf feathering and puckering



Twisting of stems



Stem callous

## LASSO-DUAL



**Lasso-Dual, Frontier, Eptam Injury**Burning of unifoliate from herbicide splash.



Crinkling of leaf margin



Leaf burn with crinkling of leaf margin

## Ертам



Swollen hypocotyl

#### **BASAGRAN**



Mottling of leaves

## **A**TRAZINE



Atrazine Injury
Marginal and interveinal yellowing and burning



Chlorosis and necrosis of lower leaves

#### **ROUNDUP**



**Roundup Injury** Yellowing and feathering of leaves



Puckering and feathering of leaves



Puckering and feathering of leaves



Yellowing of newer leaves

## **Pursuit**



Pursuit Injury Root pruning



Leaves turn white