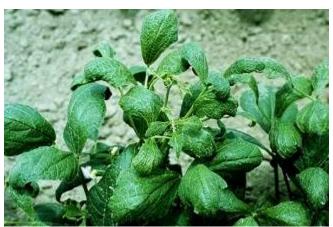

## 2-4, D-BANVEL

2-4,D-Banvel Injury
Leaf cupping

Leaf feathering and puckering

Twisting of stems

Stem callous