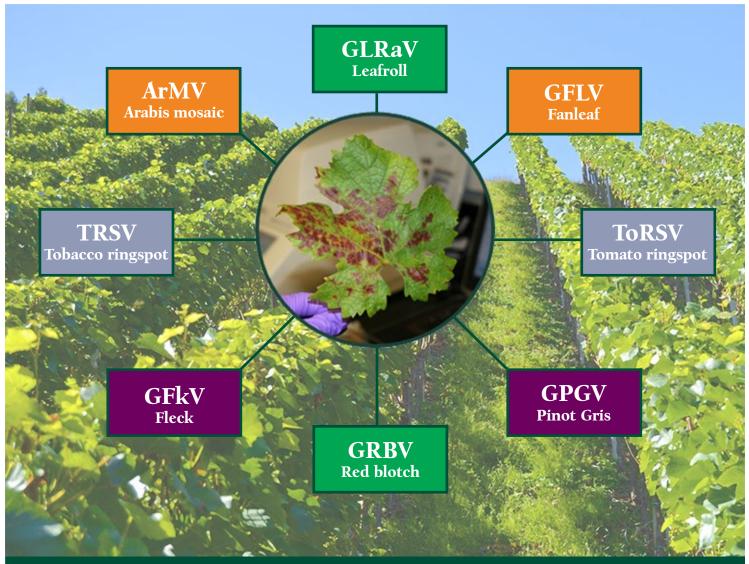

## Virus testing services for Michigan grape growers at MSU Diagnostic Services.

Following a grapevine virus survey in Michigan, several economically important viruses were detected throughout the state. These viruses have the potential to affect the sustained production of high quality grapes and wine. MSU Diagnostic Services can check the health status of your grapevines and provide a timely diagnosis of a problem you may have in your vineyard. Our team of specialists in plant pathology, nematology, entomology, and weed science works together to diagnose pest-related problems and provides appropriate recommendations of control.