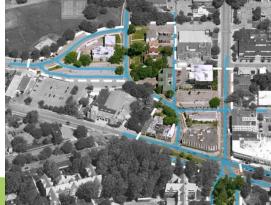

THE PARK DISTRICT EASTLAND WAR LENA SWITH ON ONE LIVER HONGINE LIVER HON

# **SITE LOCATION & BOUNDARY**



### **INVENTORY & ANALYSIS**

## **Traffic Congestion**



Slope & Drainage





Walkability



**Current Land Use** 



**Vehicle Traffic** 

## **INVENTORY & ANALYSIS CONTINUED...**





Temperature





## Functional Use Diagram



## **MASTER PLAN**



## **SITE FEATURES**



Main Plaza







Facing East on Albert Avenue







#### WELCOME PLAZA at GRAND RIVER ABBOT INTERSECTION DETAIL





Red Maple Acer rubrum



White Oak Quercus alba



**Dawn Redwood** Metasequoia glyptostroboides

American Beech Fagus grandifolia



Sugar Maple
Acer sacharrum



**Ginkgo**Ginkgo biloba



**Bluebeard**Caryopteris x clandonensis



Sunset Weigela Weigela florida



Butterfly Bush Buddleia x "Lilac Chip"



Russian Sage Perovskia atriplicifolia



Red Twig DogwoodCornus x "Baileyi"



Goldmound Spirea
Spirea x "Goldmound"

## Before...



## ...After





## Bus Stop & Public Transit







Multiple Use Pavilion: