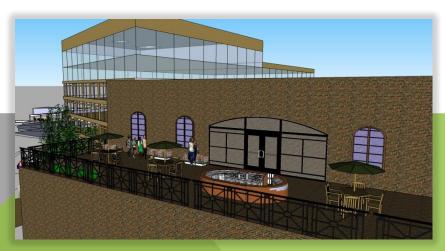

THE PARK DISTRICT EASTLAND WAR LENA SWITH ON ONE LIVER HONGINE LIVER HON

# **SITE LOCATION & BOUNDARY**



### **INVENTORY & ANALYSIS**

## **Traffic Congestion**



Slope & Drainage





Walkability



**Current Land Use** 



**Vehicle Traffic** 

## **INVENTORY & ANALYSIS CONTINUED...**





Temperature





## Functional Use Diagram



## **MASTER PLAN**



## **SITE FEATURES**



Main Plaza







Facing East on Albert Avenue







#### WELCOME PLAZA at GRAND RIVER ABBOT INTERSECTION DETAIL





Red Maple Acer rubrum



White Oak Quercus alba



**Dawn Redwood** Metasequoia glyptostroboides

American Beech Fagus grandifolia



Sugar Maple
Acer sacharrum



**Ginkgo**Ginkgo biloba



**Bluebeard**Caryopteris x clandonensis



Sunset Weigela Weigela florida



Butterfly Bush Buddleia x "Lilac Chip"



Russian Sage Perovskia atriplicifolia



Red Twig DogwoodCornus x "Baileyi"



Goldmound Spirea
Spirea x "Goldmound"

## Before...



## ...After





## Bus Stop & Public Transit







Multiple Use Pavilion: Farmer's Market, Outdoor Concert, Ice Skating, etc.

# **NEW EAST LANSING SKYLINE**



# Thank you for your time and this opportunity!