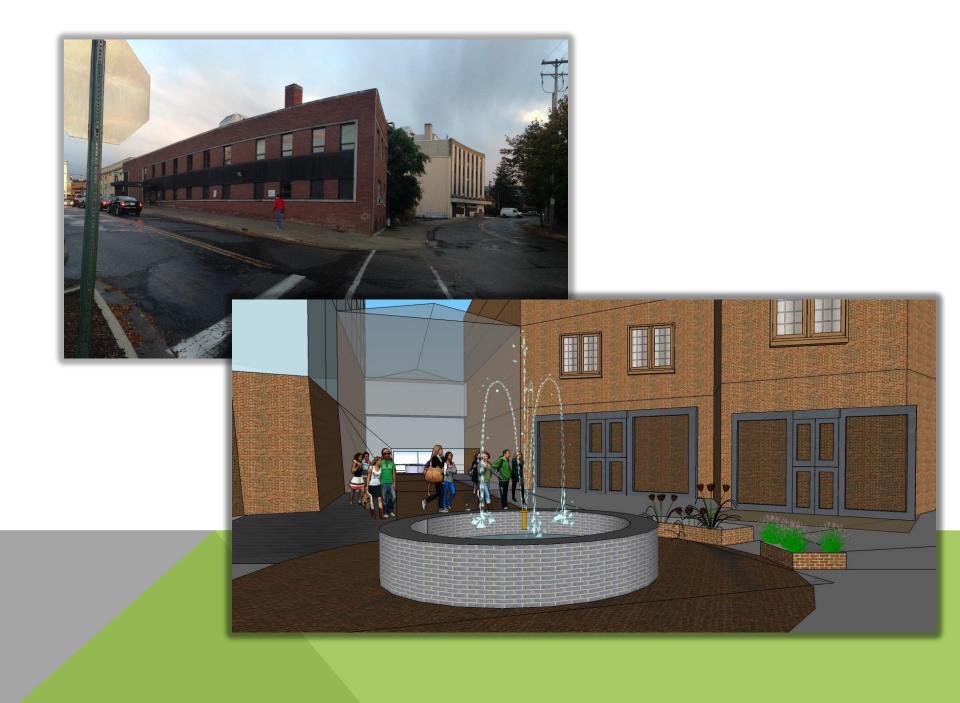

THE PARK DISTRICT EASTLAND WAR LENA SWITH ON ONE LIVER HONGINE LIVER HON

# **SITE LOCATION & BOUNDARY**



### **INVENTORY & ANALYSIS**

## **Traffic Congestion**



Slope & Drainage





Walkability



**Current Land Use** 



**Vehicle Traffic** 

## **INVENTORY & ANALYSIS CONTINUED...**





Temperature





## Functional Use Diagram



## **MASTER PLAN**



## **SITE FEATURES**



Main Plaza







Facing East on Albert Avenue







#### WELCOME PLAZA at GRAND RIVER ABBOT INTERSECTION DETAIL





Red Maple Acer rubrum



White Oak Quercus alba



**Dawn Redwood** Metasequoia glyptostroboides

American Beech Fagus grandifolia



Sugar Maple
Acer sacharrum



**Ginkgo**Ginkgo biloba



**Bluebeard**Caryopteris x clandonensis



Sunset Weigela Weigela florida



Butterfly Bush Buddleia x "Lilac Chip"



Russian Sage Perovskia atriplicifolia



Red Twig DogwoodCornus x "Baileyi"



Goldmound Spirea
Spirea x "Goldmound"

## Before...



## ...After





## Bus Stop & Public Transit







Multiple Use Pavilion: Farmer's Market, Outdoor Concert, Ice Skating, etc.

# **NEW EAST LANSING SKYLINE**



# Thank you for your time and this opportunity!