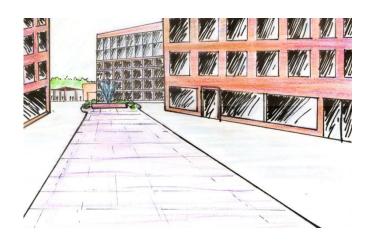

THE PARK DISTRICT EASTLAND WAR LENA SWITH ON ONE LIVER HONGINE LIVER HON

# **SITE LOCATION & BOUNDARY**



### **INVENTORY & ANALYSIS**

## **Traffic Congestion**



Slope & Drainage





Walkability



**Current Land Use** 



**Vehicle Traffic** 

## **INVENTORY & ANALYSIS CONTINUED...**





Temperature





## Functional Use Diagram



## **MASTER PLAN**



## **SITE FEATURES**



Main Plaza







Facing East on Albert Avenue







#### WELCOME PLAZA at GRAND RIVER ABBOT INTERSECTION DETAIL





Red Maple Acer rubrum



White Oak Quercus alba



**Dawn Redwood** Metasequoia glyptostroboides

American Beech Fagus grandifolia



Sugar Maple
Acer sacharrum



**Ginkgo**Ginkgo biloba



**Bluebeard**Caryopteris x clandonensis



Sunset Weigela Weigela florida



Butterfly Bush Buddleia x "Lilac Chip"



Russian Sage Perovskia atriplicifolia



Red Twig DogwoodCornus x "Baileyi"



Goldmound Spirea
Spirea x "Goldmound"

## Before...



## ...After





## Bus Stop & Public Transit







Multiple Use Pavilion: Farmer's Market, Outdoor Concert, Ice Skating, etc.

# **NEW EAST LANSING SKYLINE**



# Thank you for your time and this opportunity!