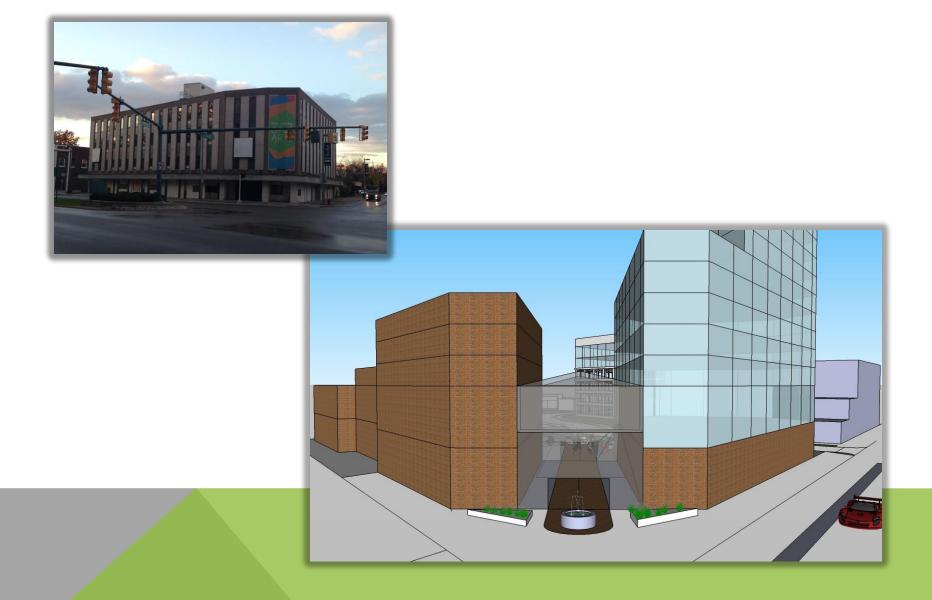

THE PARK DISTRICT EASTLAND WAR LENA SWITH ON ONE LIVER HONGINE LIVER HON

# **SITE LOCATION & BOUNDARY**



### **INVENTORY & ANALYSIS**

## **Traffic Congestion**



Slope & Drainage





Walkability



**Current Land Use** 



**Vehicle Traffic** 

## **INVENTORY & ANALYSIS CONTINUED...**





Temperature





## Functional Use Diagram



## **MASTER PLAN**



## **SITE FEATURES**



Main Plaza







Facing East on Albert Avenue







#### WELCOME PLAZA at GRAND RIVER ABBOT INTERSECTION DETAIL





Red Maple Acer rubrum



White Oak Quercus alba



**Dawn Redwood** Metasequoia glyptostroboides

American Beech Fagus grandifolia



Sugar Maple
Acer sacharrum



**Ginkgo**Ginkgo biloba



**Bluebeard**Caryopteris x clandonensis



Sunset Weigela Weigela florida



Butterfly Bush Buddleia x "Lilac Chip"



Russian Sage Perovskia atriplicifolia



Red Twig DogwoodCornus x "Baileyi"



Goldmound Spirea
Spirea x "Goldmound"

## Before...



## ...After





## Bus Stop & Public Transit







Multiple Use Pavilion: Farmer's Market, Outdoor Concert, Ice Skating, etc.

# **NEW EAST LANSING SKYLINE**



# Thank you for your time and this opportunity!