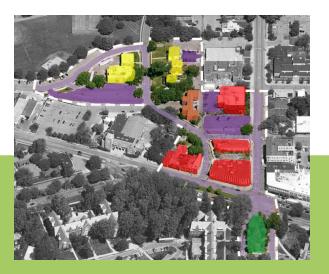

THE PARK DISTRICT EASTLAND WAR LENA SWITH ON ONE LIVER HONGINE LIVER HON

# **SITE LOCATION & BOUNDARY**



### **INVENTORY & ANALYSIS**

## **Traffic Congestion**



Slope & Drainage





Walkability



**Current Land Use** 



**Vehicle Traffic** 

## **INVENTORY & ANALYSIS CONTINUED...**





Temperature





## Functional Use Diagram



## **MASTER PLAN**



## **SITE FEATURES**



Main Plaza







Facing East on Albert Avenue







#### WELCOME PLAZA at GRAND RIVER ABBOT INTERSECTION DETAIL





Red Maple Acer rubrum



White Oak Quercus alba



**Dawn Redwood** Metasequoia glyptostroboides

American Beech Fagus grandifolia



Sugar Maple
Acer sacharrum



**Ginkgo**Ginkgo biloba



**Bluebeard**Caryopteris x clandonensis



Sunset Weigela Weigela florida



Butterfly Bush Buddleia x "Lilac Chip"



Russian Sage Perovskia atriplicifolia



Red Twig DogwoodCornus x "Baileyi"



Goldmound Spirea
Spirea x "Goldmound"

## Before...



## ...After





## Bus Stop & Public Transit