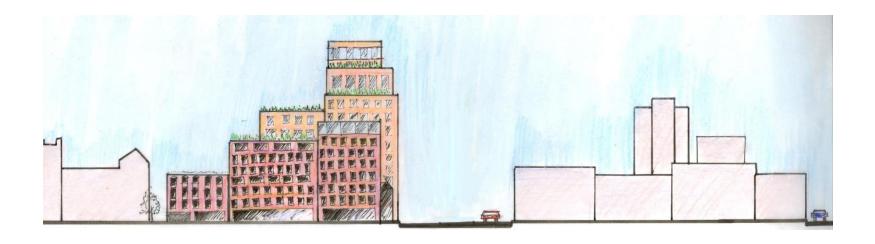

## Functional Use Diagram



## **MASTER PLAN**



## **SITE FEATURES**



Main Plaza







Facing East on Albert Avenue







#### WELCOME PLAZA at GRAND RIVER ABBOT INTERSECTION DETAIL





Red Maple Acer rubrum



White Oak Quercus alba



**Dawn Redwood** Metasequoia glyptostroboides

American Beech Fagus grandifolia



Sugar Maple
Acer sacharrum



**Ginkgo**Ginkgo biloba



**Bluebeard**Caryopteris x clandonensis



Sunset Weigela Weigela florida



Butterfly Bush Buddleia x "Lilac Chip"



Russian Sage Perovskia atriplicifolia



Red Twig DogwoodCornus x "Baileyi"



Goldmound Spirea
Spirea x "Goldmound"

## Before...



## ...After





## Bus Stop & Public Transit







Multiple Use Pavilion: Farmer's Market, Outdoor Concert, Ice Skating, etc.

# **NEW EAST LANSING SKYLINE**



# Thank you for your time and this opportunity!