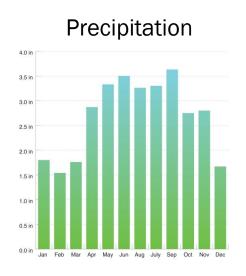

THE PARK DISTRICT EASTLAND WAR LENA SWITH ON ONE LIVER HONGINE LIVER HON

# **SITE LOCATION & BOUNDARY**



### **INVENTORY & ANALYSIS**

## **Traffic Congestion**



Slope & Drainage





Walkability



**Current Land Use** 



**Vehicle Traffic** 

## **INVENTORY & ANALYSIS CONTINUED...**





Temperature





## Functional Use Diagram



## **MASTER PLAN**



## **SITE FEATURES**



Main Plaza







Facing East on Albert Avenue







#### WELCOME PLAZA at GRAND RIVER ABBOT INTERSECTION DETAIL





Red Maple Acer rubrum



White Oak Quercus alba



**Dawn Redwood** Metasequoia glyptostroboides

American Beech Fagus grandifolia



Sugar Maple
Acer sacharrum



**Ginkgo**Ginkgo biloba



**Bluebeard**Caryopteris x clandonensis



Sunset Weigela Weigela florida



Butterfly Bush Buddleia x "Lilac Chip"



Russian Sage Perovskia atriplicifolia



Red Twig DogwoodCornus x "Baileyi"



Goldmound Spirea
Spirea x "Goldmound"

## Before...



## ...After





## Bus Stop & Public Transit







Multiple Use Pavilion: Farmer's Market, Outdoor Concert, Ice Skating, etc.

# **NEW EAST