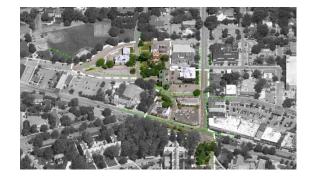

THE PARK DISTRICT EASTLAND WAR LENA SWITH ON ONE LIVER HONGINE LIVER HON

# **SITE LOCATION & BOUNDARY**



### **INVENTORY & ANALYSIS**

## **Traffic Congestion**



Slope & Drainage





Walkability



**Current Land Use** 



**Vehicle Traffic** 

## **INVENTORY & ANALYSIS CONTINUED...**





Temperature





## Functional Use Diagram



## **MASTER PLAN**



## **SITE FEATURES**



Main Plaza







Facing East on Albert Avenue







#### WELCOME PLAZA at GRAND RIVER ABBOT INTERSECTION DETAIL





Red Maple Acer rubrum



White Oak Quercus alba



**Dawn Redwood** Metasequoia glyptostroboides

American Beech Fagus grandifolia



Sugar Maple
Acer sacharrum



**Ginkgo**Ginkgo biloba



**Bluebeard**Caryopteris x clandonensis



Sunset Weigela Weigela florida



Butterfly Bush Buddleia x "Lilac Chip"



Russian Sage Perovskia atriplicifolia



Red Twig DogwoodCornus x "Baileyi"



Goldmound Spirea
Spirea x "Goldmound"

## Before...



## ...After





## Bus Stop & Publ