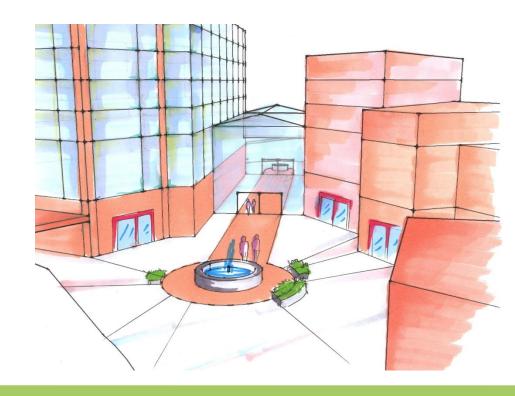

THE PARK DISTRICT EASTLAND WAR LENA SWITH ON ONE LIVER HONGINE LIVER HON

# **SITE LOCATION & BOUNDARY**



### **INVENTORY & ANALYSIS**

## **Traffic Congestion**



Slope & Drainage





Walkability



**Current Land Use** 



**Vehicle Traffic** 

## **INVENTORY & ANALYSIS CONTINUED...**





Temperature





## Functional Use Diagram



## **MASTER PLAN**



## **SITE FEATURES**



Main Plaza







Facing East on Albert Avenue







#### WELCOME PLAZA at GRAND RIVER ABBOT INTERSECTION DETAIL





Red Maple Acer rubrum



White Oak Quercus alba



**Dawn Redwood** Metasequoia glyptostroboides

American Beech Fagus grandifolia



Sugar Maple
Acer sacharrum



**Ginkgo**Ginkgo biloba



**Bluebeard**Caryopteris x clandonensis



Sunset Weigela Weigela florida



Butterfly Bush Buddleia x "Lilac Chip"



Russian Sage Perovskia atriplicifolia



Red Twig DogwoodCornus x "Baileyi"



Goldmound Spirea
Spirea x "Goldmound"

## Before...



## ...After





## Bus Stop & Public Transit







Multiple Use Pavilion: Farmer's Market, Outdoor Concert, Ice Skating, etc.

# **NEW EAST LANSING SKYLINE**



# Thank you for your time and this opportunity!