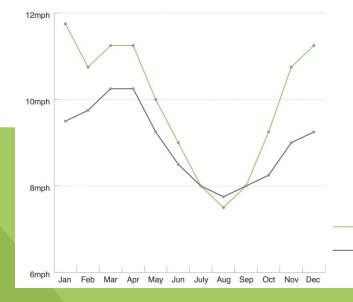

THE PARK DISTRICT EASTLAND WAR LENA SWITH ON ONE LIVER HONGINE LIVER HON

# **SITE LOCATION & BOUNDARY**



### **INVENTORY & ANALYSIS**

## **Traffic Congestion**



Slope & Drainage





Walkability



**Current Land Use** 



**Vehicle Traffic** 

## **INVENTORY & ANALYSIS CONTINUED...**





Temperature





## Functional Use Diagram



## **MASTER PLAN**



## **SITE FEATURES**



Main Plaza







Facing East on Albert Avenue







#### WELCOME PLAZA at GRAND RIVER ABBOT INTERSECTION DETAIL





Red Maple Acer rubrum



White Oak Quercus alba



**Dawn Redwood** Metasequoia glyptostroboides

American Beech Fagus grandifolia



Sugar Maple
Acer sacharrum



**Ginkgo**Ginkgo biloba



**Bluebeard**Caryopteris x clandonensis



Sunset Weigela Weigela florida



Butterfly Bush Buddleia x "Lilac Chip"



Russian Sage Perovskia atriplicifolia



Red Twig DogwoodCornus x "Baileyi"



Goldmound Spirea
Spirea x "Goldmound"

## Before...



## ...After





## Bus Stop & Public Transit







Multiple Use Pavilion: Farmer's Market, Outdoor Concert, Ice Skating, etc.

# **NEW EAST LANSING SKYLINE**