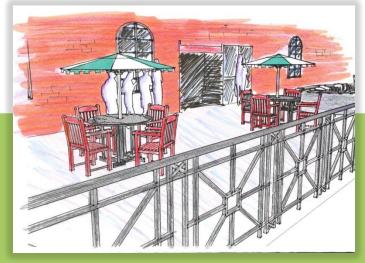

THE PARK DISTRICT EASTLAND WAR LENA SWITH ON ONE LIVER HONGINE LIVER HON

# **SITE LOCATION & BOUNDARY**



### **INVENTORY & ANALYSIS**

## **Traffic Congestion**



Slope & Drainage





Walkability



**Current Land Use** 



**Vehicle Traffic** 

## **INVENTORY & ANALYSIS CONTINUED...**





Temperature





## Functional Use Diagram



## **MASTER PLAN**



## **SITE FEATURES**



Main Plaza







Facing East on Albert Avenue







#### WELCOME PLAZA at GRAND RIVER ABBOT INTERSECTION DETAIL





Red Maple Acer rubrum



White Oak Quercus alba



**Dawn Redwood** Metasequoia glyptostroboides

American Beech Fagus grandifolia



Sugar Maple
Acer sacharrum



**Ginkgo**Ginkgo biloba



**Bluebeard**Caryopteris x clandonensis



Sunset Weigela Weigela florida



Butterfly Bush Buddleia x "Lilac Chip"



Russian Sage Perovskia atriplicifolia



Red Twig DogwoodCornus x "Baileyi"



Goldmound Spirea
Spirea x "Goldmound"

## Before...



## ...After





## Bus Stop & Public Transit







Multiple Use Pavilion: Farmer's Market, Outdoor Concert, Ice Skating, etc.

# **NEW EAST LANSING SKYLINE**



# Thank you for your time and this opportunity!