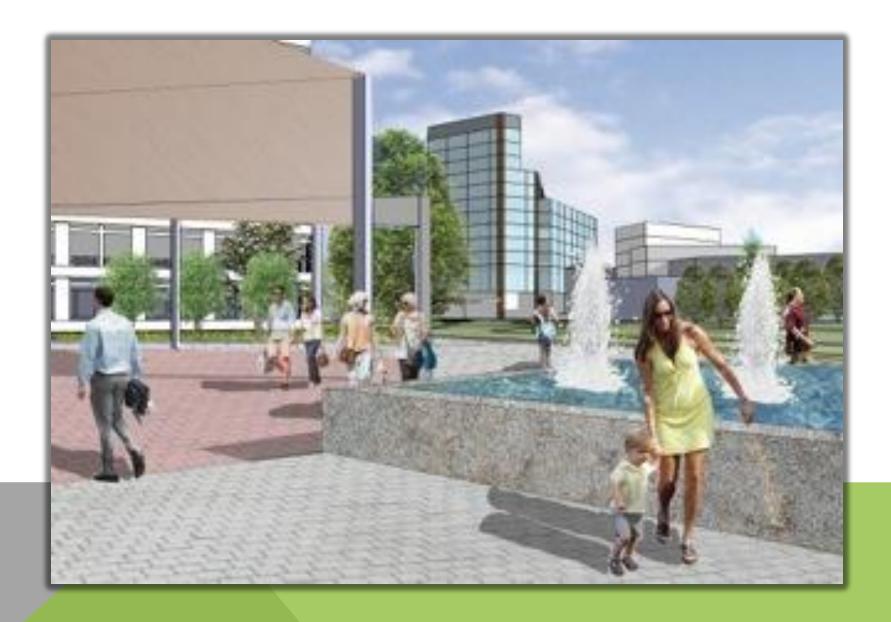

**Current Land Use** 



**Vehicle Traffic** 

## **INVENTORY & ANALYSIS CONTINUED...**





Temperature





## Functional Use Diagram



## **MASTER PLAN**



## **SITE FEATURES**



Main Plaza







Facing East on Albert Avenue







#### WELCOME PLAZA at GRAND RIVER ABBOT INTERSECTION DETAIL





Red Maple Acer rubrum



White Oak Quercus alba



**Dawn Redwood** Metasequoia glyptostroboides

American Beech Fagus grandifolia



Sugar Maple
Acer sacharrum



**Ginkgo**Ginkgo biloba



**Bluebeard**Caryopteris x clandonensis



Sunset Weigela Weigela florida



Butterfly Bush Buddleia x "Lilac Chip"



Russian Sage Perovskia atriplicifolia



Red Twig DogwoodCornus x "Baileyi"



Goldmound Spirea
Spirea x "Goldmound"

## Before...



## ...After





## Bus Stop & Public Transit







Multiple Use Pavilion: Farmer's Market, Outdoor Concert, Ice Skating, etc.

# **NEW EAST LANSING SKYLINE**



# Thank you for your time and this opportunity!