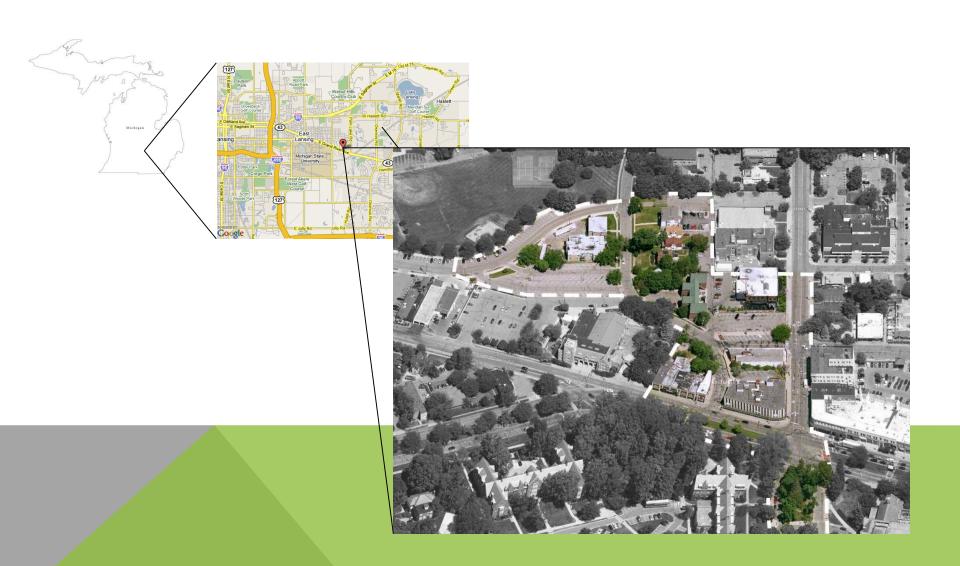

THE PARK DISTRICT EASTLAND WAR LENA SWITH ON ONE LIVER HONGINE LIVER HON

# **SITE LOCATION & BOUNDARY**



### **INVENTORY & ANALYSIS**

## **Traffic Congestion**



Slope & Drainage





Walkability



**Current Land Use** 



**Vehicle Traffic** 

## **INVENTORY & ANALYSIS CONTINUED...**





Temperature





## Functional Use Diagram



## **MASTER PLAN**



## **SITE FEATURES**



Main Plaza







Facing East on Albert Avenue







#### WELCOME PLAZA at GRAND RIVER ABBOT INTERSECTION DETAIL





Red Maple Acer rubrum



White Oak Quercus alba



**Dawn Redwood** Metasequoia glyptostroboides

American Beech Fagus grandifolia



Sugar Maple
Acer sacharrum



**Ginkgo**Ginkgo biloba



**Bluebeard**Caryopteris x clandonensis



Sunset Weigela Weigela florida



Butterfly Bush Buddleia x "Lilac Chip"



Russian Sage Perovskia atriplicifolia



Red Twig DogwoodCornus x "Baileyi"



Goldmound