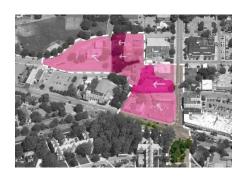

THE PARK DISTRICT EASTLAND WAR LENA SWITH ON ONE LIVER HONGINE LIVER HON

# **SITE LOCATION & BOUNDARY**



### **INVENTORY & ANALYSIS**

## **Traffic Congestion**



Slope & Drainage





Walkability



**Current Land Use** 



**Vehicle Traffic** 

## **INVENTORY & ANALYSIS CONTINUED...**





Temperature





## Functional Use Diagram



## **MASTER PLAN**



## **SITE FEATURES**



Main Plaza







Facing East on Albert Avenue







#### WELCOME PLAZA at GRAND RIVER ABBOT INTERSECTION DETAIL





Red Maple Acer rubrum



White Oak Quercus alba



**Dawn Redwood** Metasequoia glyptostroboides

American Beech Fagus grandifolia



Sugar Maple
Acer sacharrum



**Ginkgo**Ginkgo biloba



**Bluebeard**Caryopteris x clandonensis



Sunset Weigela Weigela florida



Butterfly Bush Buddleia x "Lilac Chip"



Russian Sage Perovskia atriplicifolia



Red Twig DogwoodCornus x "Baileyi"



Goldmound Spirea
Spirea x "Goldmound"

## Before...



## ...After