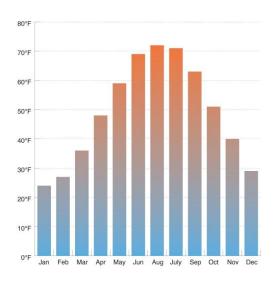

THE PARK DISTRICT EASTLAND WAR LENA SWITH ON ONE LIVER HONGINE LIVER HON

# **SITE LOCATION & BOUNDARY**



### **INVENTORY & ANALYSIS**

## **Traffic Congestion**



Slope & Drainage





Walkability



**Current Land Use** 



**Vehicle Traffic** 

## **INVENTORY & ANALYSIS CONTINUED...**





Temperature





## Functional Use Diagram



## **MASTER PLAN**



## **SITE FEATURES**



Main Plaza







Facing East on Albert Avenue







#### WELCOME PLAZA at GRAND RIVER ABBOT INTERSECTION DETAIL





Red Maple Acer rubrum



White Oak Quercus alba



**Dawn Redwood** Metasequoia glyptostroboides

American Beech Fagus grandifolia



Sugar Maple
Acer sacharrum



**Ginkgo**Ginkgo biloba



**Bluebeard**Caryopteris x clandonensis



Sunset Weigela Weigela florida



Butterfly Bush Buddleia x "Lilac Chip"



Russian Sage Perovskia atriplicifolia



Red Twig DogwoodCornus x "Baileyi"



Goldmound Spirea
Spirea x "Goldmound"

## Before...



## ...After





## Bus Stop & Public Transit







Multiple Use Pavilion: Farmer's Market, Outdoor Concert, Ice Skating, etc.

# **NEW EAST L