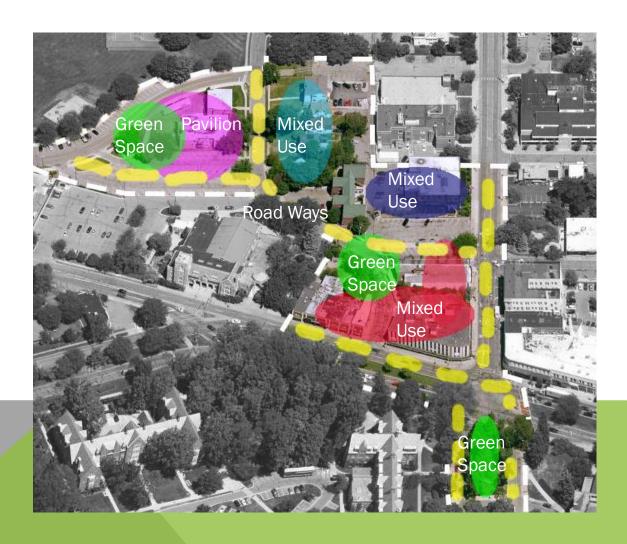

THE PARK DISTRICT EASTLAND WAR LENA SWITH ON ONE LIVER HONGINE LIVER HON

# **SITE LOCATION & BOUNDARY**



### **INVENTORY & ANALYSIS**

## **Traffic Congestion**



Slope & Drainage





Walkability



**Current Land Use** 



**Vehicle Traffic** 

## **INVENTORY & ANALYSIS CONTINUED...**





Temperature





## Functional Use Diagram



## **MASTER PLAN**



## **SITE FEATURES**



Main Plaza







Facing East on Albert Avenue







#### WELCOME PLAZA at GRAND RIVER ABBOT INTERSECTION DETAIL





Red Maple Acer rubrum



White Oak Quercus alba



**Dawn Redwood** Metasequoia glyptostroboides

American Beech Fagus grandifolia



Sugar Maple
Acer sacharrum



**Ginkgo**Ginkgo biloba



**Bluebeard**Caryopteris x clandonensis



Sunset Weigela Weigela florida



Butterfly Bush Buddleia x "Lilac Chip"



Russian Sage Perovskia atriplicifolia



Red Twig DogwoodCornus x "Baileyi"



Goldmound Spirea
Spirea x "Goldmound"

## Before...



## ...After





## Bus Stop & Public Transit







Multiple Use Pavilion: Farmer's Market, Outdoor Concert, Ice Skating, etc.

# **NEW EAST LANSING SKYLINE**



# Thank you for your time