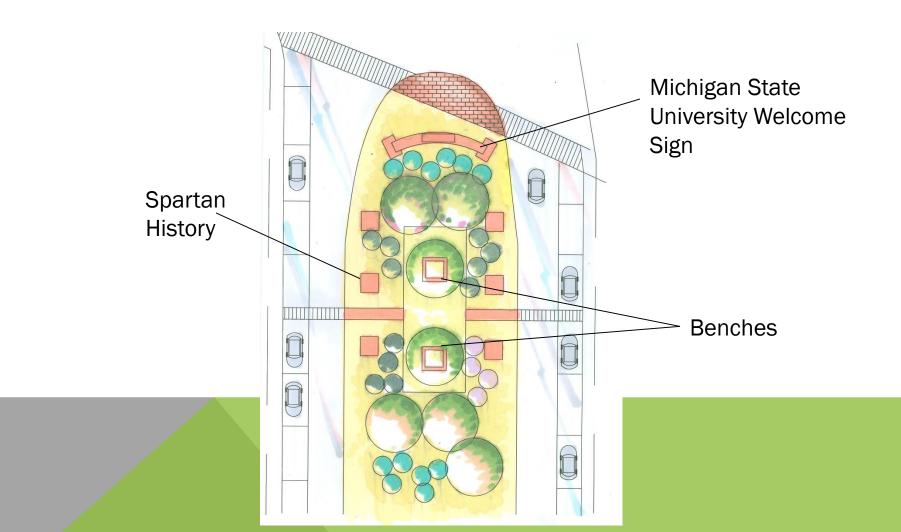

#### WELCOME PLAZA at GRAND RIVER ABBOT INTERSECTION DETAIL

Red Maple Acer rubrum

White Oak Quercus alba

**Dawn Redwood** Metasequoia glyptostroboides

American Beech Fagus grandifolia

Sugar Maple
Acer sacharrum