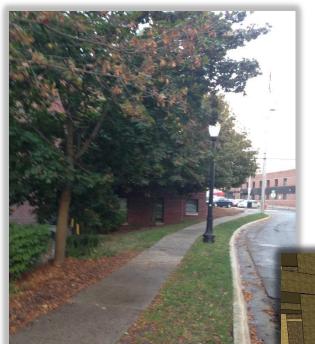

Slope & Drainage





Walkability



**Current Land Use** 



**Vehicle Traffic** 

## **INVENTORY & ANALYSIS CONTINUED...**





Temperature





## Functional Use Diagram



## **MASTER PLAN**



## **SITE FEATURES**



Main Plaza







Facing East on Albert Avenue







#### WELCOME PLAZA at GRAND RIVER ABBOT INTERSECTION DETAIL





Red Maple Acer rubrum



White Oak Quercus alba



**Dawn Redwood** Metasequoia glyptostroboides

American Beech Fagus grandifolia



Sugar Maple
Acer sacharrum



**Ginkgo**Ginkgo biloba



**Bluebeard**Caryopteris x clandonensis



Sunset Weigela Weigela florida



Butterfly Bush Buddleia x "Lilac Chip"



Russian Sage Perovskia atriplicifolia



Red Twig DogwoodCornus x "Baileyi"



Goldmound Spirea
Spirea x "Goldmound"

## Before...



## ...After





## Bus Stop & Public Transit







Multiple Use Pavilion: Farmer's Market, Outdoor Concert, Ice Skating, etc.

# **NEW EAST LANSING SKYLINE**



# Thank you for your time and this opportunity!