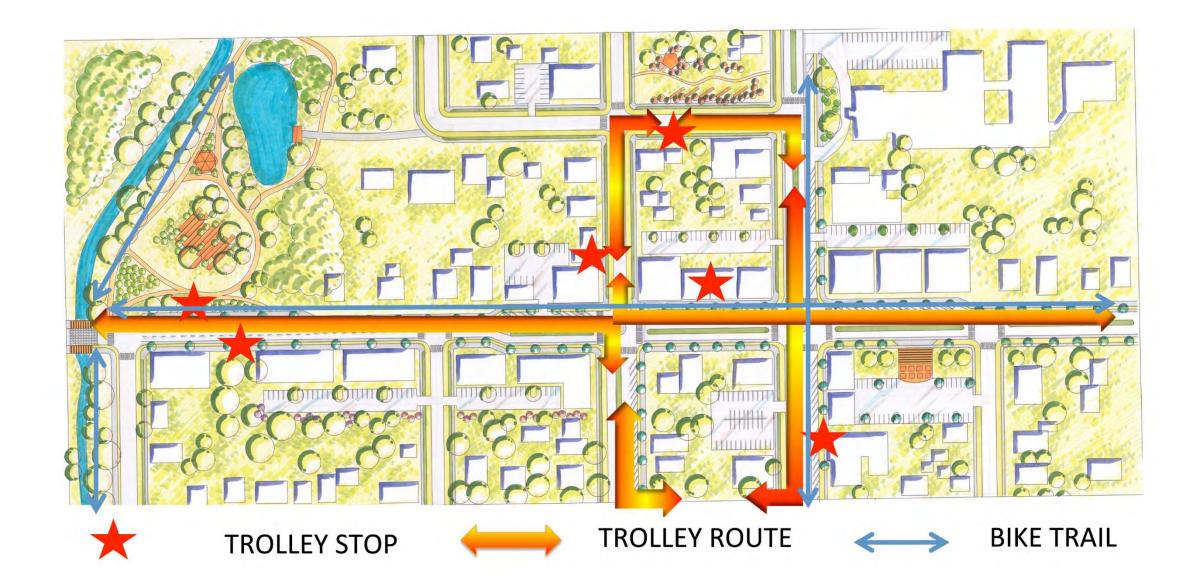

## **GOAL&OBJECTIVES**

- 1. Define downtown identity
- 2. Draw people to, not through or around
- 3. Expand public green spaces throughout the village