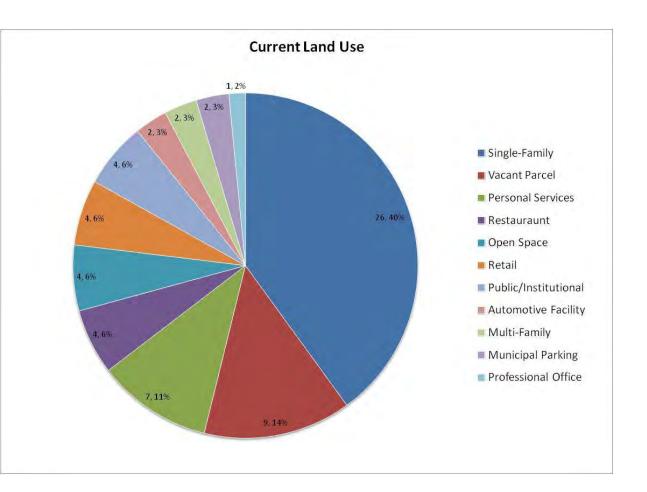

Webberville Zoning Map, Webberville Downtown Business Map, Current Land Use Chart and Traffic Volumes Map.

- <u>Map of Michigan and Webberville</u>, <u>MI</u>: courtesy of Google Earth
- <u>Climate Charts</u>: www.city-data. com/city/Webberville-Michigan.html
- Composite Image: (Left to Right)
  -Farm Work: travelingluck.com : North