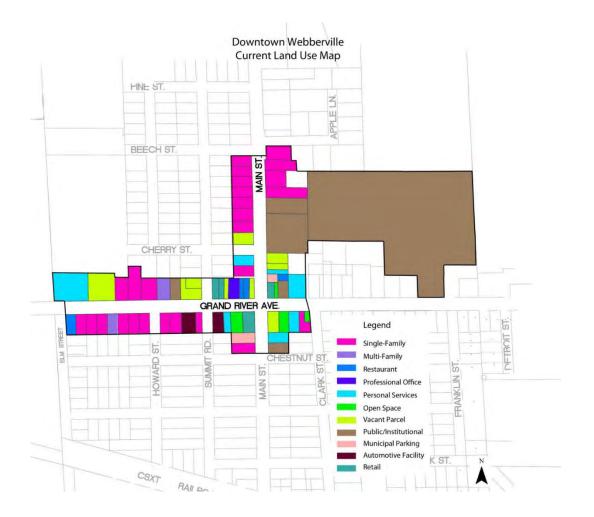

Webberville Zoning Map, Webberville Downtown Business Map, Current Land Use Chart and Traffic Volumes Map.

- <u>Map of Michigan and Webberville</u>, <u>MI</u>: courtesy of Google Earth
- <u>Climate Charts</u>: www.city-data. com/city/Webberville-Michigan.html
- Composite Image: (Left to Right)
  -Farm Work: travelingluck.com : North