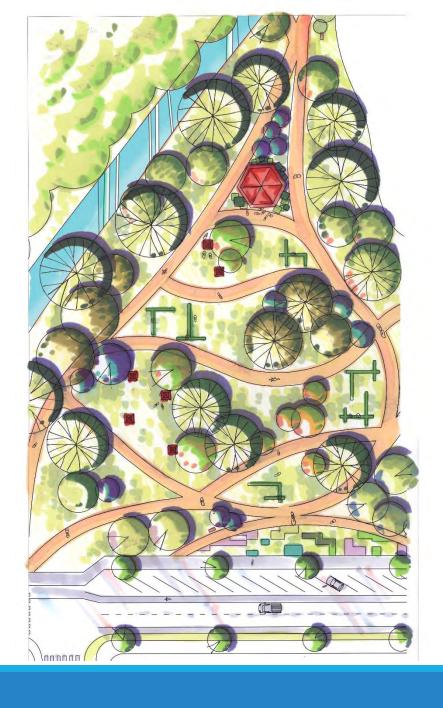

## **GOAL&OBJECTIVES**

- 1. Define downtown identity
- 2. Draw people to, not through or around
- 3. Expand public green spaces throughout the village