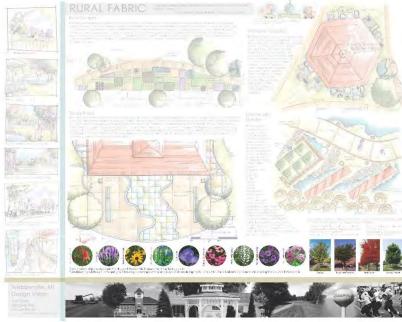

#### Board #2 and #3:

- Composite Image: Referenced on board #1

#### Board #4:

- <u>Ginkgo</u>: www.winona.edu/ publications/treebook/769.htm
- Japanese Zelkova: extension. illinois.edu/photolib/lib17// midsize/119a.jpg
- <u>Red Maple</u>: www.lowes.com/ creative-ideas/gardening-andoutdoor/reflections/the-truth-abouttrees/article
- <u>Norway Maple</u>; www. yourgardenshow.com/plants/6624-Acer-platanoides-Emerald-Queen-
- All images listed below were borrowed from: www. missouribotanicalgarden.org/

Wild Columbine, Blazing Star, Black-Eyed Susan, Great Blue Lobelia, Bluejacket, Purple Coneflower, White Wild Indigo, New England Aster and Rose Milkweed

- <u>Composite Image</u>: Referenced on board #1