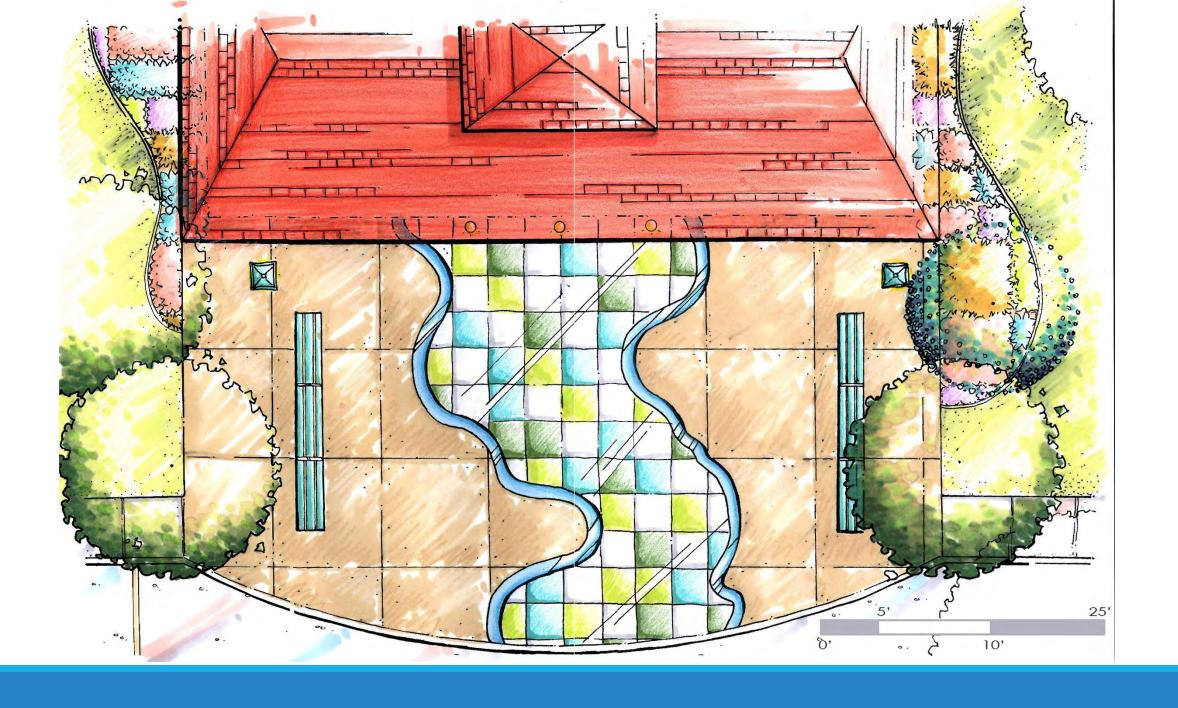

#### Board #4:

- <u>Ginkgo</u>: www.winona.edu/ publications/treebook/769.htm
- Japanese Zelkova: extension. illinois.edu/photolib/lib17// midsize/119a.jpg
- <u>Red Maple</u>: www.lowes.com/ creative-ideas/gardening-andoutdoor/reflections/the-truth-abouttrees/article
- <u>Norway Maple</u>; www. yourgardenshow.com/plants/6624-Acer-platanoides-Emerald-Queen-
- All images listed below were borrowed from: www. missouribotanicalgarden.org/

Wild Columbine, Blazing Star, Black-Eyed Susan, Great Blue Lobelia, Bluejacket, Purple Coneflower, White Wild Indigo, New England Aster and Rose Milkweed

- <u>Composite Image</u>: Referenced on board #1