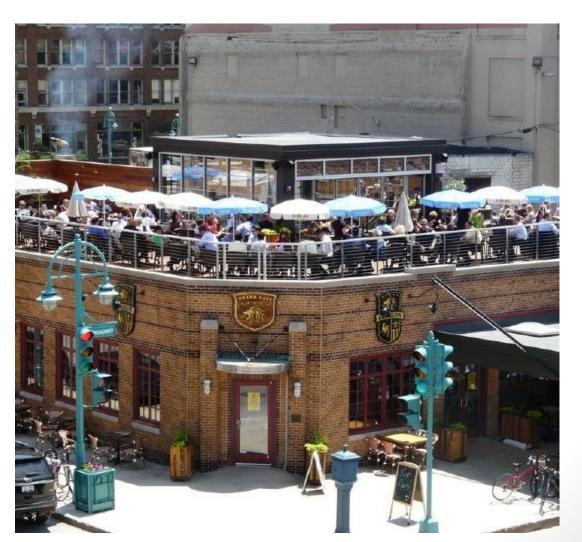

### **Building Structure**

Dublin Square: 4,000 sq. ft.

1st Floor Bar/Restaurant2nd Floor Rooftop Patio