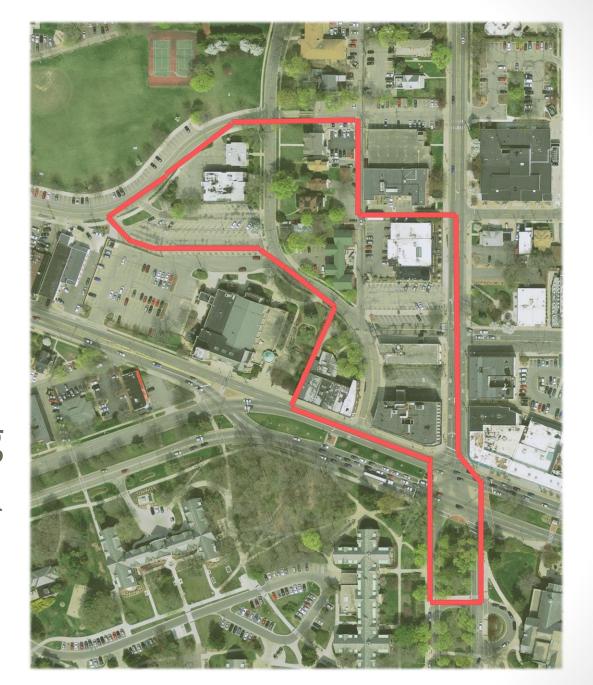

## Piece of the Puzzle

The Park District Area

### **Aspirations**

- Refine previous designs of the Park Planning District
- Create a multi-use space that is welcoming to a variety of people
- Create a true connection between the city of East Lansing and Michigan State University
- Develop a sustainable site that will contribute to the growth of both East Lansing and Michigan State University
- Create a role model district for future developments in the city of East Lansing



# **East Lansing Michigan**

**Natural Features** 

- -Slopes
- -Topography
- -Vegetation
- -Temperature
- -Open Green Space



**Existing Structures** 

- -Retail
- -Residential
- -Industrial
- -Institutional
- -Roadway Systems





### **Building Structures**

12 Story Hotel: 43,800 sq. ft (building

footprint)

### Layout:

1-2 Retail

3-8 Hotel Units

9-12 Residential



### **Building Structures**

Retail with Parking Garage: 16,900 sq. ft.

- 1-2 stories retail stores
- 3 third story parking



### **Building Structures**

Parking Garage: 35,000 sq. ft.

Layout:

1-2 Retail

3-6 Parking



### Building Structures

Six Story Residential Building: 18,500 sq. ft. (Building Footprint)

Layout:

1-2 Retail

3-6 Residential

\*Two Buildings of this stature.



### **Building Structure**