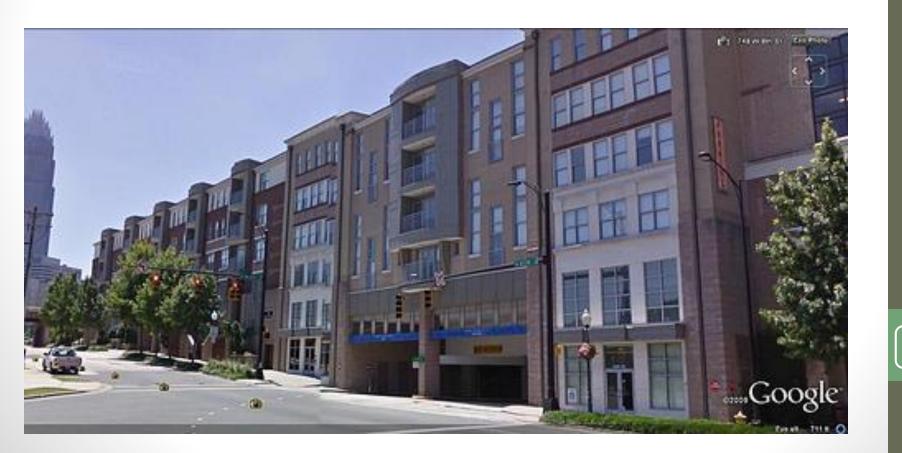

### Building Structures

Six Story Residential Building: 18,500 sq. ft. (Building Footprint)

Layout:

1-2 Retail

3-6 Residential

\*Two Buildings of this stature.