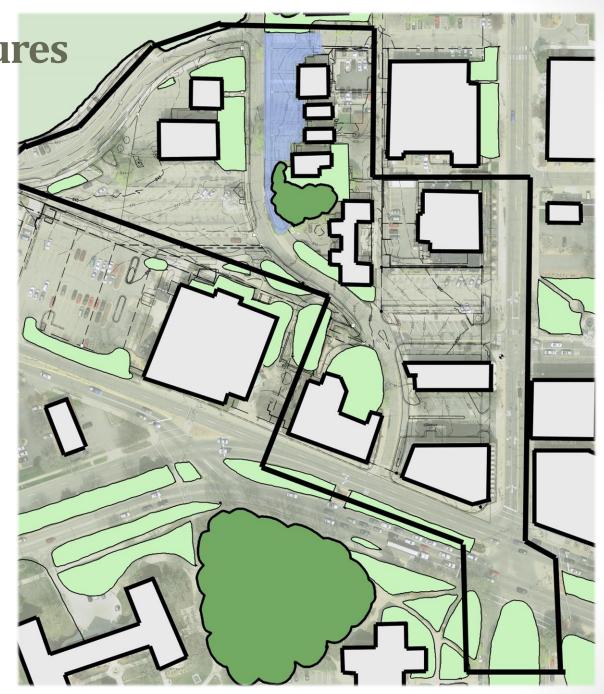

# **East Lansing Michigan**

**Natural Features** 

- -Slopes
- -Topography
- -Vegetation
- -Temperature
- -Open Green Space

**Existing Structures** 

- -Retail
- -Residential
- -Industrial
- -Institutional
- -Roadway Systems