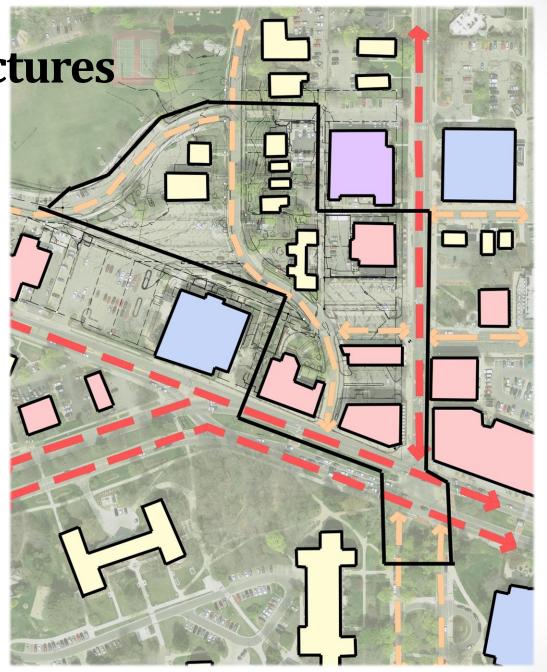

# **East Lansing Michigan**

**Natural Features** 

- -Slopes
- -Topography
- -Vegetation
- -Temperature
- -Open Green Space

**Existing Structures** 

- -Retail
- -Residential
- -Industrial
- -Institutional
- -Roadway Systems