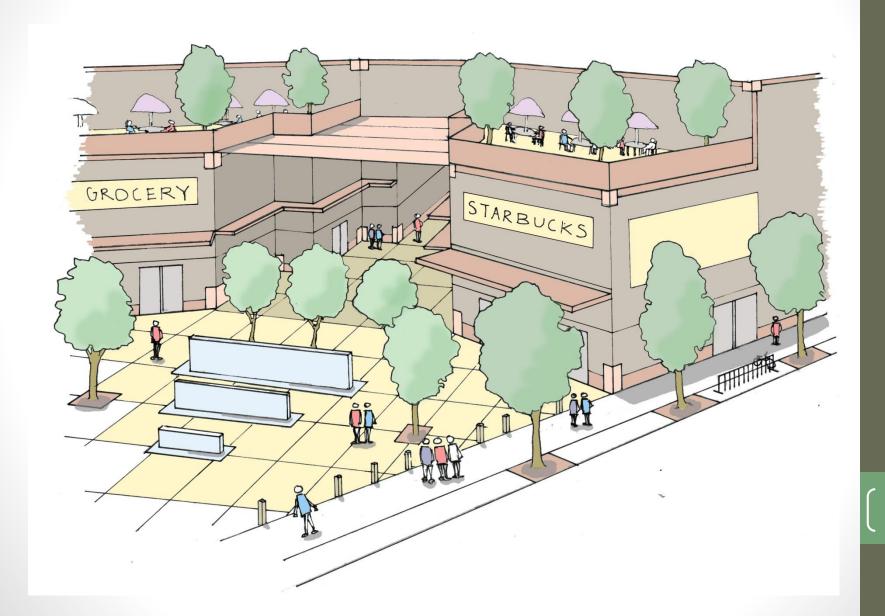

### **Building Structures**

12 Story Hotel: 43,800 sq. ft (building

footprint)

### Layout:

1-2 Retail

3-8 Hotel Units

9-12 Residential



### **Building Structures**

Retail with Parking Garage: 16,900 sq. ft.

- 1-2 stories retail stores
- 3 third story parking



### **Building Structures**

Parking Garage: 35,000 sq. ft.

Layout:

1-2 Retail

3-6 Parking



### Building Structures

Six Story Residential Building: 18,500 sq. ft. (Building Footprint)

Layout:

1-2 Retail

3-6 Residential

\*Two Buildings of this stature.



### **Building Structure**

Dublin Square: 4,000 sq. ft.

1st Floor Bar/Restaurant2nd Floor Rooftop Patio



### **Building Structure**

Office Building: 12,000 sq. ft.

1-2 Commercial

**3-5 Office Space** 



### **MSU Campus Entrance**



### Corner Plaza



### **Covered Outdoor Space**



# Urban Amphitheater

### **Hotel Walkway**





### Inspired from:

- www.philosophyofthecity.org
- www.istockphoto.com
- http://buffalorising.com/2013/10/planning-board-givesthumbs-up-to-250-delaware-project/
- www.sbaranes.com
- http://axiomarchitecture.com/projects/mixed-use/gatewaylofts/
- http://switchboard.nrdc.org/blogs/kbenfield/for\_walkability and\_community.html
- http://stitchdesign.wordpress.com/