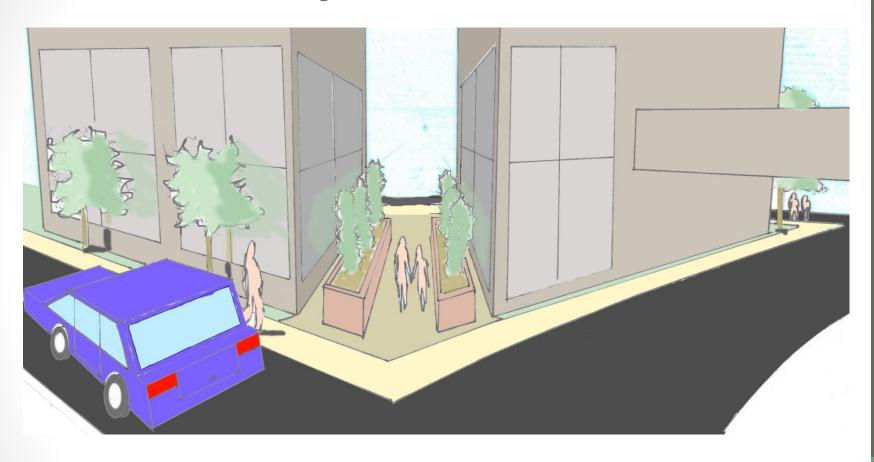

nt)

### Layout:

1-2 Retail

3-8 Hotel Units

9-12 Residential



### **Building Structures**

Retail with Parking Garage: 16,900 sq. ft.

- 1-2 stories retail stores
- 3 third story parking



### **Building Structures**

Parking Garage: 35,000 sq. ft.

Layout:

1-2 Retail

3-6 Parking



### Building Structures

Six Story Residential Building: 18,500 sq. ft. (Building Footprint)

Layout:

1-2 Retail

3-6 Residential

\*Two Buildings of this stature.



### **Building Structure**

Dublin Square: 4,000 sq. ft.

1st Floor Bar/Restaurant2nd Floor Rooftop Patio



### **Building Structure**

Office Building: 12,000 sq. ft.

1-2 Commercial

**3-5 Office Space** 



### **MSU Campus Entrance**



### Corner Plaza



### **Covered Outdoor Space**



# Urban Amphitheater

### **Hotel Walkway**





### Inspired from:

- www.philosophyofthecity.org
- www.istockphoto.com
- http://buffalorising.com/2013/10/planning-board-givesthumbs-up-to-250-delaware-project/
- www.sbaranes.com
- http://axiomarchitecture.com/projects/mixed-use/gatewaylofts/
- http://switchboard.nrdc.org/blogs/kbenfield/for\_walkability and\_community.html
- http://stitchdesign.wordpress.com/