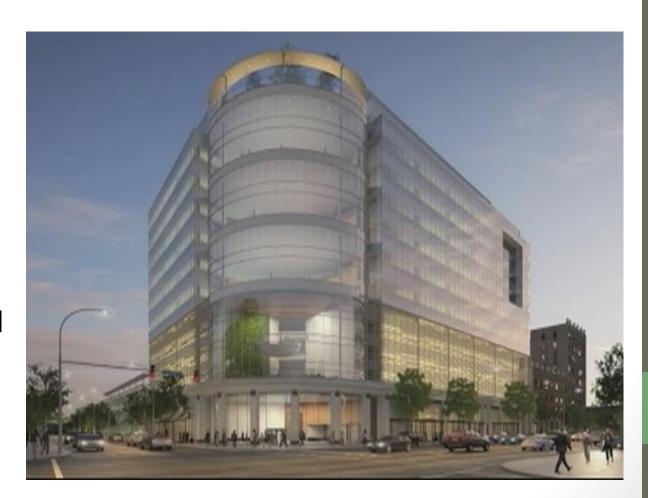

### **Building Structures**

12 Story Hotel: 43,800 sq. ft (building

footprint)

### Layout:

1-2 Retail

3-8 Hotel Units

9-12 Residential