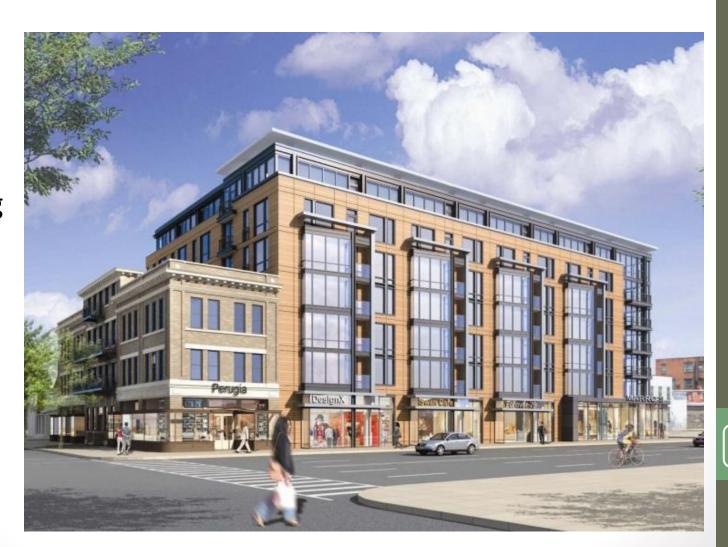

### **Building Structure**

Office Building: 12,000 sq. ft.

1-2 Commercial

**3-5 Office Space** 