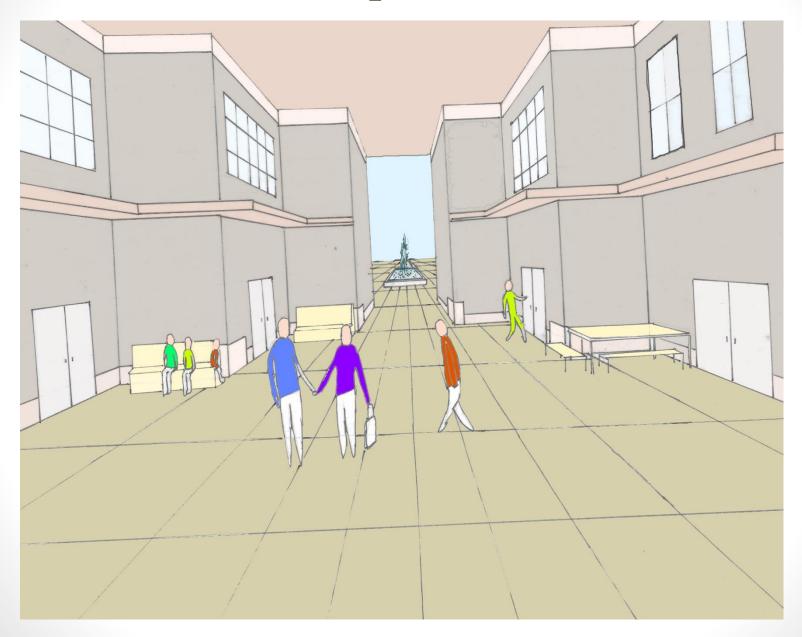

2 Story Hotel: 43,800 sq. ft (building

footprint)

### Layout:

1-2 Retail

3-8 Hotel Units

9-12 Residential



### **Building Structures**

Retail with Parking Garage: 16,900 sq. ft.

- 1-2 stories retail stores
- 3 third story parking



### **Building Structures**

Parking Garage: 35,000 sq. ft.

Layout:

1-2 Retail

3-6 Parking



### Building Structures

Six Story Residential Building: 18,500 sq. ft. (Building Footprint)

Layout:

1-2 Retail

3-6 Residential

\*Two Buildings of this stature.



### **Building Structure**

Dublin Square: 4,000 sq. ft.

1st Floor Bar/Restaurant2nd Floor Rooftop Patio



### **Building Structure**

Office Building: 12,000 sq. ft.

1-2 Commercial

**3-5 Office Space** 



### **MSU Campus Entrance**



### Corner Plaza



### **Covered Outdoor Space**



# Urban Amphitheater

### **Hotel Walkway**





### Inspired from:

- www.philosophyofthecity.org
- www.istockphoto.com
- http://buffalorising.com/2013/10/planning-board-givesthumbs-up-to-250-delaware-project/
- www.sbaranes.com
- http://axiomarchitecture.com/projects/mixed-use/gatewaylofts/
- http://switchboard.nrdc.org/blogs/kbenfield/for\_walkability and\_community.html
- http://stitchdesign.wordpress.com/