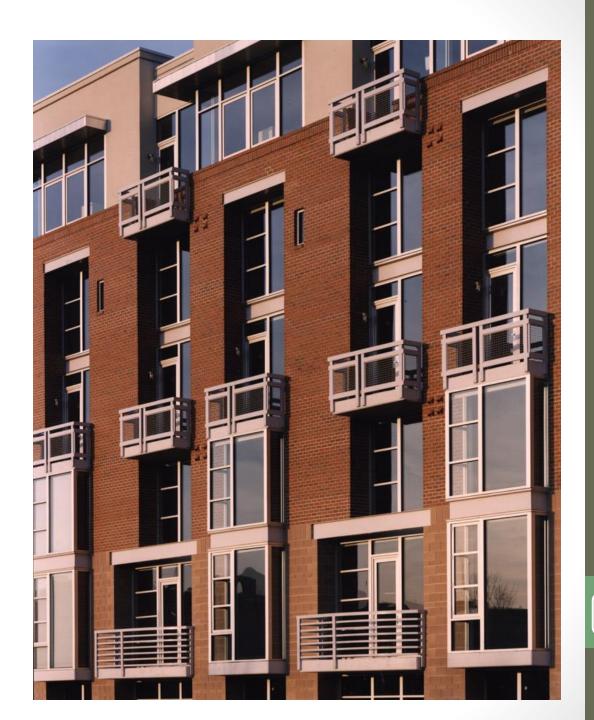

### Building Structures

Six Story Residential Building: 18,500 sq. ft. (Building Footprint)

Layout:

1-2 Retail

3-6 Residential

\*Two Buildings of this stature.