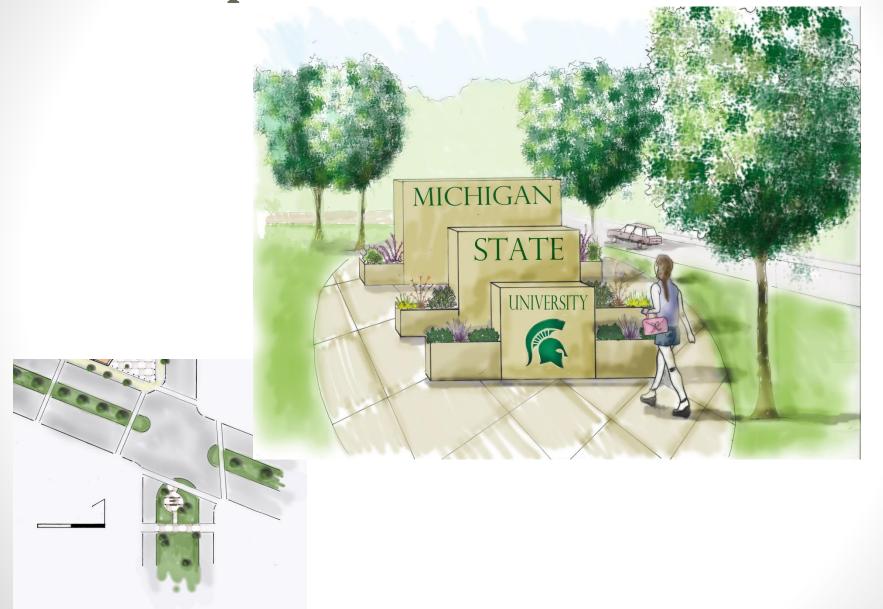

-Roadway Systems





### **Building Structures**

12 Story Hotel: 43,800 sq. ft (building

footprint)

### Layout:

1-2 Retail

3-8 Hotel Units

9-12 Residential



### **Building Structures**

Retail with Parking Garage: 16,900 sq. ft.

- 1-2 stories retail stores
- 3 third story parking



### **Building Structures**

Parking Garage: 35,000 sq. ft.

Layout:

1-2 Retail

3-6 Parking



### Building Structures

Six Story Residential Building: 18,500 sq. ft. (Building Footprint)

Layout:

1-2 Retail

3-6 Residential

\*Two Buildings of this stature.



### **Building Structure**

Dublin Square: 4,000 sq. ft.

1st Floor Bar/Restaurant2nd Floor Rooftop Patio



### **Building Structure**

Office Building: 12,000 sq. ft.

1-2 Commercial

**3-5 Office Space** 



### **MSU Campus Entrance**



### Corner Plaza



### **Covered Outdoor Space**



# Urban Amphitheater

### **Hotel Walkway**





### Inspired from:

- www.philosophyofthecity.org
- www.istockphoto.com
- http://buffalorising.com/2013/10/planning-board-givesthumbs-up-to-250-delaware-project/
- www.sbaranes.com
- http://axiomarchitecture.com/projects/mixed-use/gatewaylofts/
- http://switchboard.nrdc.org/blogs/kbenfield/for\_walkability and\_community.html
- http://stitchdesign.wordpress.com/