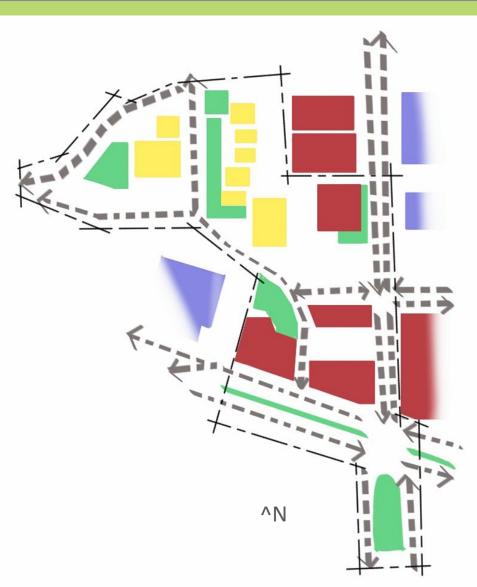

#### Post Analysis Site Layout Riser

Strong Directional Movement

Green Space

• Promotes Pedestrian Use

Strong Unity

 Several Major Nodes/Points of Interest

Connects to the Surrounding Spaces

#### Adjacent to Notable Places

- ✓ Valley Court Park
- ✓ The People's Church
- ✓ Michigan State University
- ✓ City Hall
- ✓ Renovated Dublin Square