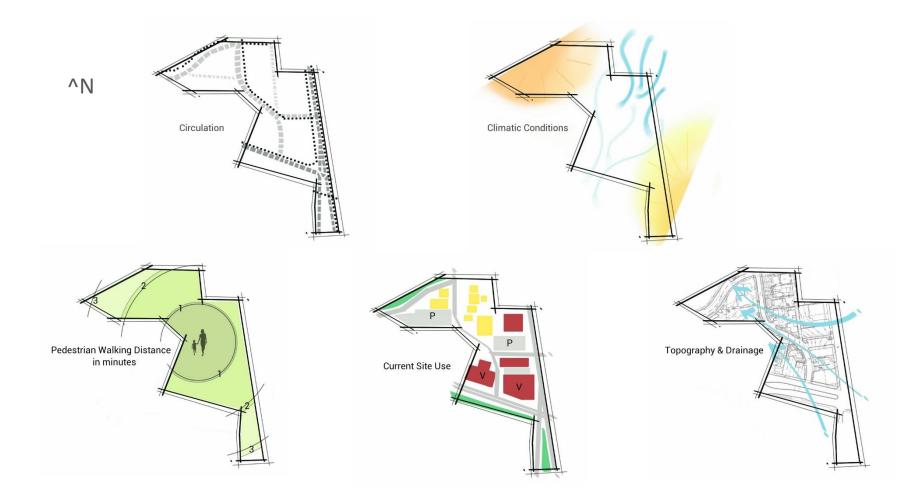

#### Analysis Thumbnails

#### Current Site Layout

#### Little Connectivity

- Sparse
- Automobile Oriented
- Lacks Unity
- No Main Attraction

#### Adjacent to Notable Places

- ✓ Valley Court Park
- ✓ The People's Church
- ✓ Michigan State
  University
- ✓ City Hall
- ✓ Dublin Square