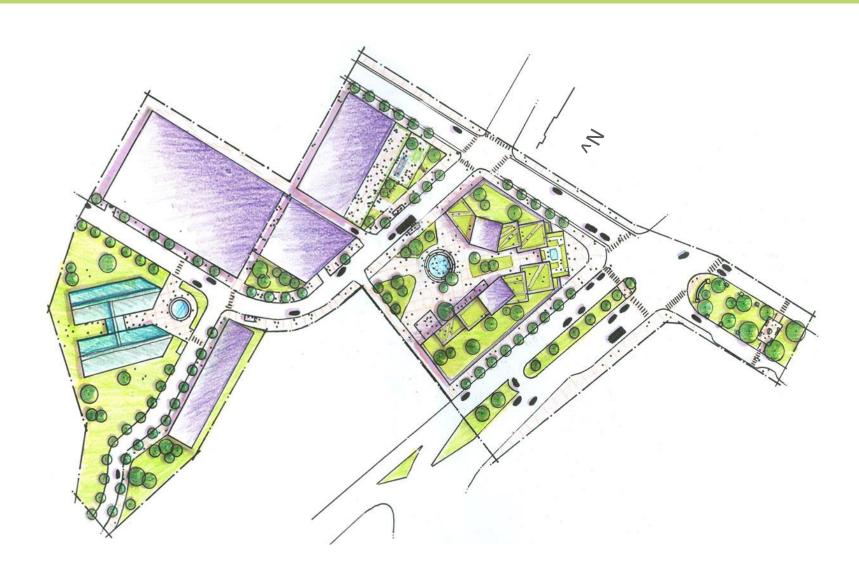

#### Master Plan

#### Program Elements

- Plaza/Arcade
- Beer Garden
- Outdoor Games
- Farmers Market
- Ice Skating
- Pedestrian Walkways
- Open air seating/ Picnic

- Mixed Use Buildings
- On Street Parking
- Public Transit Shelters
- Outdoor Cafe' Space
- Urban Grocery
- Pools and Fountains