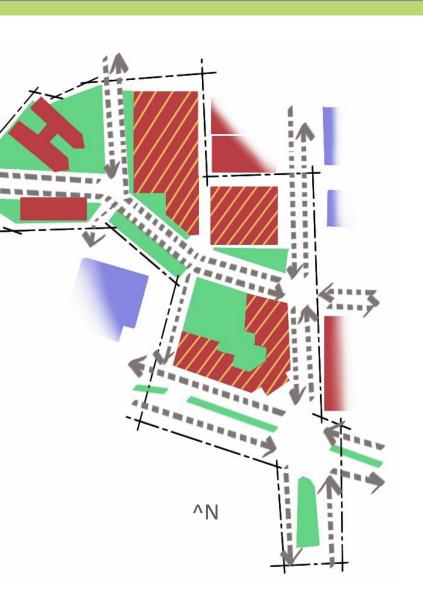

#### Master Plan

#### Program Elements

- Plaza/Arcade
- Beer Garden
- Outdoor Games
- Farmers Market
- Ice Skating
- Pedestrian Walkways
- Open air seating/ Picnic

- Mixed Use Buildings
- On Street Parking
- Public Transit Shelters
- Outdoor Cafe' Space
- Urban Grocery
- Pools and Fountains