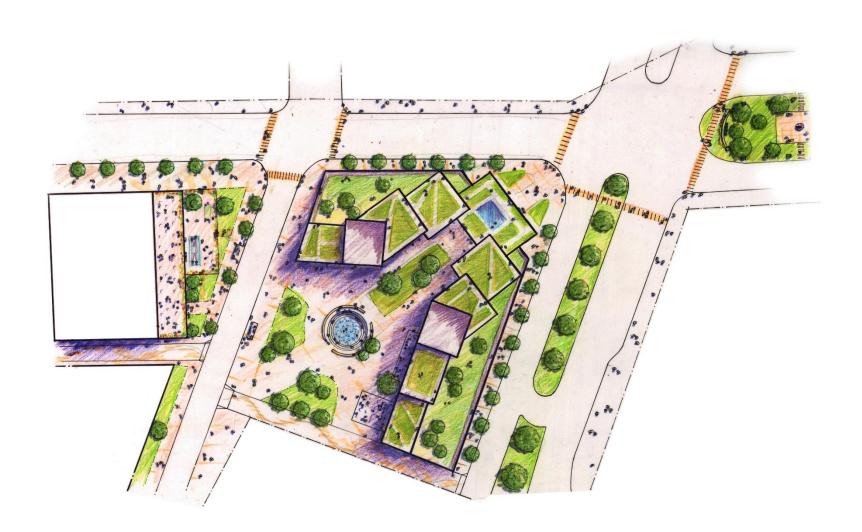

#### Master Plan

#### Program Elements

- Plaza/Arcade
- Beer Garden
- Outdoor Games
- Farmers Market
- Ice Skating
- Pedestrian Walkways
- Open air seating/ Picnic

- Mixed Use Buildings
- On Street Parking
- Public Transit Shelters
- Outdoor Cafe' Space
- Urban Grocery
- Pools and Fountains