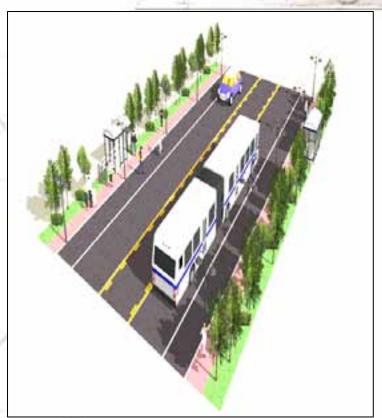

# **Design Guidelines:**

- Road Diets
  - •4 lanes reduced to 3 lanes + bike lanes
  - Pedestrian safe
  - Slows speeds

# **Road Diets:**