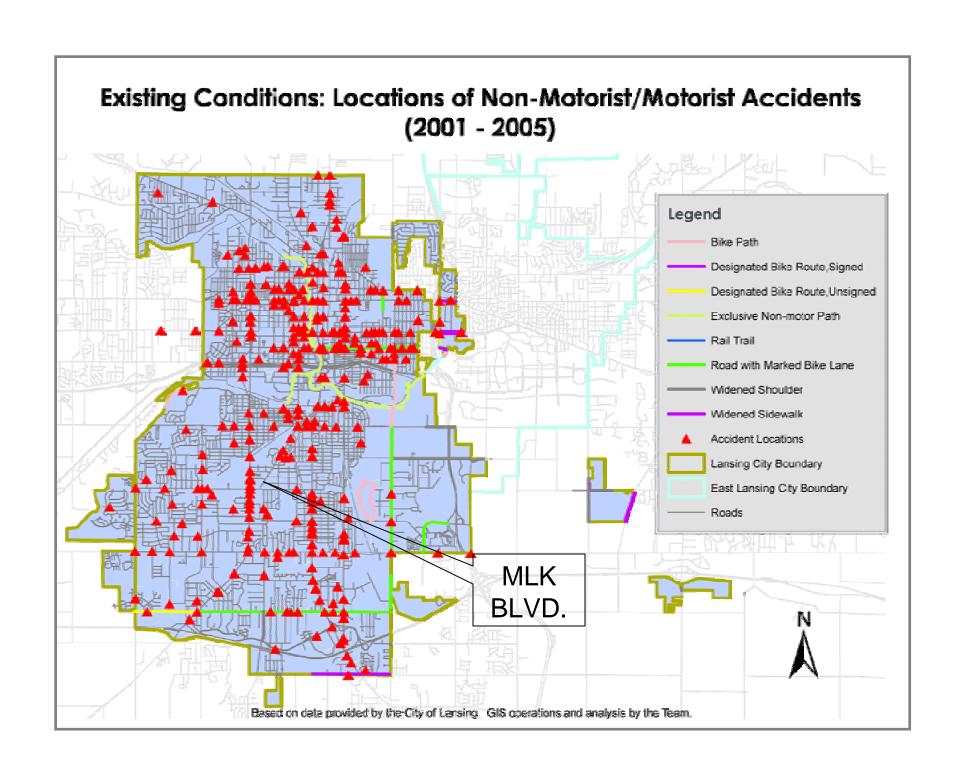

## **Existing Conditions:**

- Electronic database tracking accidents
  - Stored for easy access
  - Improve understanding of recurrent threats to pedestrians and bicyclists