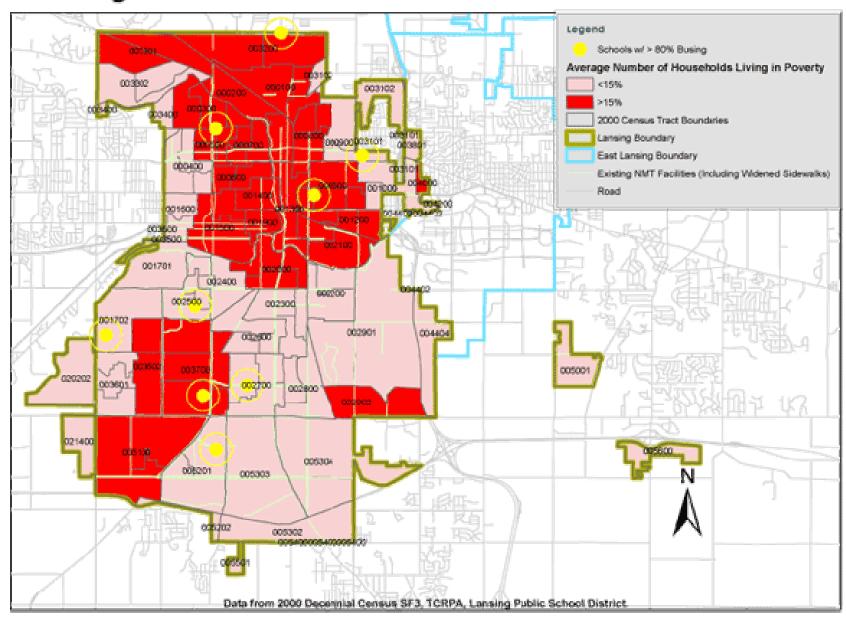

#### **Lansing School District**

- 16,000 Students
  - 60% are not bused to school
- Schools with 80% or more non-bused
  - Mostly elementary schools
  - Areas of high poverty

#### Existing Conditions: Schools with Over 80% of Students Not Bused