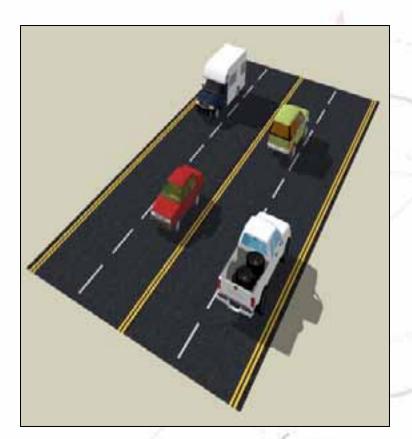

# **Design Guidelines:**

- Road Diets
  - •4 lanes reduced to 3 lanes + bike lanes
  - Pedestrian safe
  - Slows speeds

# **Road Diets:**