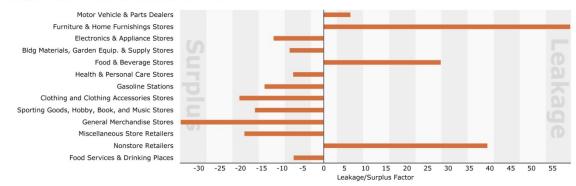

616 S Washington St, Owosso, MI, 48867 Ring: 1 mile radius

Latitude: 42.99182 Longitude: -84.17076

| Top Tapestry Segments                                                                                                                     | Percent     | Demographic Summary         | 2011                    | 201        |
|-------------------------------------------------------------------------------------------------------------------------------------------|-------------|-----------------------------|-------------------------|------------|
| Great Expectations                                                                                                                        | 18.3%       | Population                  | 9,524                   | 9,20       |
| Rustbelt Traditions                                                                                                                       | 14.7%       | Households                  | 3,675                   | 3,5        |
| City Dimensions                                                                                                                           | 13.5%       | Families                    | 2,231                   | 2,1        |
| Simple Living                                                                                                                             | 13.3%       | Median Age                  | 32.5                    | 32         |
| Home Town                                                                                                                                 | 11.2%       | Median Household Income     | \$32,816                | \$36,8     |
|                                                                                                                                           |             | Spending Potential<br>Index | Average Amount<br>Spent | Tot        |
| Apparel and Services                                                                                                                      |             | 46                          | \$1,058.53              | \$3,889,7  |
| Men's                                                                                                                                     |             | 43                          | \$189.29                | \$695,5    |
| Women's                                                                                                                                   |             | 40                          | \$323.27                | \$1,187,9  |
| Children's                                                                                                                                |             | 50                          | \$193.75                | \$711,9    |
| Footwear                                                                                                                                  |             | 33                          | \$131.42                | \$482,9    |
| Watches & Jewelry                                                                                                                         |             | 62                          | \$117.31                | \$431,0    |
| Apparel Products and Services (1)                                                                                                         |             | 114                         | \$103.48                | \$380,2    |
|                                                                                                                                           |             | 114                         | \$105.46                | \$300,Z    |
| Computer                                                                                                                                  |             | 65                          | ¢121.16                 | ¢445 0     |
| Computers and Hardware for Home Use                                                                                                       |             | 64                          | \$121.16                | \$445,2    |
| Software and Accessories for Home Use                                                                                                     | 2           |                             | \$17.57                 | \$64,5     |
| Entertainment & Recreation                                                                                                                |             | 64                          | \$1,998.70              | \$7,344,5  |
| Fees and Admissions                                                                                                                       |             | 60                          | \$362.84                | \$1,333,3  |
| Membership Fees for Clubs (2)                                                                                                             |             | 60                          | \$95.85                 | \$352,1    |
| Fees for Participant Sports, excl. Trip                                                                                                   |             | 61                          | \$62.81                 | \$230,8    |
| Admission to Movie/Theatre/Opera/B                                                                                                        |             | 62                          | \$91.86                 | \$337,5    |
| Admission to Sporting Events, excl. T                                                                                                     | rips        | 63                          | \$36.47                 | \$134,0    |
| Fees for Recreational Lessons                                                                                                             |             | 57                          | \$75.37                 | \$276,9    |
| Dating Services                                                                                                                           |             | 64                          | \$0.48                  | \$1,7      |
| TV/Video/Audio                                                                                                                            |             | 66                          | \$797.06                | \$2,928,9  |
| Community Antenna or Cable TV                                                                                                             |             | 68                          | \$473.24                | \$1,739,0  |
| Televisions                                                                                                                               |             | 63                          | \$118.87                | \$436,7    |
| VCRs, Video Cameras, and DVD Playe                                                                                                        | ers         | 66                          | \$13.06                 | \$47,9     |
| Video Cassettes and DVDs                                                                                                                  |             | 68                          | \$34.67                 | \$127,3    |
| Video and Computer Game Hardware                                                                                                          | and Softwar | e 70                        | \$37.74                 | \$138,6    |
| Satellite Dishes                                                                                                                          |             | 58                          | \$0.71                  | \$2,5      |
| Rental of Video Cassettes and DVDs                                                                                                        |             | 69                          | \$27.38                 | \$100,5    |
| Streaming/Downloaded Video                                                                                                                |             | 64                          | \$0.87                  | \$3,1      |
| Audio (3)                                                                                                                                 |             | 61                          | \$86.20                 | \$316,7    |
| Rental and Repair of TV/Radio/Sound                                                                                                       | Equipment   | 59                          | \$4.35                  | \$15,9     |
| Pets                                                                                                                                      |             | 77                          | \$321.36                | \$1,180,8  |
| Toys and Games (4)                                                                                                                        |             | 66                          | \$93.64                 | \$344,0    |
| Recreational Vehicles and Fees (5)                                                                                                        |             | 51                          | \$160.95                | \$591,4    |
| Sports/Recreation/Exercise Equipment                                                                                                      | (6)         | 49                          | \$86.25                 | \$316,9    |
| Photo Equipment and Supplies (7)                                                                                                          | (-)         | 64                          | \$63.89                 | \$234,7    |
| Reading (8)                                                                                                                               |             | 64                          | \$95.96                 | \$352,6    |
| Catered Affairs (9)                                                                                                                       |             | 70                          | \$16.75                 | \$61,5     |
| Food                                                                                                                                      |             | 66                          | \$4,907.01              | \$18,031,6 |
| Food at Home                                                                                                                              |             | 66                          | \$2,862.67              | \$10,519,3 |
| Bakery and Cereal Products                                                                                                                |             | 66                          | \$383.08                | \$1,407,7  |
| Meats, Poultry, Fish, and Eggs                                                                                                            |             | 66                          | \$665.38                | \$2,445,04 |
| Dairy Products                                                                                                                            |             | 66                          | \$317.96                | \$1,168,4  |
| Fruits and Vegetables                                                                                                                     |             | 65                          | \$491.88                | \$1,807,4  |
| Snacks and Other Food at Home (10)                                                                                                        | 1           | 66                          | \$1,004.37              | \$3,690,7  |
| Food Away from Home                                                                                                                       | ,           | 66                          | \$2,044.34              | \$7,512,2  |
|                                                                                                                                           |             | 68                          |                         |            |
| Alcoholic Beverages                                                                                                                       |             |                             | \$374.27                | \$1,375,3  |
| Nonalcoholic Beverages at Home                                                                                                            |             | 67                          | \$283.65                | \$1,042,3  |
| Note: The Spending Potential Index (SPI) is hou<br>not sum to totals due to rounding.<br>ce: Esri forecasts for 2011 and 2016; Consumer S |             |                             |                         |            |