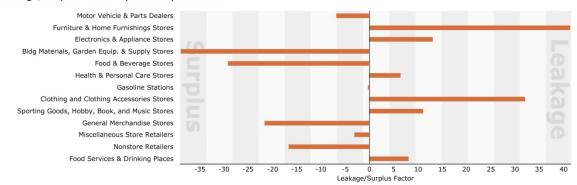

616 S Washington St, Owosso, MI, 48867 Ring: 1 mile radius

Latitude: 42.99182 Longitude: -84.17076

| Top Tapestry Segments                                                                                                                     | Percent     | Demographic Summary         | 2011                    | 201        |
|-------------------------------------------------------------------------------------------------------------------------------------------|-------------|-----------------------------|-------------------------|------------|
| Great Expectations                                                                                                                        | 18.3%       | Population                  | 9,524                   | 9,20       |
| Rustbelt Traditions                                                                                                                       | 14.7%       | Households                  | 3,675                   | 3,5        |
| City Dimensions                                                                                                                           | 13.5%       | Families                    | 2,231                   | 2,1        |
| Simple Living                                                                                                                             | 13.3%       | Median Age                  | 32.5                    | 32         |
| Home Town                                                                                                                                 | 11.2%       | Median Household Income     | \$32,816                | \$36,8     |
|                                                                                                                                           |             | Spending Potential<br>Index | Average Amount<br>Spent | Tot        |
| Apparel and Services                                                                                                                      |             | 46                          | \$1,058.53              | \$3,889,7  |
| Men's                                                                                                                                     |             | 43                          | \$189.29                | \$695,5    |
| Women's                                                                                                                                   |             | 40                          | \$323.27                | \$1,187,9  |
| Children's                                                                                                                                |             | 50                          | \$193.75                | \$711,9    |
| Footwear                                                                                                                                  |             | 33                          | \$131.42                | \$482,9    |
| Watches & Jewelry                                                                                                                         |             | 62                          | \$117.31                | \$431,0    |
| Apparel Products and Services (1)                                                                                                         |             | 114                         | \$103.48                | \$380,2    |
|                                                                                                                                           |             | 114                         | \$105.46                | \$300,Z    |
| Computer                                                                                                                                  |             | 65                          | ¢121.16                 | ¢445 0     |
| Computers and Hardware for Home Use                                                                                                       |             | 64                          | \$121.16                | \$445,2    |
| Software and Accessories for Home Use                                                                                                     | 2           |                             | \$17.57                 | \$64,5     |
| Entertainment & Recreation                                                                                                                |             | 64                          | \$1,998.70              | \$7,344,5  |
| Fees and Admissions                                                                                                                       |             | 60                          | \$362.84                | \$1,333,3  |
| Membership Fees for Clubs (2)                                                                                                             |             | 60                          | \$95.85                 | \$352,1    |
| Fees for Participant Sports, excl. Trip                                                                                                   |             | 61                          | \$62.81                 | \$230,8    |
| Admission to Movie/Theatre/Opera/B                                                                                                        |             | 62                          | \$91.86                 | \$337,5    |
| Admission to Sporting Events, excl. T                                                                                                     | rips        | 63                          | \$36.47                 | \$134,0    |
| Fees for Recreational Lessons                                                                                                             |             | 57                          | \$75.37                 | \$276,9    |
| Dating Services                                                                                                                           |             | 64                          | \$0.48                  | \$1,7      |
| TV/Video/Audio                                                                                                                            |             | 66                          | \$797.06                | \$2,928,9  |
| Community Antenna or Cable TV                                                                                                             |             | 68                          | \$473.24                | \$1,739,0  |
| Televisions                                                                                                                               |             | 63                          | \$118.87                | \$436,7    |
| VCRs, Video Cameras, and DVD Playe                                                                                                        | ers         | 66                          | \$13.06                 | \$47,9     |
| Video Cassettes and DVDs                                                                                                                  |             | 68                          | \$34.67                 | \$127,3    |
| Video and Computer Game Hardware                                                                                                          | and Softwar | e 70                        | \$37.74                 | \$138,6    |
| Satellite Dishes                                                                                                                          |             | 58                          | \$0.71                  | \$2,5      |
| Rental of Video Cassettes and DVDs                                                                                                        |             | 69                          | \$27.38                 | \$100,5    |
| Streaming/Downloaded Video                                                                                                                |             | 64                          | \$0.87                  | \$3,1      |
| Audio (3)                                                                                                                                 |             | 61                          | \$86.20                 | \$316,7    |
| Rental and Repair of TV/Radio/Sound                                                                                                       | Equipment   | 59                          | \$4.35                  | \$15,9     |
| Pets                                                                                                                                      |             | 77                          | \$321.36                | \$1,180,8  |
| Toys and Games (4)                                                                                                                        |             | 66                          | \$93.64                 | \$344,0    |
| Recreational Vehicles and Fees (5)                                                                                                        |             | 51                          | \$160.95                | \$591,4    |
| Sports/Recreation/Exercise Equipment                                                                                                      | (6)         | 49                          | \$86.25                 | \$316,9    |
| Photo Equipment and Supplies (7)                                                                                                          | (-)         | 64                          | \$63.89                 | \$234,7    |
| Reading (8)                                                                                                                               |             | 64                          | \$95.96                 | \$352,6    |
| Catered Affairs (9)                                                                                                                       |             | 70                          | \$16.75                 | \$61,5     |
| Food                                                                                                                                      |             | 66                          | \$4,907.01              | \$18,031,6 |
| Food at Home                                                                                                                              |             | 66                          | \$2,862.67              | \$10,519,3 |
| Bakery and Cereal Products                                                                                                                |             | 66                          | \$383.08                | \$1,407,7  |
| Meats, Poultry, Fish, and Eggs                                                                                                            |             | 66                          | \$665.38                | \$2,445,04 |
| Dairy Products                                                                                                                            |             | 66                          | \$317.96                | \$1,168,4  |
| Fruits and Vegetables                                                                                                                     |             | 65                          | \$491.88                | \$1,807,4  |
| Snacks and Other Food at Home (10)                                                                                                        | 1           | 66                          | \$1,004.37              | \$3,690,7  |
| Food Away from Home                                                                                                                       | ,           | 66                          | \$2,044.34              | \$7,512,2  |
|                                                                                                                                           |             | 68                          |                         |            |
| Alcoholic Beverages                                                                                                                       |             |                             | \$374.27                | \$1,375,3  |
| Nonalcoholic Beverages at Home                                                                                                            |             | 67                          | \$283.65                | \$1,042,3  |
| Note: The Spending Potential Index (SPI) is hou<br>not sum to totals due to rounding.<br>ce: Esri forecasts for 2011 and 2016; Consumer S |             |                             |                         |            |