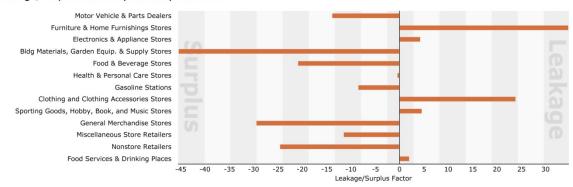

616 S Washington St, Owosso, MI, 48867 Ring: 1 mile radius

Latitude: 42.99182 Longitude: -84.17076

| Top Tapestry Segments                                                                                                                     | Percent     | Demographic Summary         | 2011                    | 201        |
|-------------------------------------------------------------------------------------------------------------------------------------------|-------------|-----------------------------|-------------------------|------------|
| Great Expectations                                                                                                                        | 18.3%       | Population                  | 9,524                   | 9,20       |
| Rustbelt Traditions                                                                                                                       | 14.7%       | Households                  | 3,675                   | 3,5        |
| City Dimensions                                                                                                                           | 13.5%       | Families                    | 2,231                   | 2,1        |
| Simple Living                                                                                                                             | 13.3%       | Median Age                  | 32.5                    | 32         |
| Home Town                                                                                                                                 | 11.2%       | Median Household Income     | \$32,816                | \$36,8     |
|                                                                                                                                           |             | Spending Potential<br>Index | Average Amount<br>Spent | Tot        |
| Apparel and Services                                                                                                                      |             | 46                          | \$1,058.53              | \$3,889,7  |
| Men's                                                                                                                                     |             | 43                          | \$189.29                | \$695,5    |
| Women's                                                                                                                                   |             | 40                          | \$323.27                | \$1,187,9  |
| Children's                                                                                                                                |             | 50                          | \$193.75                | \$711,9    |
| Footwear                                                                                                                                  |             | 33                          | \$131.42                | \$482,9    |
| Watches & Jewelry                                                                                                                         |             | 62                          | \$117.31                | \$431,0    |
| Apparel Products and Services (1)                                                                                                         |             | 114                         | \$103.48                | \$380,2    |
|                                                                                                                                           |             | 114                         | \$105.46                | \$300,Z    |
| Computer                                                                                                                                  |             | 65                          | ¢121.16                 | ¢445 0     |
| Computers and Hardware for Home Use                                                                                                       |             | 64                          | \$121.16                | \$445,2    |
| Software and Accessories for Home Use                                                                                                     | 2           |                             | \$17.57                 | \$64,5     |
| Entertainment & Recreation                                                                                                                |             | 64                          | \$1,998.70              | \$7,344,5  |
| Fees and Admissions                                                                                                                       |             | 60                          | \$362.84                | \$1,333,3  |
| Membership Fees for Clubs (2)                                                                                                             |             | 60                          | \$95.85                 | \$352,1    |
| Fees for Participant Sports, excl. Trip                                                                                                   |             | 61                          | \$62.81                 | \$230,8    |
| Admission to Movie/Theatre/Opera/B                                                                                                        |             | 62                          | \$91.86                 | \$337,5    |
| Admission to Sporting Events, excl. T                                                                                                     | rips        | 63                          | \$36.47                 | \$134,0    |
| Fees for Recreational Lessons                                                                                                             |             | 57                          | \$75.37                 | \$276,9    |
| Dating Services                                                                                                                           |             | 64                          | \$0.48                  | \$1,7      |
| TV/Video/Audio                                                                                                                            |             | 66                          | \$797.06                | \$2,928,9  |
| Community Antenna or Cable TV                                                                                                             |             | 68                          | \$473.24                | \$1,739,0  |
| Televisions                                                                                                                               |             | 63                          | \$118.87                | \$436,7    |
| VCRs, Video Cameras, and DVD Playe                                                                                                        | ers         | 66                          | \$13.06                 | \$47,9     |
| Video Cassettes and DVDs                                                                                                                  |             | 68                          | \$34.67                 | \$127,3    |
| Video and Computer Game Hardware                                                                                                          | and Softwar | e 70                        | \$37.74                 | \$138,6    |
| Satellite Dishes                                                                                                                          |             | 58                          | \$0.71                  | \$2,5      |
| Rental of Video Cassettes and DVDs                                                                                                        |             | 69                          | \$27.38                 | \$100,5    |
| Streaming/Downloaded Video                                                                                                                |             | 64                          | \$0.87                  | \$3,1      |
| Audio (3)                                                                                                                                 |             | 61                          | \$86.20                 | \$316,7    |
| Rental and Repair of TV/Radio/Sound                                                                                                       | Equipment   | 59                          | \$4.35                  | \$15,9     |
| Pets                                                                                                                                      |             | 77                          | \$321.36                | \$1,180,8  |
| Toys and Games (4)                                                                                                                        |             | 66                          | \$93.64                 | \$344,0    |
| Recreational Vehicles and Fees (5)                                                                                                        |             | 51                          | \$160.95                | \$591,4    |
| Sports/Recreation/Exercise Equipment                                                                                                      | (6)         | 49                          | \$86.25                 | \$316,9    |
| Photo Equipment and Supplies (7)                                                                                                          | (-)         | 64                          | \$63.89                 | \$234,7    |
| Reading (8)                                                                                                                               |             | 64                          | \$95.96                 | \$352,6    |
| Catered Affairs (9)                                                                                                                       |             | 70                          | \$16.75                 | \$61,5     |
| Food                                                                                                                                      |             | 66                          | \$4,907.01              | \$18,031,6 |
| Food at Home                                                                                                                              |             | 66                          | \$2,862.67              | \$10,519,3 |
| Bakery and Cereal Products                                                                                                                |             | 66                          | \$383.08                | \$1,407,7  |
| Meats, Poultry, Fish, and Eggs                                                                                                            |             | 66                          | \$665.38                | \$2,445,04 |
| Dairy Products                                                                                                                            |             | 66                          | \$317.96                | \$1,168,4  |
| Fruits and Vegetables                                                                                                                     |             | 65                          | \$491.88                | \$1,807,4  |
| Snacks and Other Food at Home (10)                                                                                                        | 1           | 66                          | \$1,004.37              | \$3,690,7  |
| Food Away from Home                                                                                                                       | ,           | 66                          | \$2,044.34              | \$7,512,2  |
|                                                                                                                                           |             | 68                          |                         |            |
| Alcoholic Beverages                                                                                                                       |             |                             | \$374.27                | \$1,375,3  |
| Nonalcoholic Beverages at Home                                                                                                            |             | 67                          | \$283.65                | \$1,042,3  |
| Note: The Spending Potential Index (SPI) is hou<br>not sum to totals due to rounding.<br>ce: Esri forecasts for 2011 and 2016; Consumer S |             |                             |                         |            |