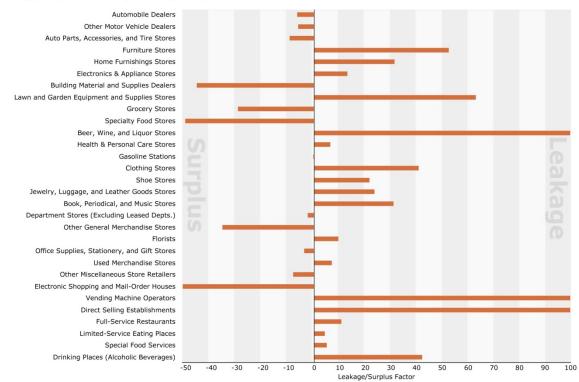

616 S Washington St, Owosso, MI, 48867 Ring: 1 mile radius

Latitude: 42.99182 Longitude: -84.17076

| Top Tapestry Segments                                                                                                                     | Percent     | Demographic Summary         | 2011                    | 201        |
|-------------------------------------------------------------------------------------------------------------------------------------------|-------------|-----------------------------|-------------------------|------------|
| Great Expectations                                                                                                                        | 18.3%       | Population                  | 9,524                   | 9,20       |
| Rustbelt Traditions                                                                                                                       | 14.7%       | Households                  | 3,675                   | 3,5        |
| City Dimensions                                                                                                                           | 13.5%       | Families                    | 2,231                   | 2,1        |
| Simple Living                                                                                                                             | 13.3%       | Median Age                  | 32.5                    | 32         |
| Home Town                                                                                                                                 | 11.2%       | Median Household Income     | \$32,816                | \$36,8     |
|                                                                                                                                           |             | Spending Potential<br>Index | Average Amount<br>Spent | Tot        |
| Apparel and Services                                                                                                                      |             | 46                          | \$1,058.53              | \$3,889,7  |
| Men's                                                                                                                                     |             | 43                          | \$189.29                | \$695,5    |
| Women's                                                                                                                                   |             | 40                          | \$323.27                | \$1,187,9  |
| Children's                                                                                                                                |             | 50                          | \$193.75                | \$711,9    |
| Footwear                                                                                                                                  |             | 33                          | \$131.42                | \$482,9    |
| Watches & Jewelry                                                                                                                         |             | 62                          | \$117.31                | \$431,0    |
| Apparel Products and Services (1)                                                                                                         |             | 114                         | \$103.48                | \$380,2    |
|                                                                                                                                           |             | 114                         | \$105.46                | \$300,Z    |
| Computer                                                                                                                                  |             | 65                          | ¢121.16                 | ¢445 0     |
| Computers and Hardware for Home Use                                                                                                       |             | 64                          | \$121.16                | \$445,2    |
| Software and Accessories for Home Use                                                                                                     | 2           |                             | \$17.57                 | \$64,5     |
| Entertainment & Recreation                                                                                                                |             | 64                          | \$1,998.70              | \$7,344,5  |
| Fees and Admissions                                                                                                                       |             | 60                          | \$362.84                | \$1,333,3  |
| Membership Fees for Clubs (2)                                                                                                             |             | 60                          | \$95.85                 | \$352,1    |
| Fees for Participant Sports, excl. Trip                                                                                                   |             | 61                          | \$62.81                 | \$230,8    |
| Admission to Movie/Theatre/Opera/B                                                                                                        |             | 62                          | \$91.86                 | \$337,5    |
| Admission to Sporting Events, excl. T                                                                                                     | rips        | 63                          | \$36.47                 | \$134,0    |
| Fees for Recreational Lessons                                                                                                             |             | 57                          | \$75.37                 | \$276,9    |
| Dating Services                                                                                                                           |             | 64                          | \$0.48                  | \$1,7      |
| TV/Video/Audio                                                                                                                            |             | 66                          | \$797.06                | \$2,928,9  |
| Community Antenna or Cable TV                                                                                                             |             | 68                          | \$473.24                | \$1,739,0  |
| Televisions                                                                                                                               |             | 63                          | \$118.87                | \$436,7    |
| VCRs, Video Cameras, and DVD Playe                                                                                                        | ers         | 66                          | \$13.06                 | \$47,9     |
| Video Cassettes and DVDs                                                                                                                  |             | 68                          | \$34.67                 | \$127,3    |
| Video and Computer Game Hardware                                                                                                          | and Softwar | e 70                        | \$37.74                 | \$138,6    |
| Satellite Dishes                                                                                                                          |             | 58                          | \$0.71                  | \$2,5      |
| Rental of Video Cassettes and DVDs                                                                                                        |             | 69                          | \$27.38                 | \$100,5    |
| Streaming/Downloaded Video                                                                                                                |             | 64                          | \$0.87                  | \$3,1      |
| Audio (3)                                                                                                                                 |             | 61                          | \$86.20                 | \$316,7    |
| Rental and Repair of TV/Radio/Sound                                                                                                       | Equipment   | 59                          | \$4.35                  | \$15,9     |
| Pets                                                                                                                                      |             | 77                          | \$321.36                | \$1,180,8  |
| Toys and Games (4)                                                                                                                        |             | 66                          | \$93.64                 | \$344,0    |
| Recreational Vehicles and Fees (5)                                                                                                        |             | 51                          | \$160.95                | \$591,4    |
| Sports/Recreation/Exercise Equipment                                                                                                      | (6)         | 49                          | \$86.25                 | \$316,9    |
| Photo Equipment and Supplies (7)                                                                                                          | (-)         | 64                          | \$63.89                 | \$234,7    |
| Reading (8)                                                                                                                               |             | 64                          | \$95.96                 | \$352,6    |
| Catered Affairs (9)                                                                                                                       |             | 70                          | \$16.75                 | \$61,5     |
| Food                                                                                                                                      |             | 66                          | \$4,907.01              | \$18,031,6 |
| Food at Home                                                                                                                              |             | 66                          | \$2,862.67              | \$10,519,3 |
| Bakery and Cereal Products                                                                                                                |             | 66                          | \$383.08                | \$1,407,7  |
| Meats, Poultry, Fish, and Eggs                                                                                                            |             | 66                          | \$665.38                | \$2,445,04 |
| Dairy Products                                                                                                                            |             | 66                          | \$317.96                | \$1,168,4  |
| Fruits and Vegetables                                                                                                                     |             | 65                          | \$491.88                | \$1,807,4  |
| Snacks and Other Food at Home (10)                                                                                                        | 1           | 66                          | \$1,004.37              | \$3,690,7  |
| Food Away from Home                                                                                                                       | ,           | 66                          | \$2,044.34              | \$7,512,2  |
|                                                                                                                                           |             | 68                          |                         |            |
| Alcoholic Beverages                                                                                                                       |             |                             | \$374.27                | \$1,375,3  |
| Nonalcoholic Beverages at Home                                                                                                            |             | 67                          | \$283.65                | \$1,042,3  |
| Note: The Spending Potential Index (SPI) is hou<br>not sum to totals due to rounding.<br>ce: Esri forecasts for 2011 and 2016; Consumer S |             |                             |                         |            |