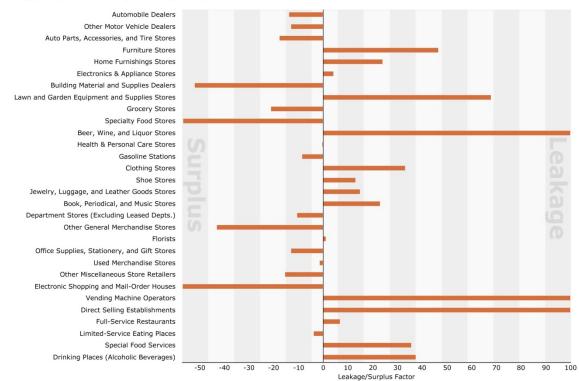

616 S Washington St, Owosso, MI, 48867 Ring: 1 mile radius

Latitude: 42.99182 Longitude: -84.17076

| Top Tapestry Segments                                                                                                                     | Percent     | Demographic Summary         | 2011                    | 201        |
|-------------------------------------------------------------------------------------------------------------------------------------------|-------------|-----------------------------|-------------------------|------------|
| Great Expectations                                                                                                                        | 18.3%       | Population                  | 9,524                   | 9,20       |
| Rustbelt Traditions                                                                                                                       | 14.7%       | Households                  | 3,675                   | 3,5        |
| City Dimensions                                                                                                                           | 13.5%       | Families                    | 2,231                   | 2,1        |
| Simple Living                                                                                                                             | 13.3%       | Median Age                  | 32.5                    | 32         |
| Home Town                                                                                                                                 | 11.2%       | Median Household Income     | \$32,816                | \$36,8     |
|                                                                                                                                           |             | Spending Potential<br>Index | Average Amount<br>Spent | Tot        |
| Apparel and Services                                                                                                                      |             | 46                          | \$1,058.53              | \$3,889,7  |
| Men's                                                                                                                                     |             | 43                          | \$189.29                | \$695,5    |
| Women's                                                                                                                                   |             | 40                          | \$323.27                | \$1,187,9  |
| Children's                                                                                                                                |             | 50                          | \$193.75                | \$711,9    |
| Footwear                                                                                                                                  |             | 33                          | \$131.42                | \$482,9    |
| Watches & Jewelry                                                                                                                         |             | 62                          | \$117.31                | \$431,0    |
| Apparel Products and Services (1)                                                                                                         |             | 114                         | \$103.48                | \$380,2    |
|                                                                                                                                           |             | 114                         | \$105.46                | \$300,Z    |
| Computer                                                                                                                                  |             | 65                          | ¢121.16                 | ¢445 0     |
| Computers and Hardware for Home Use                                                                                                       |             | 64                          | \$121.16                | \$445,2    |
| Software and Accessories for Home Use                                                                                                     | 2           |                             | \$17.57                 | \$64,5     |
| Entertainment & Recreation                                                                                                                |             | 64                          | \$1,998.70              | \$7,344,5  |
| Fees and Admissions                                                                                                                       |             | 60                          | \$362.84                | \$1,333,3  |
| Membership Fees for Clubs (2)                                                                                                             |             | 60                          | \$95.85                 | \$352,1    |
| Fees for Participant Sports, excl. Trip                                                                                                   |             | 61                          | \$62.81                 | \$230,8    |
| Admission to Movie/Theatre/Opera/B                                                                                                        |             | 62                          | \$91.86                 | \$337,5    |
| Admission to Sporting Events, excl. T                                                                                                     | rips        | 63                          | \$36.47                 | \$134,0    |
| Fees for Recreational Lessons                                                                                                             |             | 57                          | \$75.37                 | \$276,9    |
| Dating Services                                                                                                                           |             | 64                          | \$0.48                  | \$1,7      |
| TV/Video/Audio                                                                                                                            |             | 66                          | \$797.06                | \$2,928,9  |
| Community Antenna or Cable TV                                                                                                             |             | 68                          | \$473.24                | \$1,739,0  |
| Televisions                                                                                                                               |             | 63                          | \$118.87                | \$436,7    |
| VCRs, Video Cameras, and DVD Playe                                                                                                        | ers         | 66                          | \$13.06                 | \$47,9     |
| Video Cassettes and DVDs                                                                                                                  |             | 68                          | \$34.67                 | \$127,3    |
| Video and Computer Game Hardware                                                                                                          | and Softwar | e 70                        | \$37.74                 | \$138,6    |
| Satellite Dishes                                                                                                                          |             | 58                          | \$0.71                  | \$2,5      |
| Rental of Video Cassettes and DVDs                                                                                                        |             | 69                          | \$27.38                 | \$100,5    |
| Streaming/Downloaded Video                                                                                                                |             | 64                          | \$0.87                  | \$3,1      |
| Audio (3)                                                                                                                                 |             | 61                          | \$86.20                 | \$316,7    |
| Rental and Repair of TV/Radio/Sound                                                                                                       | Equipment   | 59                          | \$4.35                  | \$15,9     |
| Pets                                                                                                                                      |             | 77                          | \$321.36                | \$1,180,8  |
| Toys and Games (4)                                                                                                                        |             | 66                          | \$93.64                 | \$344,0    |
| Recreational Vehicles and Fees (5)                                                                                                        |             | 51                          | \$160.95                | \$591,4    |
| Sports/Recreation/Exercise Equipment                                                                                                      | (6)         | 49                          | \$86.25                 | \$316,9    |
| Photo Equipment and Supplies (7)                                                                                                          | (-)         | 64                          | \$63.89                 | \$234,7    |
| Reading (8)                                                                                                                               |             | 64                          | \$95.96                 | \$352,6    |
| Catered Affairs (9)                                                                                                                       |             | 70                          | \$16.75                 | \$61,5     |
| Food                                                                                                                                      |             | 66                          | \$4,907.01              | \$18,031,6 |
| Food at Home                                                                                                                              |             | 66                          | \$2,862.67              | \$10,519,3 |
| Bakery and Cereal Products                                                                                                                |             | 66                          | \$383.08                | \$1,407,7  |
| Meats, Poultry, Fish, and Eggs                                                                                                            |             | 66                          | \$665.38                | \$2,445,04 |
| Dairy Products                                                                                                                            |             | 66                          | \$317.96                | \$1,168,4  |
| Fruits and Vegetables                                                                                                                     |             | 65                          | \$491.88                | \$1,807,4  |
| Snacks and Other Food at Home (10)                                                                                                        | 1           | 66                          | \$1,004.37              | \$3,690,7  |
| Food Away from Home                                                                                                                       | ,           | 66                          | \$2,044.34              | \$7,512,2  |
|                                                                                                                                           |             | 68                          |                         |            |
| Alcoholic Beverages                                                                                                                       |             |                             | \$374.27                | \$1,375,3  |
| Nonalcoholic Beverages at Home                                                                                                            |             | 67                          | \$283.65                | \$1,042,3  |
| Note: The Spending Potential Index (SPI) is hou<br>not sum to totals due to rounding.<br>ce: Esri forecasts for 2011 and 2016; Consumer S |             |                             |                         |            |