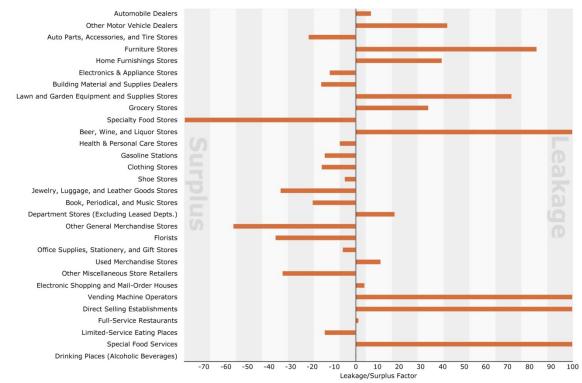

616 S Washington St, Owosso, MI, 48867 Ring: 1 mile radius

Latitude: 42.99182 Longitude: -84.17076

| Top Tapestry Segments                                                                                                                     | Percent     | Demographic Summary         | 2011                    | 201        |
|-------------------------------------------------------------------------------------------------------------------------------------------|-------------|-----------------------------|-------------------------|------------|
| Great Expectations                                                                                                                        | 18.3%       | Population                  | 9,524                   | 9,20       |
| Rustbelt Traditions                                                                                                                       | 14.7%       | Households                  | 3,675                   | 3,5        |
| City Dimensions                                                                                                                           | 13.5%       | Families                    | 2,231                   | 2,1        |
| Simple Living                                                                                                                             | 13.3%       | Median Age                  | 32.5                    | 32         |
| Home Town                                                                                                                                 | 11.2%       | Median Household Income     | \$32,816                | \$36,8     |
|                                                                                                                                           |             | Spending Potential<br>Index | Average Amount<br>Spent | Tot        |
| Apparel and Services                                                                                                                      |             | 46                          | \$1,058.53              | \$3,889,7  |
| Men's                                                                                                                                     |             | 43                          | \$189.29                | \$695,5    |
| Women's                                                                                                                                   |             | 40                          | \$323.27                | \$1,187,9  |
| Children's                                                                                                                                |             | 50                          | \$193.75                | \$711,9    |
| Footwear                                                                                                                                  |             | 33                          | \$131.42                | \$482,9    |
| Watches & Jewelry                                                                                                                         |             | 62                          | \$117.31                | \$431,0    |
| Apparel Products and Services (1)                                                                                                         |             | 114                         | \$103.48                | \$380,2    |
|                                                                                                                                           |             | 114                         | \$105.46                | \$300,Z    |
| Computer                                                                                                                                  |             | 65                          | ¢121.16                 | ¢445 0     |
| Computers and Hardware for Home Use                                                                                                       |             | 64                          | \$121.16                | \$445,2    |
| Software and Accessories for Home Use                                                                                                     | 2           |                             | \$17.57                 | \$64,5     |
| Entertainment & Recreation                                                                                                                |             | 64                          | \$1,998.70              | \$7,344,5  |
| Fees and Admissions                                                                                                                       |             | 60                          | \$362.84                | \$1,333,3  |
| Membership Fees for Clubs (2)                                                                                                             |             | 60                          | \$95.85                 | \$352,1    |
| Fees for Participant Sports, excl. Trip                                                                                                   |             | 61                          | \$62.81                 | \$230,8    |
| Admission to Movie/Theatre/Opera/B                                                                                                        |             | 62                          | \$91.86                 | \$337,5    |
| Admission to Sporting Events, excl. T                                                                                                     | rips        | 63                          | \$36.47                 | \$134,0    |
| Fees for Recreational Lessons                                                                                                             |             | 57                          | \$75.37                 | \$276,9    |
| Dating Services                                                                                                                           |             | 64                          | \$0.48                  | \$1,7      |
| TV/Video/Audio                                                                                                                            |             | 66                          | \$797.06                | \$2,928,9  |
| Community Antenna or Cable TV                                                                                                             |             | 68                          | \$473.24                | \$1,739,0  |
| Televisions                                                                                                                               |             | 63                          | \$118.87                | \$436,7    |
| VCRs, Video Cameras, and DVD Playe                                                                                                        | ers         | 66                          | \$13.06                 | \$47,9     |
| Video Cassettes and DVDs                                                                                                                  |             | 68                          | \$34.67                 | \$127,3    |
| Video and Computer Game Hardware                                                                                                          | and Softwar | e 70                        | \$37.74                 | \$138,6    |
| Satellite Dishes                                                                                                                          |             | 58                          | \$0.71                  | \$2,5      |
| Rental of Video Cassettes and DVDs                                                                                                        |             | 69                          | \$27.38                 | \$100,5    |
| Streaming/Downloaded Video                                                                                                                |             | 64                          | \$0.87                  | \$3,1      |
| Audio (3)                                                                                                                                 |             | 61                          | \$86.20                 | \$316,7    |
| Rental and Repair of TV/Radio/Sound                                                                                                       | Equipment   | 59                          | \$4.35                  | \$15,9     |
| Pets                                                                                                                                      |             | 77                          | \$321.36                | \$1,180,8  |
| Toys and Games (4)                                                                                                                        |             | 66                          | \$93.64                 | \$344,0    |
| Recreational Vehicles and Fees (5)                                                                                                        |             | 51                          | \$160.95                | \$591,4    |
| Sports/Recreation/Exercise Equipment                                                                                                      | (6)         | 49                          | \$86.25                 | \$316,9    |
| Photo Equipment and Supplies (7)                                                                                                          | (-)         | 64                          | \$63.89                 | \$234,7    |
| Reading (8)                                                                                                                               |             | 64                          | \$95.96                 | \$352,6    |
| Catered Affairs (9)                                                                                                                       |             | 70                          | \$16.75                 | \$61,5     |
| Food                                                                                                                                      |             | 66                          | \$4,907.01              | \$18,031,6 |
| Food at Home                                                                                                                              |             | 66                          | \$2,862.67              | \$10,519,3 |
| Bakery and Cereal Products                                                                                                                |             | 66                          | \$383.08                | \$1,407,7  |
| Meats, Poultry, Fish, and Eggs                                                                                                            |             | 66                          | \$665.38                | \$2,445,04 |
| Dairy Products                                                                                                                            |             | 66                          | \$317.96                | \$1,168,4  |
| Fruits and Vegetables                                                                                                                     |             | 65                          | \$491.88                | \$1,807,4  |
| Snacks and Other Food at Home (10)                                                                                                        | 1           | 66                          | \$1,004.37              | \$3,690,7  |
| Food Away from Home                                                                                                                       | ,           | 66                          | \$2,044.34              | \$7,512,2  |
|                                                                                                                                           |             | 68                          |                         |            |
| Alcoholic Beverages                                                                                                                       |             |                             | \$374.27                | \$1,375,3  |
| Nonalcoholic Beverages at Home                                                                                                            |             | 67                          | \$283.65                | \$1,042,3  |
| Note: The Spending Potential Index (SPI) is hou<br>not sum to totals due to rounding.<br>ce: Esri forecasts for 2011 and 2016; Consumer S |             |                             |                         |            |