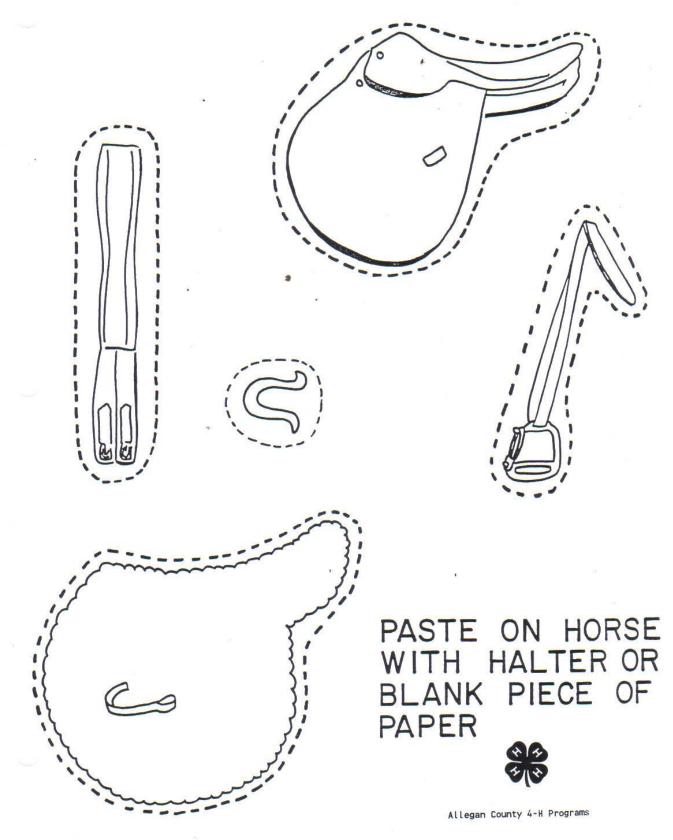

WORD LIST: BIT BROW BAND CROWN CHEEK PIECES

-

NOSE BAND REINS THROAT LATCH

Tack is the equipment used on a horse.

Color and cut out the tack on the next page.

Put the tack you want to use on the horse below.