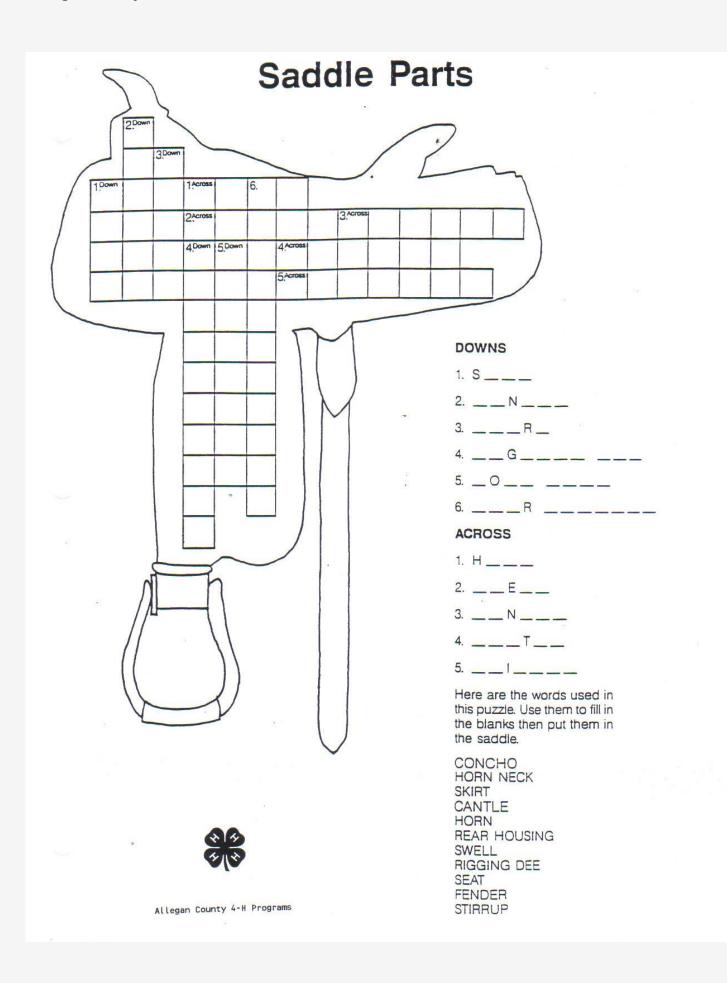

## KNOW YOUR SADDLE FLANK CINCHA -- CONNECTOR STRAP SADDLE SERIAL NO. FLANK CINCHA BODY CENTER SEAL OF QUALITY TUNNEL LOOP LEATHER REAR RIGGING DEE CANTLE FLANK BILLET SIDE JOCKEY -SKIRT CANTLE FRONT SEAT BACK JOCKEY Allegan County 4-H Programs 3 1 6 W E FRONT GIRTH HORN NECK STIRRUP LEATHER TIE STRAP HOLDER TIE STRAP HORN CAP STIRRUP HOBBLE STIRRUP RIGGING -TREAD COVER FLEECE FENDER FORK OR JOCKEY FRONT SWELL FRONT GULLET