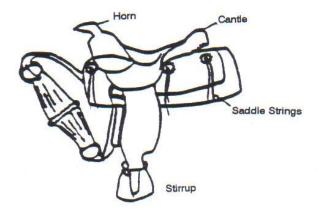

## KNOW YOUR SADDLE FLANK CINCHA -- CONNECTOR STRAP SADDLE SERIAL NO. FLANK CINCHA BODY CENTER SEAL OF QUALITY TUNNEL LOOP LEATHER REAR RIGGING DEE CANTLE FLANK BILLET SIDE JOCKEY -SKIRT CANTLE FRONT SEAT BACK JOCKEY Allegan County 4-H Programs 3 1 6 W E FRONT GIRTH HORN NECK STIRRUP LEATHER TIE STRAP HOLDER TIE STRAP HORN CAP STIRRUP HOBBLE STIRRUP RIGGING -TREAD COVER FLEECE FENDER FORK OR JOCKEY FRONT SWELL FRONT GULLET