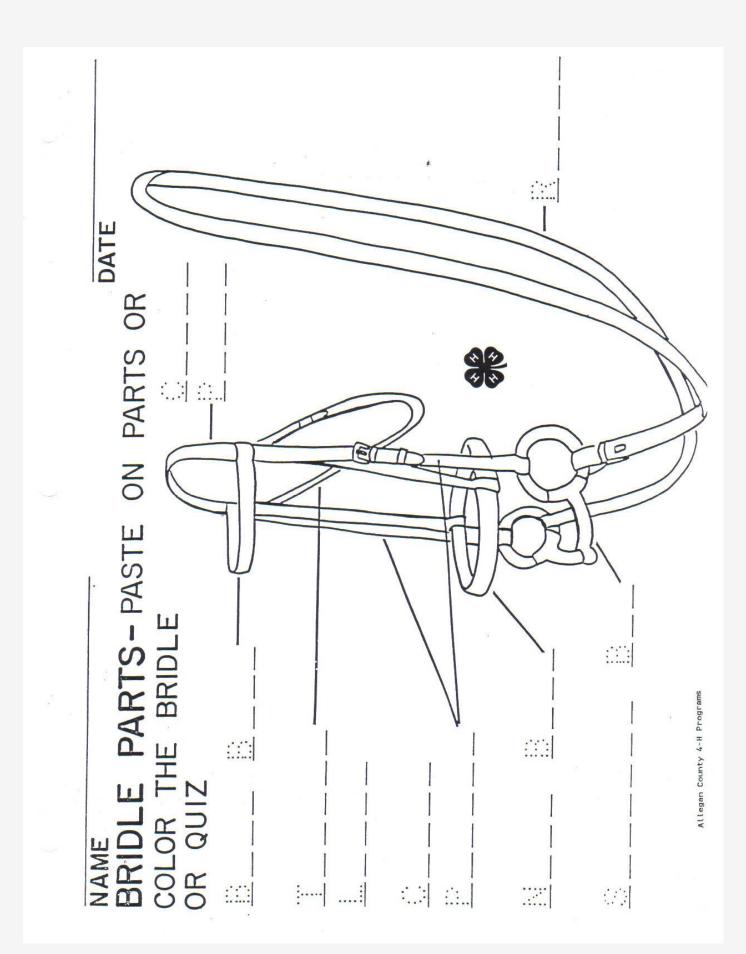

# CUT OUT SADDLE PARTS

DATE BRIDLE PARTS- DRAW A LINE TO: Allegan County 4-H Programs THROAT LATCH CROWN PIECE SNAFFLE BIT BROW BAND NOSE BAND REINS NAME

PASTE ON A BLANK PIECE OF PAPER OR ON BRIDLE "PASTE ON" PAGE