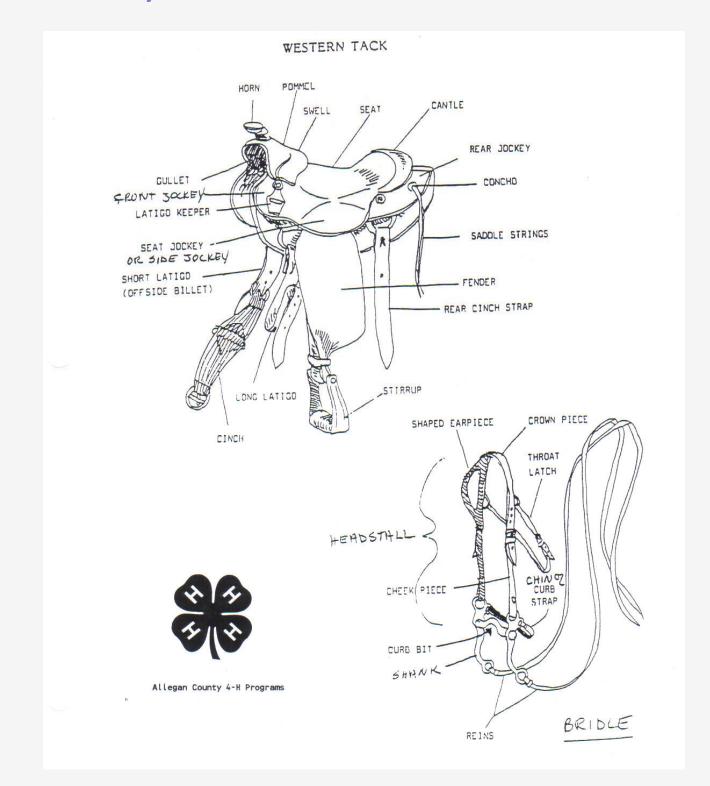

### PARTS OF TACK

Your tack (the equipment you use for riding) should be fitted to you and to your horse. It need not be fancy or expensive but should be safe and well cared for. The way you take care of your equipment and your ability to talk about it and use it properly will show if you are a horseman or not. Tack comes in a variety of forms. Be familiar with the names and use of the kind you have.

## KNOW YOUR SADDLE FLANK CINCHA -- CONNECTOR STRAP SADDLE SERIAL NO. FLANK CINCHA BODY CENTER SEAL OF QUALITY TUNNEL LOOP LEATHER REAR RIGGING DEE CANTLE FLANK BILLET SIDE JOCKEY -SKIRT CANTLE FRONT SEAT BACK JOCKEY Allegan County 4-H Programs 3 1 6 W E FRONT GIRTH HORN NECK STIRRUP LEATHER TIE STRAP HOLDER TIE STRAP HORN CAP STIRRUP HOBBLE STIRRUP RIGGING -TREAD COVER FLEECE FENDER FORK OR JOCKEY FRONT SWELL FRONT GULLET