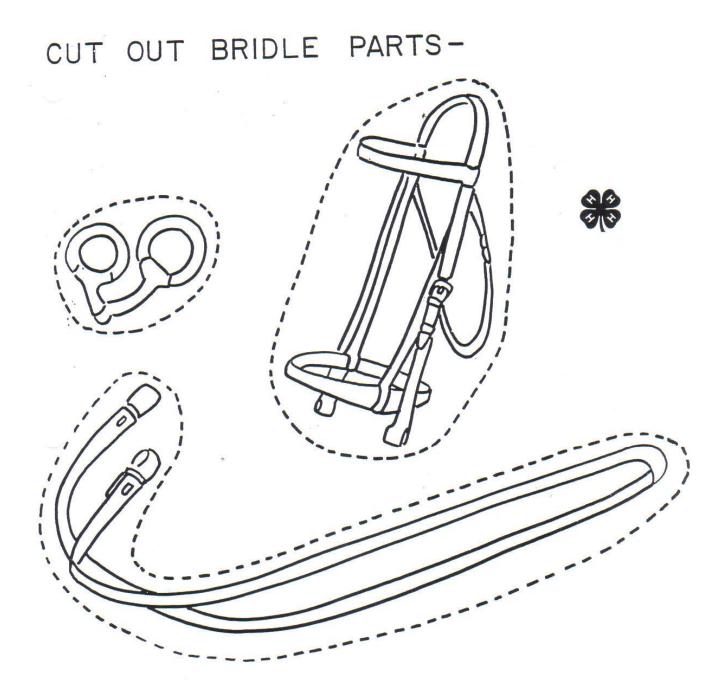

WORD LIST: BIT BROW BAND CROWN CHEEK PIECES

-

NOSE BAND REINS THROAT LATCH

Tack is the equipment used on a horse.

Color and cut out the tack on the next page.

Put the tack you want to use on the horse below.