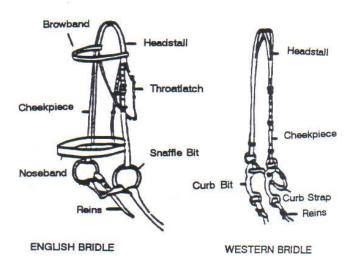

#### **Bridles and Bits:**

A bridle is a head harness for guiding a horse. It consists of headstall, bit and reins.

The headstall should be of strong leather narrow in width to cut down on weight.

The bit should be as light and as mild as is necessary to maintain control of the horse.

Wash the bit regularly to remove the debris that accumulates from the horse's mouth.

There are two main styles of bits.

0--0

A snaffle bit works by simply pulling on the corners of the horse's mouth.

A curb bit works by leverage of a curb strap or chain under the horse's chin as well as the bit pressure in the mouth.

Variations in checkpieces and mouthpiece allow many different combinations