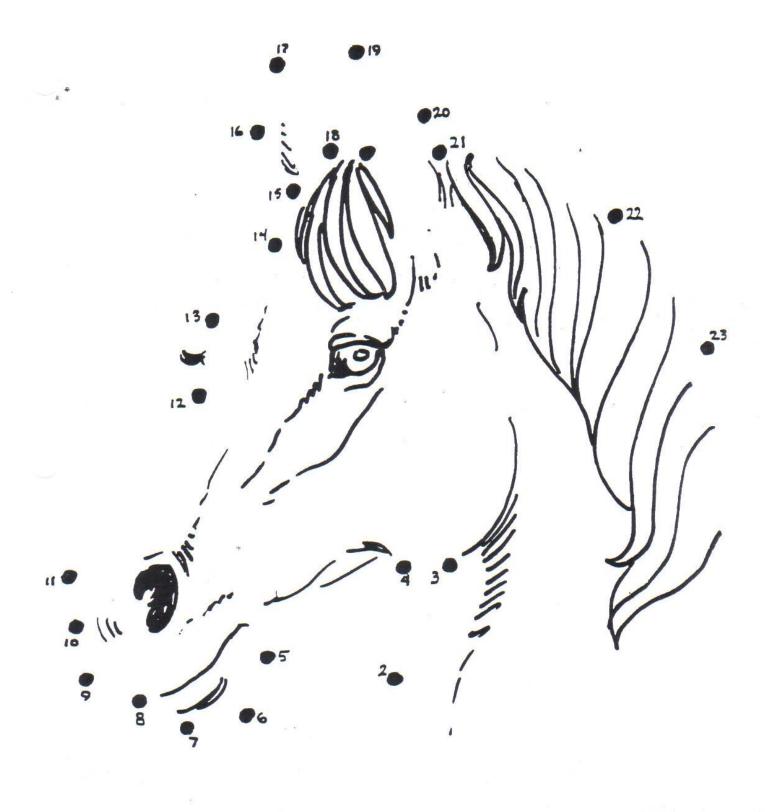

## Color By Number To See The Mystery Picture!

1=Red 2=Blue 3=Orange/Brown 4=Black 5=Yellow

Connect the dots!

Allegan County 4-H Programs

Connect the dots!