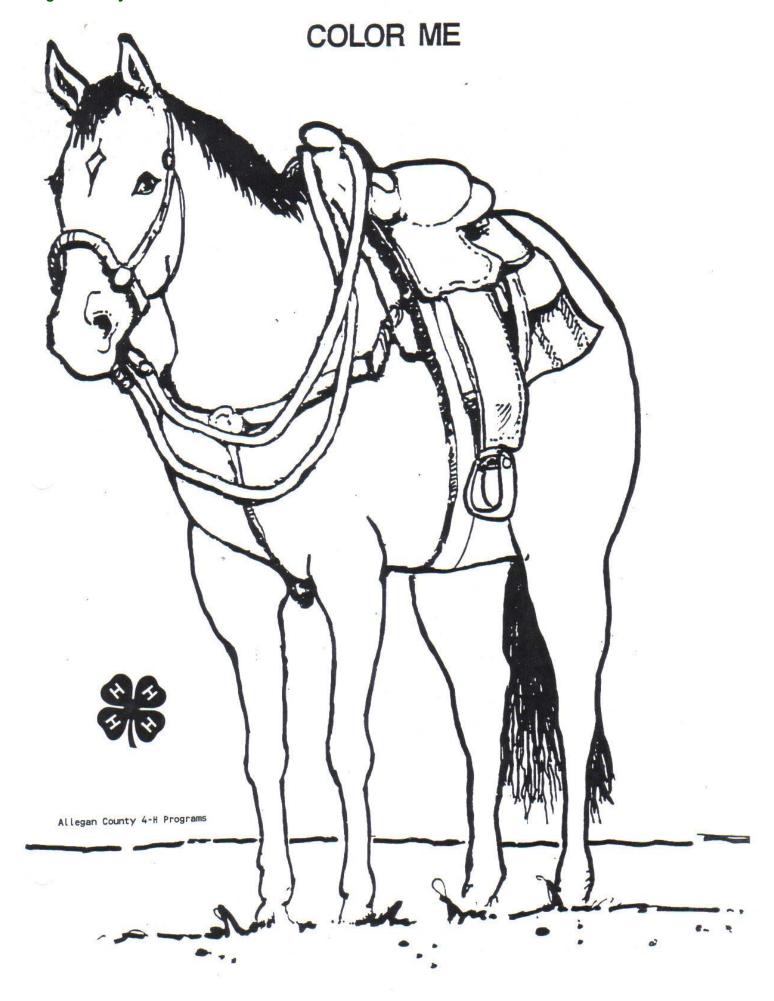

#### A PAINT by Numbers!

1=Brown 2=White 3=Black 4=Grey 5=Green

## Color By Number To See The Mystery Picture!

1=Red 2=Blue 3=Orange/Brown 4=Black 5=Yellow

Connect the dots!

Allegan County 4-H Programs

Connect the dots!