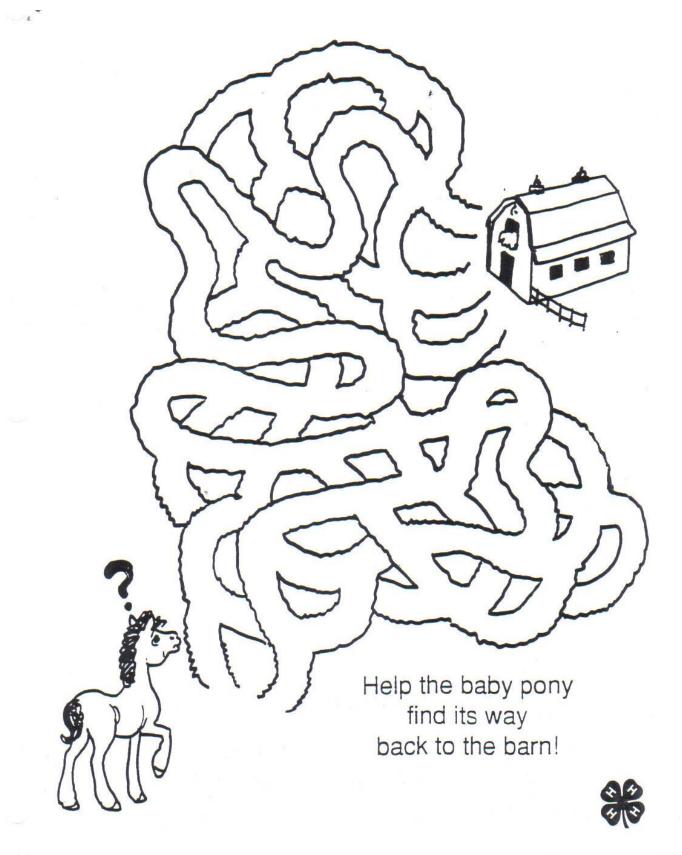

ty 4-H Programs

COWBOYS, BRAND, BUNKS, LASSO, HAT, SPURS, PONY, CATTLE, TALES, CAMP, HERD, STAMPEDE, BEANS, RANGE, SONGS

#### A PAINT by Numbers!

1=Brown 2=White 3=Black 4=Grey 5=Green





## Color By Number To See The Mystery Picture!

1=Red 2=Blue 3=Orange/Brown 4=Black 5=Yellow





Connect the dots!



Allegan County 4-H Programs





Connect the dots!

#### Unscramble the words:

| SHREOS  |    | 10 N |
|---------|----|------|
| NOYP    |    |      |
| DASELD  |    | 2    |
| RINAG   |    |      |
| NALBEKT | *1 |      |
| FOHO    |    |      |
| LEBIRD  | 8  |      |
|         |    |      |

There are 13 words hidden in the saddle blanket—can you find them? Look up & down. backward, forward and diagonally!



ROPE SADDLE TACK HORSE BARN OATS BIT PONY STRAW HAY FOAL HALTER STALL



#### **Connect The Dots!**