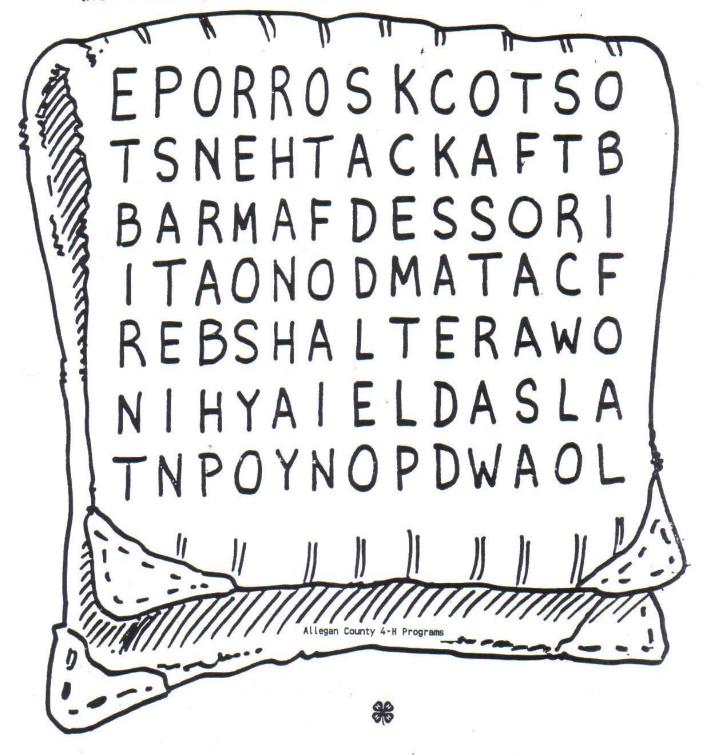

There are 13 words hidden in the saddle blanket—can you find them? Look up & down. backward, forward and diagonally!

ROPE SADDLE TACK HORSE BARN OATS BIT PONY STRAW HAY FOAL HALTER STALL