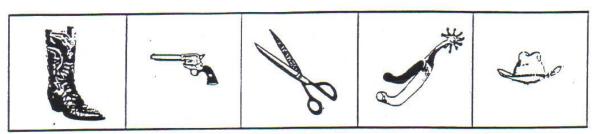

### Put an X on the box that does not belong with the group.

Row 1

Things A Cowboy Wears

Row 2

Things to put on a horse

Row 3

Kinds of Horses

Row 4