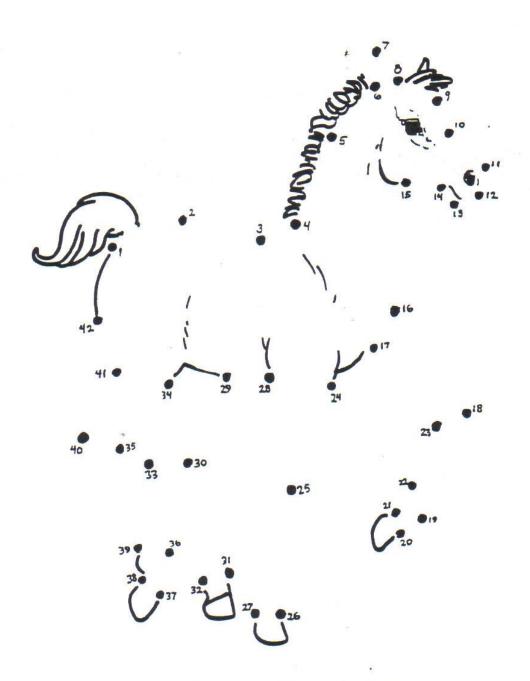

## Color By Number To See The Mystery Picture!

1=Red 2=Blue 3=Orange/Brown 4=Black 5=Yellow

Connect the dots!

Allegan County 4-H Programs

Connect the dots!

#### **Connect The Dots!**