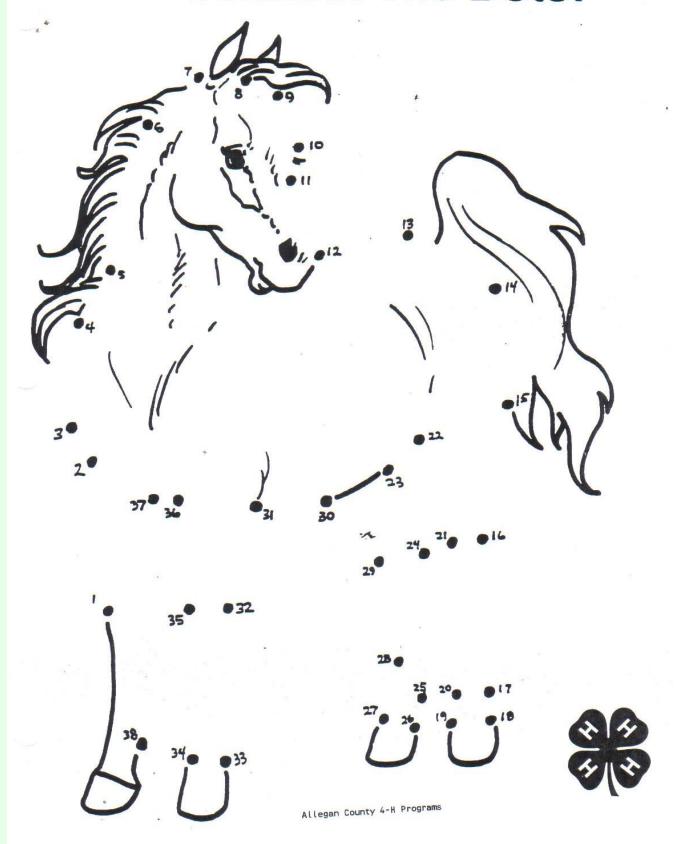

## Color By Number To See The Mystery Picture!

1=Red 2=Blue 3=Orange/Brown 4=Black 5=Yellow

Connect the dots!

Allegan County 4-H Programs

Connect the dots!