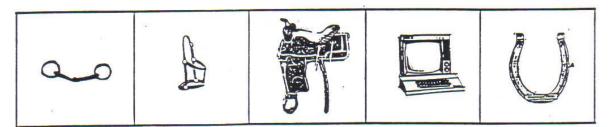

### Put an X on the box that does not belong with the group.

Row 1

Things A Cowboy Wears

Row 2

Things to put on a horse

Row 3

Kinds of Horses

Row 4