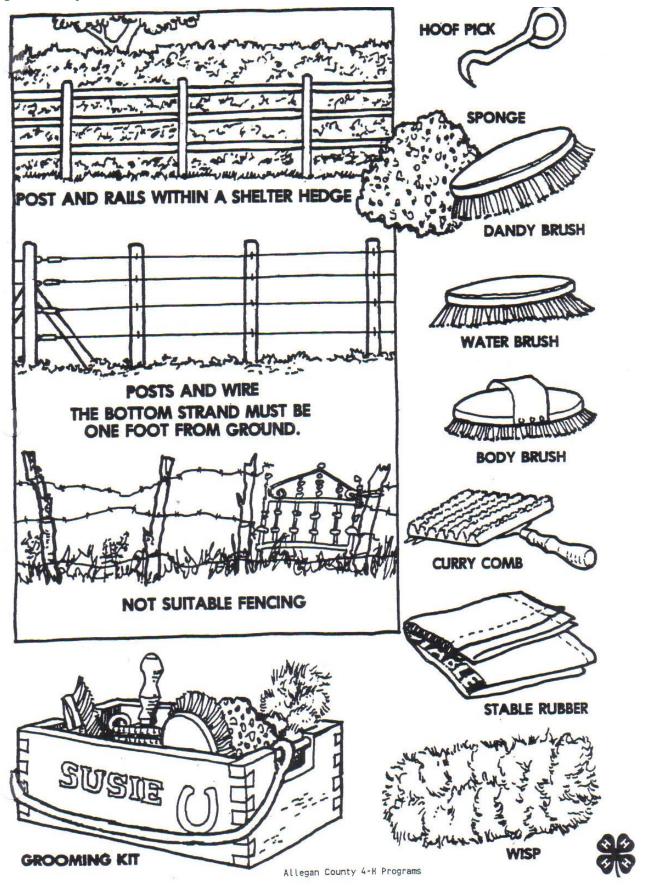

## Grooming Tool Uses

Draw a line to match the grooming tool with what it does.

Cleans the hooves (feet)

Loosens mud and hair

Brushes the face and legs

Brushes away loosened dirt and hair

Allegan County 4-H Programs

### Grooming Tools and Their Uses (continued)

Draw a line to match the grooming tool with what it does.

Cuts off long hairs from legs, muzzle, and ears

Removes sweat and water from the horse's body

Removes tangles from the mane and tail

GROOMING

GROOMING TOOLS-CUT OUT AND PASTE ON GROOMING TOOL "PASTE ON" PAGE ABOVE THE CORRECT NAME

HOOF PICK

BODY BRUSH

- SOFT-

RUBBER CURRY COMB

-HARD-

DANDY BRUSH

## PASTE CUTOUTS OF GROOMING TOOLS ABOVE THE CORRECT NAME

•

SWEAT SCRAPER

MANE/TAIL COMB

CLIPPERS

RUBBER CURRY STABLE RUBBER COMB

HOOF PICK

DANDY BRUSH SHEDDING BLADE BODY BRUSH