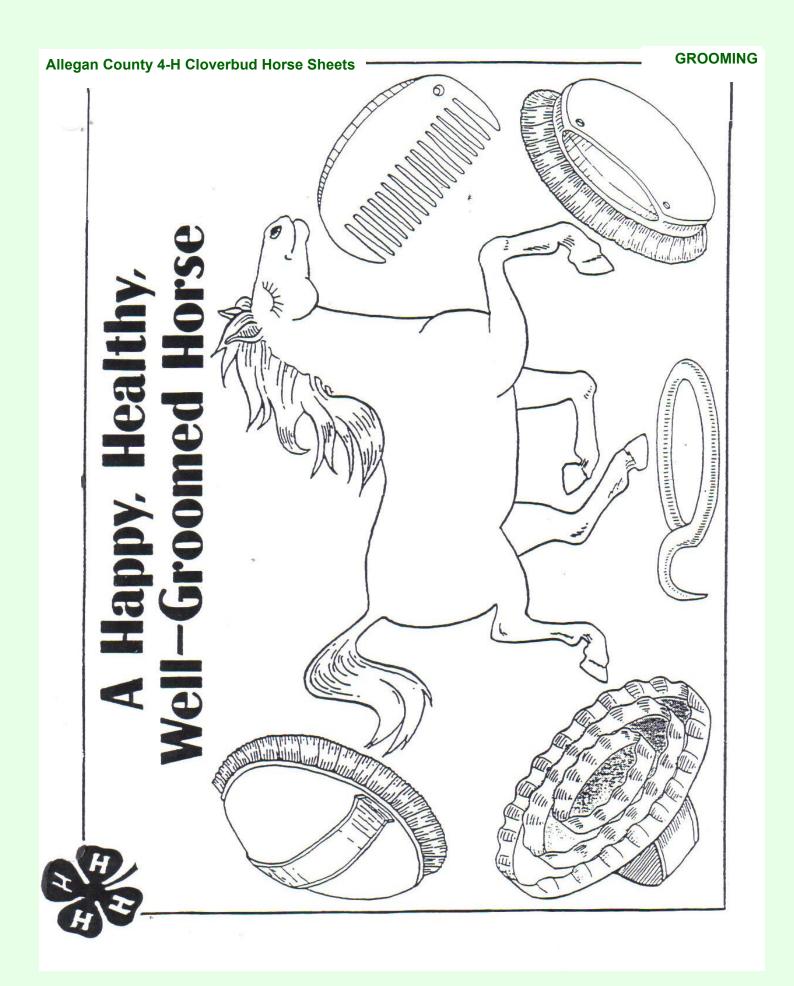

## Grooming Tool Uses

Draw a line to match the grooming tool with what it does.

Cleans the hooves (feet)

Loosens mud and hair

Brushes the face and legs

Brushes away loosened dirt and hair

Allegan County 4-H Programs