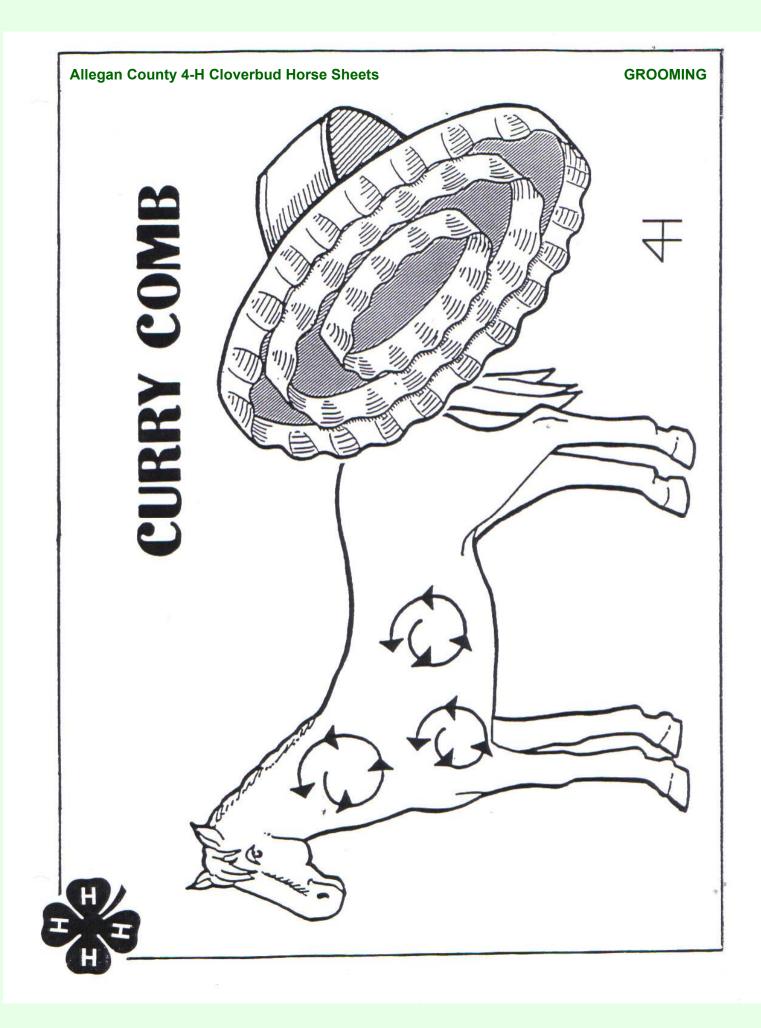

## Grooming Tool Uses

Draw a line to match the grooming tool with what it does.

Cleans the hooves (feet)

Loosens mud and hair

Brushes the face and legs

Brushes away loosened dirt and hair

Allegan County 4-H Programs