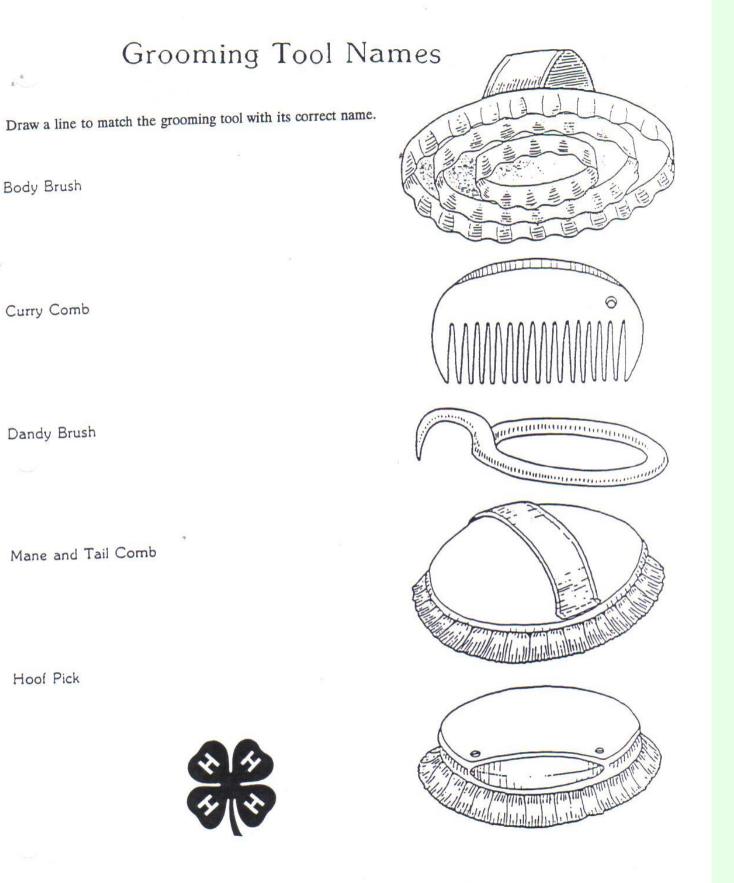

## Grooming Tool Uses

Draw a line to match the grooming tool with what it does.

Cleans the hooves (feet)

Loosens mud and hair

Brushes the face and legs

Brushes away loosened dirt and hair

Allegan County 4-H Programs

### Grooming Tools and Their Uses (continued)

Draw a line to match the grooming tool with what it does.

Cuts off long hairs from legs, muzzle, and ears

Removes sweat and water from the horse's body

Removes tangles from the mane and tail