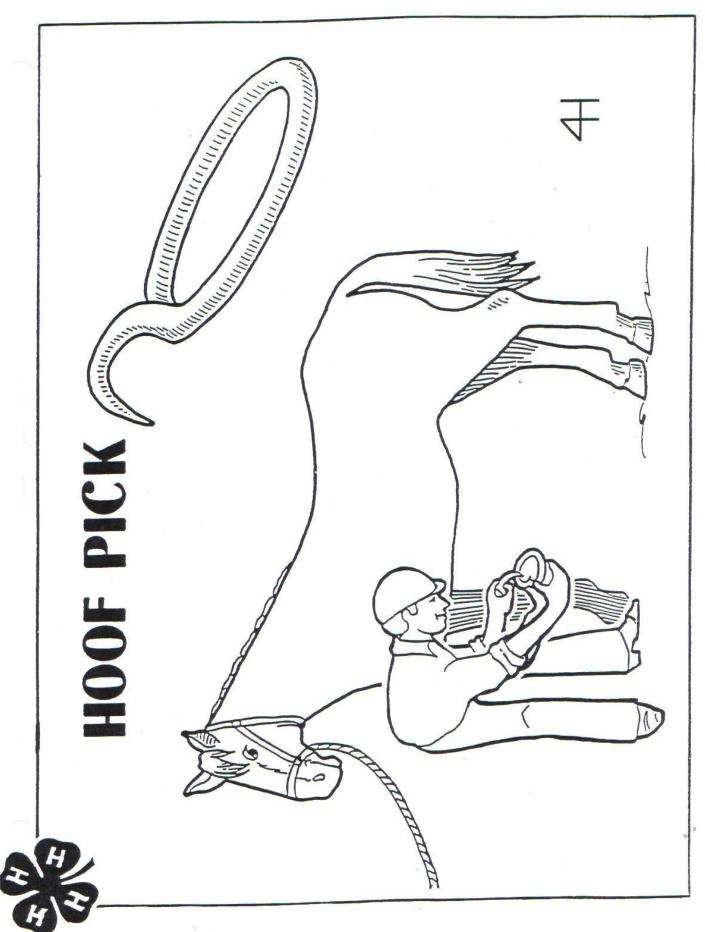

GROOMING

GROOMING TOOLS-CUT OUT AND PASTE ON GROOMING TOOL "PASTE ON" PAGE ABOVE THE CORRECT NAME

HOOF PICK

BODY BRUSH

- SOFT-

RUBBER CURRY COMB

-HARD-

DANDY BRUSH

## PASTE CUTOUTS OF GROOMING TOOLS ABOVE THE CORRECT NAME

•

SWEAT SCRAPER

MANE/TAIL COMB

CLIPPERS

RUBBER CURRY STABLE RUBBER COMB

HOOF PICK

DANDY BRUSH SHEDDING BLADE BODY BRUSH