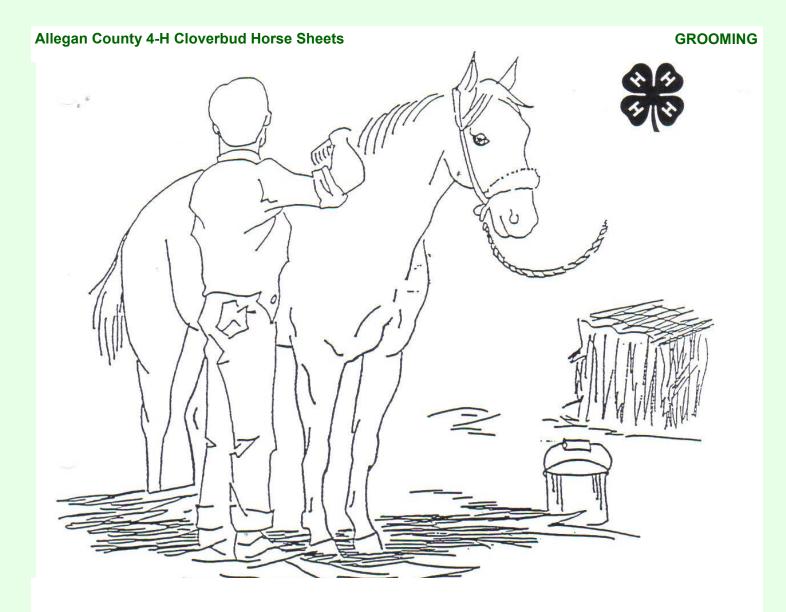

GROOMING MITT

BOT EGG KNIFE

WASHER/GROOMER

Do you feel healthy and happy after taking a bath? Horses feel good too after they are groomed. Brushing helps circulation of the blood. Another good reason for grooming is to search for signs of injury or illness.