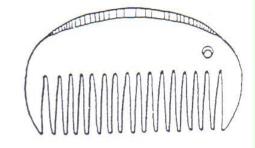

GROOMING

GROOMING TOOLS-CUT OUT AND PASTE ON GROOMING TOOL "PASTE ON" PAGE ABOVE THE CORRECT NAME

HOOF PICK

BODY BRUSH

- SOFT-

RUBBER CURRY COMB

-HARD-

DANDY BRUSH

MANE/TAIL

COMB

SHEDDING BLADE

WASHER/GROOMER

GROOMING MITT

BOT EGG

CLIPPERS

GROOMING