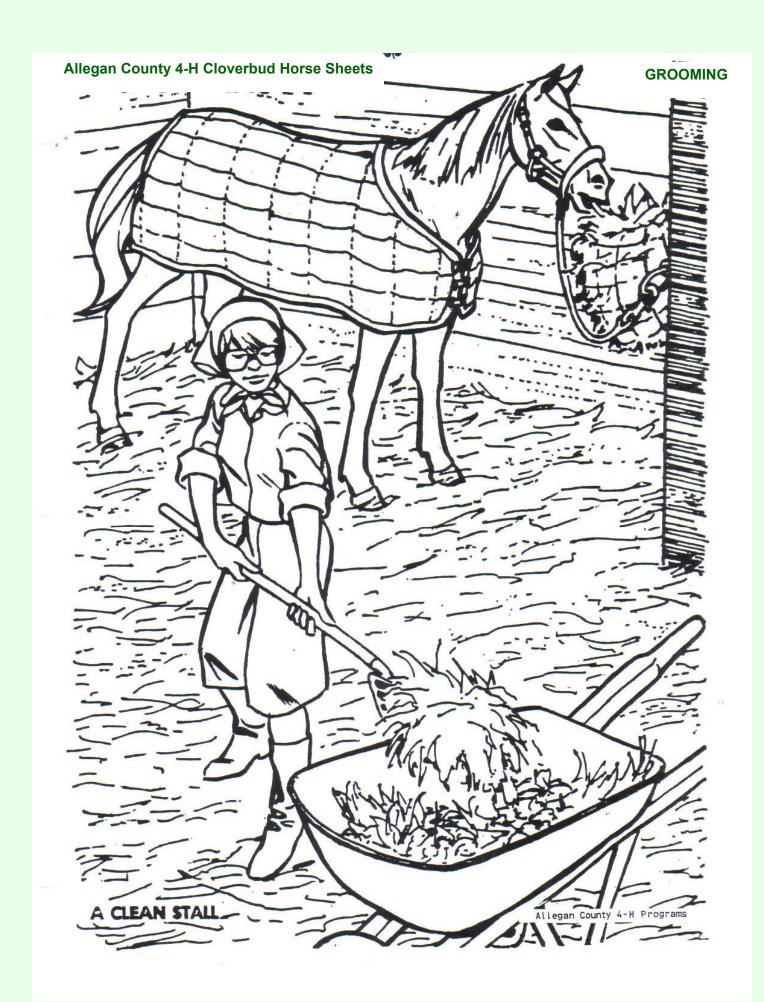

# Allegan County 4-H Cloverbud Horse Sheets GROOMING

Michigan State University Extension programs and materials are open to all without regard to race, color, national origin, gender, religion, age, disability, political beliefs, sexual orientation, marital status, or family status.

#### GROOMING

Allegan County 4-H Programs