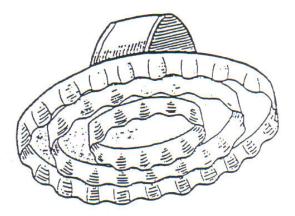

GROOMING

GROOMING TOOLS-CUT OUT AND PASTE ON GROOMING TOOL "PASTE ON" PAGE ABOVE THE CORRECT NAME

HOOF PICK

BODY BRUSH

- SOFT-

RUBBER CURRY COMB

-HARD-

DANDY BRUSH

MANE/TAIL

COMB

SHEDDING BLADE

WASHER/GROOMER

GROOMING MITT

BOT EGG

CLIPPERS

GROOMING