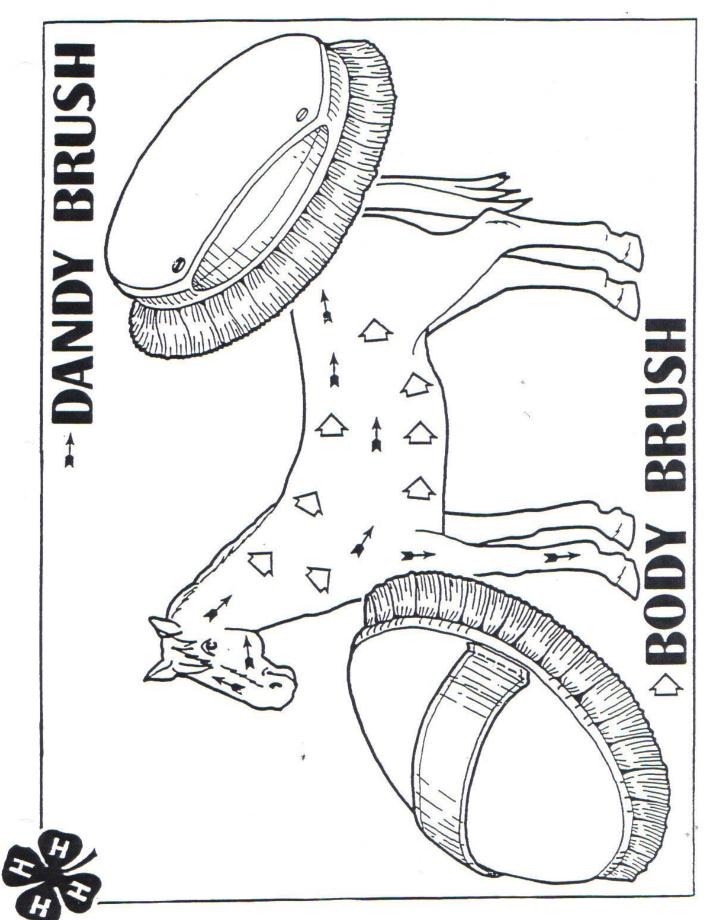

## Grooming Tool Uses

Draw a line to match the grooming tool with what it does.

Cleans the hooves (feet)

Loosens mud and hair

Brushes the face and legs

Brushes away loosened dirt and hair

Allegan County 4-H Programs