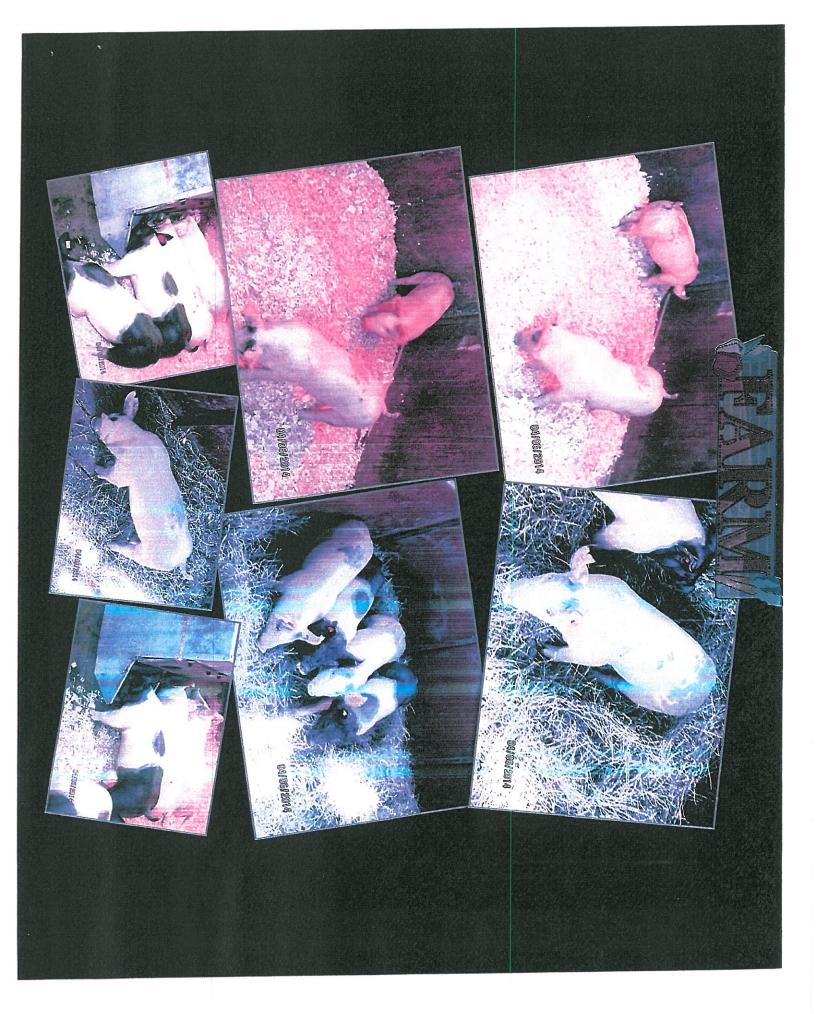

### TIMELINE OF PROJECT THROUGH PHOTOS (3 PTS)

Photographs (at least 3) of your 4-H project animal. Photos that show you working hands-on with your animal are preferred. Should show the growth of your animal over time through photos. Use additional page(s) if needed.

Photos from previous years are not acceptable, must be from this years current project.

Date of Beginning Photo:  $\frac{9-6-19}{2}$  (photo taken when you acquired animal)