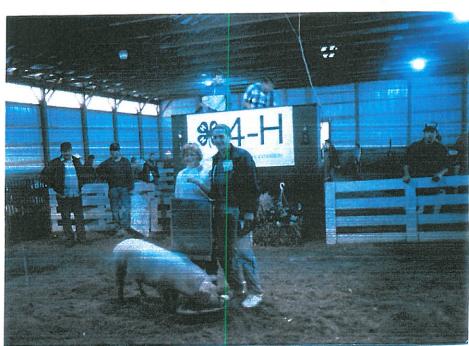

#### Memorable Event (5 pts)

While spending time with your animal, describe and/or show a memorable moment (You may use photos or a drawing to enhance your story)

### Memorable Events

My memorable event starts with my cousin Kyle and I carrying on the family tradition of showing hogs .We started three years ago .So my memorable event is when my mom helped me show the hog in our yard, the hog was running around and not paying any attention so my mom had me hand over the cane and she showed the pig who was boss .Seeing my mom showing the hog reminded me how lucky my family is to be able to purchase and show hogs and also how much fun it is to show .That was my memorable event .