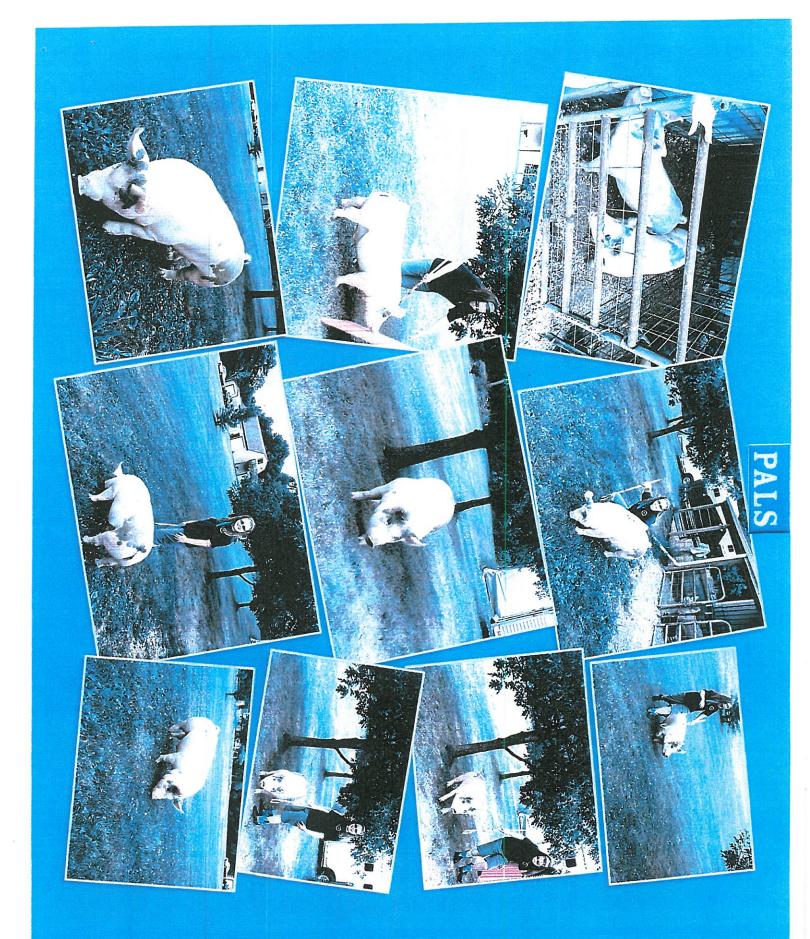

### TIMELINE OF PROJECT THROUGH PHOTOS (3 PTS)

Photographs (at least 3) of your 4-H project animal. Photos that show you working hands-on with your animal are preferred. Should show the growth of your animal over time through photos. Use additional page(s) if needed.

### buddies

TOGETHER

Date of ending photo: 7-30-14