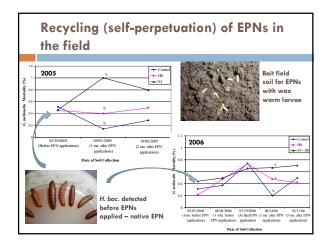

#### Plum curculio

- EPNs for population suppression
  - Not stand-alone control, 2-3 years of use substantially reduced PC densities, target summer generation

  - A fit with diverse, multi-pronged IPM strategies
  - Potential for recycling (self-perpetuation)