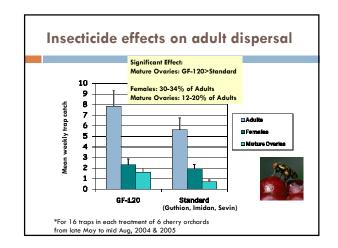

| Temperature |                     |                                |
| Nematode<br>Concentration | (°C)        | Hb ª<br>(Mean ± SE) | Sf <sup>b</sup><br>(Mean ± SE) |
| 20 IJs /                  | 10          | 72.8 ± 20.0         | 100.0 ± 0.0                    |
| larva                     | 20          | 98.9 ± 1.1          | 100.0 ± 0.0                    |
| 50 IJs /                  | 30          | 78.2 <b>±</b> 9.8   | 61.74 <b>±</b> 15.1            |
|                           | 10          | 87.8 ± 12.2         | 100.0 ± 0.0                    |
| larva                     | 20          | 100.0 ± 0.0         | 93.9 ± 6.1                     |
|                           | 30          | 100.0 ± 0.0         | 95.0 ± 5.0                     |



















### Optimize management strategies, tactics, and tools

### Western cherry fruit fly

- Provado
  - Larvicide (within fruit), adulticide (moderate)
  - Minimize application number, rotate with non-neonicotinoids (avoid mite stimulation)
- GF-120 (& other spinosad formulations)
  - **Suppress CFF** when adult numbers  $\leq \sim 20$  cumulative per trap Good adulticide, no non-target effects, alternative application method

#### Plum curculio

- EPNs for population suppression
  - Not stand-alone control, 2-3 years of use substantially reduced PC densities, target summer generation

  - A fit with diverse, multi-pronged IPM strategies
  - Potential for recycling (self-perpetuation)

# **Extension and Outreach** □ 2004-07 13 meetings & field days Over 640 face-to-face contacts Utah Pests w