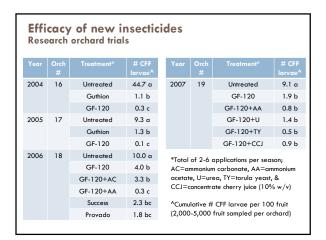

# A. Western cherry fruit fly

- 🗉 i. Imidacloprid (Provado®)
- □ ii. Spinosad formulated as a bait (GF-120®)

|      | merci     | al orchard tri | ais             |      |           |                 |                  |
|------|-----------|----------------|-----------------|------|-----------|-----------------|------------------|
|      | Orch<br># |                | # CFF<br>larvae | Year | Orch<br># | Treatment*      | # CFF<br>larvae^ |
|      |           |                | ^               | 2005 | 6         | Guthion         | 0                |
| 2004 | 1         | Guthion        | 0               |      |           | GF-120          | 0                |
|      |           | Provado        | 0               |      | 7         | Guthion         | 0                |
|      | 2         | Dimethoate     | 0               |      |           | GF-120          | 0                |
|      |           | Provado        | 0               | 2006 | 8         | Provado/Guthion | 0                |
|      | 3         | Guthion        | 0               |      | 9         | Provado/Imidan  | 0                |
|      |           | Imidan         | 0               |      | 10        | Provado/GF-120  | 0                |
|      |           | Provado        | 0               |      | 11        | Provado/GF-120  | 0                |
| 2005 | 4         | Guthion        | 0 c             |      | 12        | GF-120          | 0                |
|      |           | Provado        | 2.4 a           |      | 13        | Provado/Guthion | 0.0002           |
|      |           | GF-120         | 0.8 b           |      | 14        | Provado/GF-120  | 0                |
|      | 5         | Guthion        | 0               |      | 15        | Provado/GF-120  | 0.0004           |