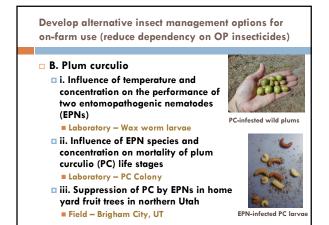

#### Plum curculio

- EPNs for population suppression
  - Not stand-alone control, 2-3 years of use substantially reduced PC densities, target summer generation

  - A fit with diverse, multi-pronged IPM strategies
  - Potential for recycling (self-perpetuation)