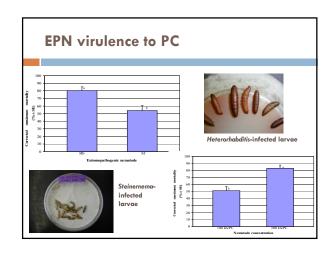

#### Plum curculio

- EPNs for population suppression
  - Not stand-alone control, 2-3 years of use substantially reduced PC densities, target summer generation

  - A fit with diverse, multi-pronged IPM strategies
  - Potential for recycling (self-perpetuation)

|                           |             | used by E           | 11115                          |
|---------------------------|-------------|---------------------|--------------------------------|
|                           | Temperature |                     |                                |
| Nematode<br>Concentration | (°C)        | Hb ª<br>(Mean ± SE) | Sf <sup>b</sup><br>(Mean ± SE) |
| 20 IJs /                  | 10          | 72.8 ± 20.0         | 100.0 ± 0.0                    |
| larva                     | 20          | 98.9 ± 1.1          | 100.0 ± 0.0                    |
| 50 IJs /                  | 30          | 78.2 <b>±</b> 9.8   | 61.74 <b>±</b> 15.1            |
|                           | 10          | 87.8 ± 12.2         | 100.0 ± 0.0                    |
| larva                     | 20          | 100.0 ± 0.0         | 93.9 ± 6.1                     |
|                           | 30          | 100.0 ± 0.0         | 95.0 ± 5.0                     |