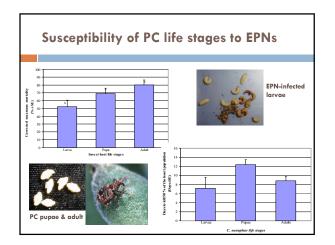

#### Plum curculio

- EPNs for population suppression
  - Not stand-alone control, 2-3 years of use substantially reduced PC densities, target summer generation

  - A fit with diverse, multi-pronged IPM strategies
  - Potential for recycling (self-perpetuation)