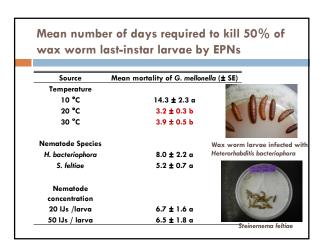

#### Plum curculio

- EPNs for population suppression
  - Not stand-alone control, 2-3 years of use substantially reduced PC densities, target summer generation

  - A fit with diverse, multi-pronged IPM strategies
  - Potential for recycling (self-perpetuation)