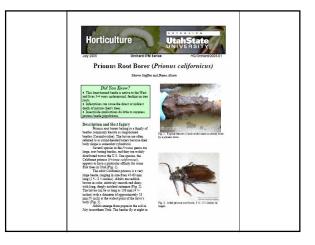

#### Plum curculio

- EPNs for population suppression
  - Not stand-alone control, 2-3 years of use substantially reduced PC densities, target summer generation

  - A fit with diverse, multi-pronged IPM strategies
  - Potential for recycling (self-perpetuation)