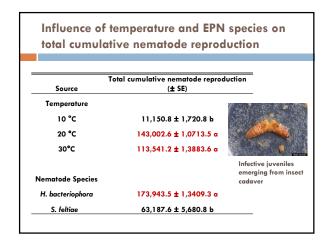

#### Plum curculio

- EPNs for population suppression
  - Not stand-alone control, 2-3 years of use substantially reduced PC densities, target summer generation

  - A fit with diverse, multi-pronged IPM strategies
  - Potential for recycling (self-perpetuation)