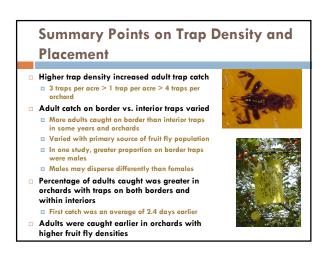

| Temperature |                     |                                |
| Nematode<br>Concentration | (°C)        | Hb ª<br>(Mean ± SE) | Sf <sup>b</sup><br>(Mean ± SE) |
| 20 IJs /                  | 10          | 72.8 ± 20.0         | 100.0 ± 0.0                    |
| larva                     | 20          | 98.9 ± 1.1          | 100.0 ± 0.0                    |
| 50 IJs /                  | 30          | 78.2 <b>±</b> 9.8   | 61.74 <b>±</b> 15.1            |
|                           | 10          | 87.8 ± 12.2         | 100.0 ± 0.0                    |
| larva                     | 20          | 100.0 ± 0.0         | 93.9 ± 6.1                     |
|                           | 30          | 100.0 ± 0.0         | 95.0 ± 5.0                     |



















### Optimize management strategies, tactics, and tools

### Western cherry fruit fly

- Provado
  - Larvicide (within fruit), adulticide (moderate)
  - Minimize application number, rotate with non-neonicotinoids (avoid mite stimulation)
- GF-120 (& other spinosad formulations)
  - **Suppress CFF** when adult numbers  $\leq \sim 20$  cumulative per trap Good adulticide, no non-target effects, alternative application method

#### Plum curculio

- EPNs for population suppression
  - Not stand-alone control, 2-3 years of use substantially reduced PC densities, target summer generation

  - A fit with diverse, multi-pronged IPM strategies
  - Potential for recycling (self-perpetuation)

# **Extension and Outreach** □ 2004-07 13 meetings & field days Over 640 face-to-face contacts Utah Pes