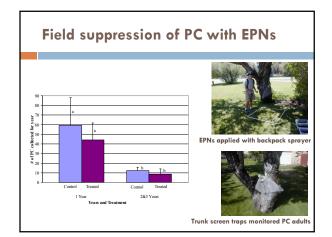

#### Plum curculio

- EPNs for population suppression
  - Not stand-alone control, 2-3 years of use substantially reduced PC densities, target summer generation

  - A fit with diverse, multi-pronged IPM strategies
  - Potential for recycling (self-perpetuation)