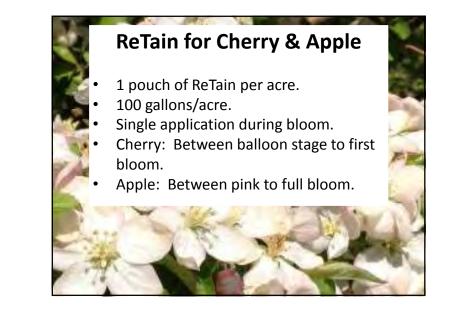

## ReTain for Cherry & Apple

AVG aminoethoxyvinylglycine AVG is an ethylene biosynthesis inhibitor.

Extends flower viability. Reduces Senescence. More time for pollination and fertilizat