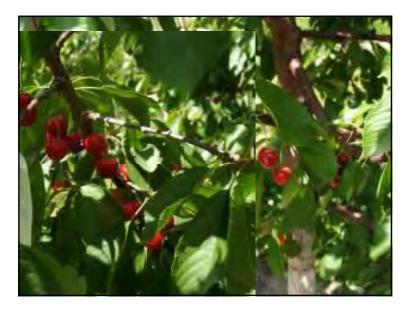

## ReTain Sweet Cherry 2012 A "Frosty" Year

Retain was applied at full rate by handgun to the drip point during the popcorn stage of 3 cherry varieties. Counts were made of flower clusters and fruit on marked limbs.