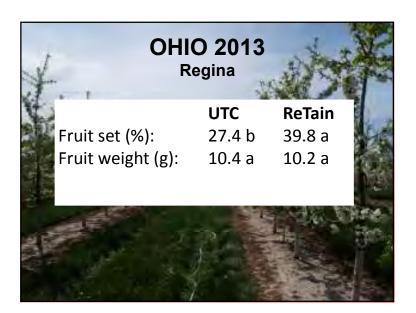

## ReTain Sweet Cherry 2012 A "Frosty" Year

Retain was applied at full rate by handgun to the drip point during the popcorn stage of 3 cherry varieties. Counts were made of flower clusters and fruit on marked limbs.