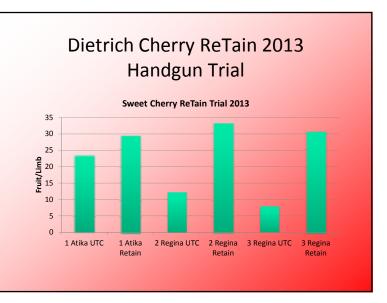

## ReTain Sweet Cherry 2012 A "Frosty" Year

Retain was applied at full rate by handgun to the drip point during the popcorn stage of 3 cherry varieties. Counts were made of flower clusters and fruit on marked limbs.