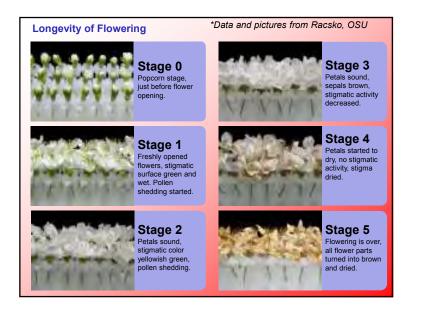

## ReTain for Cherry & Apple

AVG aminoethoxyvinylglycine AVG is an ethylene biosynthesis inhibitor.

Extends flower viability. Reduces Senescence. More time for pollination and fertilizat