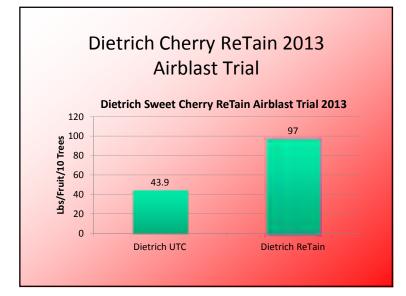

## ReTain Sweet Cherry 2012 A "Frosty" Year

Retain was applied at full rate by handgun to the drip point during the popcorn stage of 3 cherry varieties. Counts were made of flower clusters and fruit on marked limbs.