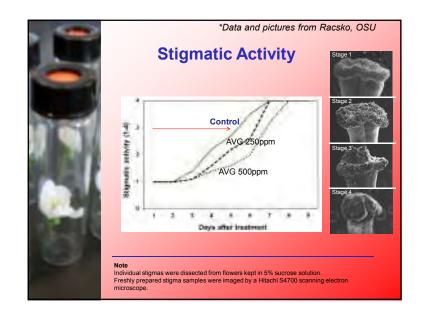

## ReTain for Cherry & Apple

AVG aminoethoxyvinylglycine AVG is an ethylene biosynthesis inhibitor.

Extends flower viability. Reduces Senescence. More time for pollination and fertilizat