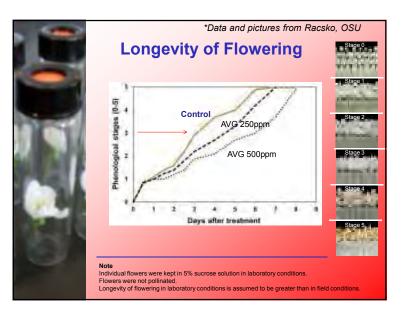

## ReTain for Cherry & Apple

AVG aminoethoxyvinylglycine AVG is an ethylene biosynthesis inhibitor.

Extends flower viability. Reduces Senescence. More time for pollination and fertilizat