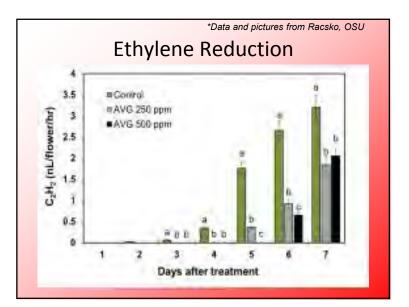

## Anthesis

The process of anthesis (flowering) produces considerable amounts of ethylene.

Ethylene ages the flower, shortens longevity of the flower.

ReTain will increase fruitset of Sweet Cherry, Apples.

## ReTain for Cherry & Apple

AVG aminoethoxyvinylglycine AVG is an ethylene biosynthesis inhibitor.

Extends flower viability. Reduces Senescence. More time for pollination and fertilizat