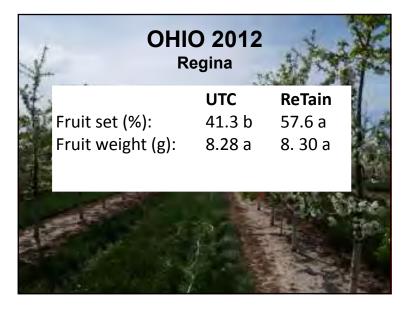

## ReTain Sweet Cherry 2012 A "Frosty" Year

Retain was applied at full rate by handgun to the drip point during the popcorn stage of 3 cherry varieties. Counts were made of flower clusters and fruit on marked limbs.