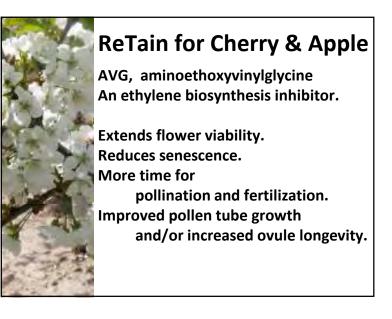

## ReTain for Cherry & Apple

AVG aminoethoxyvinylglycine AVG is an ethylene biosynthesis inhibitor.

Extends flower viability. Reduces Senescence. More time for pollination and fertilizat