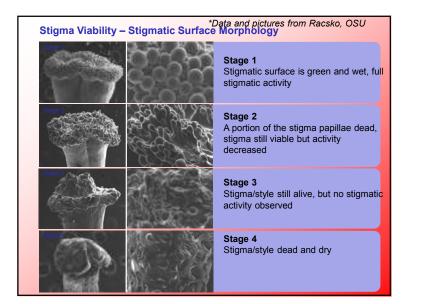

## ReTain for Cherry & Apple

AVG aminoethoxyvinylglycine AVG is an ethylene biosynthesis inhibitor.

Extends flower viability. Reduces Senescence. More time for pollination and fertilizat