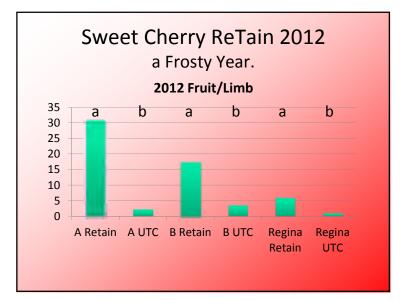

## ReTain Sweet Cherry 2012 A "Frosty" Year

Retain was applied at full rate by handgun to the drip point during the popcorn stage of 3 cherry varieties. Counts were made of flower clusters and fruit on marked limbs.