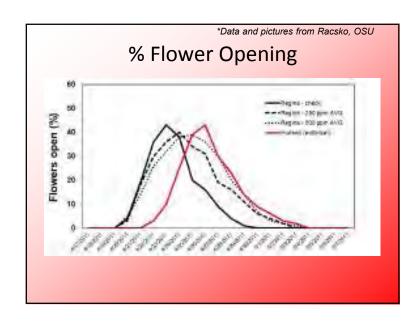

## ReTain for Cherry & Apple

AVG aminoethoxyvinylglycine AVG is an ethylene biosynthesis inhibitor.

Extends flower viability. Reduces Senescence. More time for pollination and fertilizat