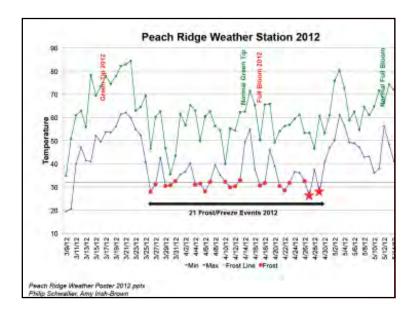

## ReTain Sweet Cherry 2012 A "Frosty" Year

Retain was applied at full rate by handgun to the drip point during the popcorn stage of 3 cherry varieties. Counts were made of flower clusters and fruit on marked limbs.